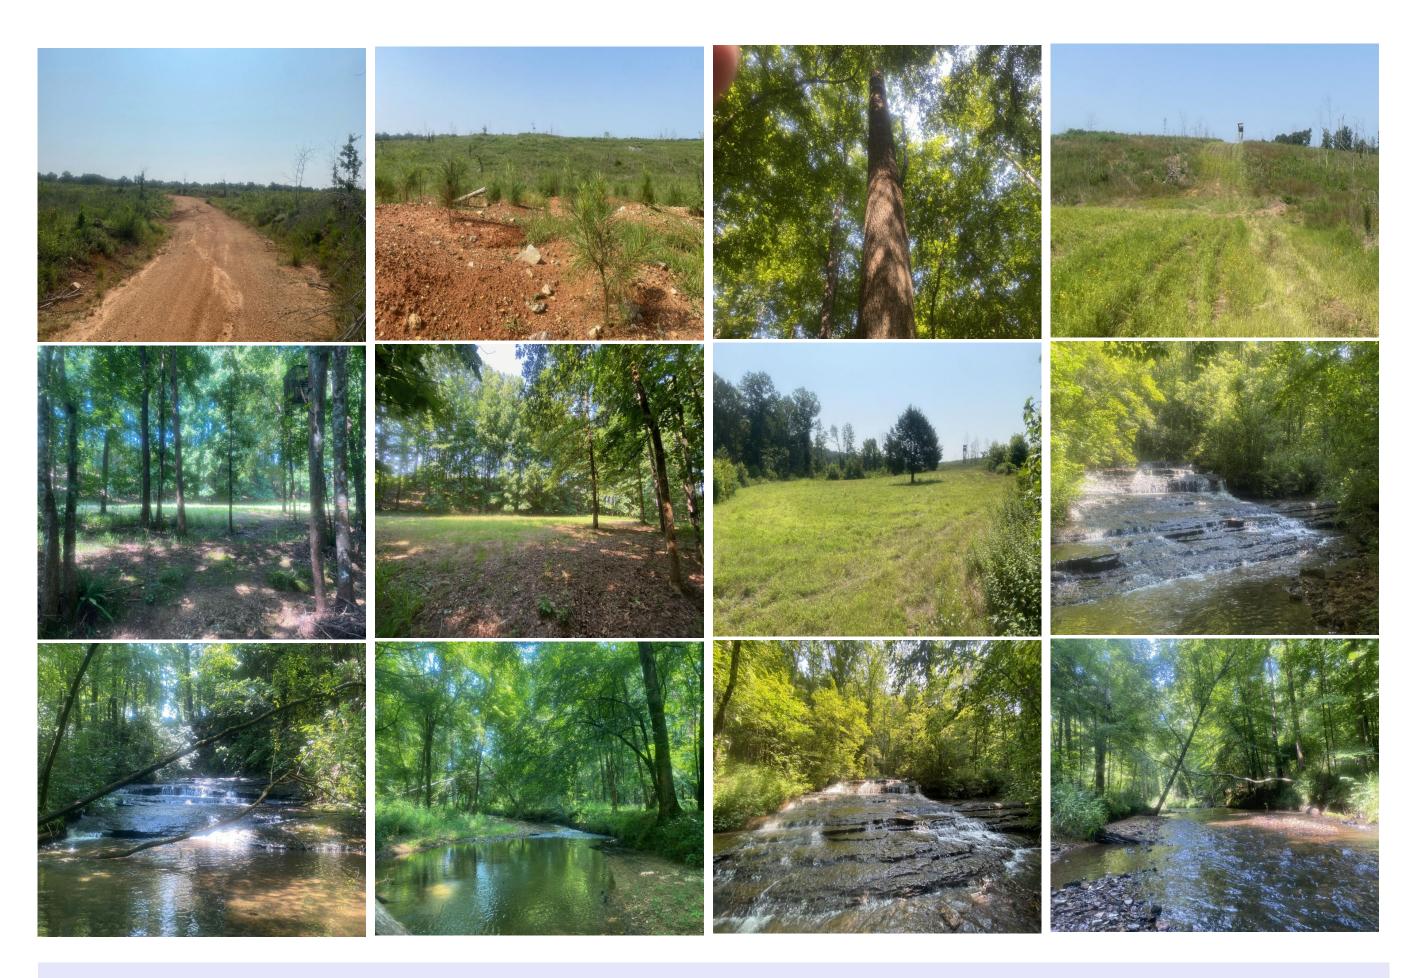

## Property Details:

Price : \$899,000 County : Hardin Acreage : 757.03 Address : MOPLS ID : 20115

Tract 7554 is located in Parker Hollow near Savannah, Tennessee on Round Top Road. This tract has excellent access available from two county roads (Morris Road and New Walnut Grove Road). 0.95 acres are comprised of food plots to help feed and view the deer, turkey, quail, squirrel, birds, and other wildlife that also enjoys the property. There is a nice year round creek on the west side. The timber is comprised of 627.66 acres of one year old Loblolly Pine and 128.40 acres of mature hardwood. If you are looking for a good future timber income, don't pass this up. Public utilities are available.