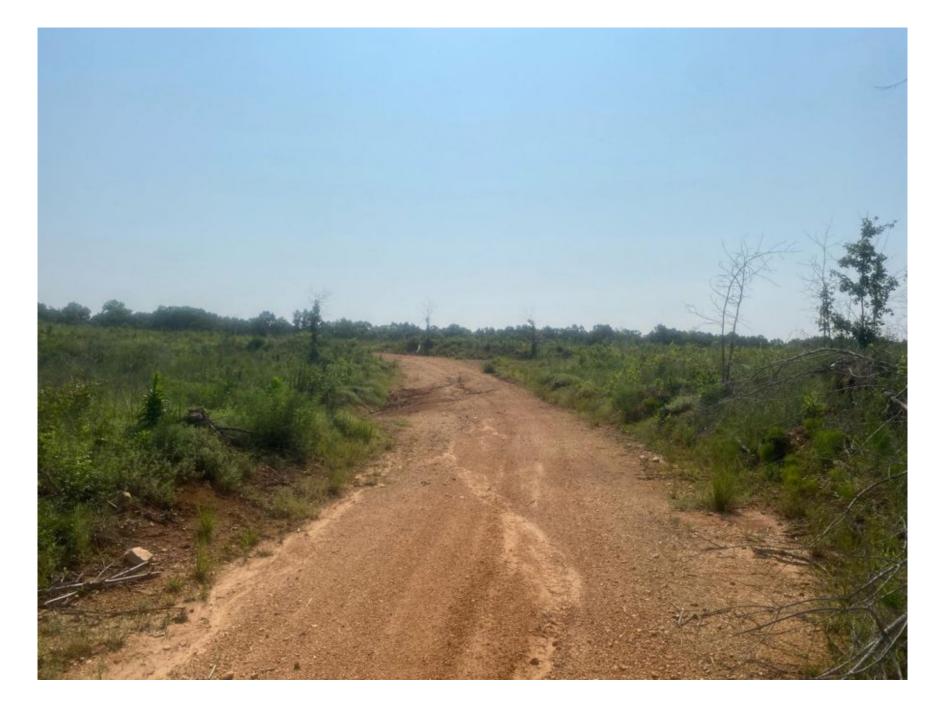

## Property Details:

Price : \$899,000 County : Hardin Acreage : 757.03 Address : MOPLS ID : 20115

Tract 7554 is located in Parker Hollow near Savannah, Tennessee on Round Top Road. This tract has excellent access available from two county roads (Morris Road and New Walnut Grove Road). 0.95 acres are comprised of food plots to help feed and view the deer, turkey, quail, squirrel, birds, and other wildlife that also enjoys the property. There is a nice year round creek on the west side. The timber is comprised of 627.66 acres of one year old Loblolly Pine and 128.40 acres of mature hardwood. If you are looking for a good future timber income, don't pass this up. Public utilities are available.