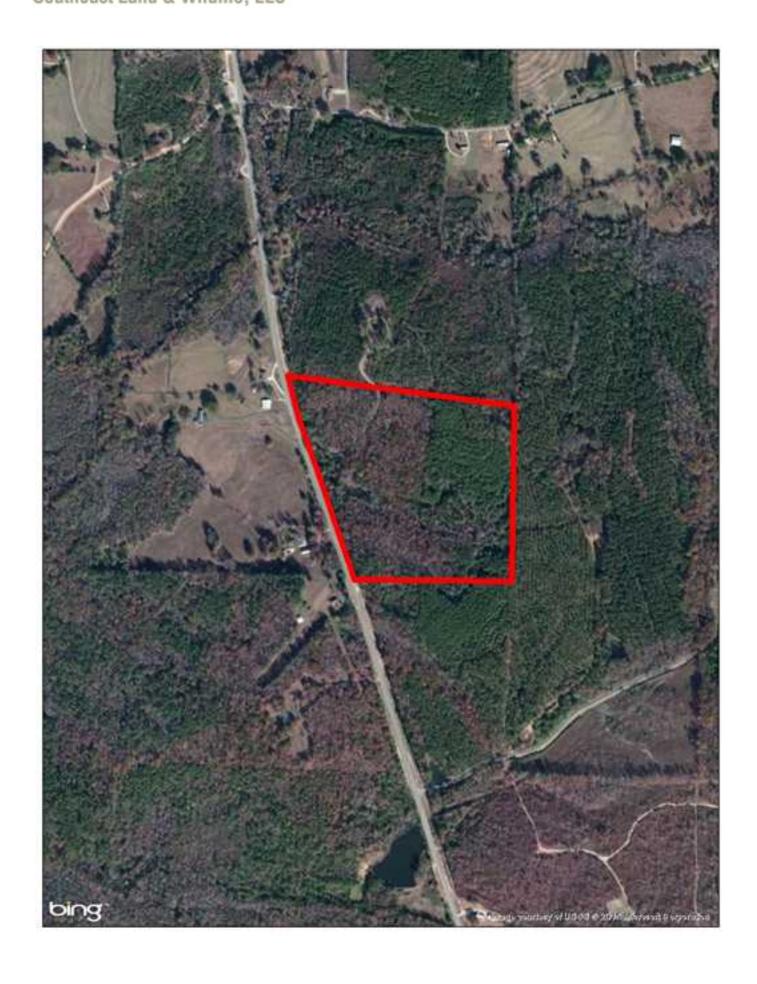

## Property Details:

Price: \$22,000 County: Marion Acreage: 33.40

Address :

MOPLS ID : 23124

Located on Highway 19, about 5 minutes from Hamilton, this 33+/- acre property has much to offer. Young hardwood timber welcomes a great hunting spot and there is ample opportunity for building.

33.40 Acres
Marion County
GPS 34.1914 X -88.0684

Mossy Oak Properties Southeast Land & Wildlife www.selandandwildlife.com

33.40 Acres
Marion County
GPS 34.1914 X -88.0684

Mossy Oak Properties Southeast Land & Wildlife www.selandandwildlife.com