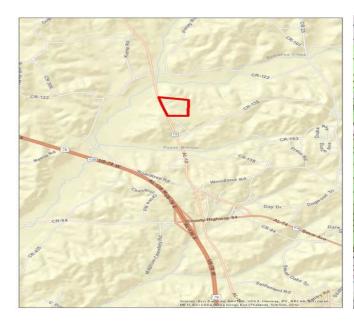

33.40 Acres
Marion County
GPS 34.1914 X -88.0684

Mossy Oak Properties Southeast Land & Wildlife www.selandandwildlife.com

33.40 Acres
Marion County
GPS 34.1914 X -88.0684

Mossy Oak Properties Southeast Land & Wildlife www.selandandwildlife.com