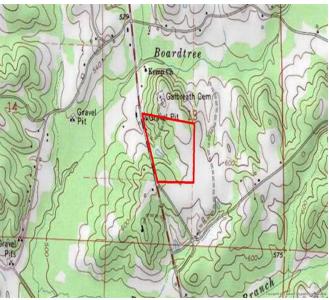

33.40 Acres
Marion County
GPS 34.1914 X -88.0684

Mossy Oak Properties Southeast Land & Wildlife www.selandandwildlife.com

33.40 Acres
Marion County
GPS 34.1914 X -88.0684

Mossy Oak Properties Southeast Land & Wildlife www.selandandwildlife.com