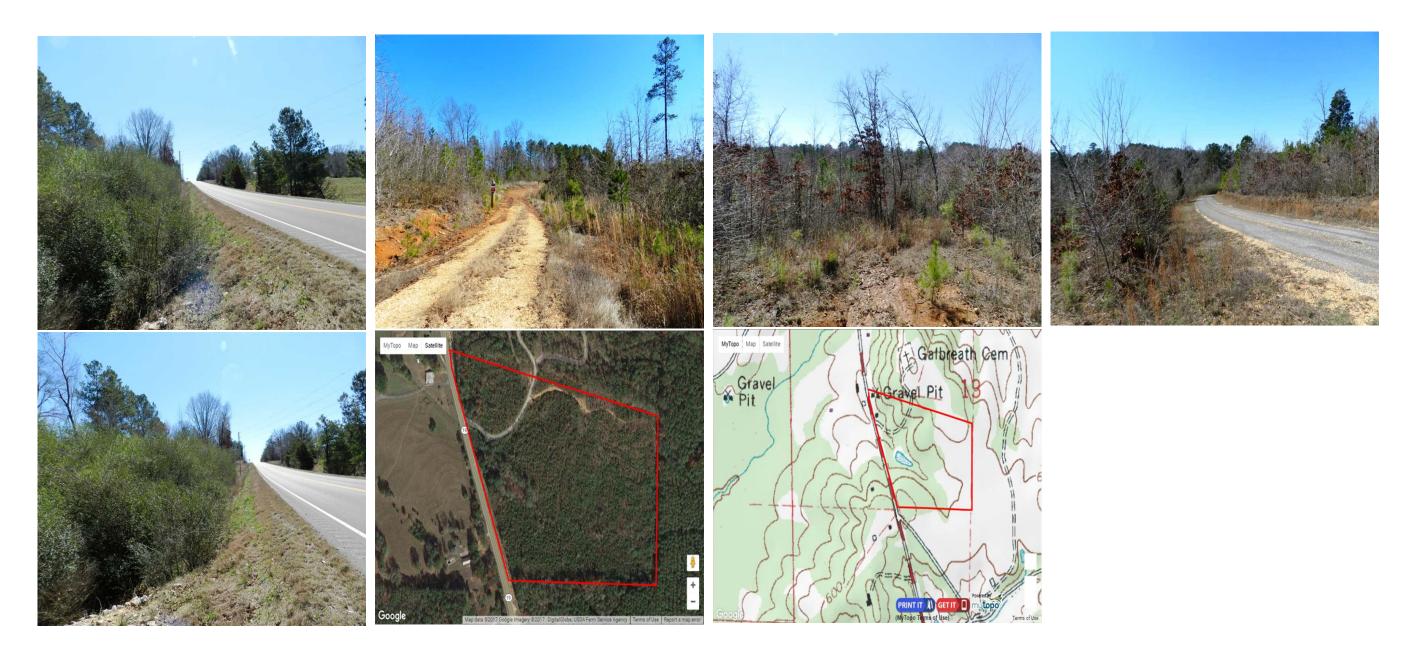

## Property Details:

Price: \$32,565

County: Marion

Acreage: 33.40

Address :

MOPLS ID : 30147

+/- 33.4 acres located less than 1 mile from Exit 7 on I-22 and less than 5 minutes to Hamilton, AL. The property has county water and power and approximately 1400 ft of Highway 19 frontage. The land is gently rolling with a small branch feeding into a small pond. Would make for a great building site convenient to town.

Asking \$32,565 or \$975 per acre

Mapright link: http://mapright.com/ranching/maps/5f659e4a98b7f82f98e9618f1ebda92c/share Youtube link:

Showing by Appointment Only.

For a private showing or additional information, please contact Nathan McCollum at 256-345-0074 or email at nmccollum@mossyoakproperties.com.