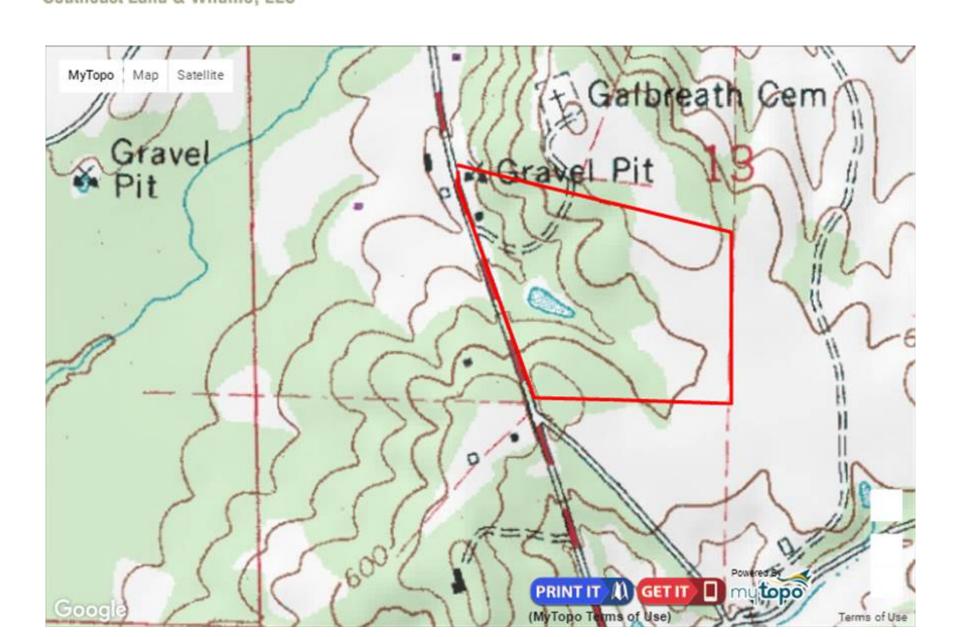

## Property Details:

Price: \$32,565

County: Marion

Acreage: 33.40

Address :

MOPLS ID : 30147

+/- 33.4 acres located less than 1 mile from Exit 7 on I-22 and less than 5 minutes to Hamilton, AL. The property has county water and power and approximately 1400 ft of Highway 19 frontage. The land is gently rolling with a small branch feeding into a small pond. Would make for a great building site convenient to town.

Asking \$32,565 or \$975 per acre

Mapright link: http://mapright.com/ranching/maps/5f659e4a98b7f82f98e9618f1ebda92c/share Youtube link:

Showing by Appointment Only.

For a private showing or additional information, please contact Nathan McCollum at 256-345-0074 or email at nmccollum@mossyoakproperties.com.