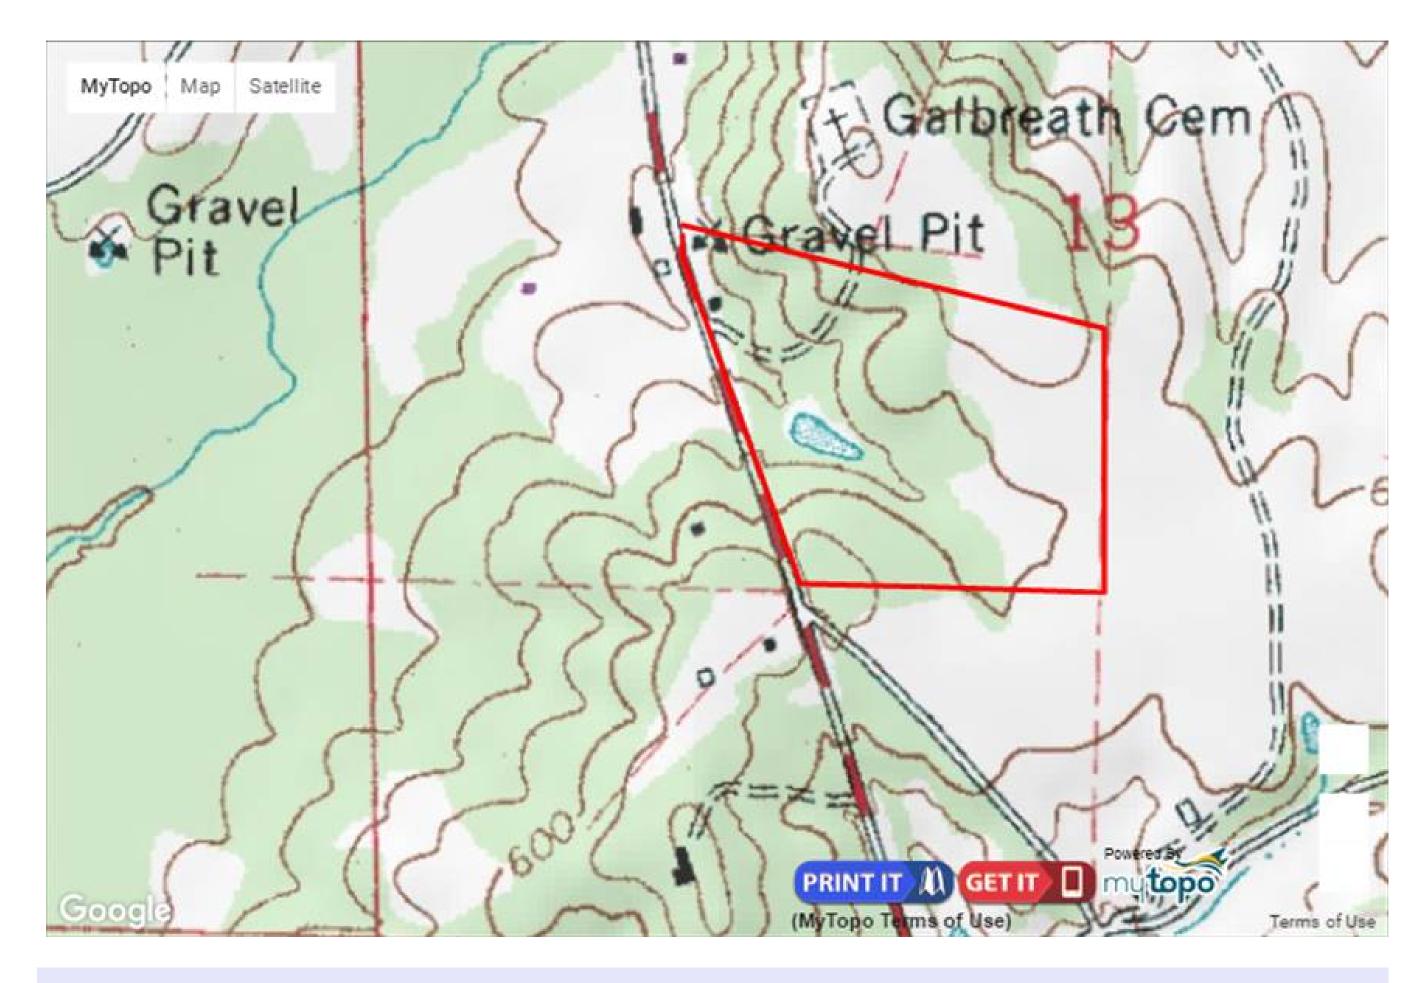

## Property Details:

Price: \$32,565

County: Marion

Acreage: 33.40

Address :

MOPLS ID : 30147

+/- 33.4 acres located less than 1 mile from Exit 7 on I-22 and less than 5 minutes to Hamilton, AL. The property has county water and power and approximately 1400 ft of Highway 19 frontage. The land is gently rolling with a small branch feeding into a small pond. Would make for a great building site convenient to town.

Asking \$32,565 or \$975 per acre

Mapright link: http://mapright.com/ranching/maps/5f659e4a98b7f82f98e9618f1ebda92c/share Youtube link:

Showing by Appointment Only.

For a private showing or additional information, please contact Nathan McCollum at 256-345-0074 or email at nmccollum@mossyoakproperties.com.