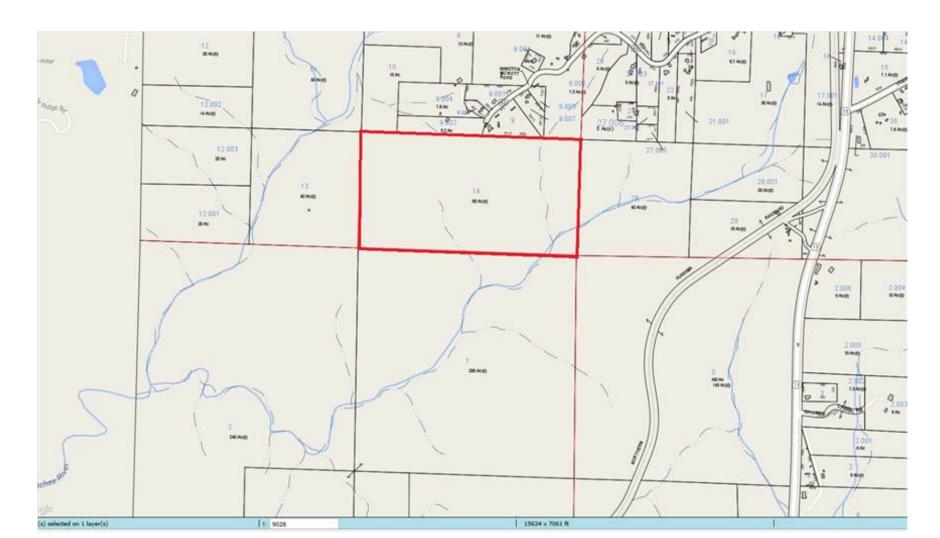

## Property Details:

Price: \$76,960

County: Winston

Acreage: 80.00

Address :

MOPLS ID : 19419

This 80+/- acre tract located near Natural Bridge, Alabama in Winston County is a great timberland investment with plenty of sawmills in close proximity. The property was replanted in 2014 by a Registered Forester with 620 quality pine seedlings per acre. The ridge top land with easy access to a paved road allows for winter time logging (higher wood prices).

There is a very short deeded easement into the property. The property has a very nice gravel road transecting the property. Asking only \$962 per acre and looking for offers!

Showing by Appointment Only. For a private showing or additional information, please contact Nathan McCollum at 256-345-0074 or email at nmccollum@mossyoakproperties.com. We look forward to speaking with you.

80 acre propertyNatural Bridge, ALmixed use recreational, timberlandturkeywhitetail deer

80.00 Acres
Winston County
GPS 34.1506 X -87.6227

Mossy Oak Properties Southeast Land & Wildlife www.selandandwildlife.com