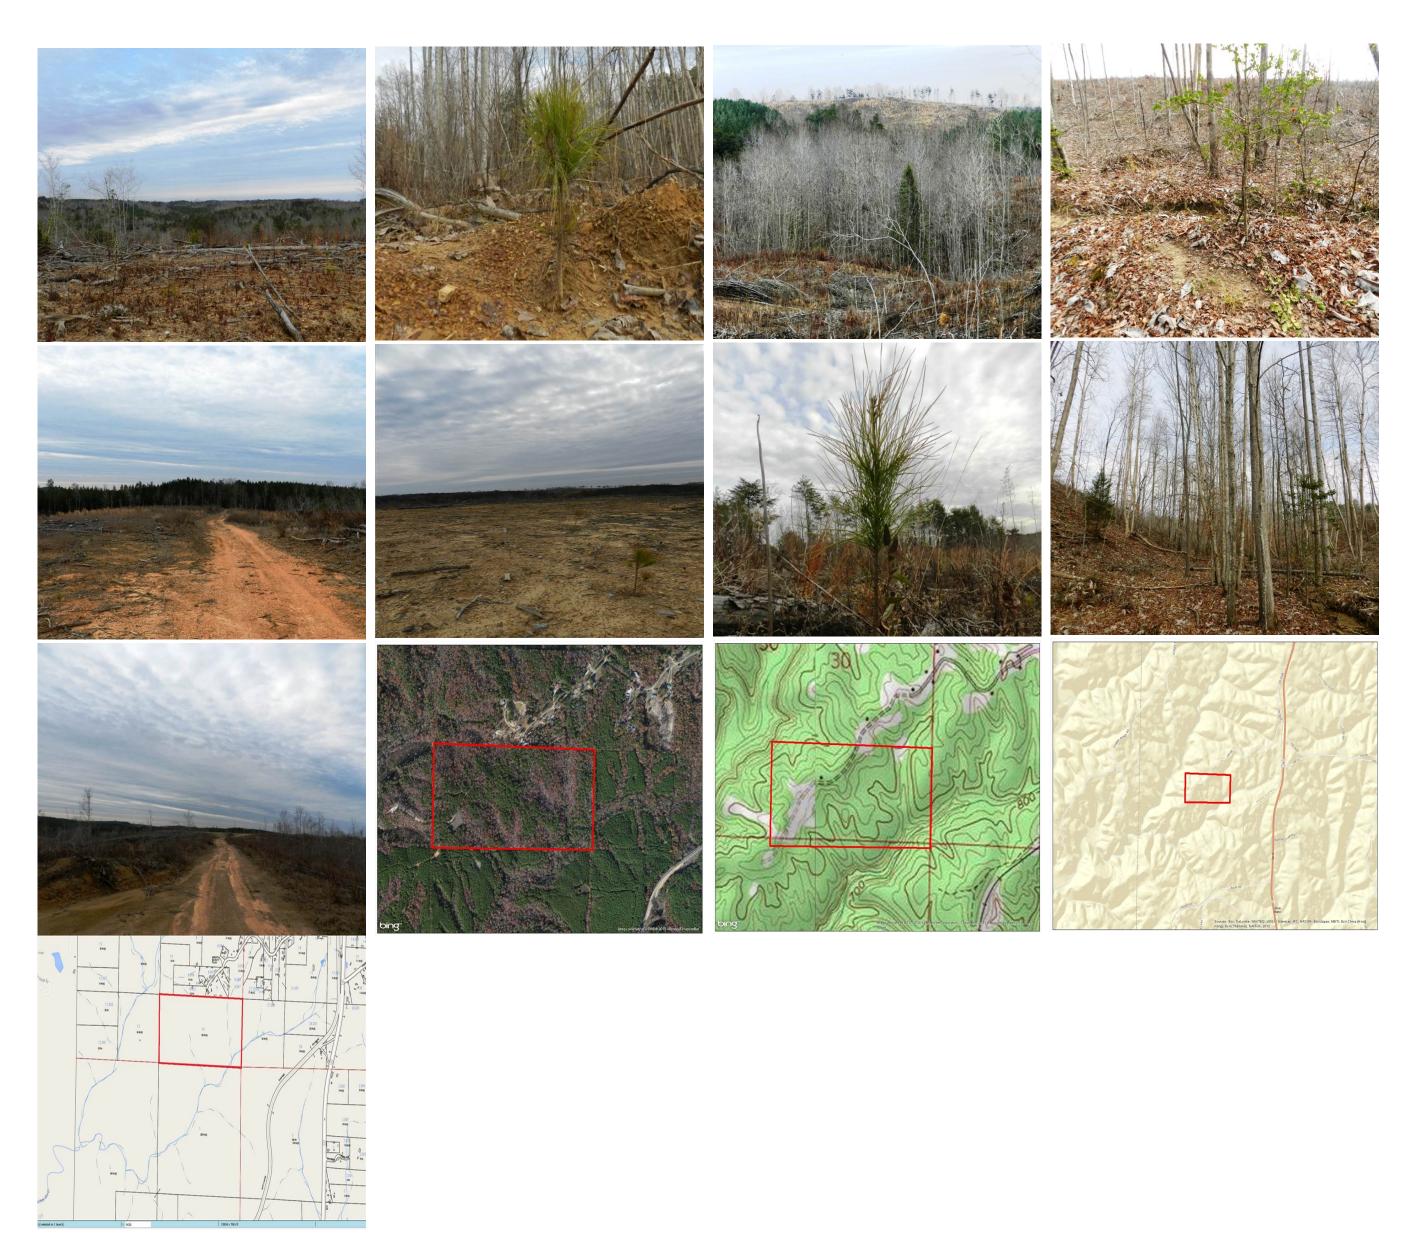

## Property Details:

Price: \$76,960

County: Winston

Acreage: 80.00

Address :

MOPLS ID : 19419

This 80+/- acre tract located near Natural Bridge, Alabama in Winston County is a great timberland investment with plenty of sawmills in close proximity. The property was replanted in 2014 by a Registered Forester with 620 quality pine seedlings per acre. The ridge top land with easy access to a paved road allows for winter time logging (higher wood prices).

There is a very short deeded easement into the property. The property has a very nice gravel road transecting the property. Asking only \$962 per acre and looking for offers!

Showing by Appointment Only. For a private showing or additional information, please contact Nathan McCollum at 256-345-0074 or email at nmccollum@mossyoakproperties.com. We look forward to speaking with you.