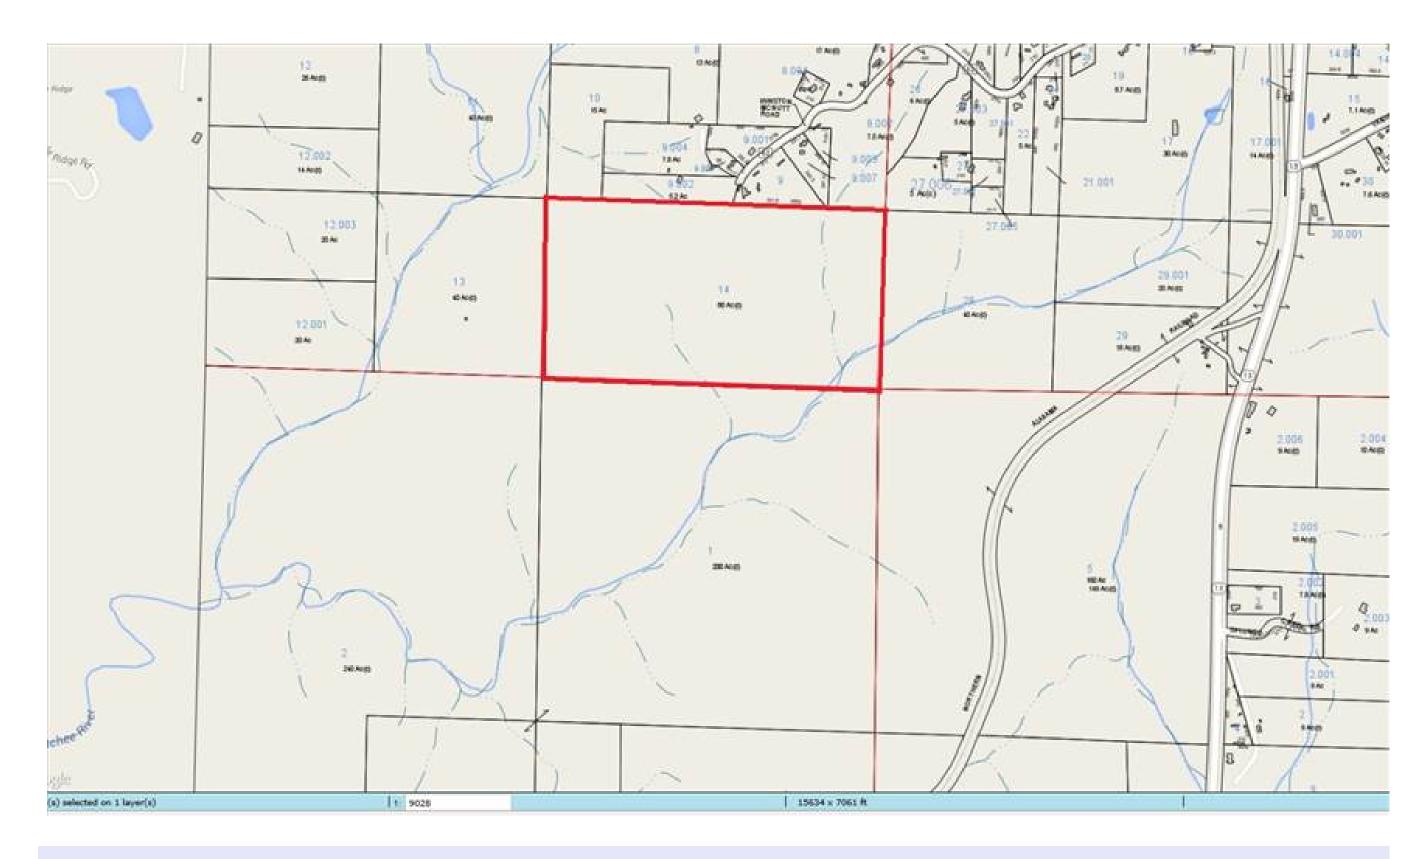

## Property Details:

Price: \$76,960

County: Winston

Acreage: 80.00

Address :

MOPLS ID : 19419

This 80+/- acre tract located near Natural Bridge, Alabama in Winston County is a great timberland investment with plenty of sawmills in close proximity. The property was replanted in 2014 by a Registered Forester with 620 quality pine seedlings per acre. The ridge top land with easy access to a paved road allows for winter time logging (higher wood prices).

There is a very short deeded easement into the property. The property has a very nice gravel road transecting the property. Asking only \$962 per acre and looking for offers!

Showing by Appointment Only. For a private showing or additional information, please contact Nathan McCollum at 256-345-0074 or email at nmccollum@mossyoakproperties.com. We look forward to speaking with you.

80 acre propertyNatural Bridge, ALmixed use recreational, timberlandturkeywhitetail deer

80.00 Acres
Winston County
GPS 34.1506 X -87.6227

Mossy Oak Properties Southeast Land & Wildlife www.selandandwildlife.com