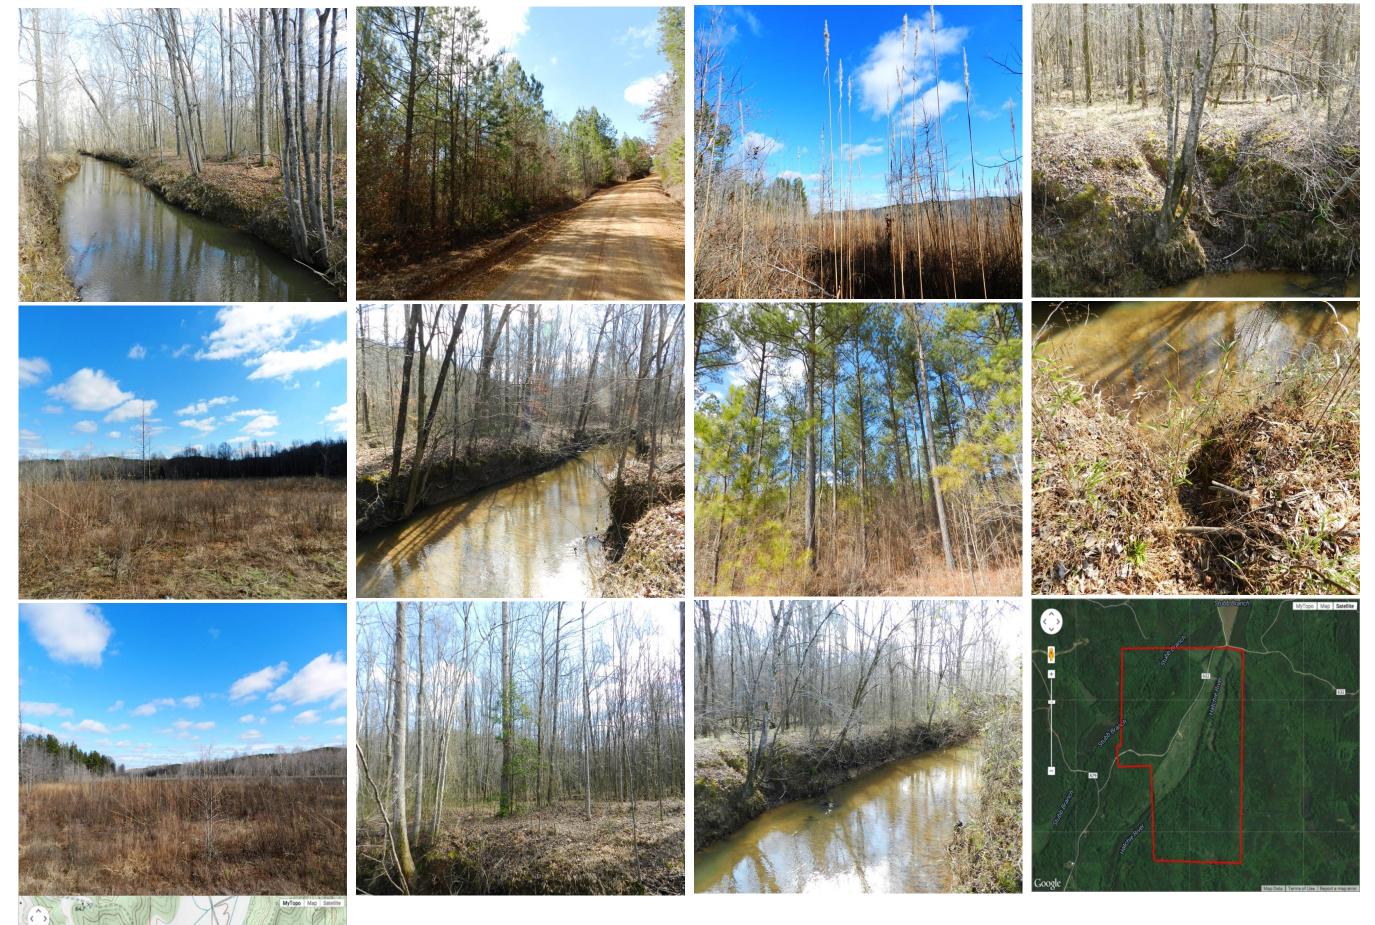

## Property Details:

Price : \$374,800 County : Tippah Acreage : 400.00 Address : MOPLS ID : 19566

This property has very good access along a county road for over 1/2 mile with access to the Hatchie River. The diversified timber stands provide a structured income and something for wildlife at all points in the year, Not to mention a great price of less than \$1,000/acre.All offers will be considered!Other Important Information:75± acres of newly planted (2015) pine seedlings70± acres of Hardwood Timber

255± acres of 14-17 yr mixed pine/hardwoodShowing by Appointment Only. For a private showing or additional information, please contact Nathan McCollum at 256-345-0074 or email at nmccollum@mossyoakproperties.com. We look forward to speaking with you.400 acre propertyDumas, MSwhitetail deercreekroad frontage