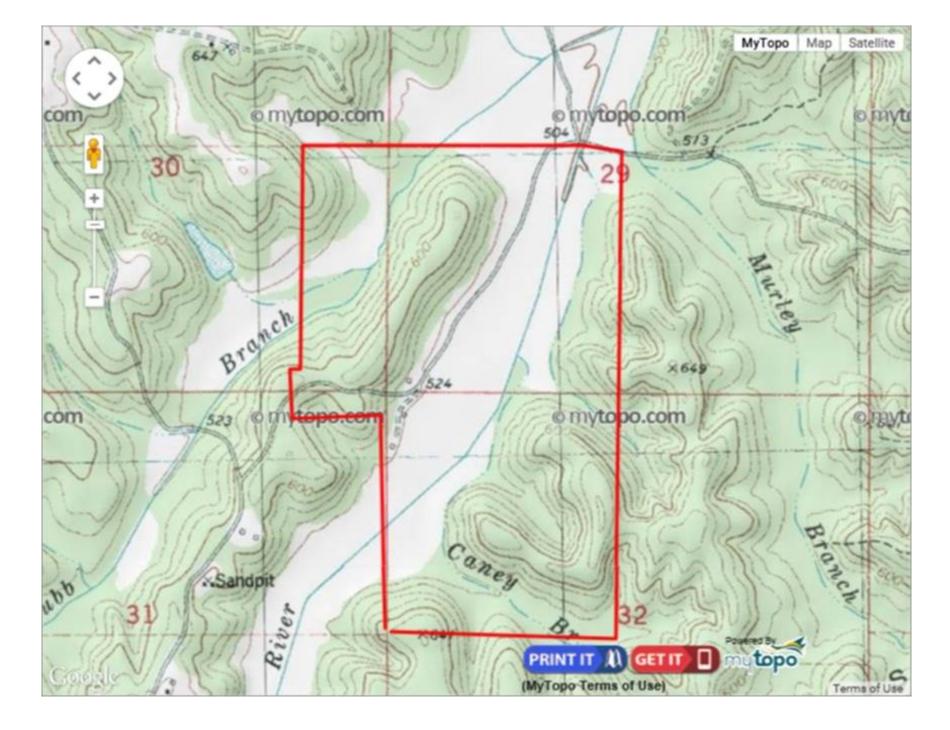

## Property Details:

Price : \$374,800 County : Tippah Acreage : 400.00 Address : MOPLS ID : 19566

This property has very good access along a county road for over 1/2 mile with access to the Hatchie River. The diversified timber stands provide a structured income and something for wildlife at all points in the year, Not to mention a great price of less than \$1,000/acre.All offers will be considered!Other Important Information:75± acres of newly planted (2015) pine seedlings70± acres of Hardwood Timber

255± acres of 14-17 yr mixed pine/hardwoodShowing by Appointment Only. For a private showing or additional information, please contact Nathan McCollum at 256-345-0074 or email at nmccollum@mossyoakproperties.com. We look forward to speaking with you.400 acre propertyDumas, MSwhitetail deercreekroad frontage

400.00 Acres Tippah County GPS 34.6187 X -88.7992 Mossy Oak Properties Southeast Land & Wildlife www.selandandwildlife.com

400.00 Acres Tippah County GPS 34.6187 X -88.7992 Mossy Oak Properties Southeast Land & Wildlife www.selandandwildlife.com