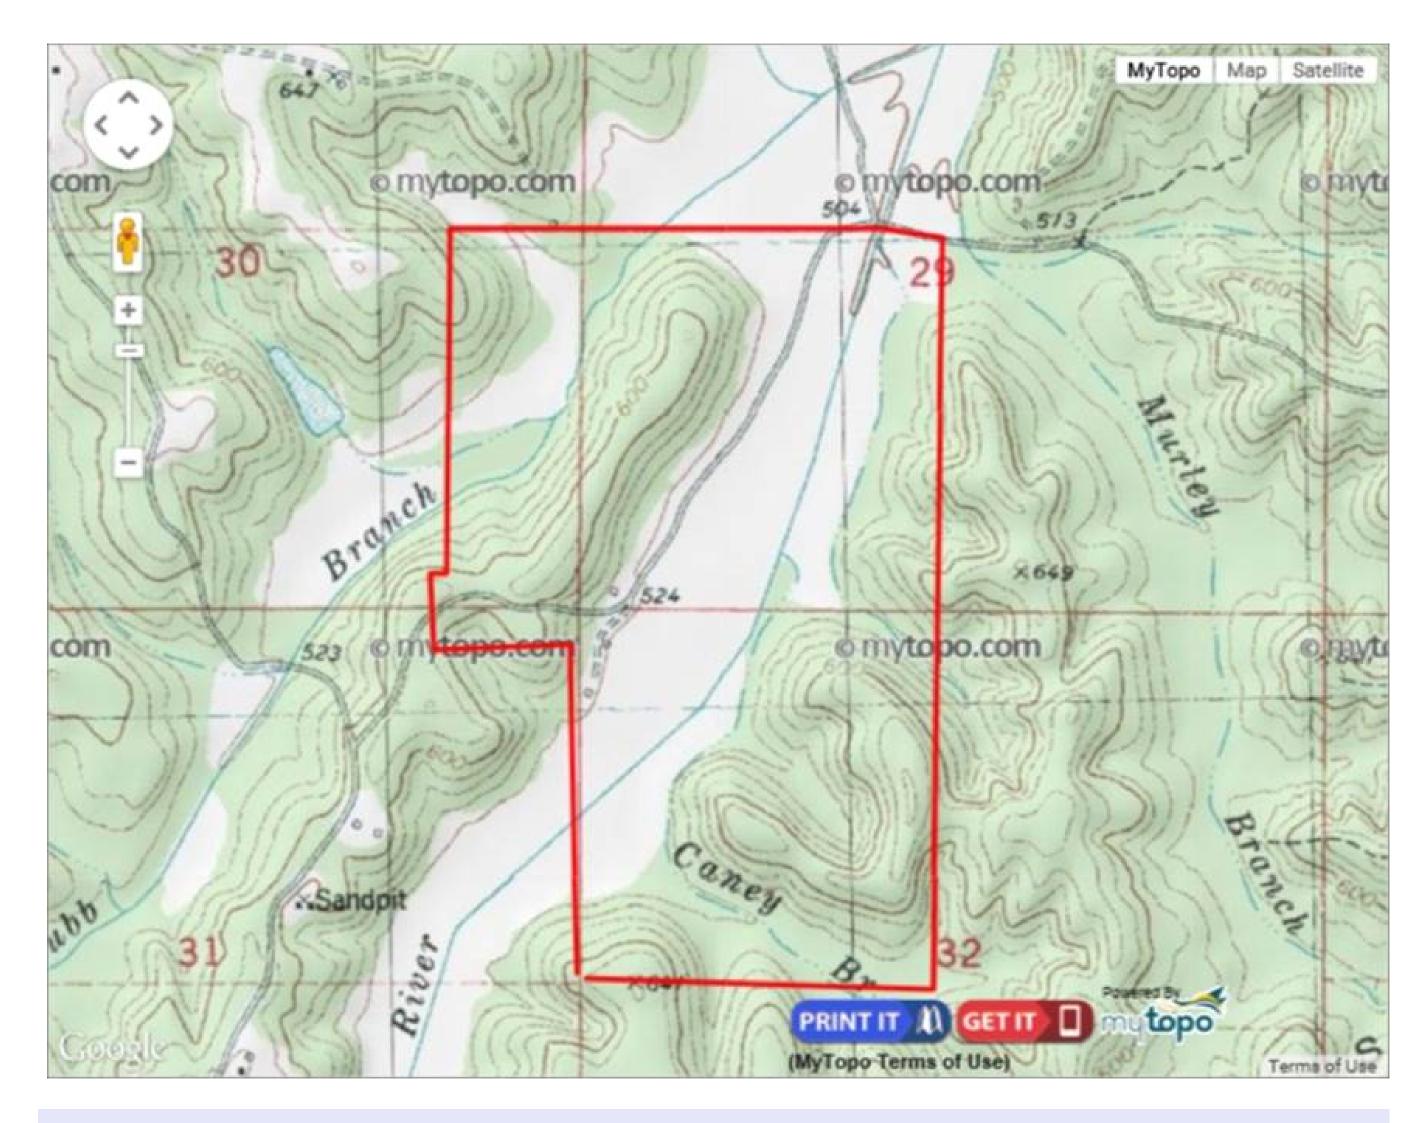

400.00 Acres Tippah County GPS 34.6187 X -88.7992 Mossy Oak Properties Southeast Land & Wildlife www.selandandwildlife.com

400.00 Acres Tippah County GPS 34.6187 X -88.7992 Mossy Oak Properties Southeast Land & Wildlife www.selandandwildlife.com

400.00 Acres Tippah County GPS 34.6187 X -88.7992 Mossy Oak Properties Southeast Land & Wildlife www.selandandwildlife.com