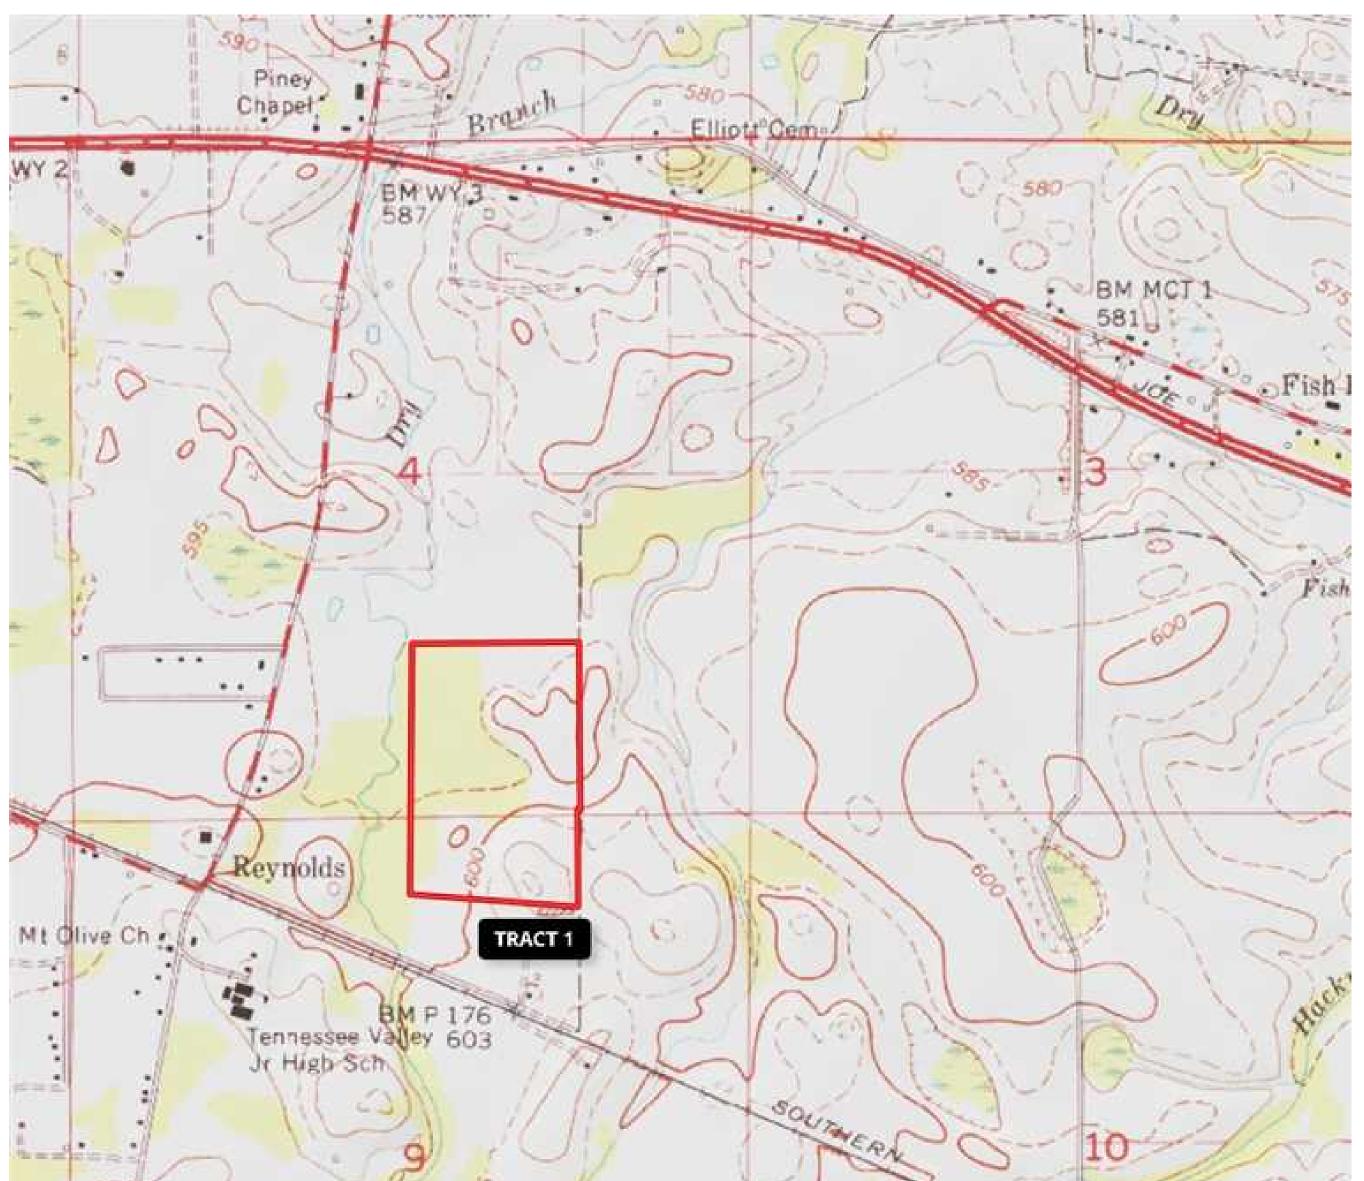

Hillsboro- Tract 1

## TRACT 1

+/-60 Acres located in Hillsboro, AL on highly productive soils

The property will be sold by SEALED BID on OCTOBER 3, 2017

For additional information, see the attached Bid Package document or call Elton Coley at 256-366-0575 or email ercoley@bellsouth.net

60.00 Acres Lawrence County GPS 34.6330 X -87.1628 Mossy Oak Properties Southeast Land & Wildlife www.selandandwildlife.com

60.00 Acres Lawrence County GPS 34.6330 X -87.1628 Mossy Oak Properties Southeast Land & Wildlife www.selandandwildlife.com