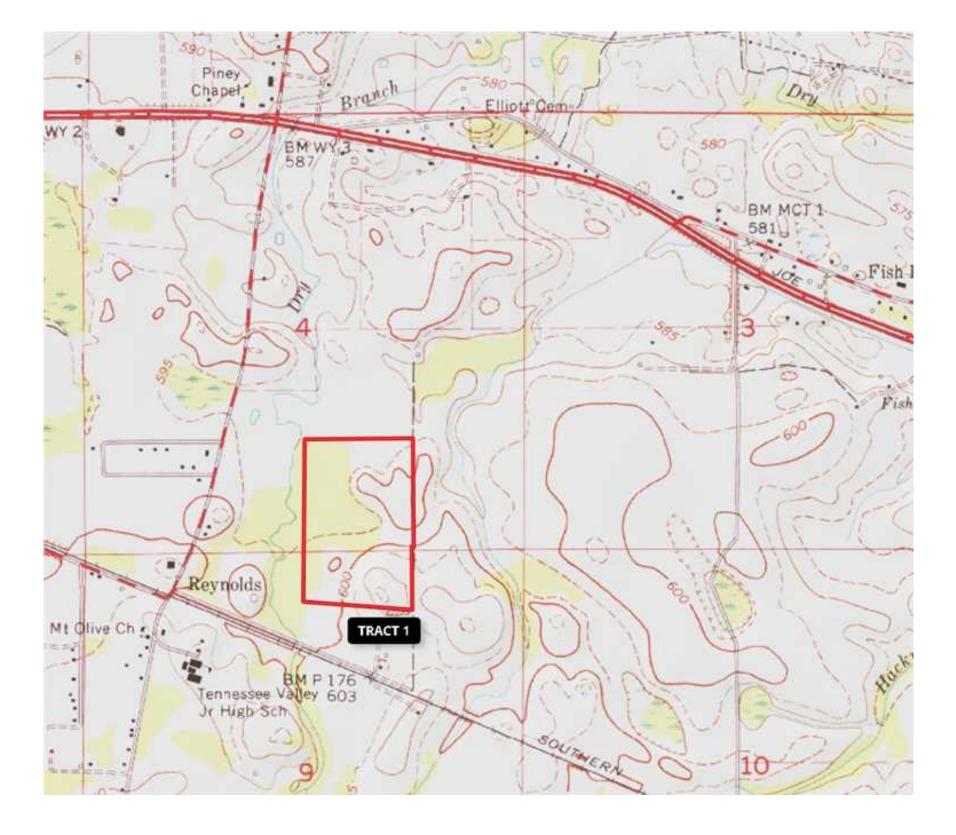

Hillsboro- Tract 1

## TRACT 1

+/-60 Acres located in Hillsboro, AL on highly productive soils

The property will be sold by SEALED BID on OCTOBER 3, 2017

For additional information, see the attached Bid Package document or call Elton Coley at 256-366-0575 or email ercoley@bellsouth.net

60.00 Acres Lawrence County GPS 34.6330 X -87.1628 Mossy Oak Properties Southeast Land & Wildlife www.selandandwildlife.com

60.00 Acres Lawrence County GPS 34.6330 X -87.1628 Mossy Oak Properties Southeast Land & Wildlife www.selandandwildlife.com