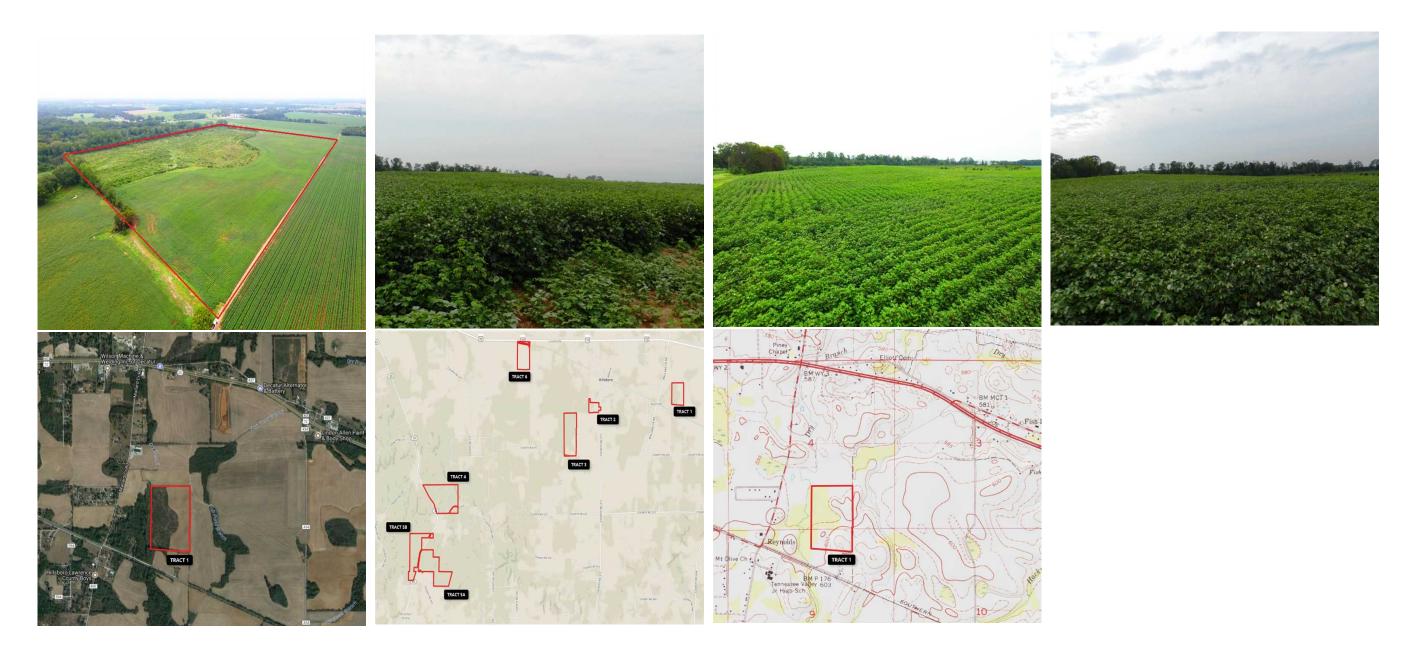

Hillsboro- Tract 1

## TRACT 1

+/-60 Acres located in Hillsboro, AL on highly productive soils

The property will be sold by SEALED BID on OCTOBER 3, 2017

For additional information, see the attached Bid Package document or call Elton Coley at 256-366-0575 or email ercoley@bellsouth.net

60.00 Acres Lawrence County GPS 34.6330 X -87.1628 Mossy Oak Properties Southeast Land & Wildlife www.selandandwildlife.com

60.00 Acres Lawrence County GPS 34.6330 X -87.1628 Mossy Oak Properties Southeast Land & Wildlife www.selandandwildlife.com