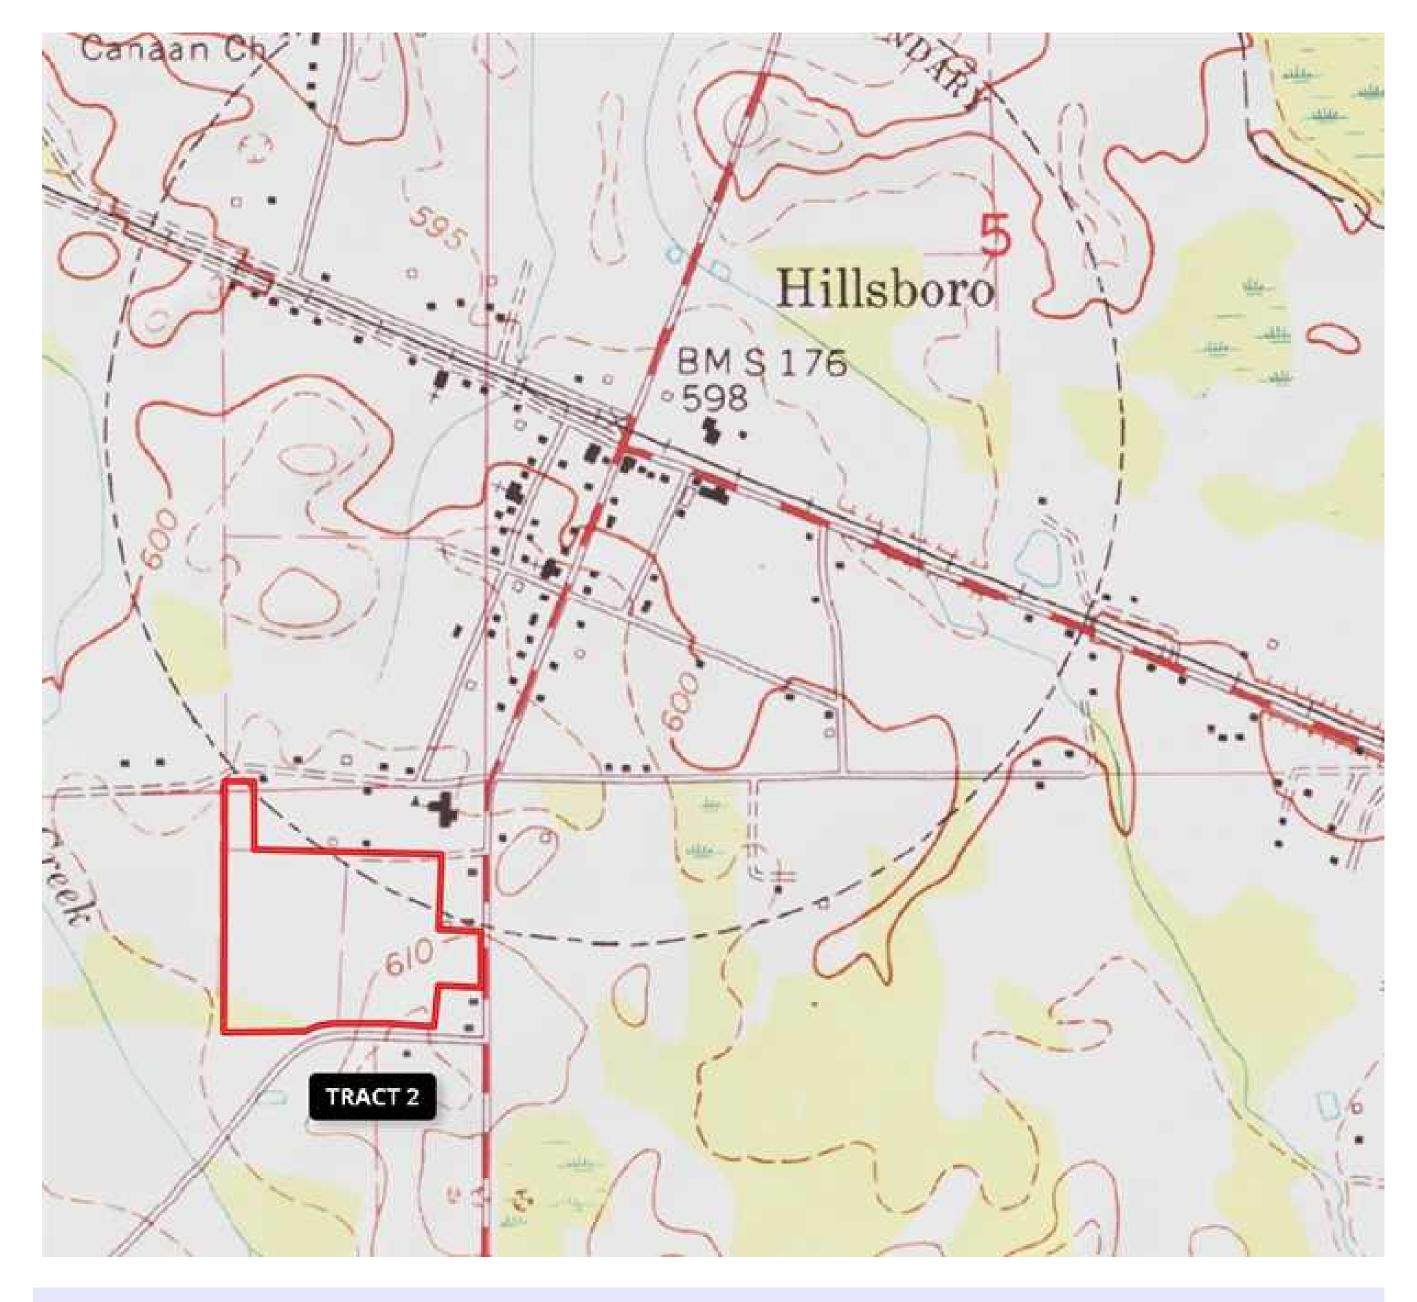

## Hillsboro-Tract 2

## TRACT 2

+/-23.6 Acres located in Hillsboro, AL

The property will be sold by SEALED BID on OCTOBER 3, 2017

For additional information, see the attached Bid Package document or call Elton Coley at 256-366-0575 or email ercoley@bellsouth.net

23.60 Acres
Lawrence County
GPS 34.6323 X -87.1953

Mossy Oak Properties Southeast Land & Wildlife www.selandandwildlife.com

23.60 Acres
Lawrence County
GPS 34.6323 X -87.1953

Mossy Oak Properties Southeast Land & Wildlife www.selandandwildlife.com