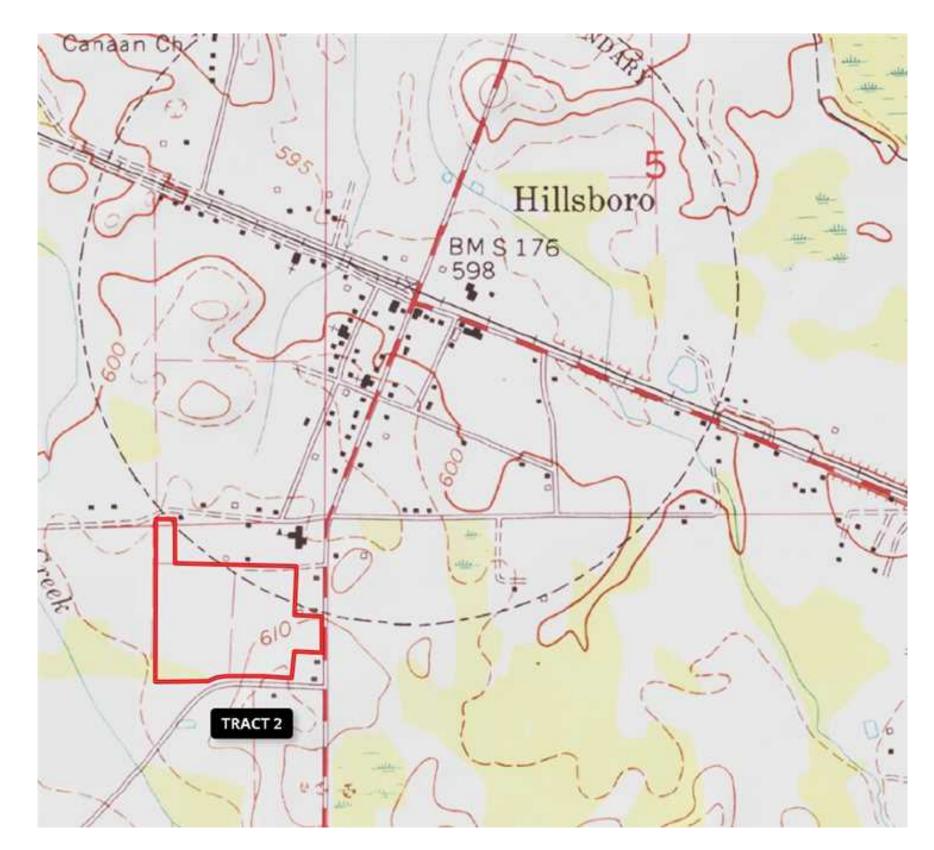

## Hillsboro-Tract 2

## TRACT 2

+/-23.6 Acres located in Hillsboro, AL

The property will be sold by SEALED BID on OCTOBER 3, 2017

For additional information, see the attached Bid Package document or call Elton Coley at 256-366-0575 or email ercoley@bellsouth.net

23.60 Acres
Lawrence County
GPS 34.6323 X -87.1953

Mossy Oak Properties Southeast Land & Wildlife www.selandandwildlife.com

23.60 Acres
Lawrence County
GPS 34.6323 X -87.1953

Mossy Oak Properties Southeast Land & Wildlife www.selandandwildlife.com