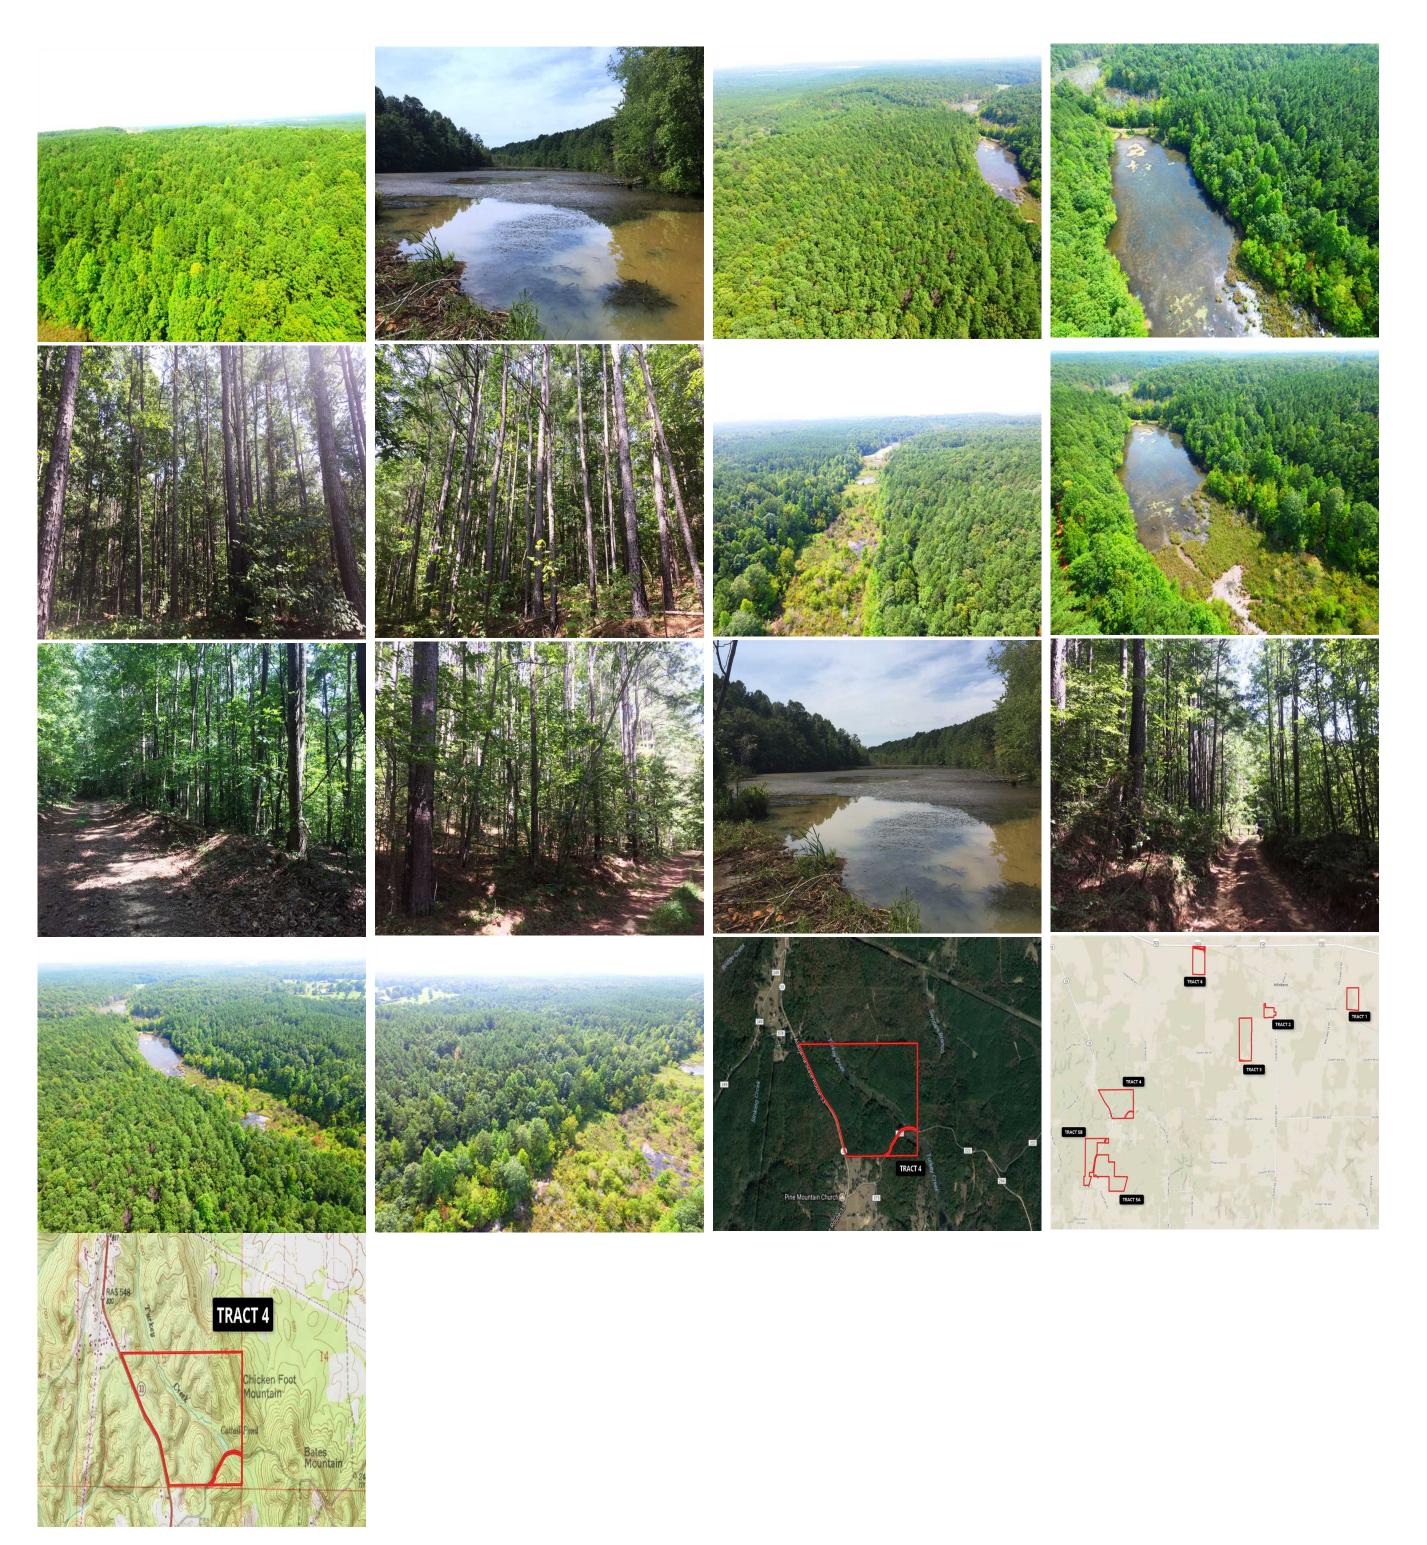

## Hillsboro- Tract 4

## TRACT 4

+/-185 acres located 3 miles south of Courtland, AL on Highway 33

The property will be sold by SEALED BID on OCTOBER 3, 2017

For additional information, see the attached Bid Package document or call Elton Coley at 256-366-0575 or email ercoley@bellsouth.net

185.00 Acres
Lawrence County
GPS 34.6090 X -87.2555

Mossy Oak Properties Southeast Land & Wildlife www.selandandwildlife.com

185.00 Acres
Lawrence County
GPS 34.6090 X -87.2555

185.00 Acres
Lawrence County
GPS 34.6090 X -87.2555