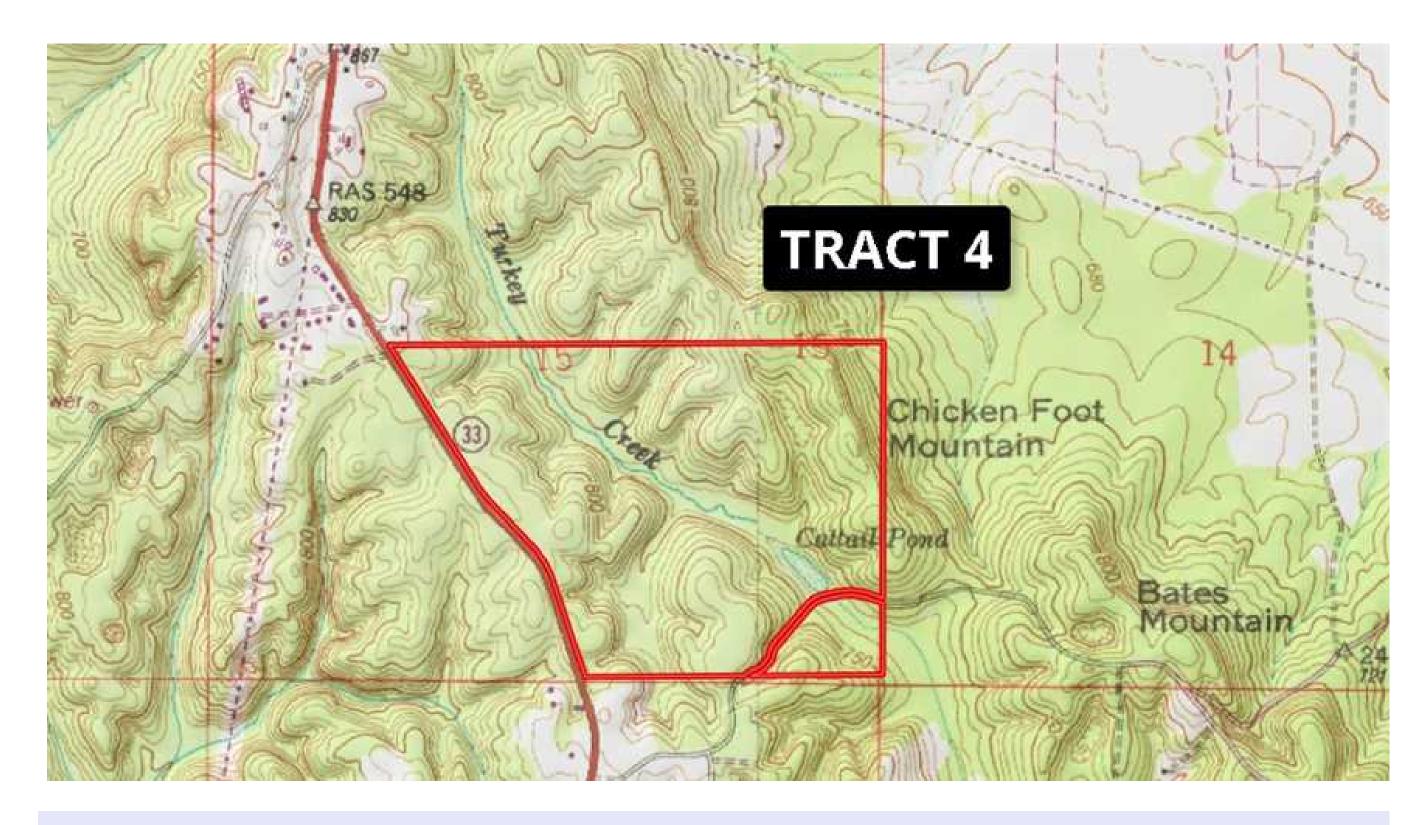

## Hillsboro- Tract 4

## TRACT 4

+/-185 acres located 3 miles south of Courtland, AL on Highway 33

The property will be sold by SEALED BID on OCTOBER 3, 2017

For additional information, see the attached Bid Package document or call Elton Coley at 256-366-0575 or email ercoley@bellsouth.net

185.00 Acres
Lawrence County
GPS 34.6090 X -87.2555

Mossy Oak Properties Southeast Land & Wildlife www.selandandwildlife.com

185.00 Acres
Lawrence County
GPS 34.6090 X -87.2555

185.00 Acres
Lawrence County
GPS 34.6090 X -87.2555