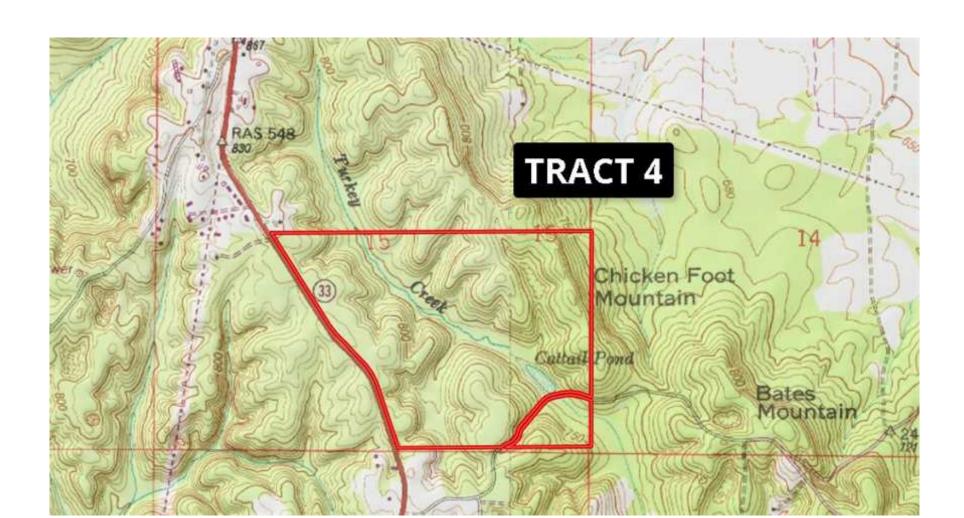

## Hillsboro- Tract 4

## TRACT 4

+/-185 acres located 3 miles south of Courtland, AL on Highway 33

The property will be sold by SEALED BID on OCTOBER 3, 2017

For additional information, see the attached Bid Package document or call Elton Coley at 256-366-0575 or email ercoley@bellsouth.net

185.00 Acres
Lawrence County
GPS 34.6090 X -87.2555

Mossy Oak Properties Southeast Land & Wildlife www.selandandwildlife.com

185.00 Acres
Lawrence County
GPS 34.6090 X -87.2555

185.00 Acres
Lawrence County
GPS 34.6090 X -87.2555