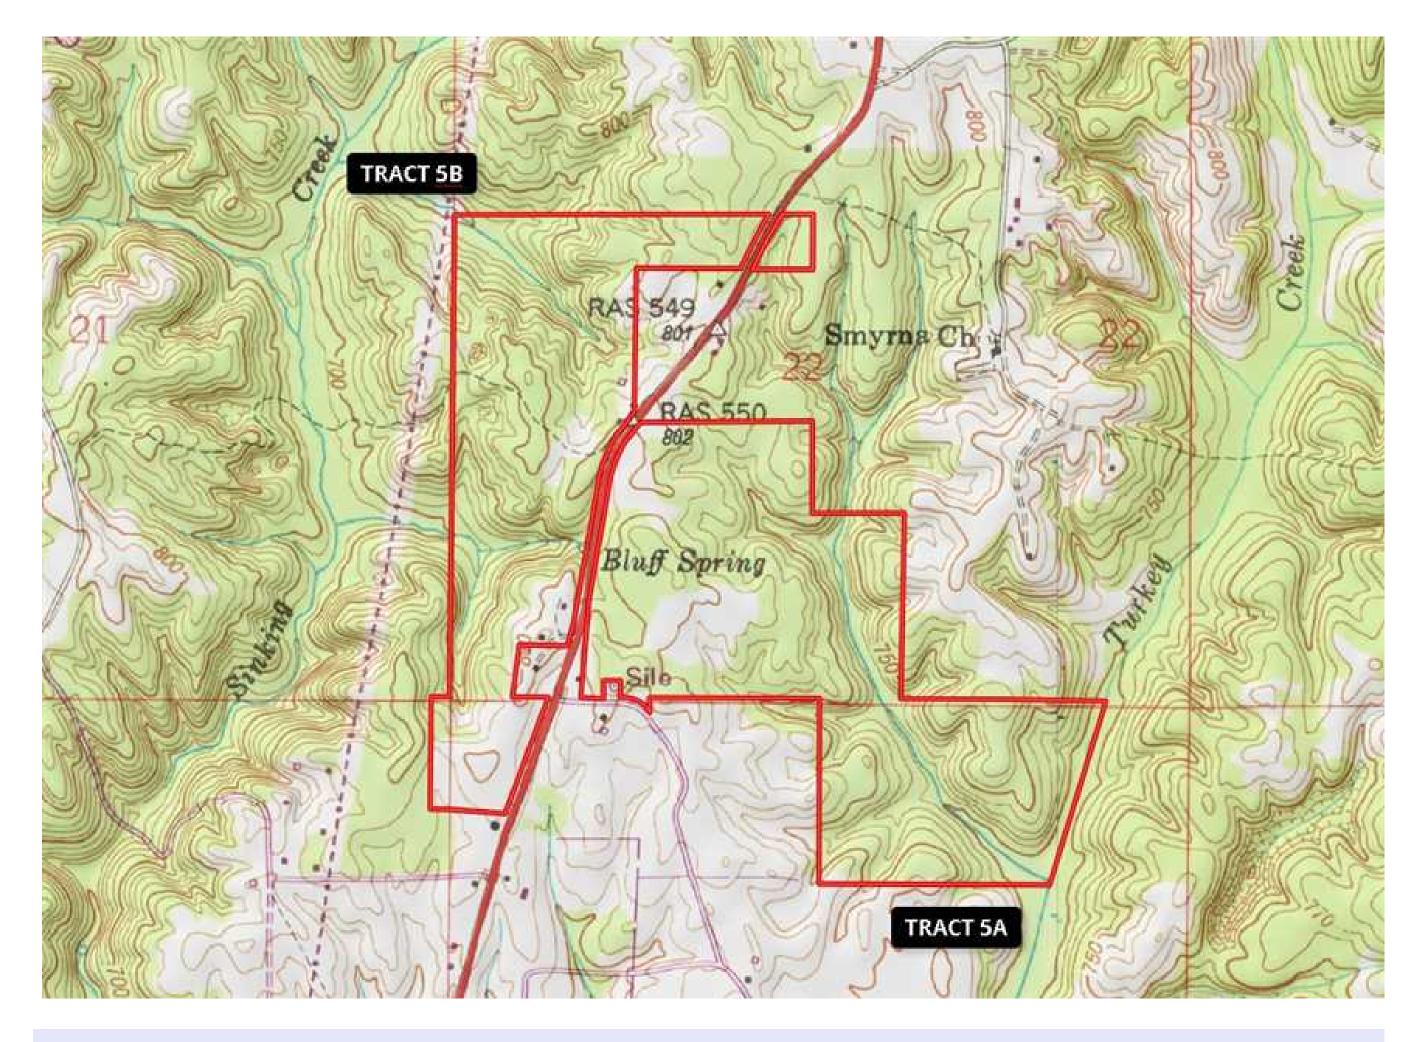

## Hillsboro- Tract 5B

## TRACT 5B

+/-113 acres of timberland located on Hwy 33. 4 miles south of Courtland, AL

The property will be sold subject to a 2 year timber harvest contract.

For additional information, see the attached Bid Package document or call Elton Coley at 256-366-0575 or email ercoley@bellsouth.net

113.00 Acres
Lawrence County
GPS 34.5956 X -87.2617

Mossy Oak Properties Southeast Land & Wildlife www.selandandwildlife.com

113.00 Acres
Lawrence County
GPS 34.5956 X -87.2617

Mossy Oak Properties Southeast Land & Wildlife www.selandandwildlife.com