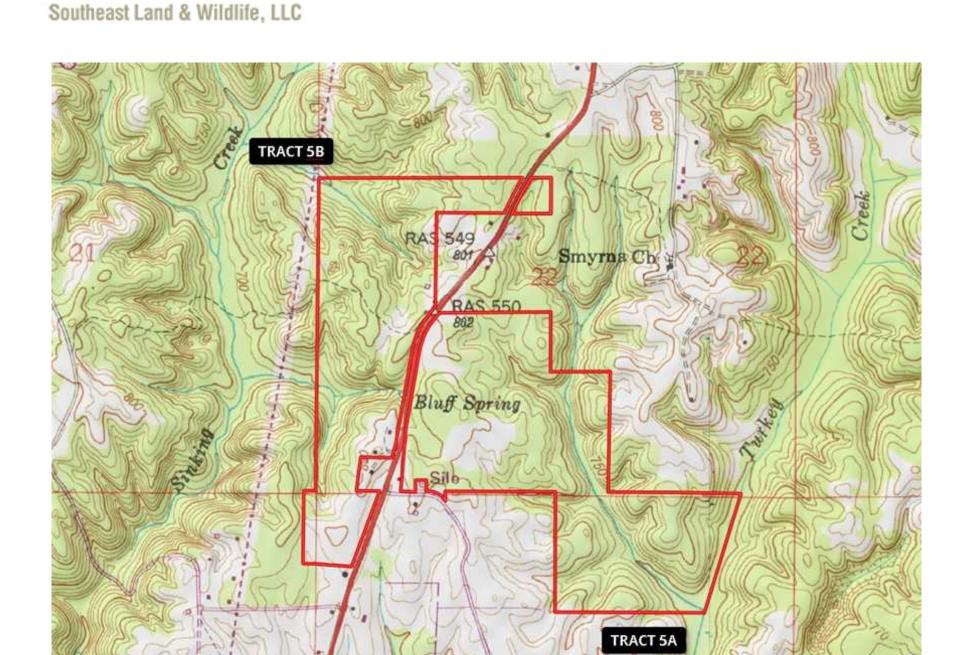

## Hillsboro- Tract 5B

## TRACT 5B

+/-113 acres of timberland located on Hwy 33. 4 miles south of Courtland, AL

The property will be sold subject to a 2 year timber harvest contract.

For additional information, see the attached Bid Package document or call Elton Coley at 256-366-0575 or email ercoley@bellsouth.net

113.00 Acres
Lawrence County
GPS 34.5956 X -87.2617

Mossy Oak Properties Southeast Land & Wildlife www.selandandwildlife.com

113.00 Acres
Lawrence County
GPS 34.5956 X -87.2617

Mossy Oak Properties Southeast Land & Wildlife www.selandandwildlife.com