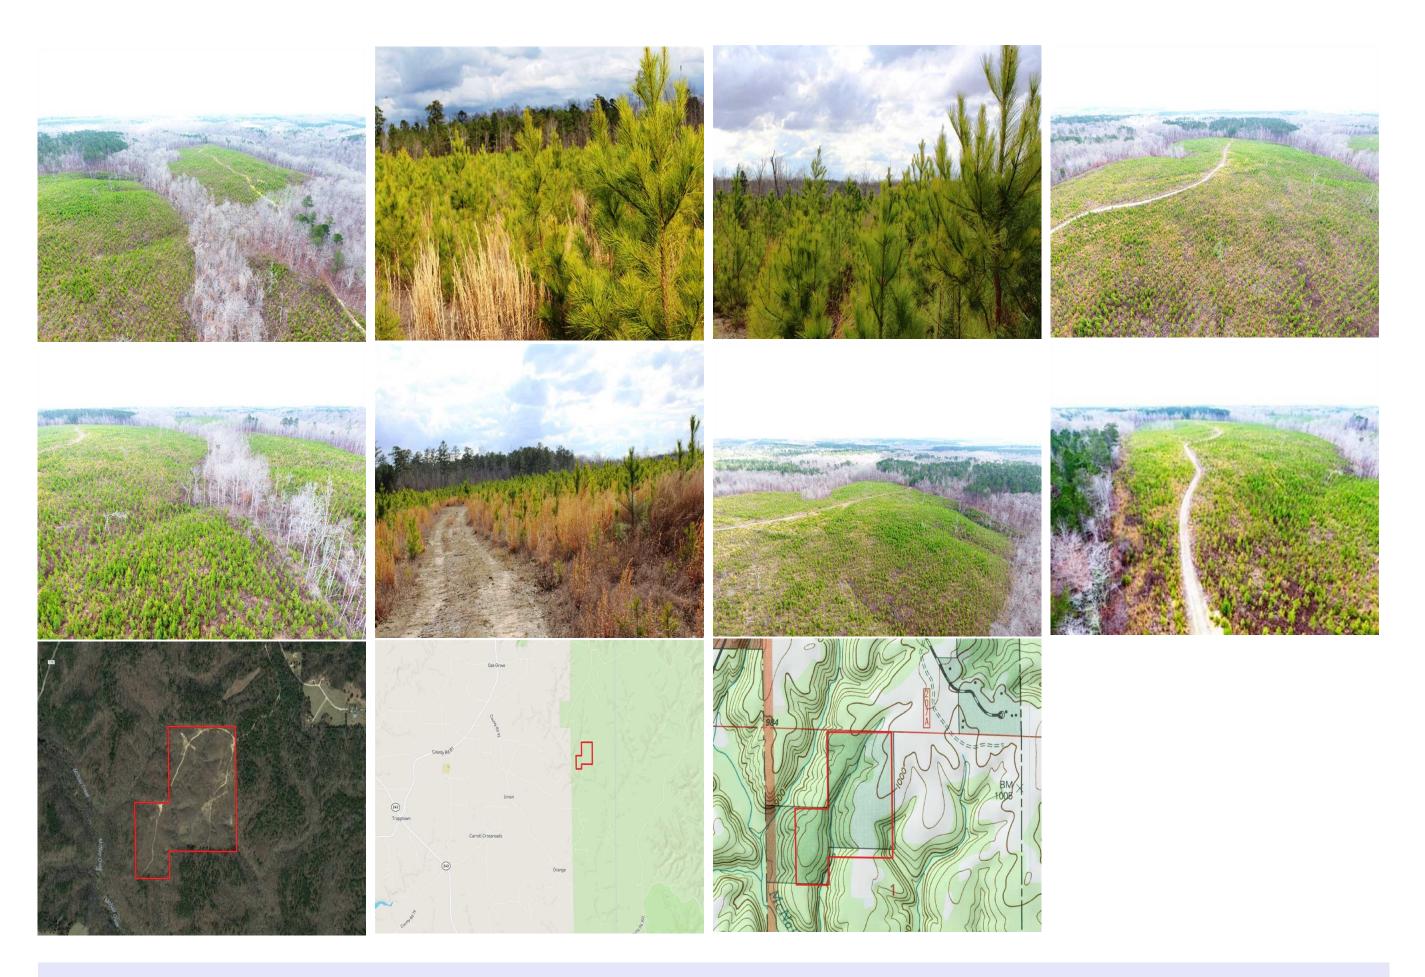

## Property Details:

Price : \$123,200 County : Franklin Acreage : 88.00 Address : MOPLS ID : 37098

This parcel reaps the benefits of being situated near the Bankhead National Forest with access from Clayton Farm Road. Deer and turkey can't resist this tracts excellent habitat. 75+/- acres of 6-year-old Pine has been site prepped, sprayed, burned, and replanted. The remaining acreage is mature hardwood timber. Located just 30 minutes from Russellville in the Mt. Hope community this location makes this an excellent tract for amazing hunting opportunities and to also build a dream home or hunting retreat cabin!

mixed use recreational, timberland88 acre propertyMt Hope, ALFranklin Countyhogwhitetail deersmall gamerabbitsquirrelpublic land accesscreek

88.00 Acres Franklin County GPS 34.3915 X -87.5399 Mossy Oak Properties Southeast Land & Wildlife www.selandandwildlife.com

88.00 Acres Franklin County GPS 34.3915 X -87.5399 Mossy Oak Properties Southeast Land & Wildlife www.selandandwildlife.com

88.00 Acres Franklin County GPS 34.3915 X -87.5399 Mossy Oak Properties Southeast Land & Wildlife www.selandandwildlife.com