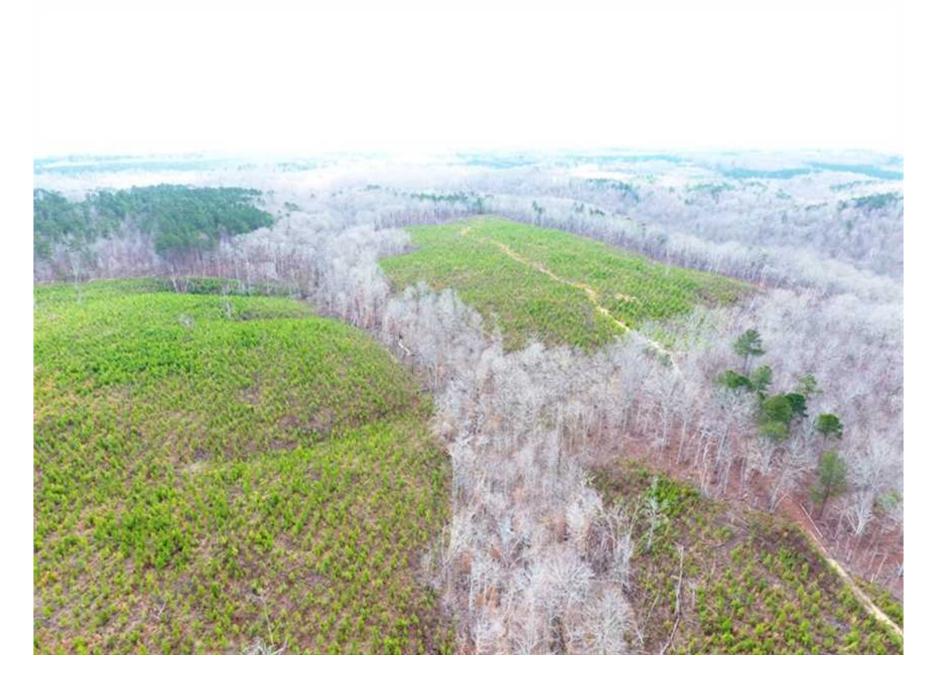

## Property Details:

Price : \$123,200 County : Franklin Acreage : 88.00 Address : MOPLS ID : 37098

This parcel reaps the benefits of being situated near the Bankhead National Forest with access from Clayton Farm Road. Deer and turkey can't resist this tracts excellent habitat. 75+/- acres of 6-year-old Pine has been site prepped, sprayed, burned, and replanted. The remaining acreage is mature hardwood timber. Located just 30 minutes from Russellville in the Mt. Hope community this location makes this an excellent tract for amazing hunting opportunities and to also build a dream home or hunting retreat cabin!