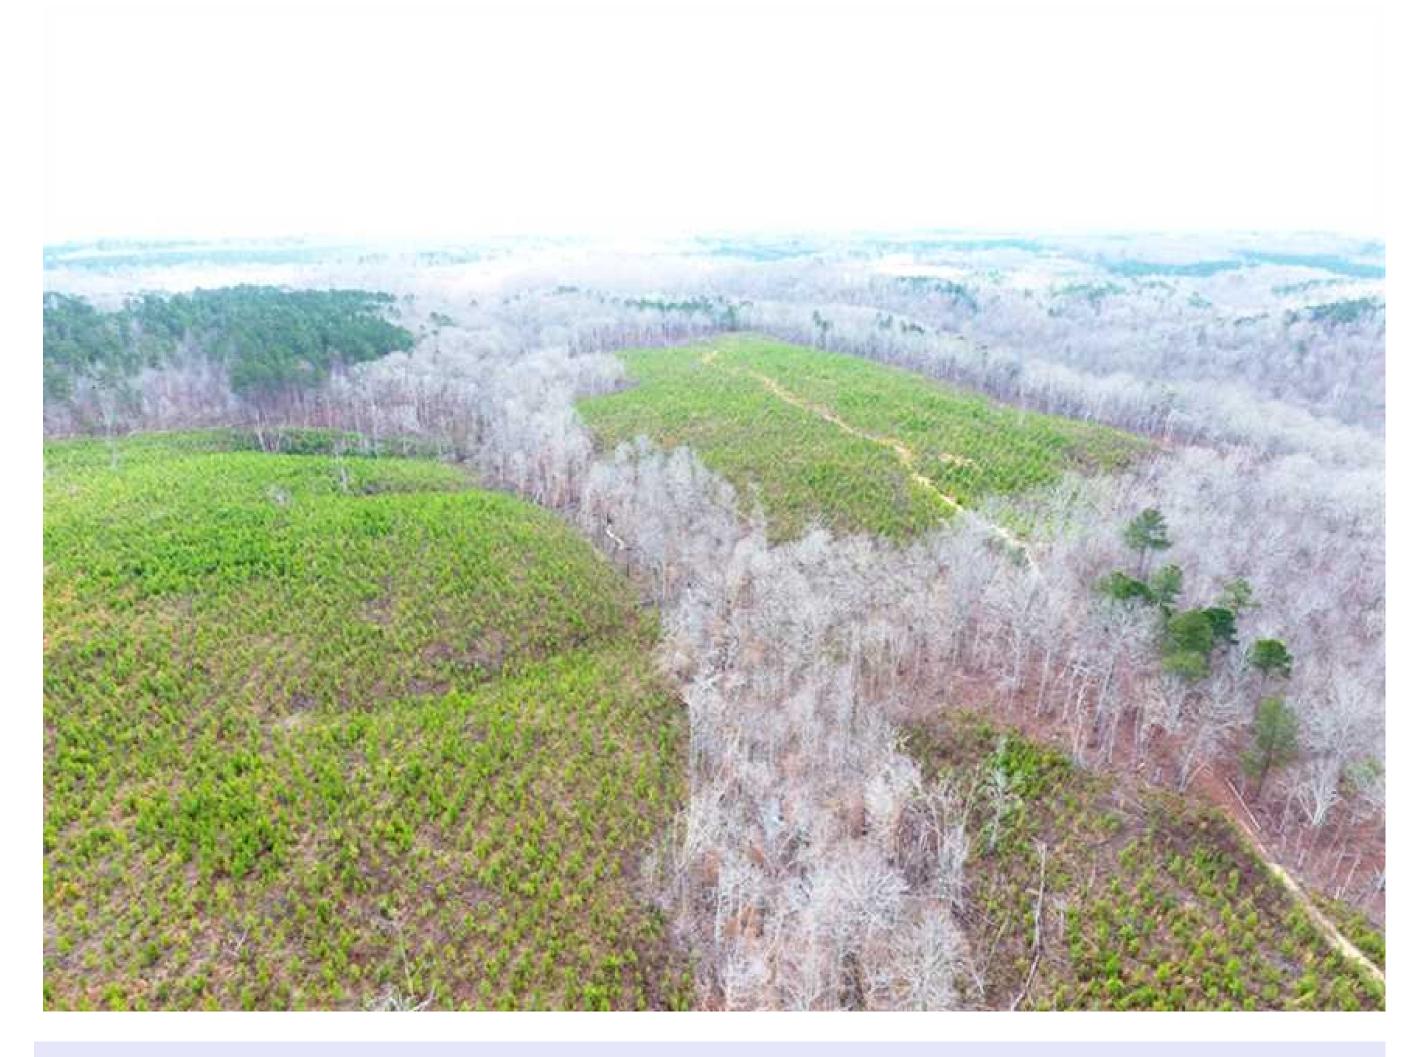

## Property Details:

Price : \$123,200 County : Franklin Acreage : 88.00 Address : MOPLS ID : 37098

This parcel reaps the benefits of being situated near the Bankhead National Forest with access from Clayton Farm Road. Deer and turkey can't resist this tracts excellent habitat. 75+/- acres of 6-year-old Pine has been site prepped, sprayed, burned, and replanted. The remaining acreage is mature hardwood timber. Located just 30 minutes from Russellville in the Mt. Hope community this location makes this an excellent tract for amazing hunting opportunities and to also build a dream home or hunting retreat cabin!