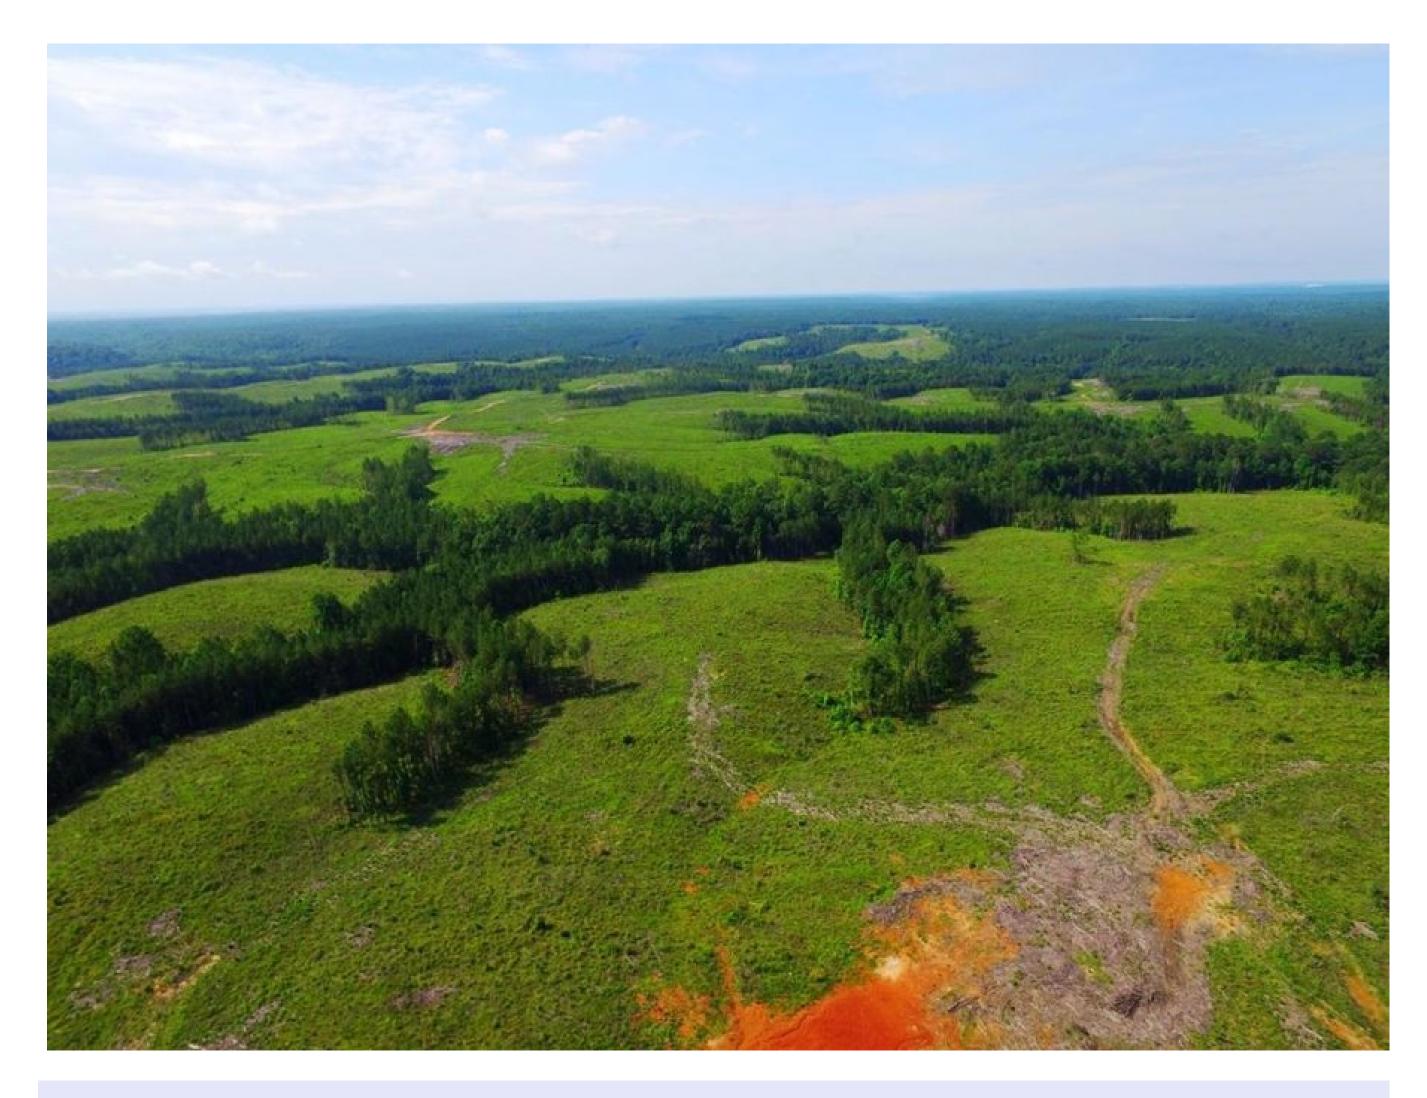

## Property Details:

Price : \$3,709,000
County : Hardin
Acreage : 4,121.00

Address : Fox Lane & Hitchcock Lane

MOPLS ID : 20023

The property is steeped with breathtaking views as well as income producing timberland. The topography ranges from rolling to moderately steep along the drains. Nestled in the beautiful hills of Hardin County, Tennessee, the property provides solitude paired with enormous recreation and income potential.

These 4,121 +/- acres have been in the same ownership for over 100 years. From the inviting waters of the Tennessee River to the peaceful woodlands and historic sites that dot the region, you can enjoy it all while owning a large tract of land within 30 to 45 minutes of world-class amenities.

The current timber consisting of 2 to 3 year old Loblolly Pine is reserved by Packaging Corporation of America (PCA) until May 29, 2038. Dry Creek Wildlife Management Area in cooperation with PCA controls the hunting rights. The new owners are entitled to annual timber income payments and a final harvest payment at the end of the Timber Sale and Purchase Contract agreement. Interested parties will be required to sign a Non-Disclosure Agreement prior to receiving any confidential information concerning the terms and payments of the lease. PCA pays the annual property taxes.