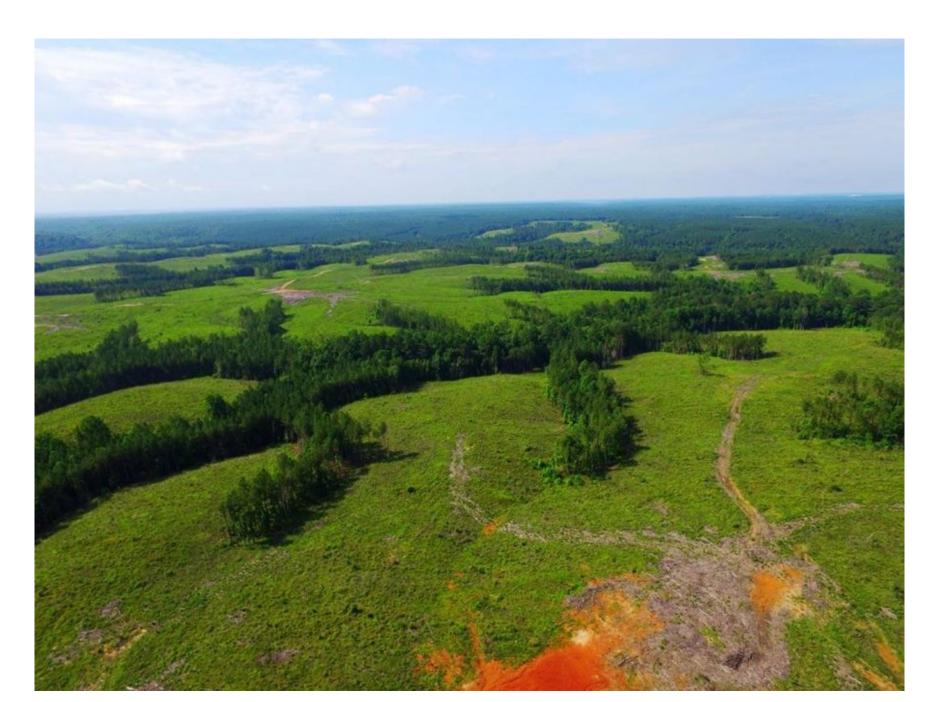

## Property Details:

Price : \$3,709,000
County : Hardin
Acreage : 4,121.00

Address : Fox Lane & Hitchcock Lane

MOPLS ID : 20023

The property is steeped with breathtaking views as well as income producing timberland. The topography ranges from rolling to moderately steep along the drains. Nestled in the beautiful hills of Hardin County, Tennessee, the property provides solitude paired with enormous recreation and income potential.

These 4,121 +/- acres have been in the same ownership for over 100 years. From the inviting waters of the Tennessee River to the peaceful woodlands and historic sites that dot the region, you can enjoy it all while owning a large tract of land within 30 to 45 minutes of world-class amenities.

The current timber consisting of 2 to 3 year old Loblolly Pine is reserved by Packaging Corporation of America (PCA) until May 29, 2038. Dry Creek Wildlife Management Area in cooperation with PCA controls the hunting rights. The new owners are entitled to annual timber income payments and a final harvest payment at the end of the Timber Sale and Purchase Contract agreement. Interested parties will be required to sign a Non-Disclosure Agreement prior to receiving any confidential information concerning the terms and payments of the lease. PCA pays the annual property taxes.