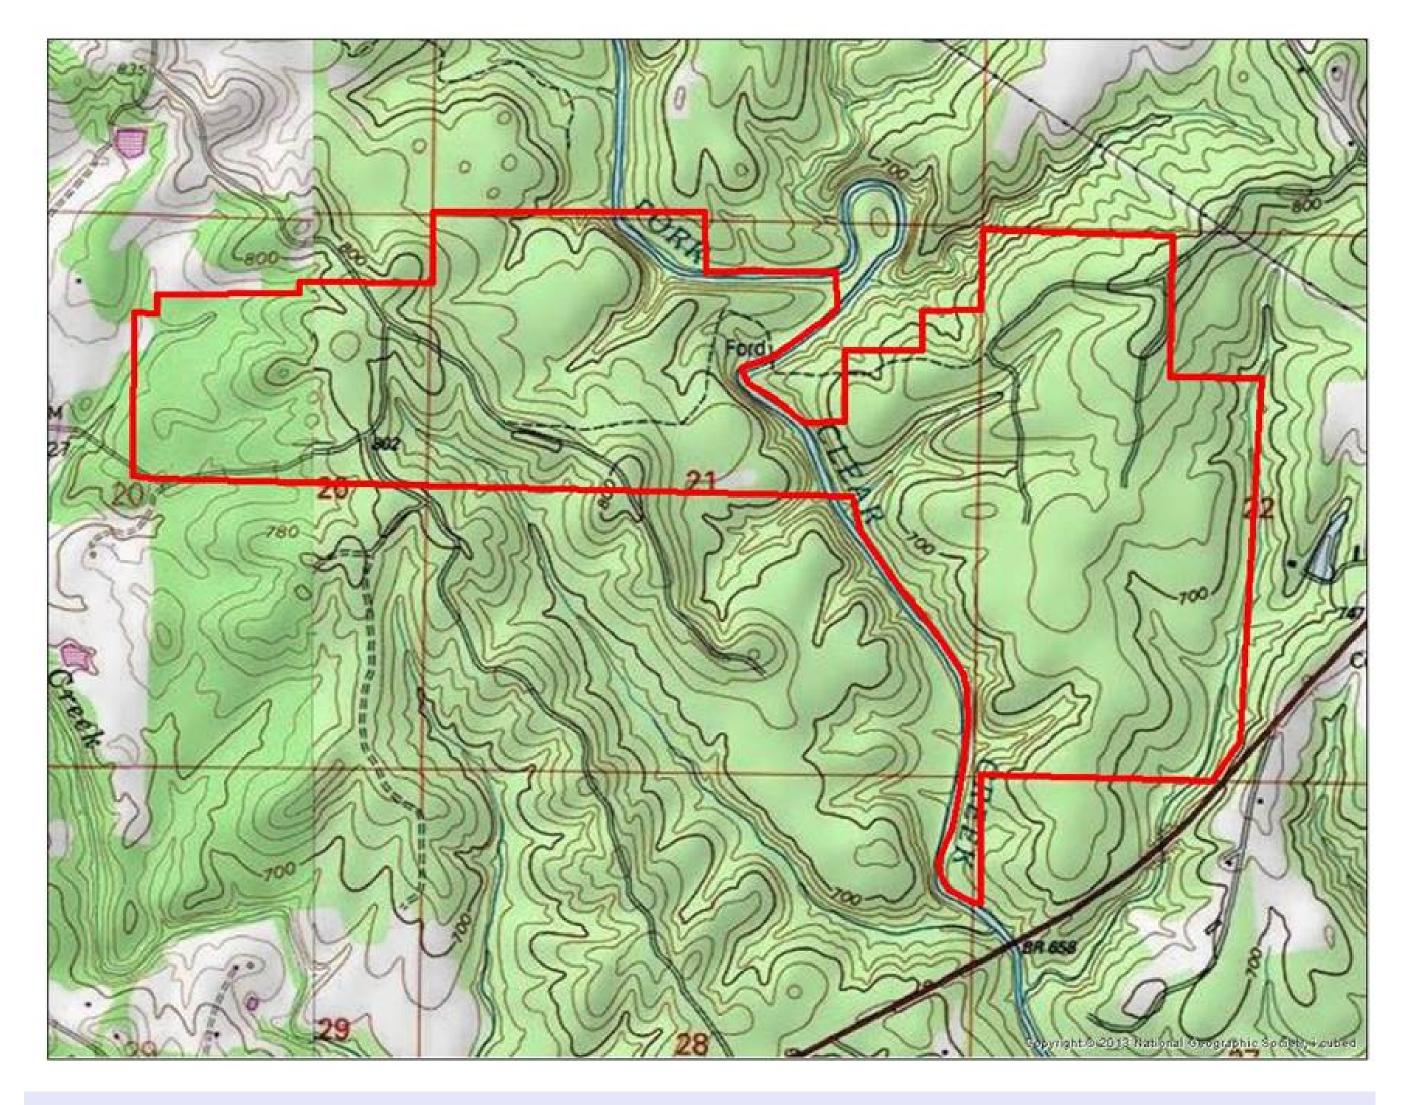

## Property Details:

Price : \$931,920

County : Winston

Acreage : 706.00

Address :

MOPLS ID : 21060

706 acres of beautifully thinned pine plantation and hardwood bottoms located 3 miles west of Double Springs, AL on Hwy 278. Clear Creek runs through the property for over 1 mile. This is a year round, crystal clear, sandy bottom creek with unbelievable rock features. There are numerous green fields on the property with great internal roads. This is not typical topography of Winston County. The terrain is gently rolling and a large portion of the property would be conducive for pastureland. These highly productive soils are showcased by the quality timber that is currently standing on the property. There are several pine sawmills less than 30 miles from this property.

timberland whitetail deer creek road frontage Winston County

706.00 Acres
Winston County
GPS 34.1595 X -87.4753

Mossy Oak Properties Southeast Land & Wildlife www.selandandwildlife.com

706.00 Acres
Winston County
GPS 34.1595 X -87.4753