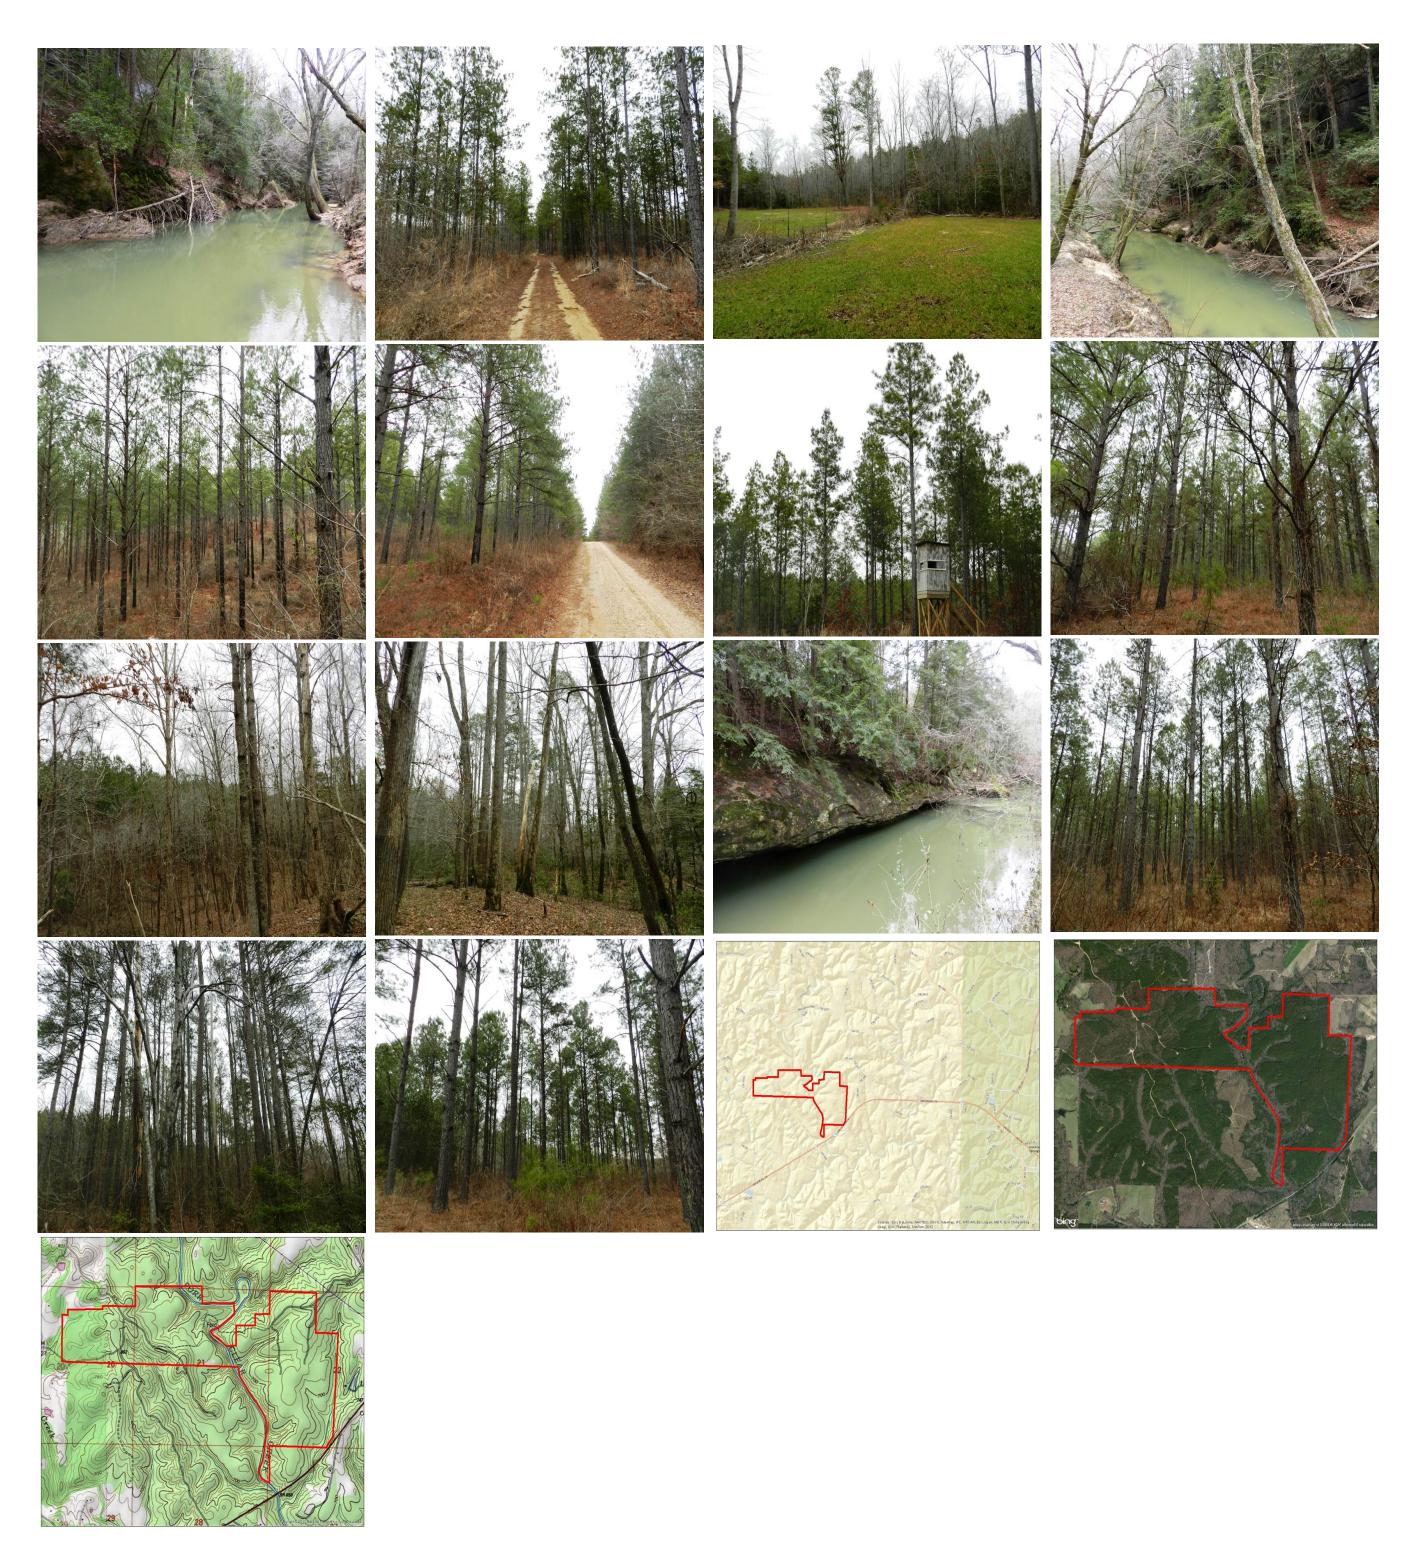

## Property Details:

Price : \$931,920

County : Winston

Acreage : 706.00

Address :

MOPLS ID : 21060

706 acres of beautifully thinned pine plantation and hardwood bottoms located 3 miles west of Double Springs, AL on Hwy 278. Clear Creek runs through the property for over 1 mile. This is a year round, crystal clear, sandy bottom creek with unbelievable rock features. There are numerous green fields on the property with great internal roads. This is not typical topography of Winston County. The terrain is gently rolling and a large portion of the property would be conducive for pastureland. These highly productive soils are showcased by the quality timber that is currently standing on the property. There are several pine sawmills less than 30 miles from this property.

timberland whitetail deer creek road frontage Winston County

706.00 Acres
Winston County
GPS 34.1595 X -87.4753

Mossy Oak Properties Southeast Land & Wildlife www.selandandwildlife.com

706.00 Acres
Winston County
GPS 34.1595 X -87.4753