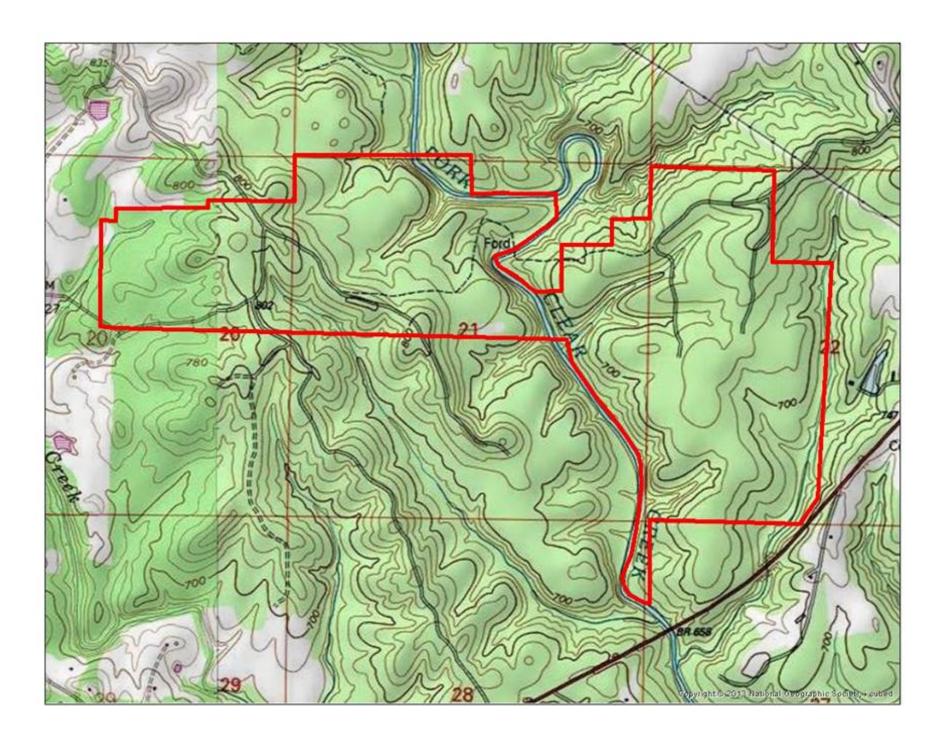

## Property Details:

Price : \$931,920

County : Winston

Acreage : 706.00

Address :

MOPLS ID : 21060

706 acres of beautifully thinned pine plantation and hardwood bottoms located 3 miles west of Double Springs, AL on Hwy 278. Clear Creek runs through the property for over 1 mile. This is a year round, crystal clear, sandy bottom creek with unbelievable rock features. There are numerous green fields on the property with great internal roads. This is not typical topography of Winston County. The terrain is gently rolling and a large portion of the property would be conducive for pastureland. These highly productive soils are showcased by the quality timber that is currently standing on the property. There are several pine sawmills less than 30 miles from this property.

timberland whitetail deer creek road frontage Winston County

706.00 Acres
Winston County
GPS 34.1595 X -87.4753

Mossy Oak Properties Southeast Land & Wildlife www.selandandwildlife.com

706.00 Acres
Winston County
GPS 34.1595 X -87.4753