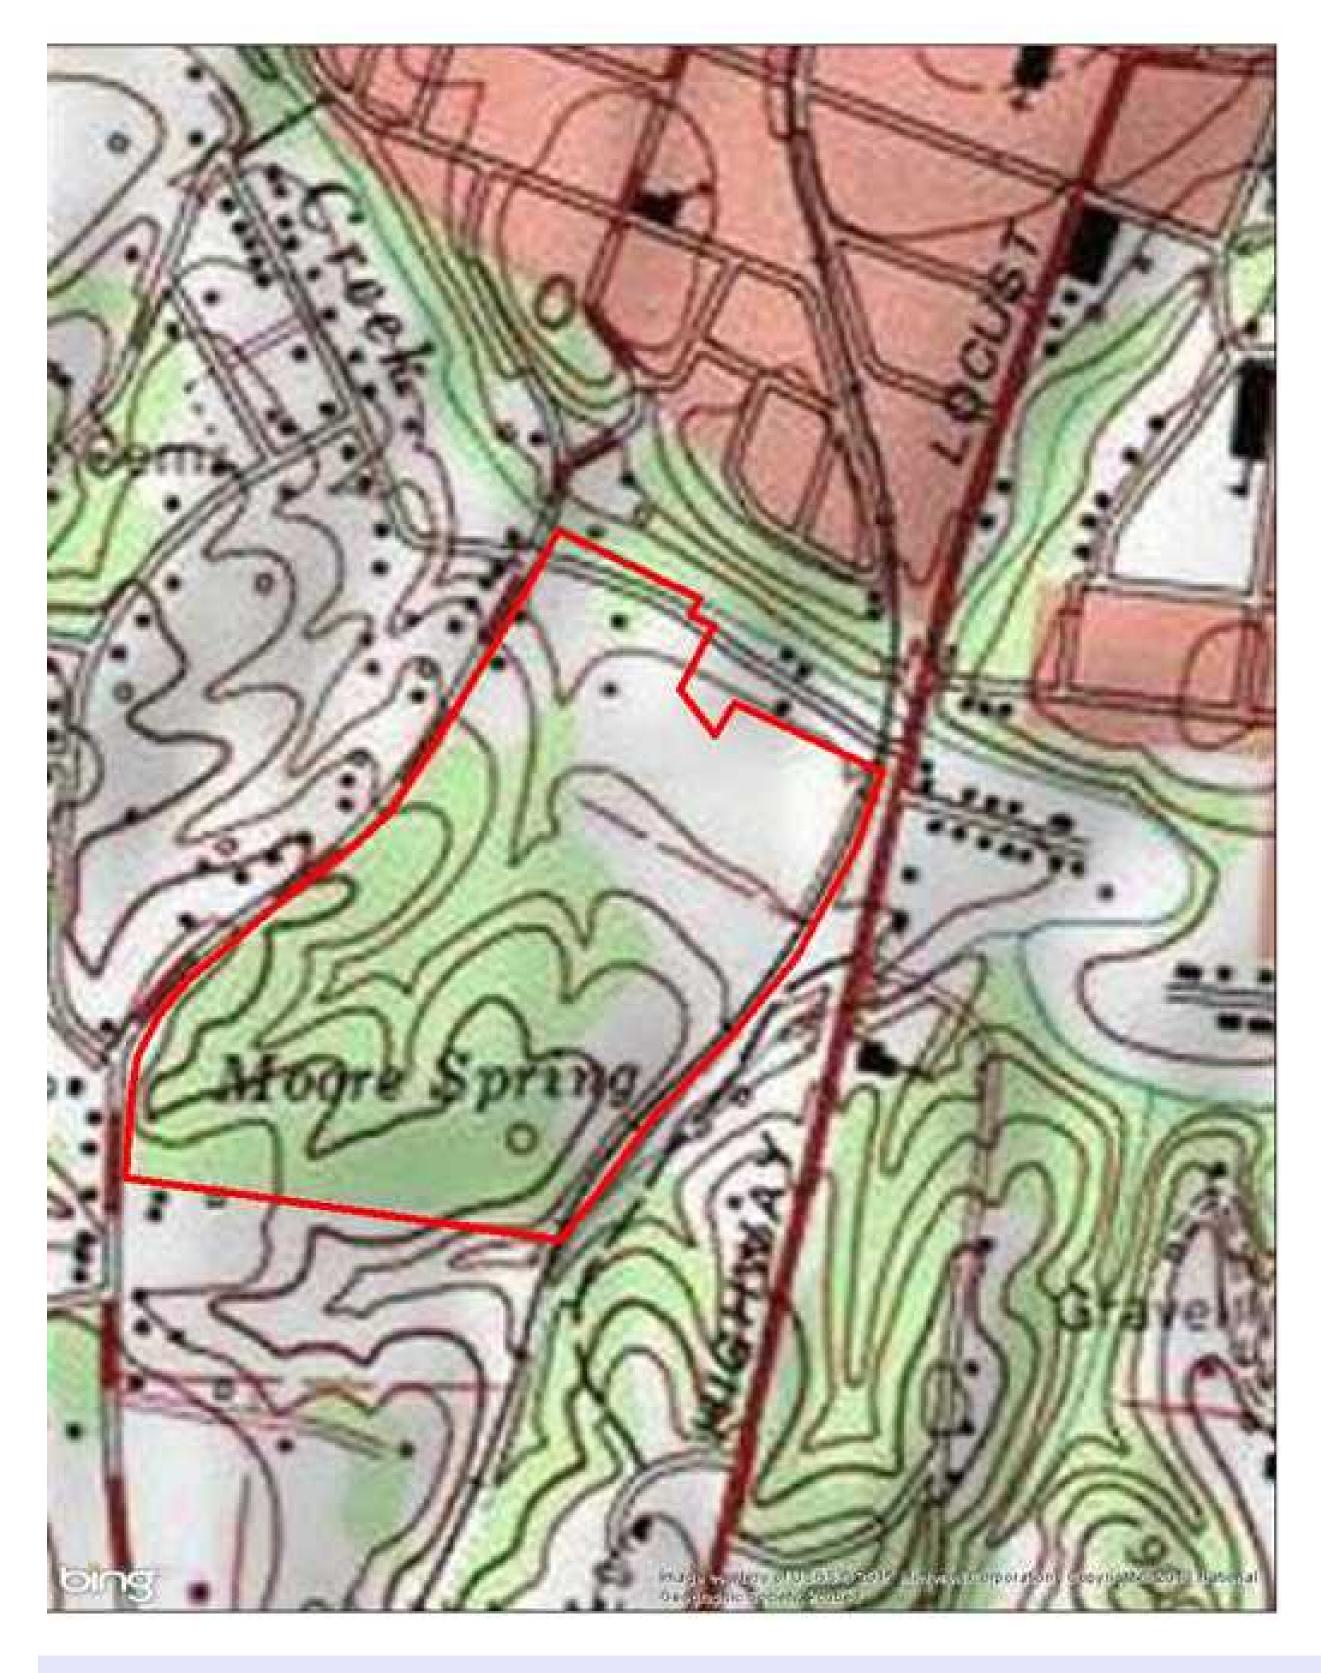

## Property Details:

Price: \$149,900

County: Lawrence

Acreage: 44.65

Address:

MOPLS ID : 21802

44.65 acres located less than 1 mile from Lawrenceburg's town square offers frontage along Shoals Creek. The property is located less than 100 yards off Highway 43 and has access via 2 paved roads.

This is a great location for the best of both worlds (city limits and the country feel) and an excellent opportunity for residential development or a small farm right in town. You can literally walk to work!