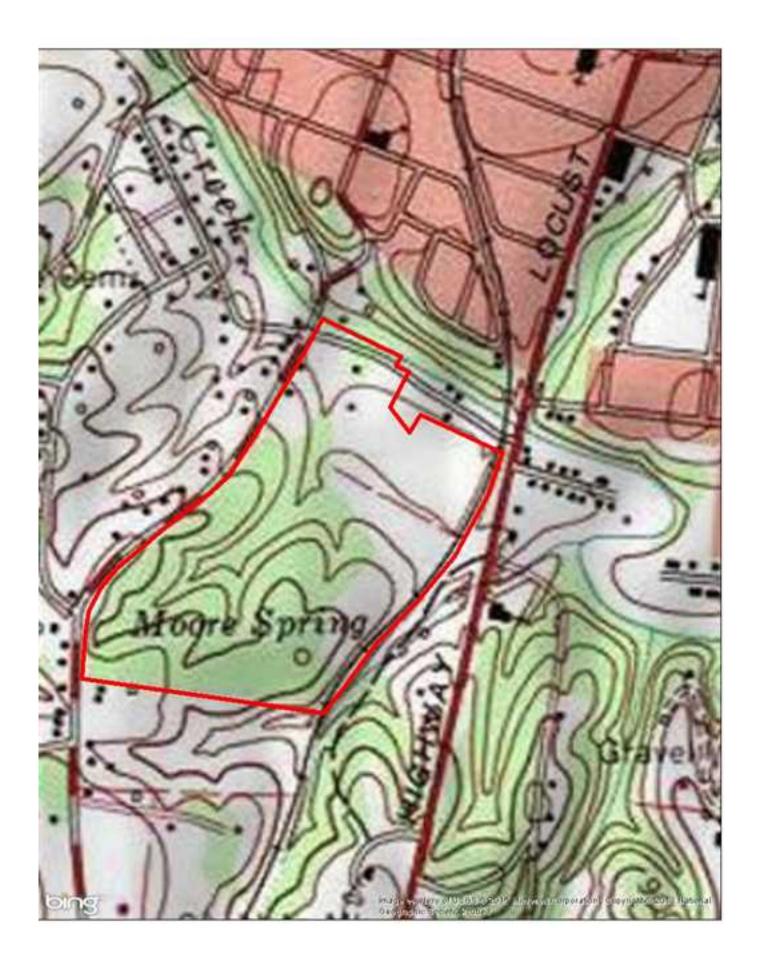

## Property Details:

Price: \$149,900

County: Lawrence

Acreage: 44.65

Address:

MOPLS ID : 21802

44.65 acres located less than 1 mile from Lawrenceburg's town square offers frontage along Shoals Creek. The property is located less than 100 yards off Highway 43 and has access via 2 paved roads.

This is a great location for the best of both worlds (city limits and the country feel) and an excellent opportunity for residential development or a small farm right in town. You can literally walk to work!