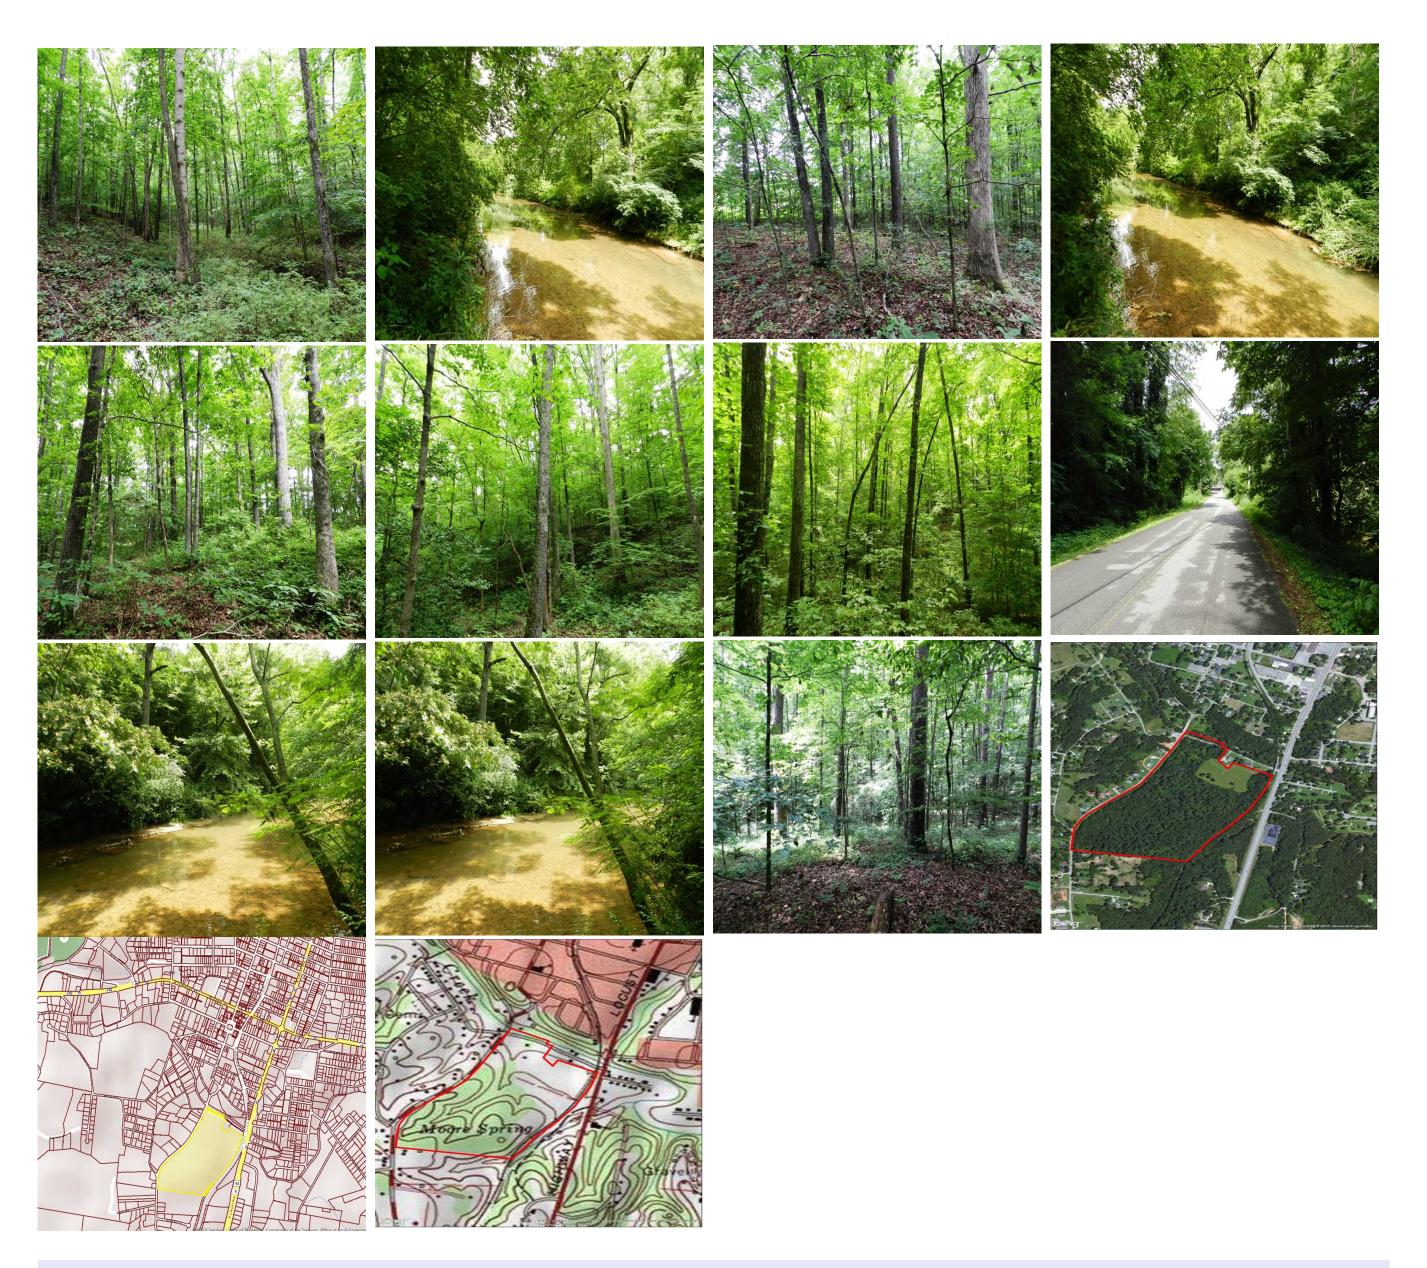

## Property Details:

Price: \$149,900

County: Lawrence

Acreage: 44.65

Address:

MOPLS ID : 21802

44.65 acres located less than 1 mile from Lawrenceburg's town square offers frontage along Shoals Creek. The property is located less than 100 yards off Highway 43 and has access via 2 paved roads.

This is a great location for the best of both worlds (city limits and the country feel) and an excellent opportunity for residential development or a small farm right in town. You can literally walk to work!

The hardwood timber has significant timber value.

Owner will divide under the right circumstances.

Showing by Appointment Only. For a private showing or additional information, please contact Nathan McCollum at 256-345-0074 or email at nmccollum@mossyoakproperties.com. We look forward to speaking with you.