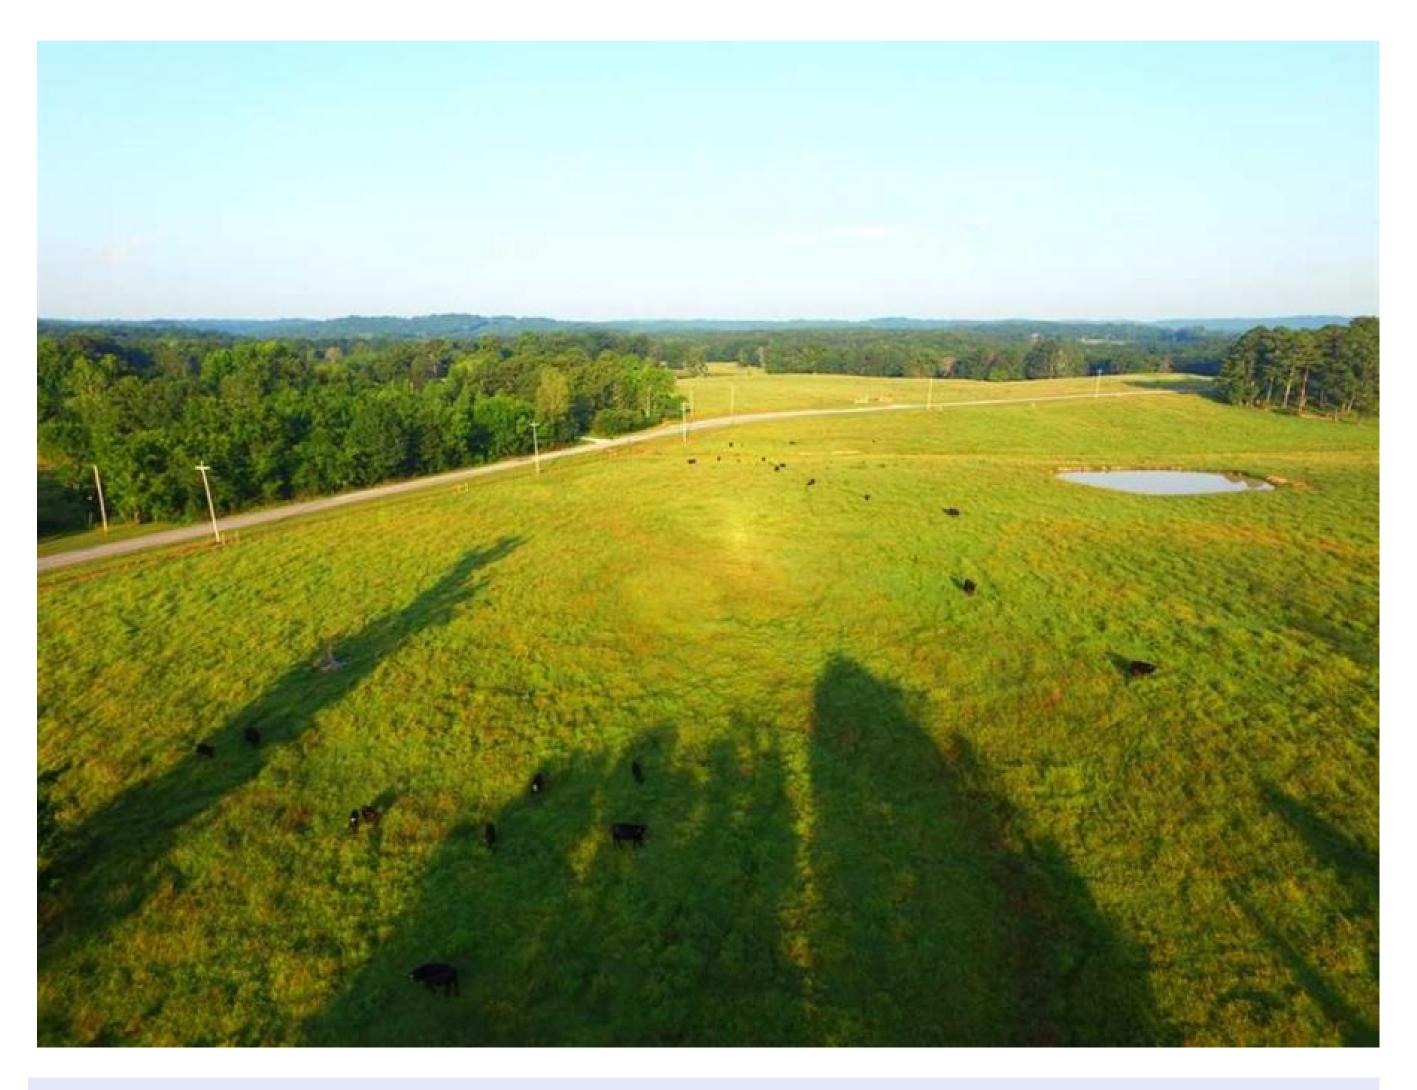

## Property Details:

Price: \$246,400 County: Colbert Acreage: 56.00

Address : Ligon Springs Road

MOPLS ID : 56307

These 56 acres in the rolling hills off Ligon Springs Road in Littleville, Alabama are definitely a standout. Coveted locales have taken advantage of this gem for many years and are ready to share. Enjoy all the amenities and activities of the bustling Muscle Shoals from your very own nostalgic getaway. Small pond and well maintained pastures supports a very healthy herd of cattle. Interspersed large shade trees are prominent throughout the 40+/-acres of fenced pastureland. Timberland consists of predominantly oak and hickory with some natural pine. There are several beautiful homesite opportunities here near the county road with power and water, and it is only 10 minutes to town. This is a great location located in a very nice area that consists of well-kept farms and houses in a community with a country feel. Less than 10 minutes to Muscle Shoals, 1/2 mile off Hwy 43, and only 10 minutes to Russellville. Seller will consider smaller divisions, which would make excellent building sites!