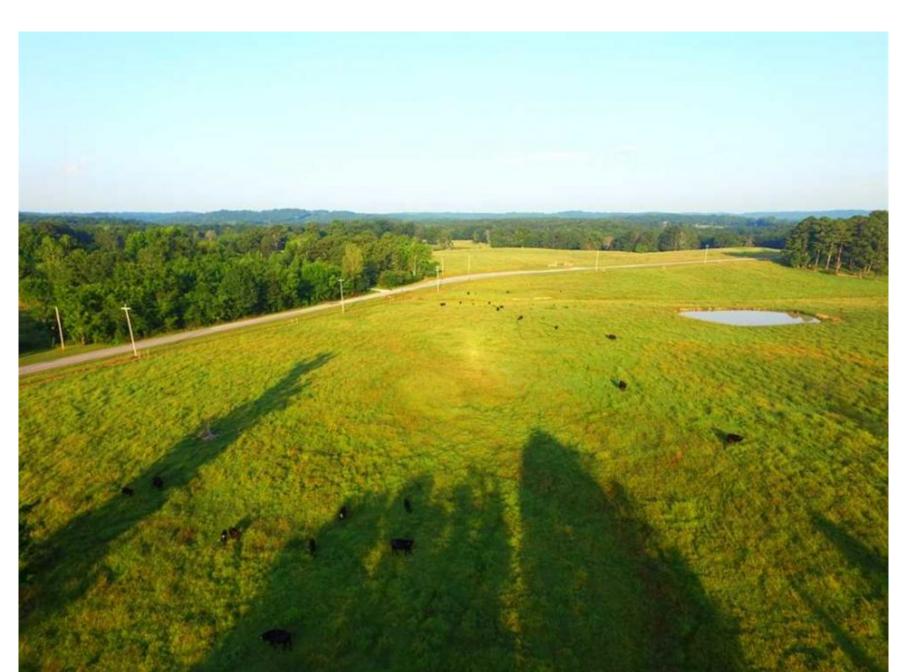

## Property Details:

Price: \$246,400 County: Colbert Acreage: 56.00

Address : Ligon Springs Road

MOPLS ID : 56307

These 56 acres in the rolling hills off Ligon Springs Road in Littleville, Alabama are definitely a standout. Coveted locales have taken advantage of this gem for many years and are ready to share. Enjoy all the amenities and activities of the bustling Muscle Shoals from your very own nostalgic getaway. Small pond and well maintained pastures supports a very healthy herd of cattle. Interspersed large shade trees are prominent throughout the 40+/-acres of fenced pastureland. Timberland consists of predominantly oak and hickory with some natural pine. There are several beautiful homesite opportunities here near the county road with power and water, and it is only 10 minutes to town. This is a great location located in a very nice area that consists of well-kept farms and houses in a community with a country feel. Less than 10 minutes to Muscle Shoals, 1/2 mile off Hwy 43, and only 10 minutes to Russellville. Seller will consider smaller divisions, which would make excellent building sites!