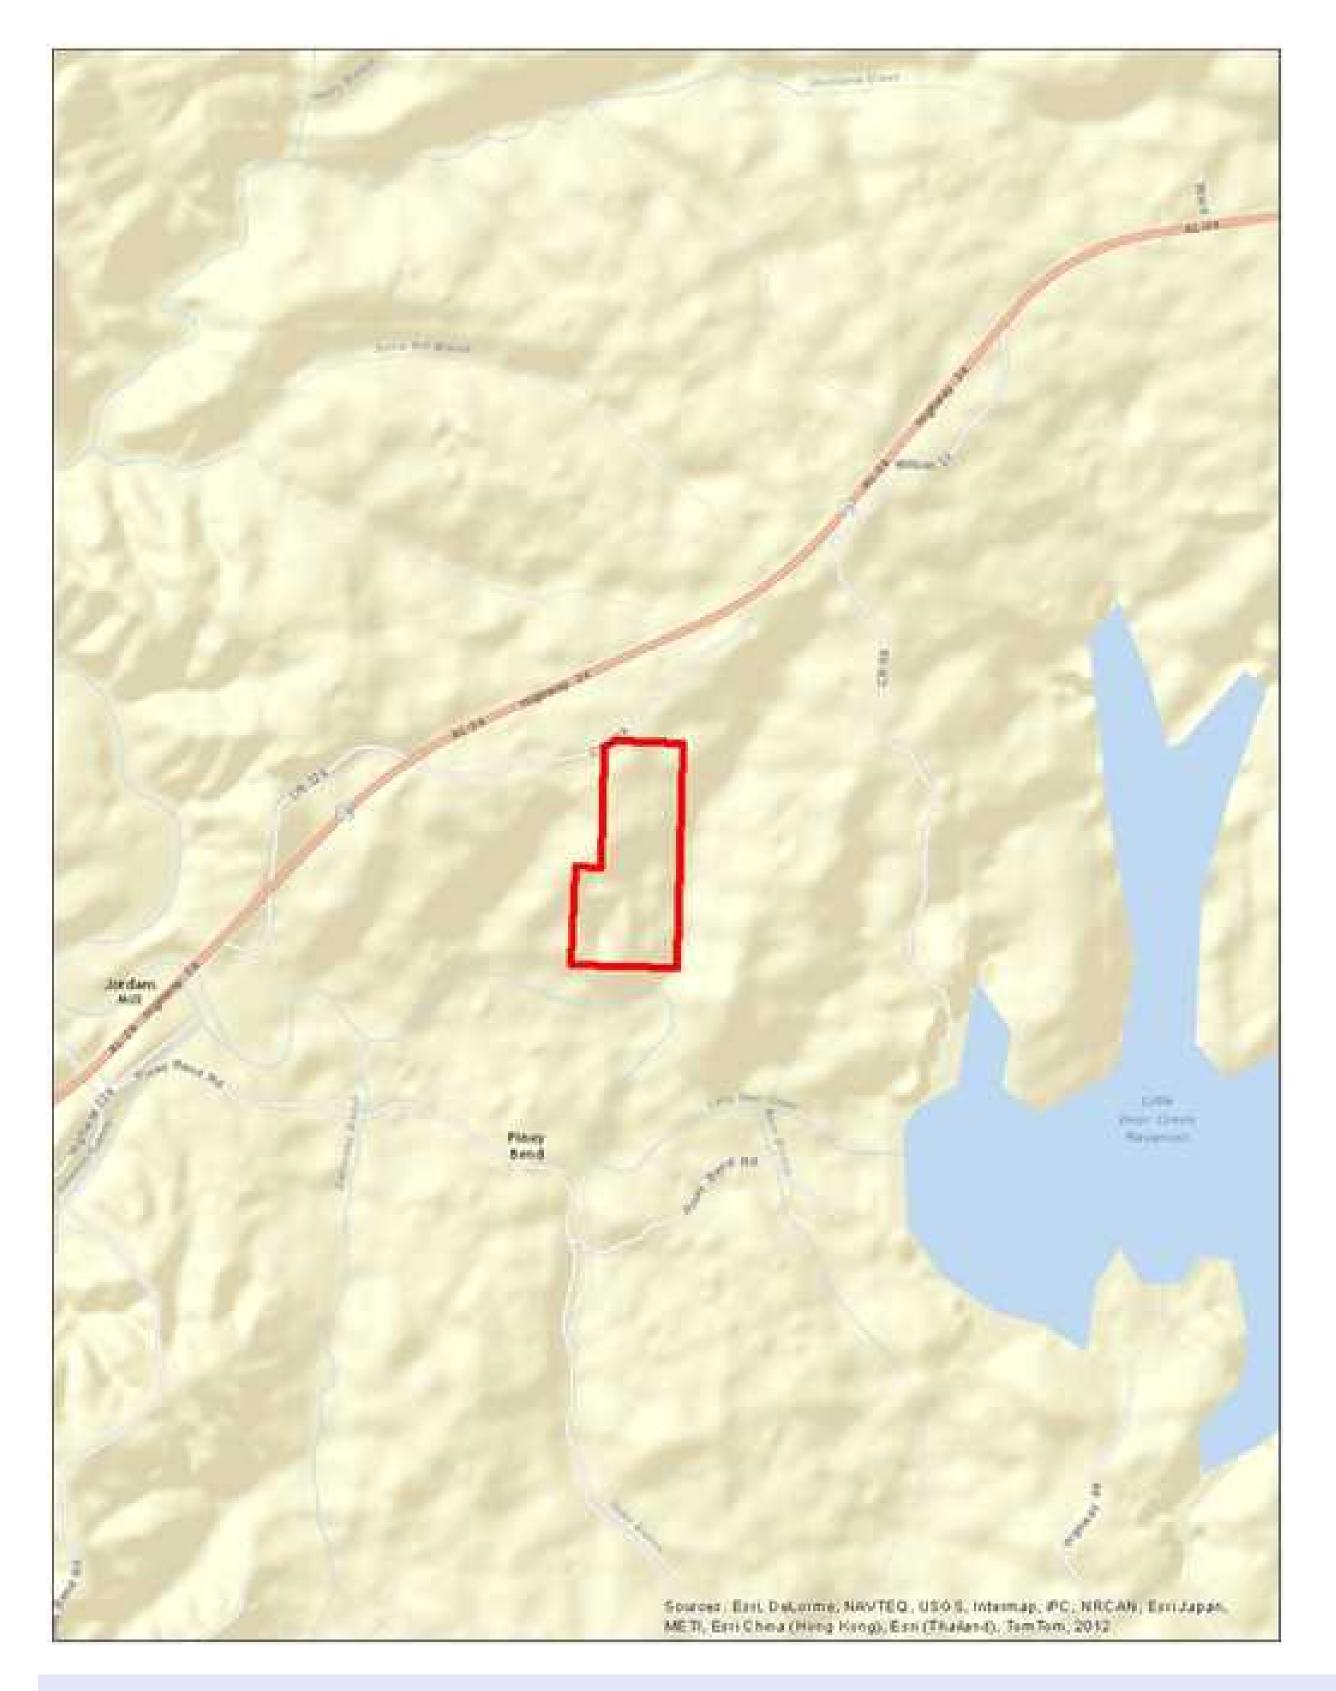

## Property Details:

Price : \$92,750 County : Franklin Acreage : 70.00 Address : MOPLS ID : 29258

Beautiful Hunting Tract overlooking Little Bear Creek. Less than 1/2 mile off highway 24 west of Russellville, AL.

Several greenfields with a proven history of producing nice deer. This property also has a nice stand of 4 yr old pine timber.

Asking \$92,750 or \$1325 per acre

Mapright link: http://mapright.com/ranching/maps/6ff38988f0be990d0ea64558269be70c/share
Youtube link: https://www.youtube.com/watch?v=QNOtxDbL7GU