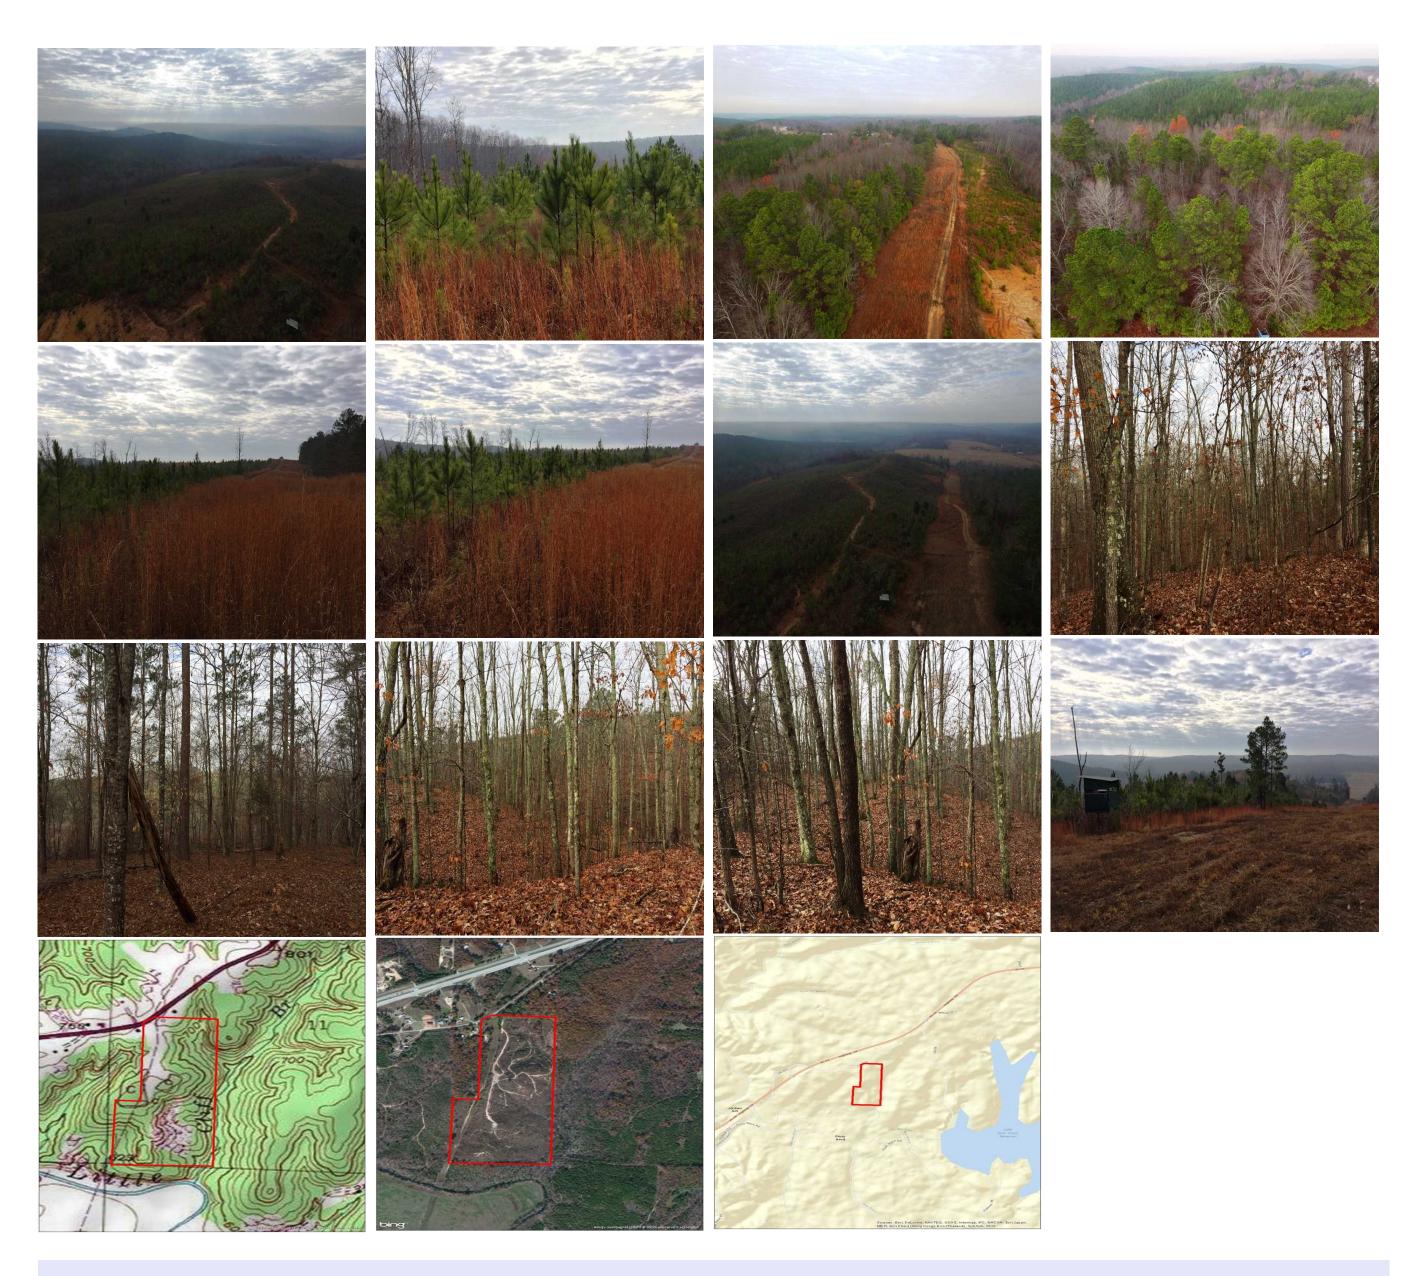

## Property Details:

Price : \$92,750 County : Franklin Acreage : 70.00 Address : MOPLS ID : 29258

Beautiful Hunting Tract overlooking Little Bear Creek. Less than 1/2 mile off highway 24 west of Russellville, AL.

Several greenfields with a proven history of producing nice deer. This property also has a nice stand of 4 yr old pine timber.

Asking \$92,750 or \$1325 per acre

Mapright link: http://mapright.com/ranching/maps/6ff38988f0be990d0ea64558269be70c/share
Youtube link: https://www.youtube.com/watch?v=QNOtxDbL7GU