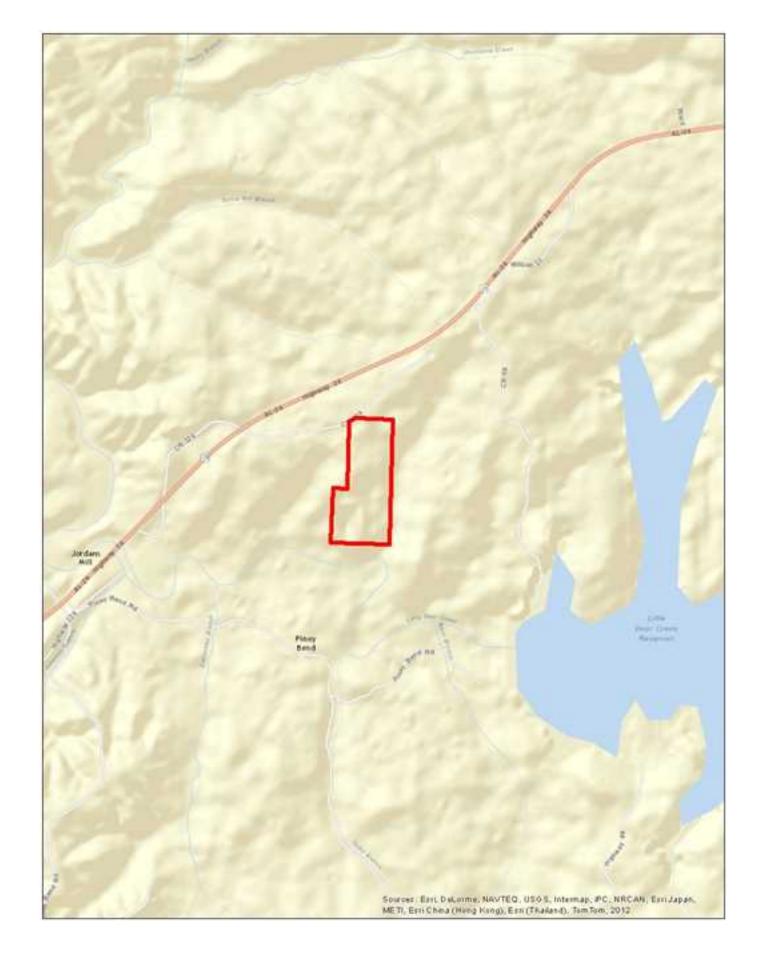

## Property Details:

Price : \$92,750 County : Franklin Acreage : 70.00 Address : MOPLS ID : 29258

Beautiful Hunting Tract overlooking Little Bear Creek. Less than 1/2 mile off highway 24 west of Russellville, AL.

Several greenfields with a proven history of producing nice deer. This property also has a nice stand of 4 yr old pine timber.

Asking \$92,750 or \$1325 per acre

Mapright link: http://mapright.com/ranching/maps/6ff38988f0be990d0ea64558269be70c/share
Youtube link: https://www.youtube.com/watch?v=QNOtxDbL7GU