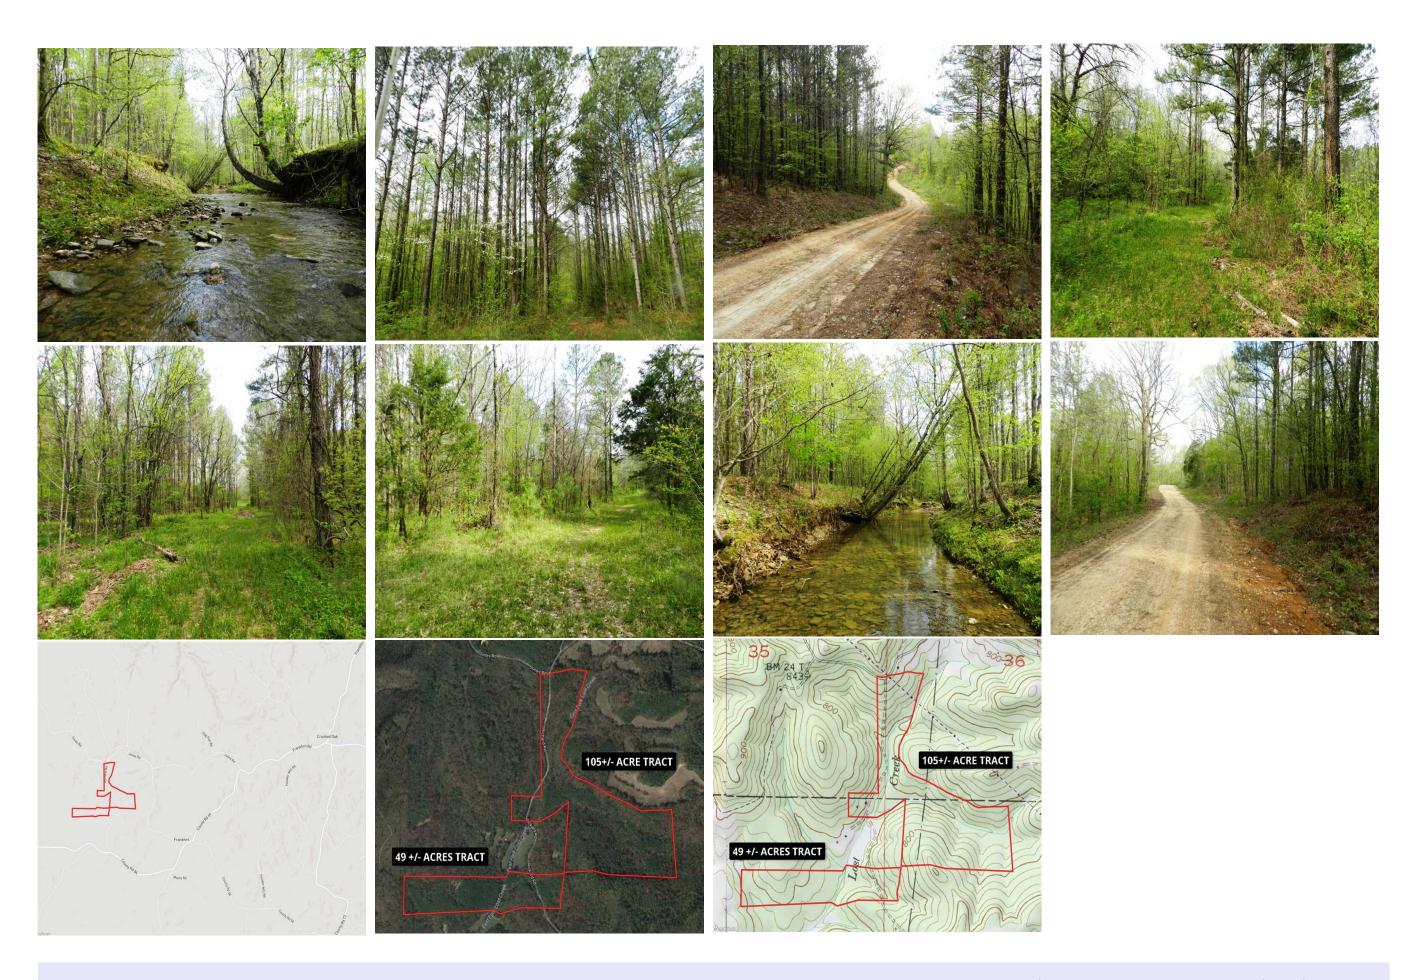

## Property Details:

Price: \$66,150

County: Franklin

Acreage: 49.00

Address:

MOPLS ID : 38124

49+/- acres in Colbert County and Franklin County, AL.

This property contains a variety of timber types and ages. There are approximately 20 acres of planted, unthinned, mature pine (20+ years old). The pine timber is mature, but healthy, and could be thinned now or clearcut and replanted. The hardwood portions of the tract are in different age classes. It consists of white oak of a few varieties, red oak of a few varieties, ash, sweetgum, poplar, and a host of other lesser species. All of the hardwood appears to be healthy and growing vigorously. Lost Creek flows through the property and is in great condition. There are a few great spots along the creek where a cabin or other structure could be built to take advantage of the tranquil and beautiful setting (see photos).

As can be seen on the attached topographical map, the contour is varied, as well. The property to the west of Rikard Road contains more hills, rock formations, and vistas. The varied timber types and varied topography create a host of habitat types for white-tailed deer, turkey, and various small game (squirrel, rabbit, etc.). Much of the property contains roads and trails for ease of access. Much of the property has road frontage along Rikard Road. Lost Creek transects the property and is a beautiful rock bottom creek.