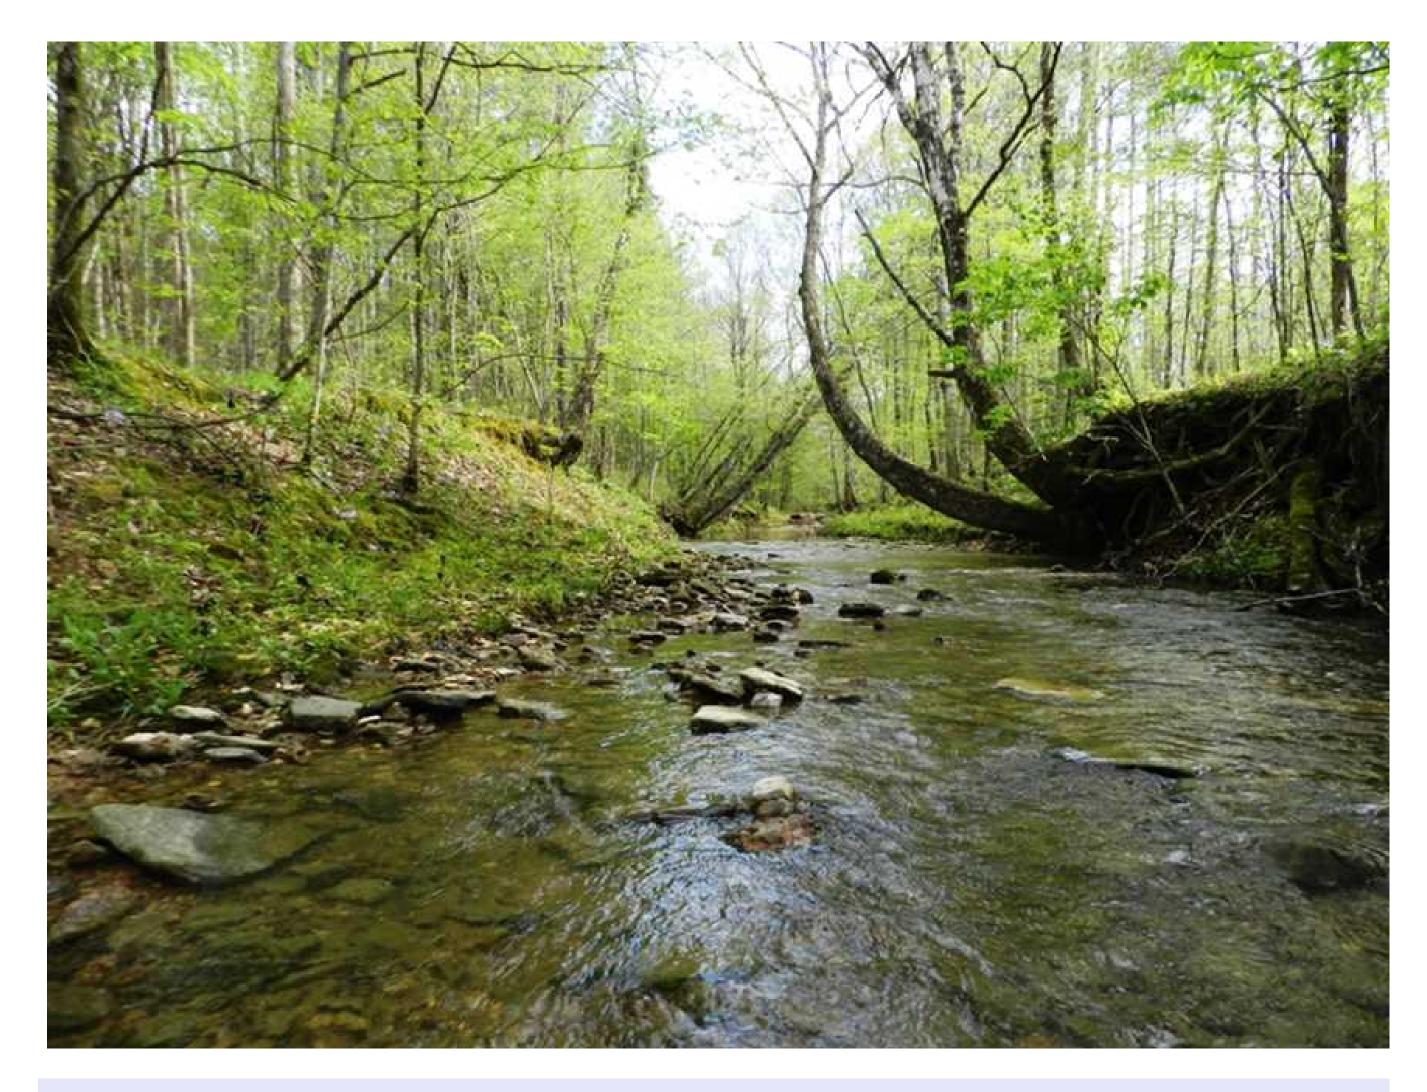

## Property Details:

Price: \$66,150

County: Franklin

Acreage: 49.00

Address:

MOPLS ID : 38124

49+/- acres in Colbert County and Franklin County, AL.

This property contains a variety of timber types and ages. There are approximately 20 acres of planted, unthinned, mature pine (20+ years old). The pine timber is mature, but healthy, and could be thinned now or clearcut and replanted. The hardwood portions of the tract are in different age classes. It consists of white oak of a few varieties, red oak of a few varieties, ash, sweetgum, poplar, and a host of other lesser species. All of the hardwood appears to be healthy and growing vigorously. Lost Creek flows through the property and is in great condition. There are a few great spots along the creek where a cabin or other structure could be built to take advantage of the tranquil and beautiful setting (see photos).

As can be seen on the attached topographical map, the contour is varied, as well. The property to the west of Rikard Road contains more hills, rock formations, and vistas. The varied timber types and varied topography create a host of habitat types for white-tailed deer, turkey, and various small game (squirrel, rabbit, etc.). Much of the property contains roads and trails for ease of access. Much of the property has road frontage along Rikard Road. Lost Creek transects the property and is a beautiful rock bottom creek.