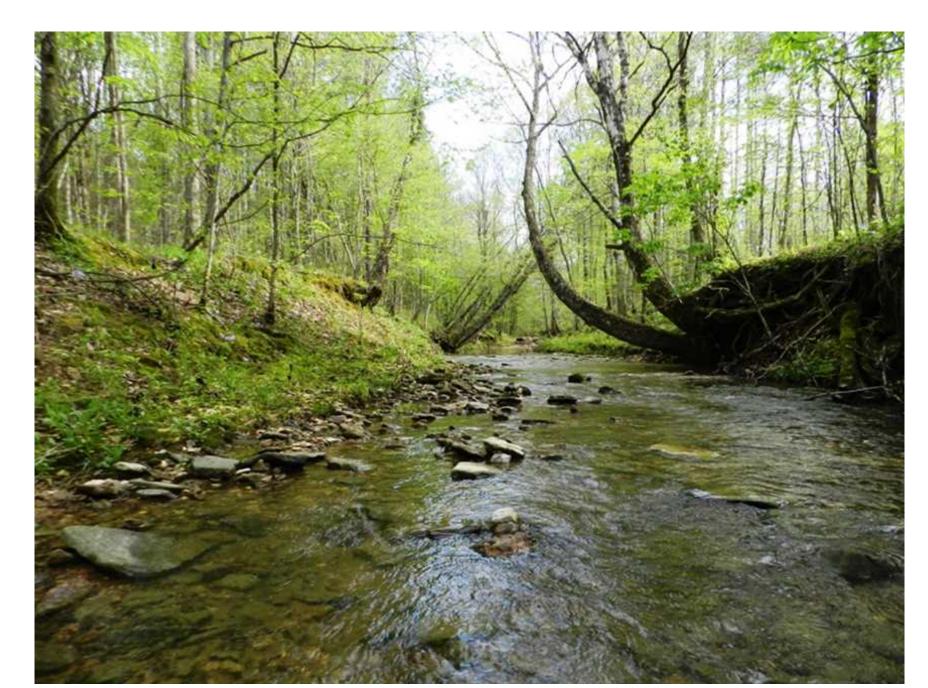

## Property Details:

Price: \$66,150

County: Franklin

Acreage: 49.00

Address:

MOPLS ID : 38124

49+/- acres in Colbert County and Franklin County, AL.

This property contains a variety of timber types and ages. There are approximately 20 acres of planted, unthinned, mature pine (20+ years old). The pine timber is mature, but healthy, and could be thinned now or clearcut and replanted. The hardwood portions of the tract are in different age classes. It consists of white oak of a few varieties, red oak of a few varieties, ash, sweetgum, poplar, and a host of other lesser species. All of the hardwood appears to be healthy and growing vigorously. Lost Creek flows through the property and is in great condition. There are a few great spots along the creek where a cabin or other structure could be built to take advantage of the tranquil and beautiful setting (see photos).

As can be seen on the attached topographical map, the contour is varied, as well. The property to the west of Rikard Road contains more hills, rock formations, and vistas. The varied timber types and varied topography create a host of habitat types for white-tailed deer, turkey, and various small game (squirrel, rabbit, etc.). Much of the property contains roads and trails for ease of access. Much of the property has road frontage along Rikard Road. Lost Creek transects the property and is a beautiful rock bottom creek.