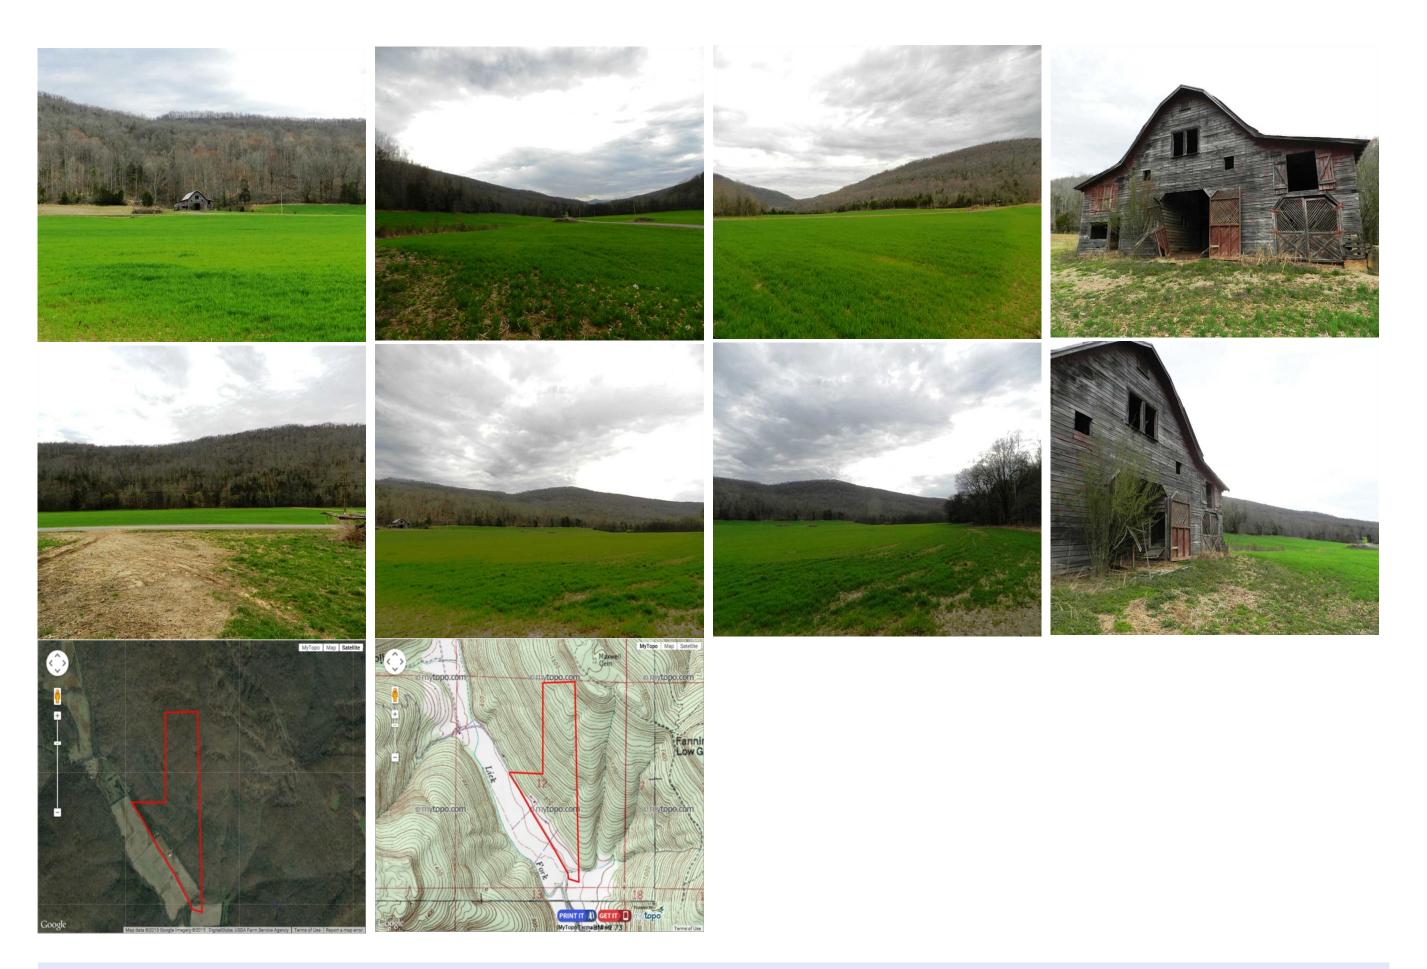

## Property Details:

Price: \$260,000

County: Jackson

Acreage: 142.00

Address :

MOPLS ID : 22073

Located just north of Princeton, AL, this beautiful farm is located on a quiet country road overlooking the countryside. There are approximately 15 acres of tillable ground with the remainder in beautiful hardwood timber. Less than 30 minutes from Huntsville, AL.

mixed use recreational, farmland, timberland, ranchland Jackson County whitetail deer road frontage

142.00 Acres
Jackson County
GPS 34.8805 X -86.2601

Mossy Oak Properties Southeast Land & Wildlife www.selandandwildlife.com