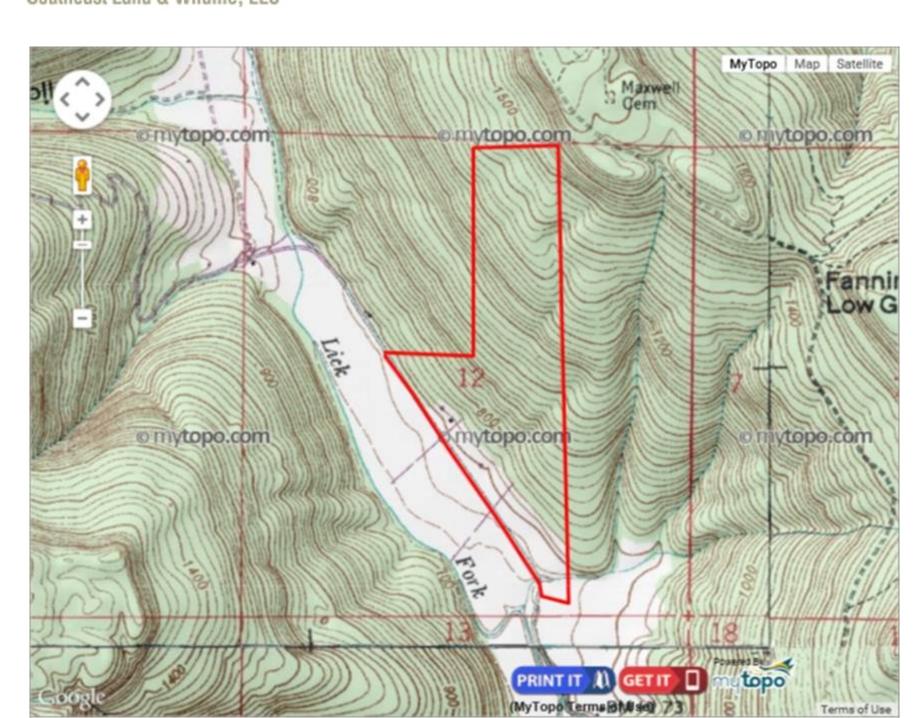

## Property Details:

Price: \$260,000

County: Jackson

Acreage: 142.00

Address :

MOPLS ID : 22073

Located just north of Princeton, AL, this beautiful farm is located on a quiet country road overlooking the countryside. There are approximately 15 acres of tillable ground with the remainder in beautiful hardwood timber. Less than 30 minutes from Huntsville, AL.

mixed use recreational, farmland, timberland, ranchland Jackson County whitetail deer road frontage

142.00 Acres
Jackson County
GPS 34.8805 X -86.2601

Mossy Oak Properties Southeast Land & Wildlife www.selandandwildlife.com