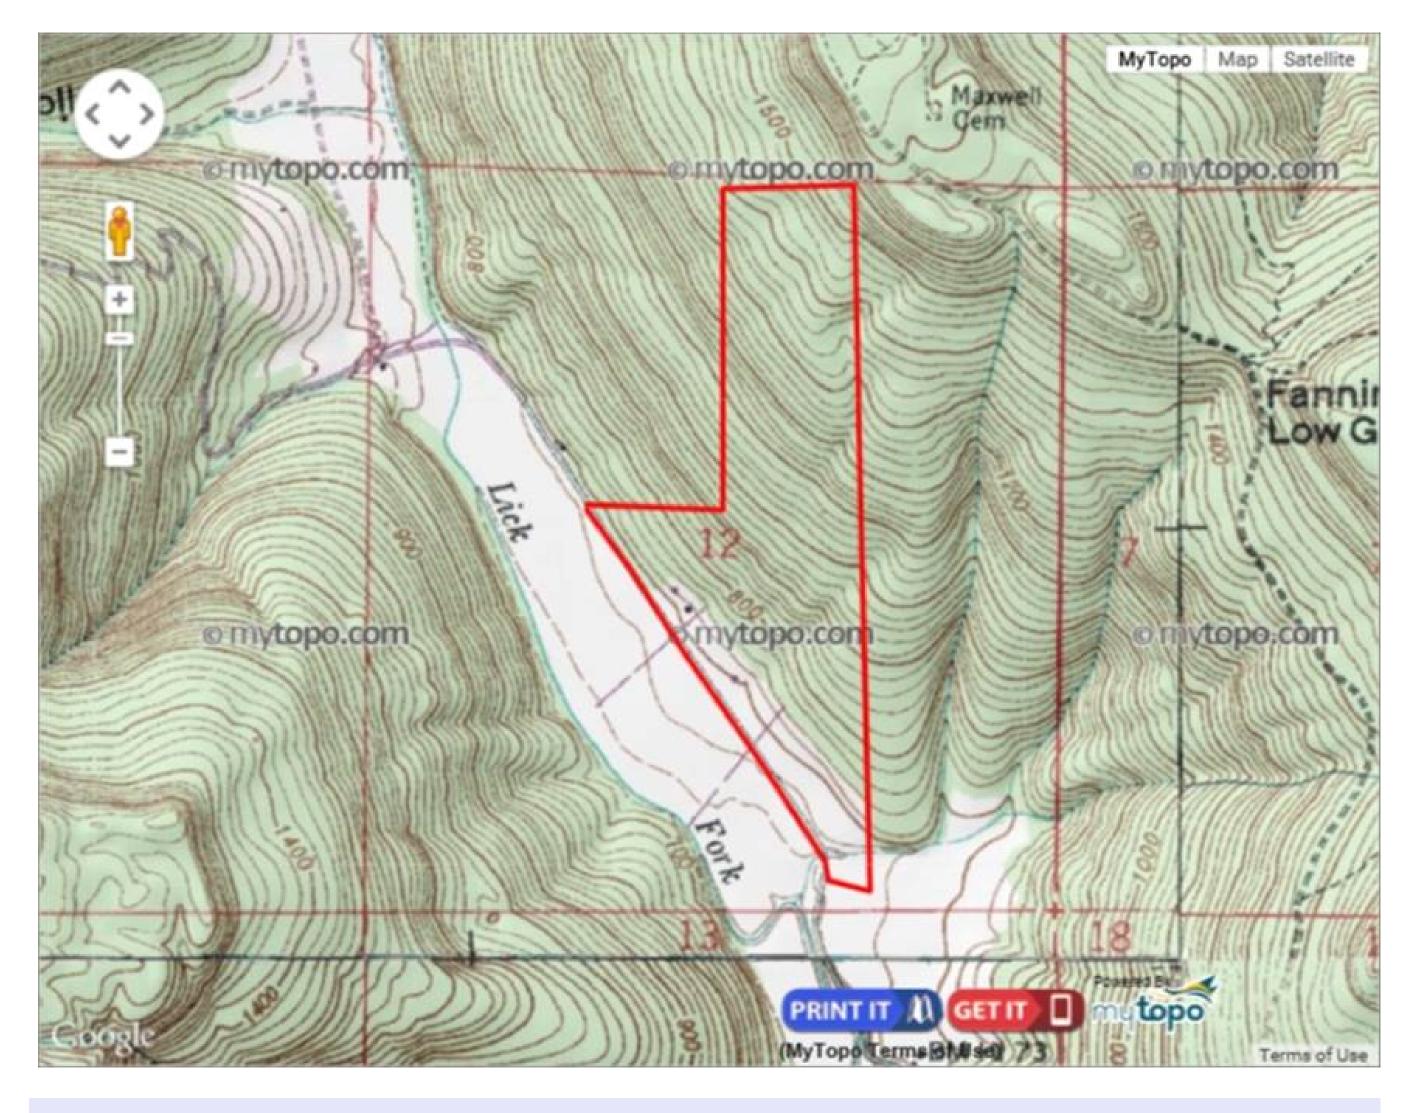

## Property Details:

Price: \$260,000

County: Jackson

Acreage: 142.00

Address :

MOPLS ID : 22073

Located just north of Princeton, AL, this beautiful farm is located on a quiet country road overlooking the countryside. There are approximately 15 acres of tillable ground with the remainder in beautiful hardwood timber. Less than 30 minutes from Huntsville, AL.

mixed use recreational, farmland, timberland, ranchland Jackson County whitetail deer road frontage

142.00 Acres
Jackson County
GPS 34.8805 X -86.2601

Mossy Oak Properties Southeast Land & Wildlife www.selandandwildlife.com