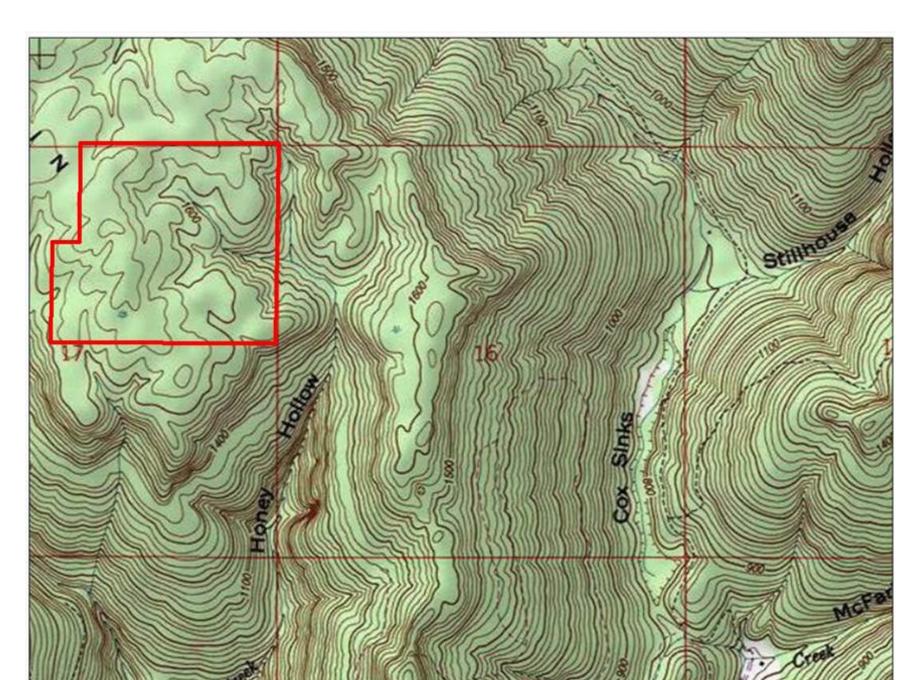

## Property Details:

Price: \$279,000

County: Jackson

Acreage: 170.00

Address :

MOPLS ID : 20266

Secluded is the best word to describe this farm. If you are looking for a place to get away from the hustle and bustle of town then this is the property for you. Located 3.5 miles from the end of the paved road, down a deeded easement, the entire 170 acres is situated on top Bingham Mountain overlooking the Paint Rock Valley. There is a beautiful spring fed 2.5 acre lake at the entrance to the property, stocked with bass and bream. The remaining acreage is huge hardwood timber of significant value. The entire tract would best be described as rolling topography. The property adjoins nearly 3,500 acres of land owned by The Nature Conservancy. Showing by Appointment Only. For a private showing or additional information, please contact Nathan McCollum at 256-345-0074 or email at nmccollum@mossyoakproperties.com.We look forward to speaking with you.