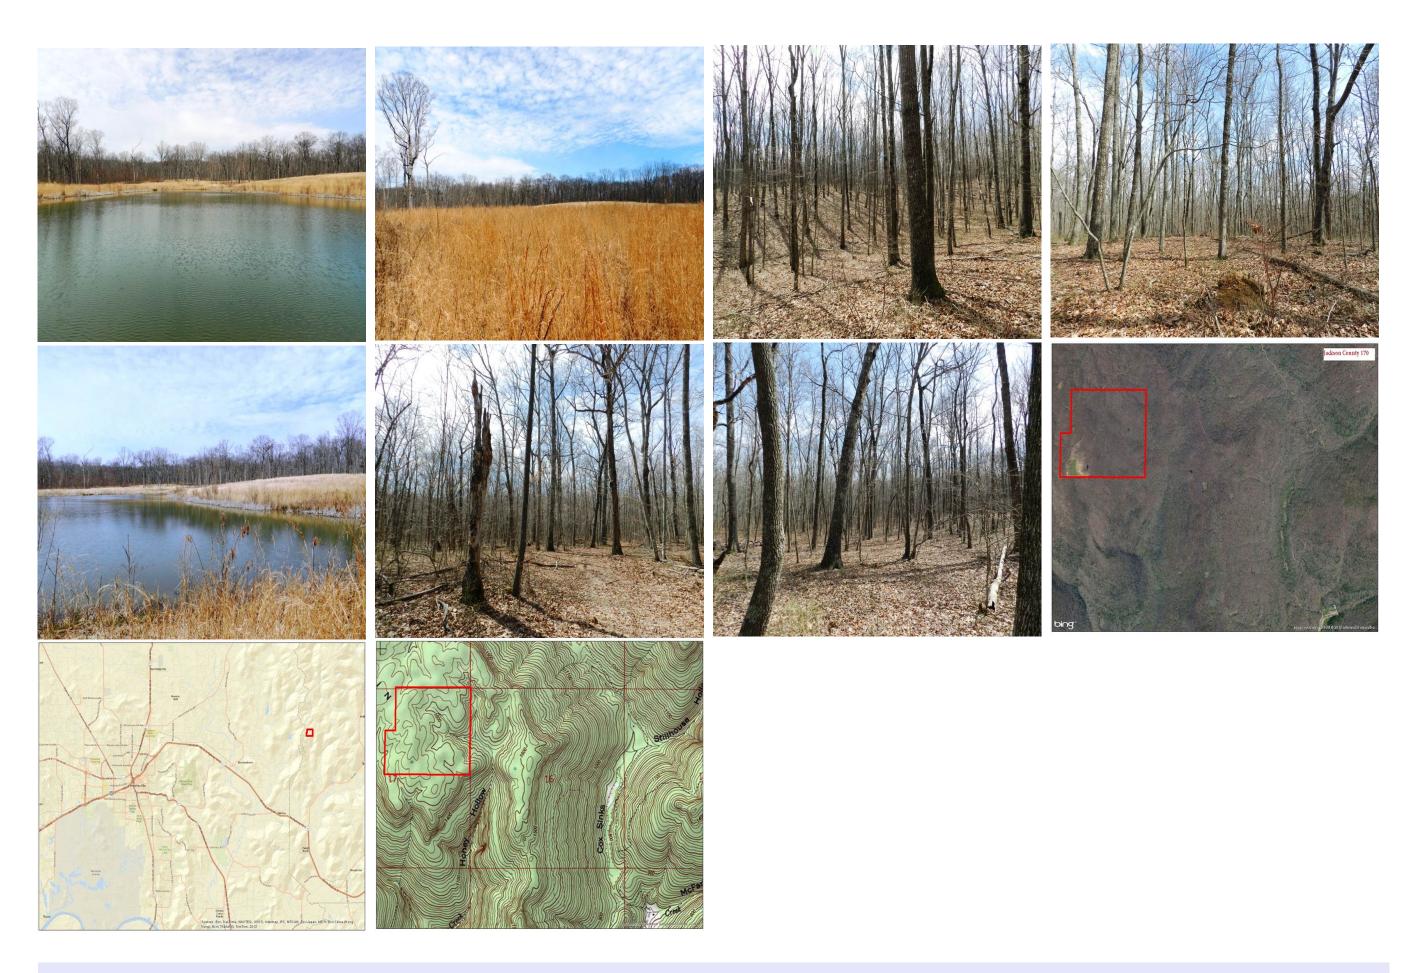

## Property Details:

Price: \$279,000

County: Jackson

Acreage: 170.00

Address :

MOPLS ID : 20266

Secluded is the best word to describe this farm. If you are looking for a place to get away from the hustle and bustle of town then this is the property for you. Located 3.5 miles from the end of the paved road, down a deeded easement, the entire 170 acres is situated on top Bingham Mountain overlooking the Paint Rock Valley. There is a beautiful spring fed 2.5 acre lake at the entrance to the property, stocked with bass and bream. The remaining acreage is huge hardwood timber of significant value. The entire tract would best be described as rolling topography. The property adjoins nearly 3,500 acres of land owned by The Nature Conservancy. Showing by Appointment Only. For a private showing or additional information, please contact Nathan McCollum at 256-345-0074 or email at nmccollum@mossyoakproperties.com.We look forward to speaking with you.