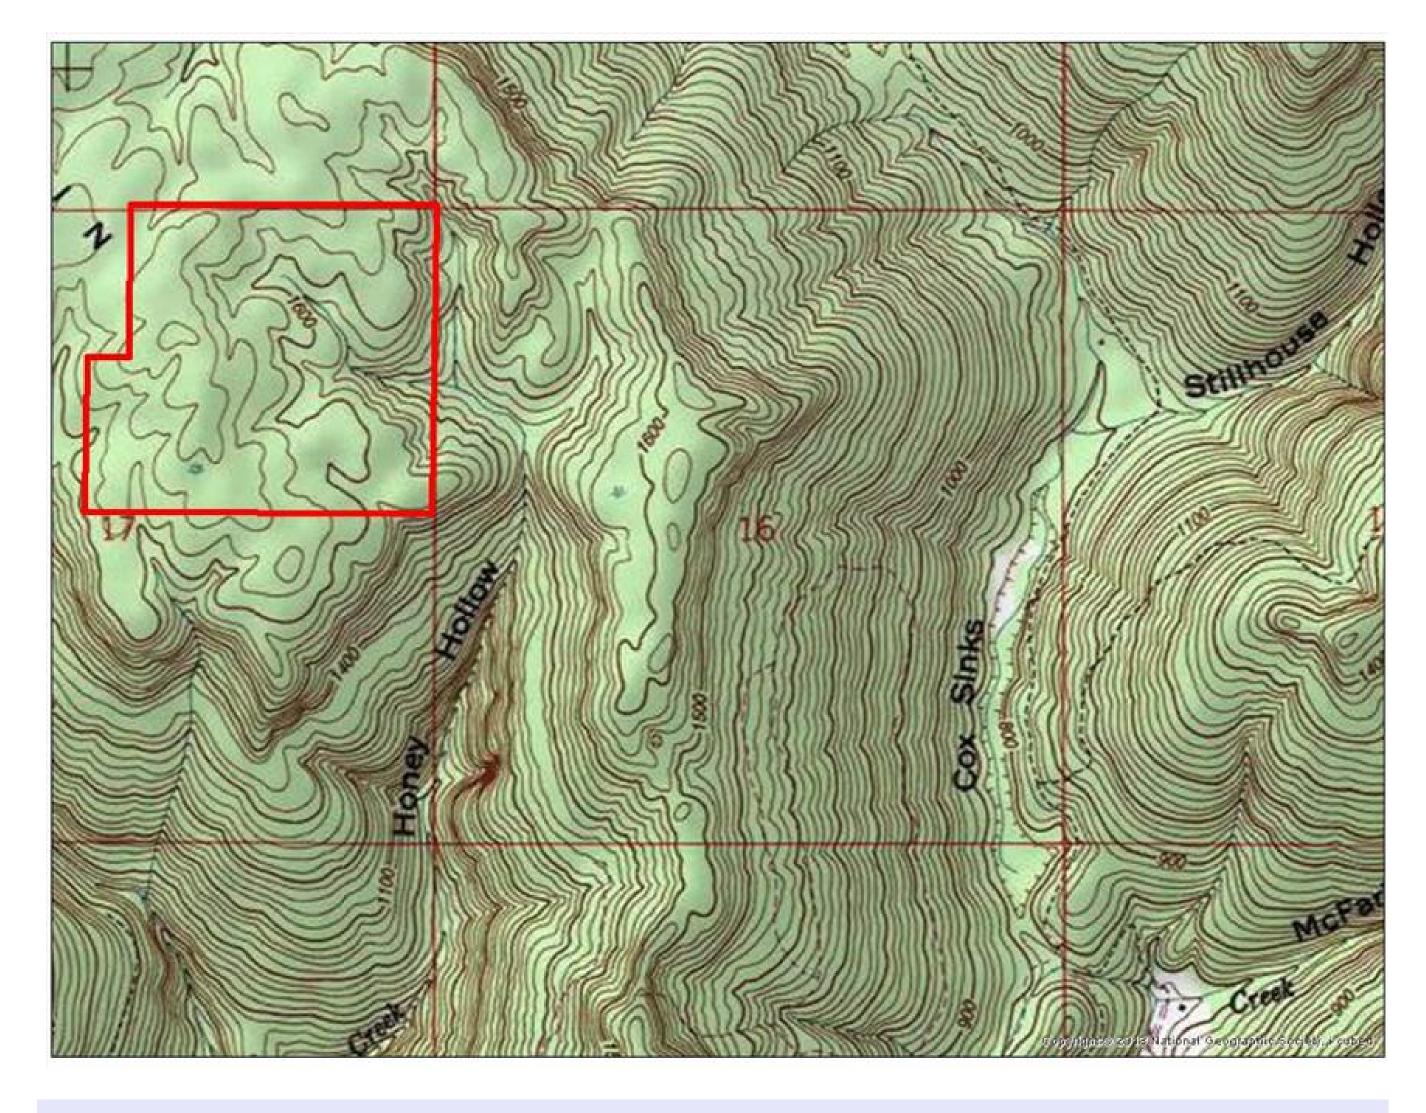

## Property Details:

Price: \$279,000

County: Jackson

Acreage: 170.00

Address :

MOPLS ID : 20266

Secluded is the best word to describe this farm. If you are looking for a place to get away from the hustle and bustle of town then this is the property for you. Located 3.5 miles from the end of the paved road, down a deeded easement, the entire 170 acres is situated on top Bingham Mountain overlooking the Paint Rock Valley. There is a beautiful spring fed 2.5 acre lake at the entrance to the property, stocked with bass and bream. The remaining acreage is huge hardwood timber of significant value. The entire tract would best be described as rolling topography. The property adjoins nearly 3,500 acres of land owned by The Nature Conservancy. Showing by Appointment Only. For a private showing or additional information, please contact Nathan McCollum at 256-345-0074 or email at nmccollum@mossyoakproperties.com.We look forward to speaking with you.