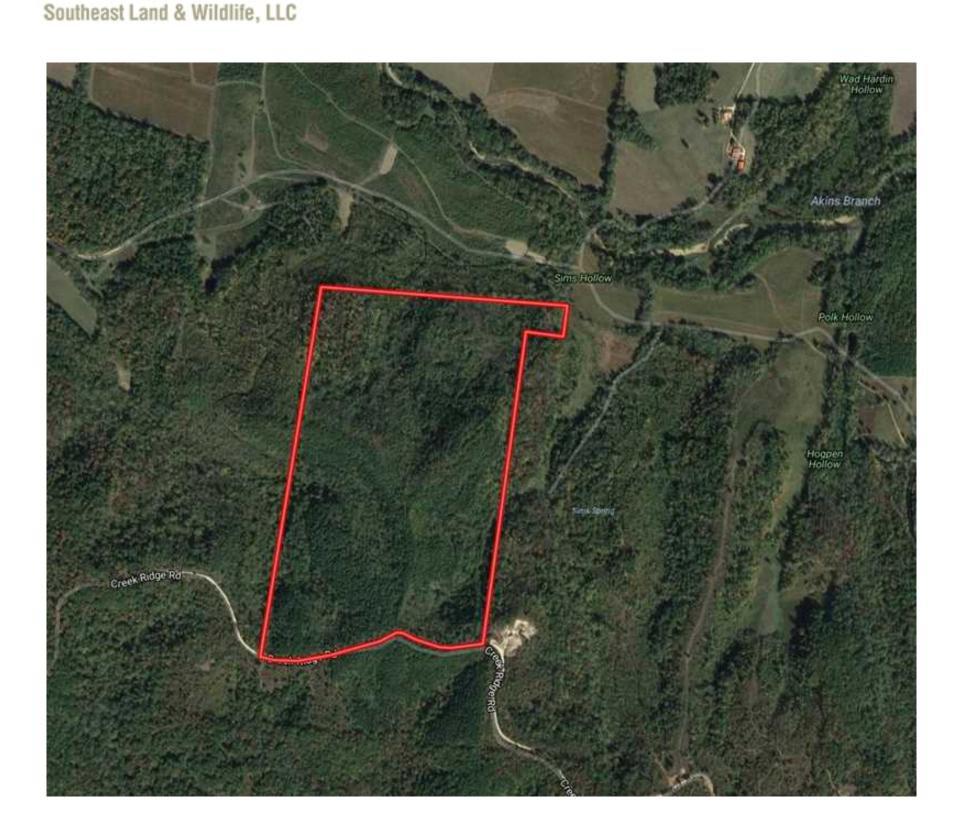

## Property Details:

Price: \$180,000 County: Hardin Acreage: 149.00

Address:

MOPLS ID : 30719

+/-149 acres located near Olive Hill, TN in Hardin County. The property has a nice mix of +/- 18 year old pine timber ridges with hardwood hollows. Large landowners in the vicinity. The property has several nice ridges with locations for food plots.

149.00 Acres
Hardin County
GPS 35.3214 X -88.0493

Mossy Oak Properties Southeast Land & Wildlife www.selandandwildlife.com

149.00 Acres
Hardin County
GPS 35.3214 X -88.0493

Mossy Oak Properties Southeast Land & Wildlife www.selandandwildlife.com