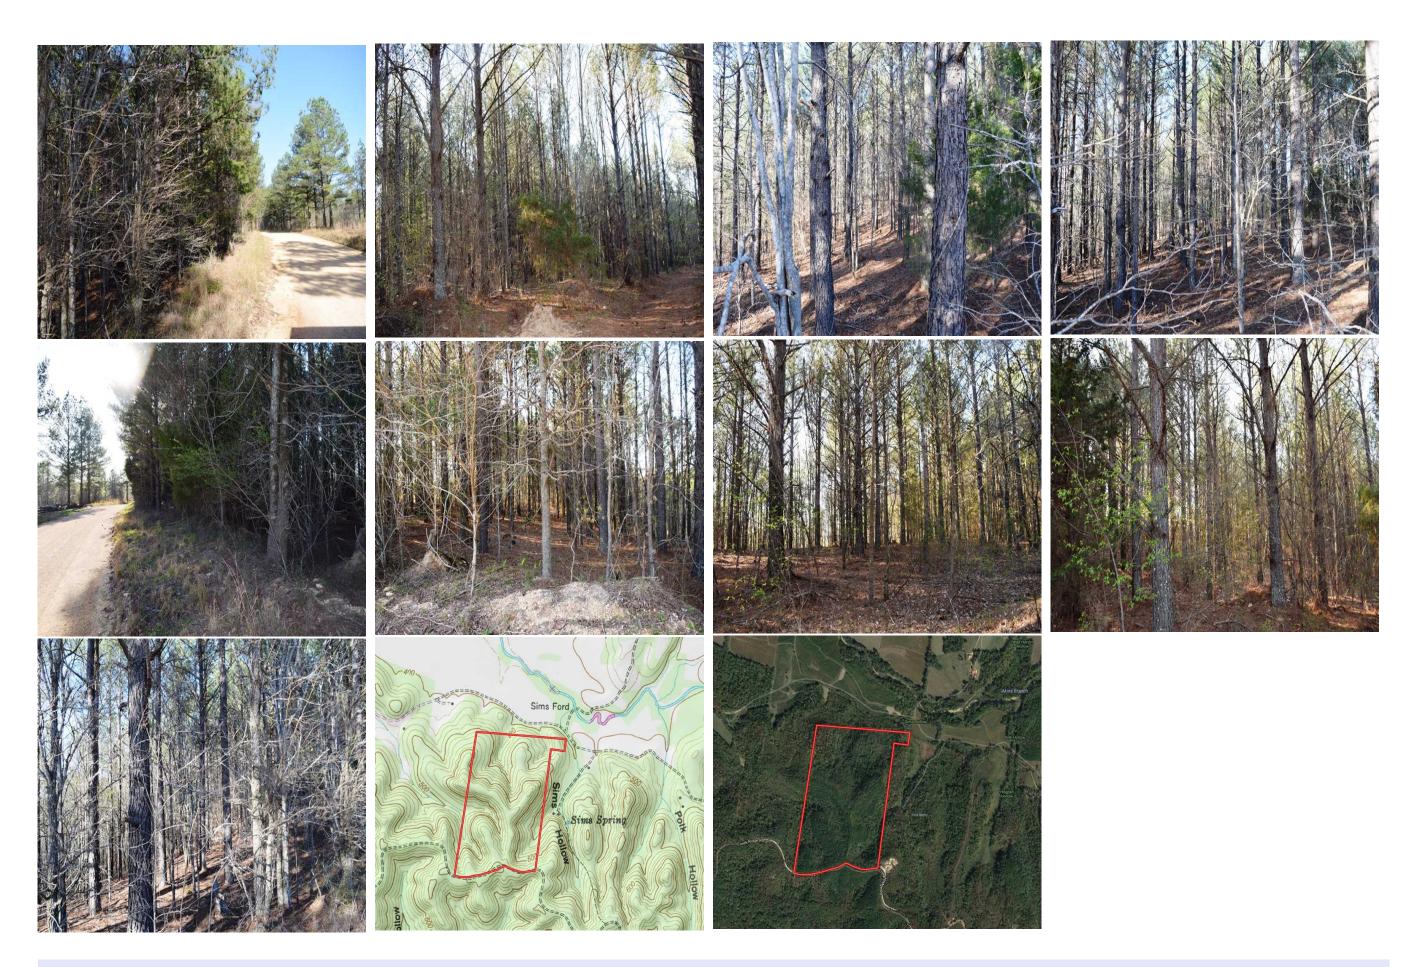

## Property Details:

Price: \$180,000 County: Hardin Acreage: 149.00

Address:

MOPLS ID : 30719

+/-149 acres located near Olive Hill, TN in Hardin County. The property has a nice mix of +/- 18 year old pine timber ridges with hardwood hollows. Large landowners in the vicinity. The property has several nice ridges with locations for food plots.