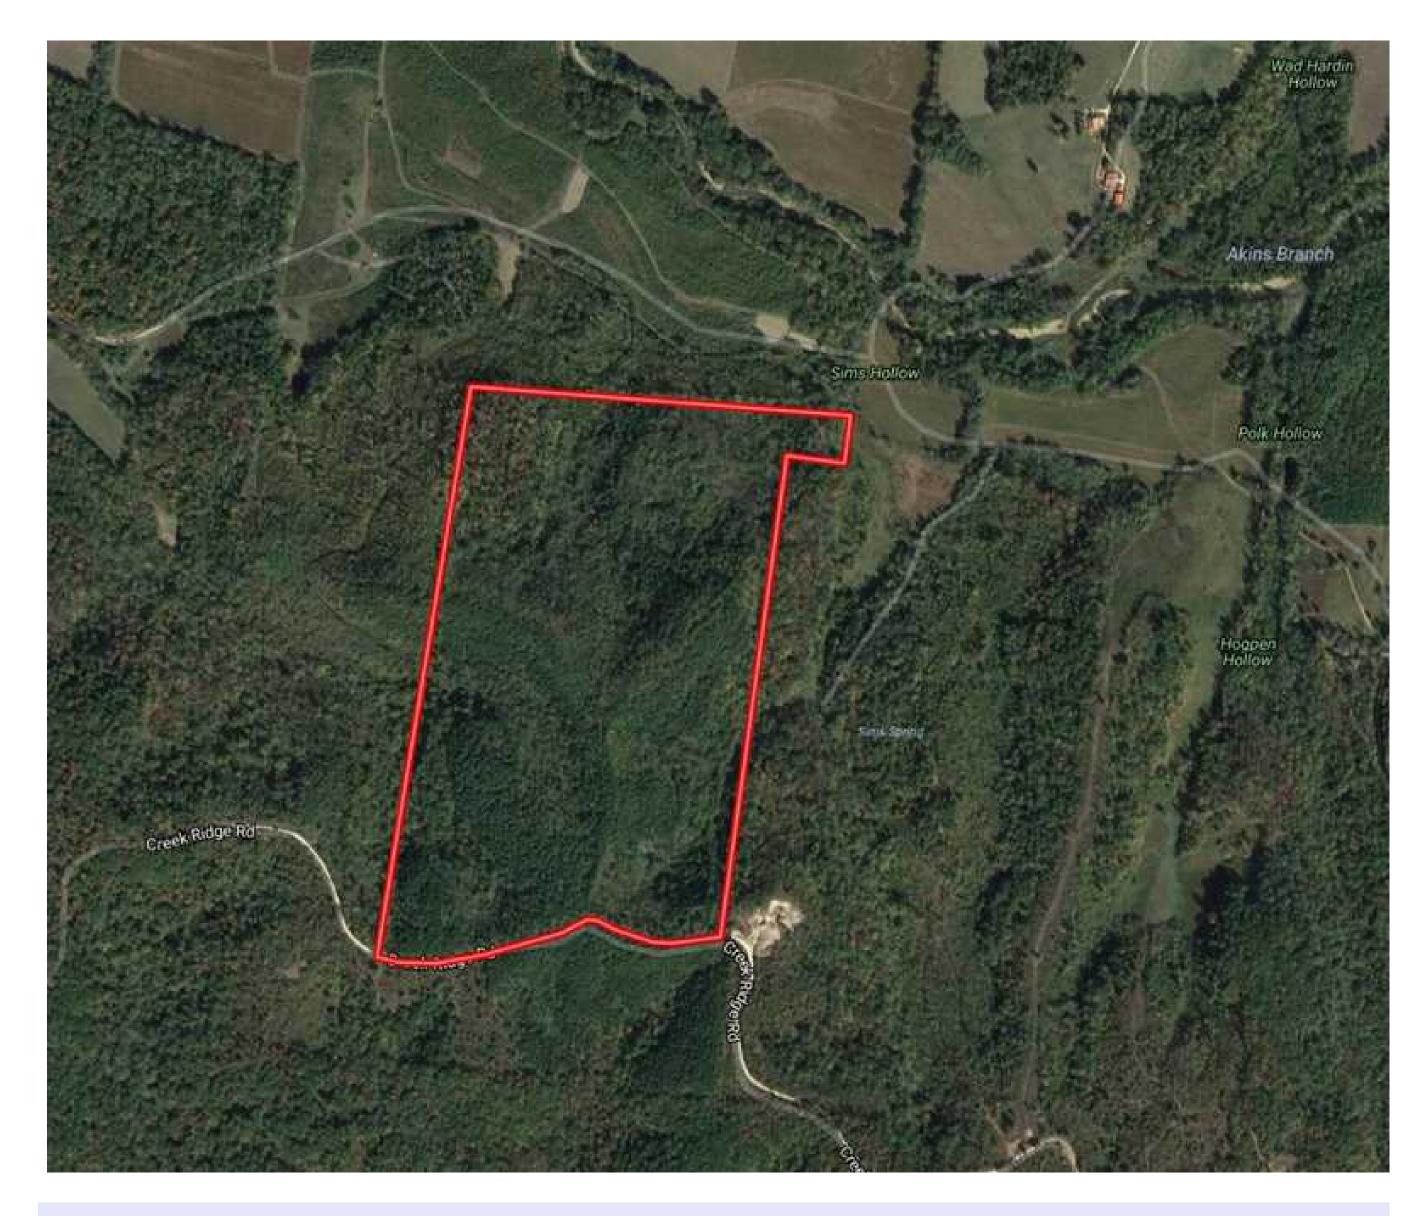

## Property Details:

Price: \$180,000 County: Hardin Acreage: 149.00

Address:

MOPLS ID : 30719

+/-149 acres located near Olive Hill, TN in Hardin County. The property has a nice mix of +/- 18 year old pine timber ridges with hardwood hollows. Large landowners in the vicinity. The property has several nice ridges with locations for food plots.

149.00 Acres
Hardin County
GPS 35.3214 X -88.0493

Mossy Oak Properties Southeast Land & Wildlife www.selandandwildlife.com

149.00 Acres
Hardin County
GPS 35.3214 X -88.0493

Mossy Oak Properties Southeast Land & Wildlife www.selandandwildlife.com