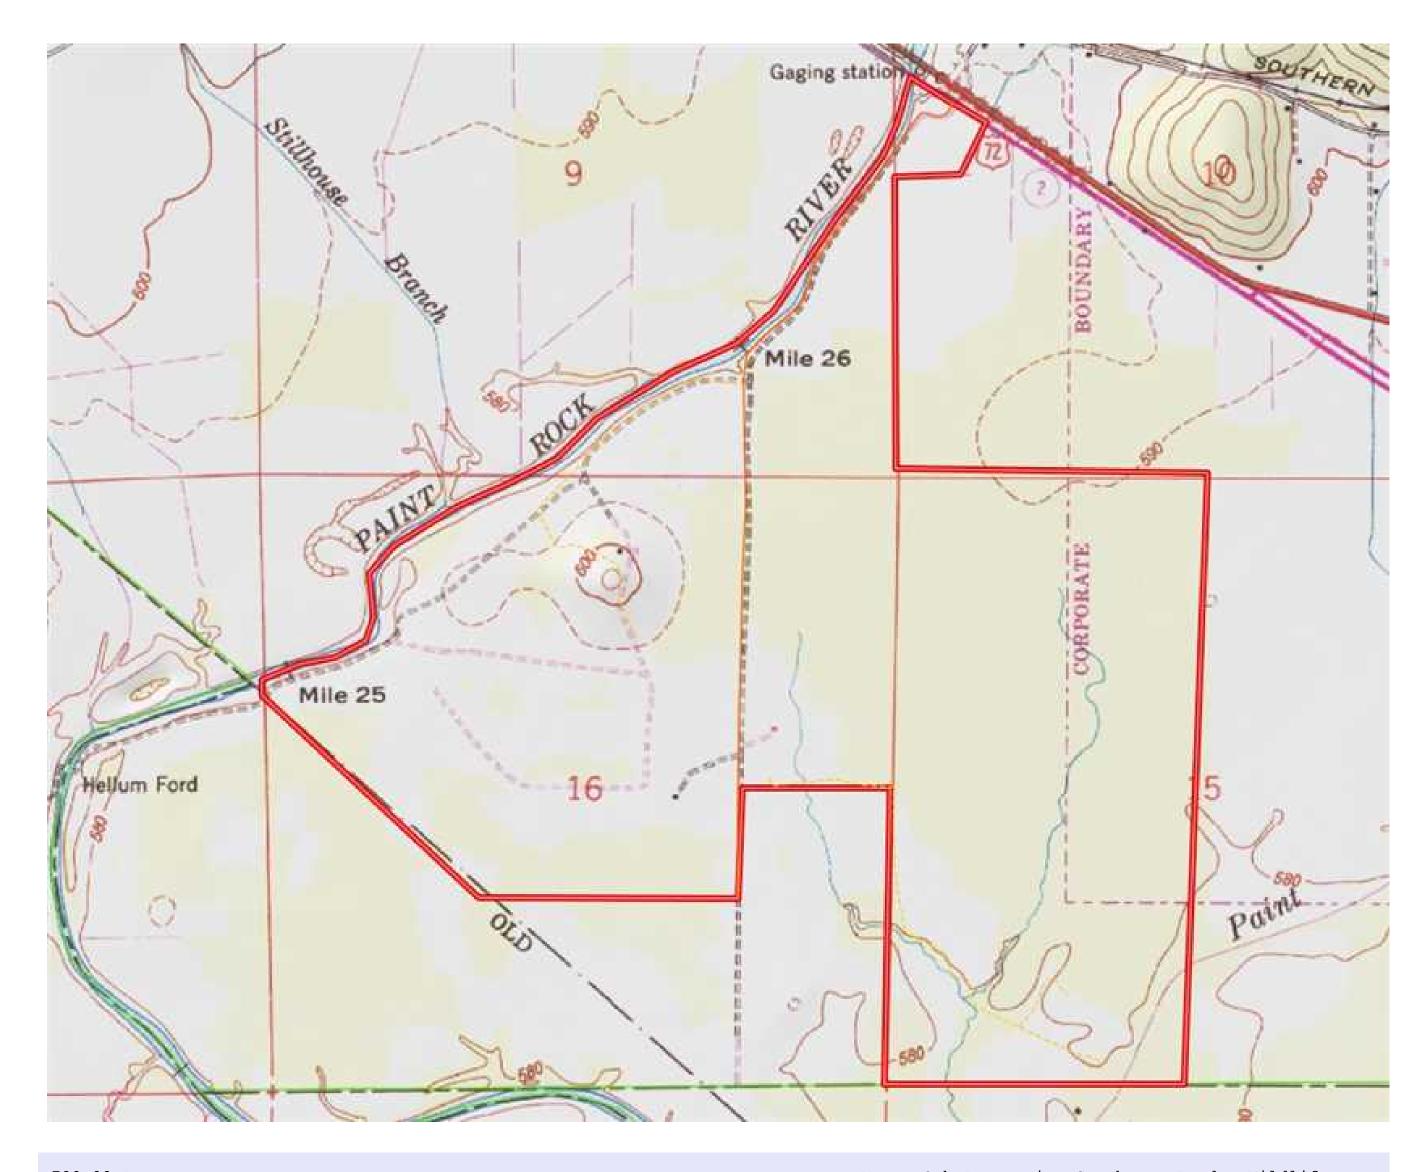

## Property Details:

Price: \$1,950,000 County: Jackson Acreage: 780.00

Address :

MOPLS ID : 27487

These 780 +/- acre property near Woodville, Alabama offers significant timber value with high yielding soils and plenty of deer, turkey, and waterfowl. The 8,200 +/- feet frontage along Paint Rock River makes it a great retreat for fishing, waterfowl, and watersports. Located less than 20 minutes from Huntsville, Alabama, this tract is unique with a diversity of land types and a well laid out road system with food plots in place.

780 acre propertyJackson Countywater sports

780.00 Acres
Jackson County
GPS 34.6234 X -86.3053

Mossy Oak Properties Southeast Land & Wildlife www.selandandwildlife.com

780.00 Acres
Jackson County
GPS 34.6234 X -86.3053