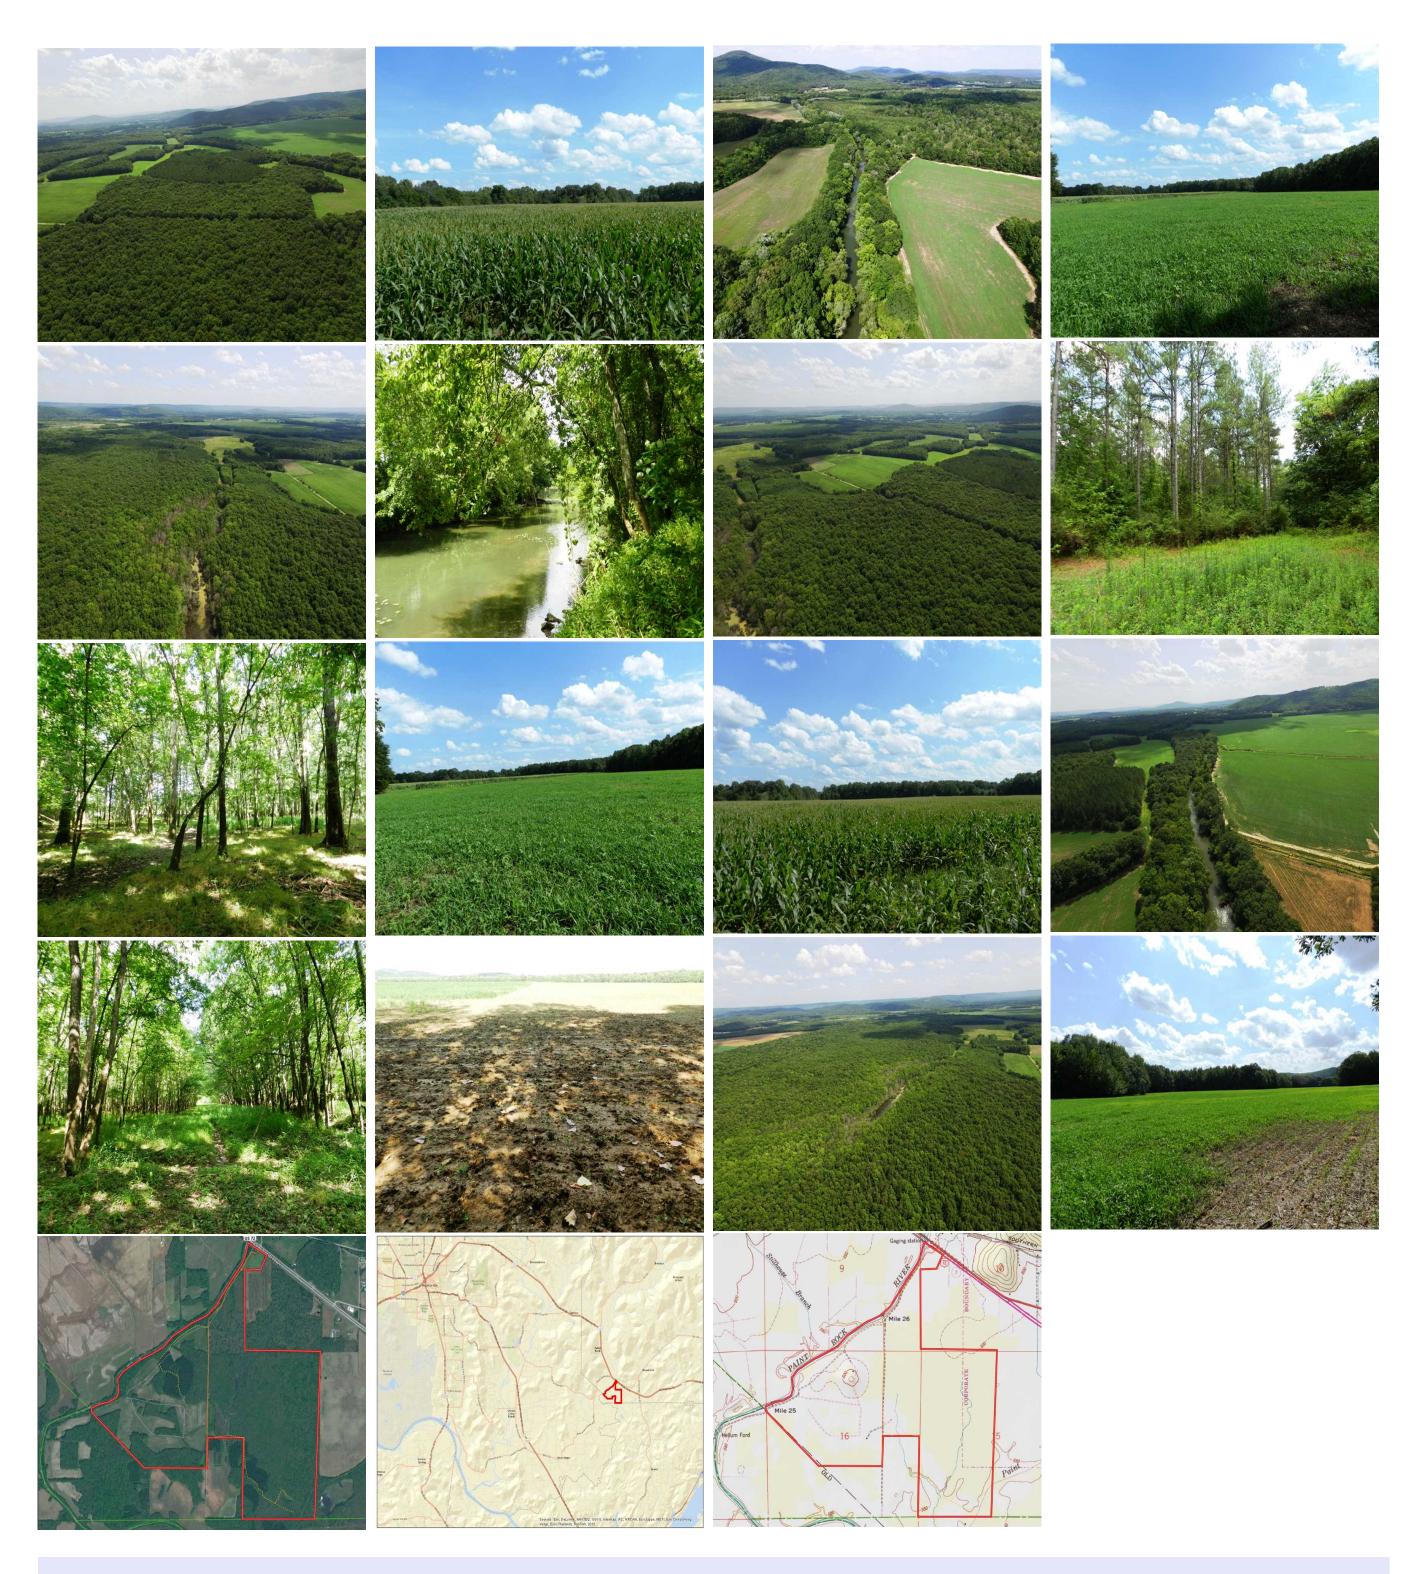

## Property Details:

Price: \$1,950,000 County: Jackson Acreage: 780.00

Address :

MOPLS ID : 27487

These 780 +/- acre property near Woodville, Alabama offers significant timber value with high yielding soils and plenty of deer, turkey, and waterfowl. The 8,200 +/- feet frontage along Paint Rock River makes it a great retreat for fishing, waterfowl, and watersports. Located less than 20 minutes from Huntsville, Alabama, this tract is unique with a diversity of land types and a well laid out road system with food plots in place.

Additional information regarding acreage:

145 +/- acres farmland

12 +/- acres open land

45 +/- acres pine timberland

24 +/- acres fields

298 +/- acres 30-year-old hardwood timber

165 +/- acres 50-year-old hardwood timber

35 +/- acres select cut hardwood timber

25 +/- acres planted hardwood

Remaining acreage in Roads, ROWs, and Creeks

Asking Price: \$1,950,000 or \$2500 per acre

Showing by Appointment Only. For a private showing or additional information, please contact Nathan McCollum at 256-345-0074 or email at nmccollum@mossyoakproperties.com. We look forward to speaking with you.