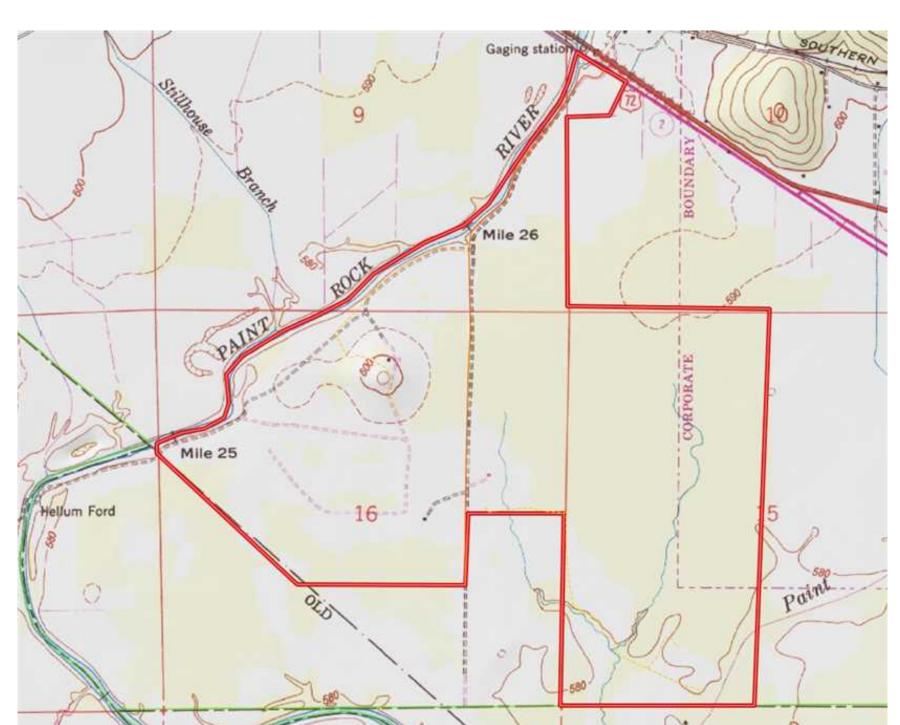

## Property Details:

Price: \$1,950,000 County: Jackson Acreage: 780.00

Address :

MOPLS ID : 27487

These 780 +/- acre property near Woodville, Alabama offers significant timber value with high yielding soils and plenty of deer, turkey, and waterfowl. The 8,200 +/- feet frontage along Paint Rock River makes it a great retreat for fishing, waterfowl, and watersports. Located less than 20 minutes from Huntsville, Alabama, this tract is unique with a diversity of land types and a well laid out road system with food plots in place.

780 acre propertyJackson Countywater sports

780.00 Acres
Jackson County
GPS 34.6234 X -86.3053

Mossy Oak Properties Southeast Land & Wildlife www.selandandwildlife.com

780.00 Acres
Jackson County
GPS 34.6234 X -86.3053