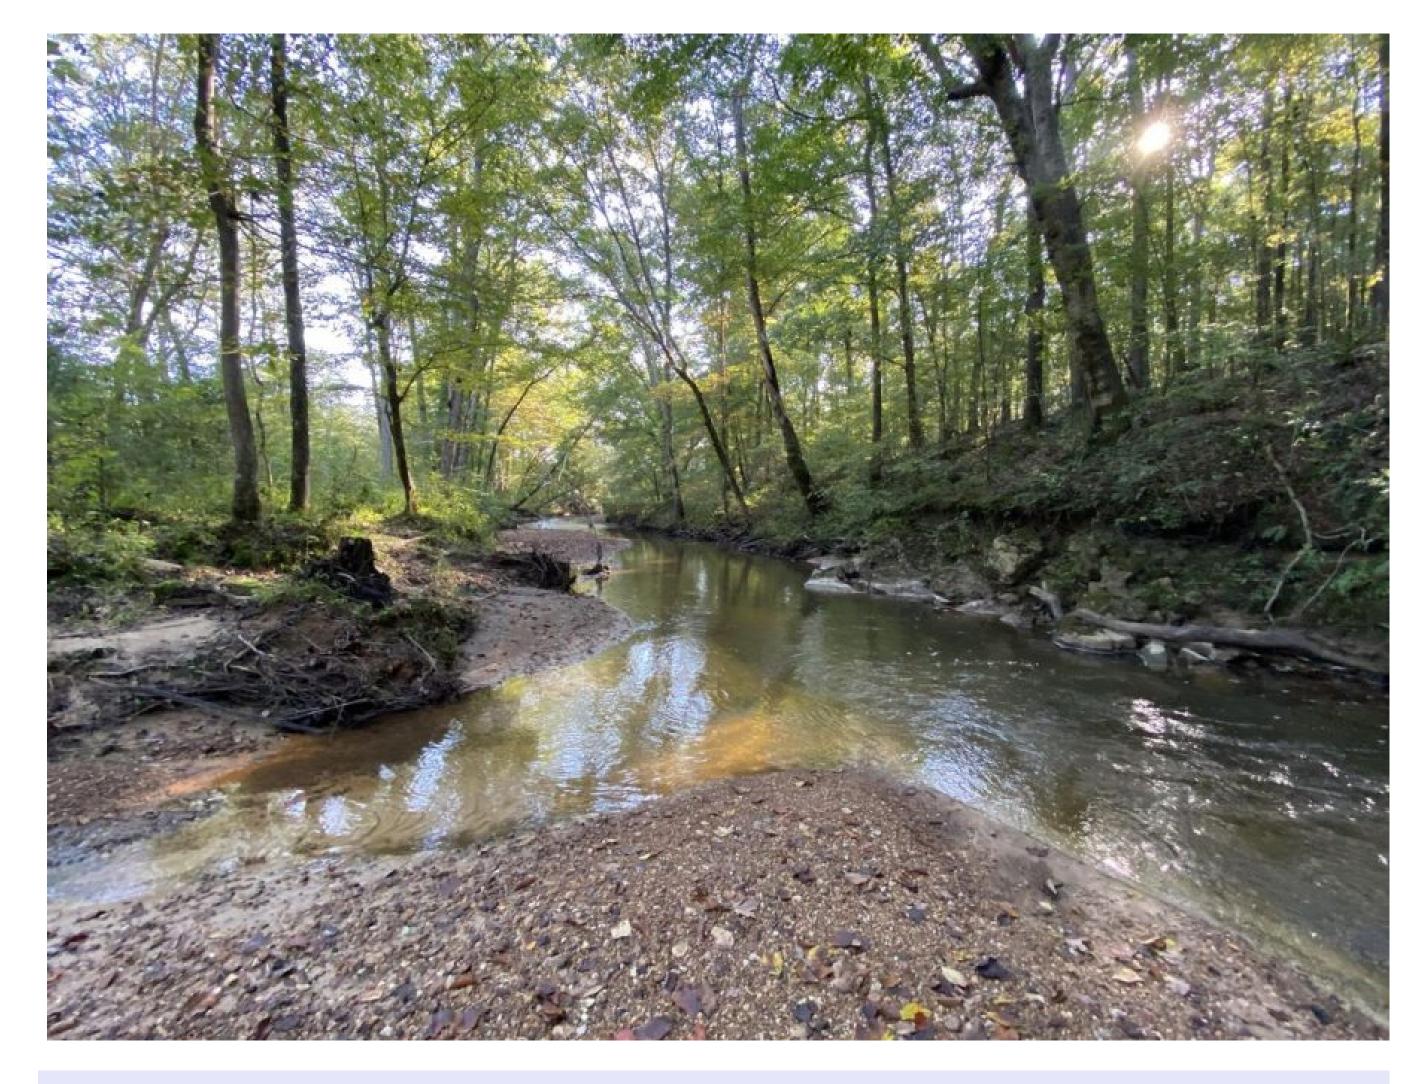

## Property Details:

Price: \$225,000 County: Colbert Acreage: 82.00

Address: 384 Pennywinkle Creek

Lane

MOPLS ID : 22597

This rural property is conveniently located just 1/2 mile off US Highway 72 near the Mississippi / Alabama state line, however its seclusion and privacy feel like you are in the middle of nowhere. If peace and quiet is one of your goals for a rural property this might just be the property you are looking for! Boasting of over 2,700 feet along Pennywinkle Creek on a dead end county road the property is great for recreational activities, such as hiking, trail riding, hunting for deer, turkey, and small game, or just getting away from the hustle and bustle of town. The land is primarily mature hardwood timberland with gently rolling topography and flat pastureland. There is an old house located on the property with utilities present.