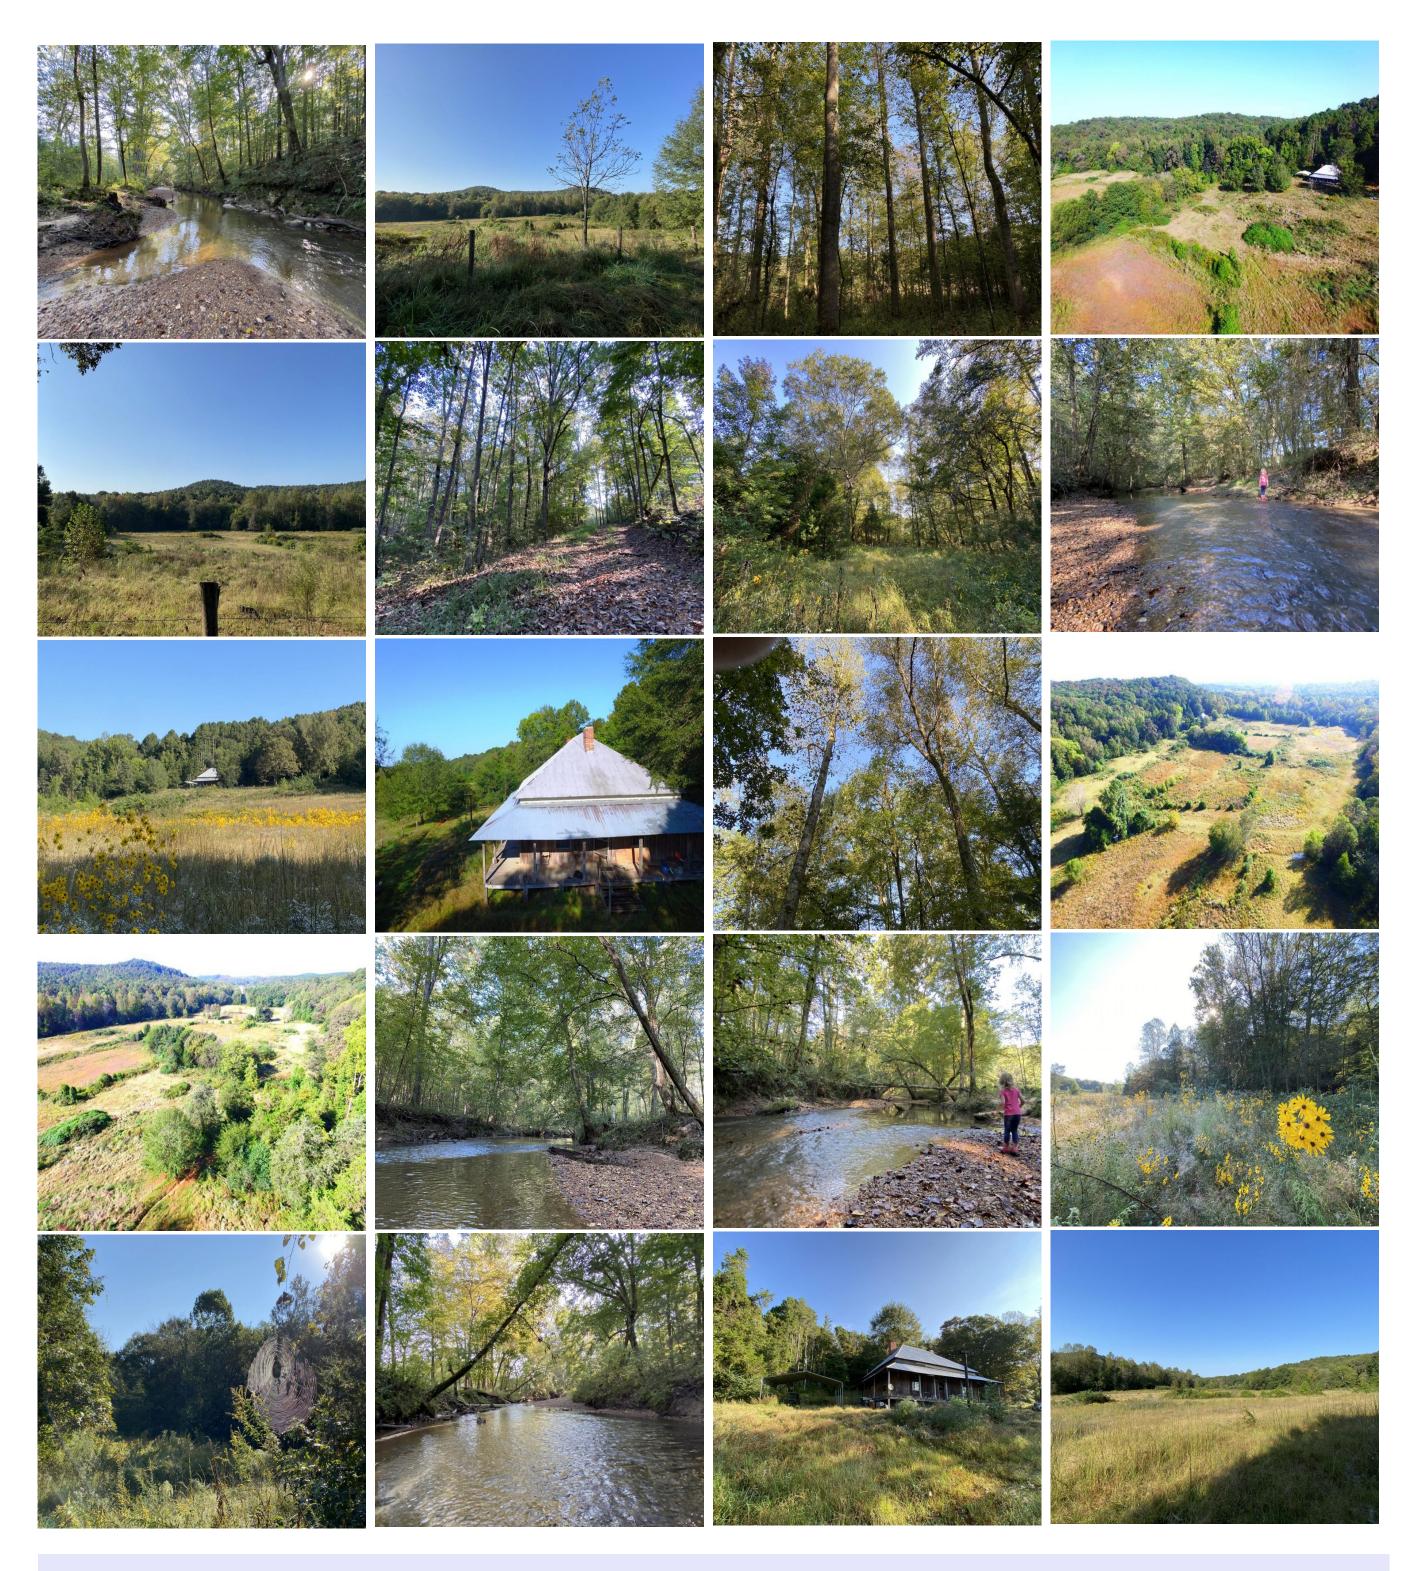

## Property Details:

Price: \$225,000 County: Colbert Acreage: 82.00

Address: 384 Pennywinkle Creek

Lane

MOPLS ID : 22597

This rural property is conveniently located just 1/2 mile off US Highway 72 near the Mississippi / Alabama state line, however its seclusion and privacy feel like you are in the middle of nowhere. If peace and quiet is one of your goals for a rural property this might just be the property you are looking for! Boasting of over 2,700 feet along Pennywinkle Creek on a dead end county road the property is great for recreational activities, such as hiking, trail riding, hunting for deer, turkey, and small game, or just getting away from the hustle and bustle of town. The land is primarily mature hardwood timberland with gently rolling topography and flat pastureland. There is an old house located on the property with utilities present.

Launch your boat on the beautiful Tennessee River and enjoy other recreational activities on TVA land less than 2 minutes from this property. 30 minutes to Muscle Shoals, AL or Corinth, MS.

Shown by appointment only. Call/Text Nathan McCollum at 256-345-0074 for additional information.