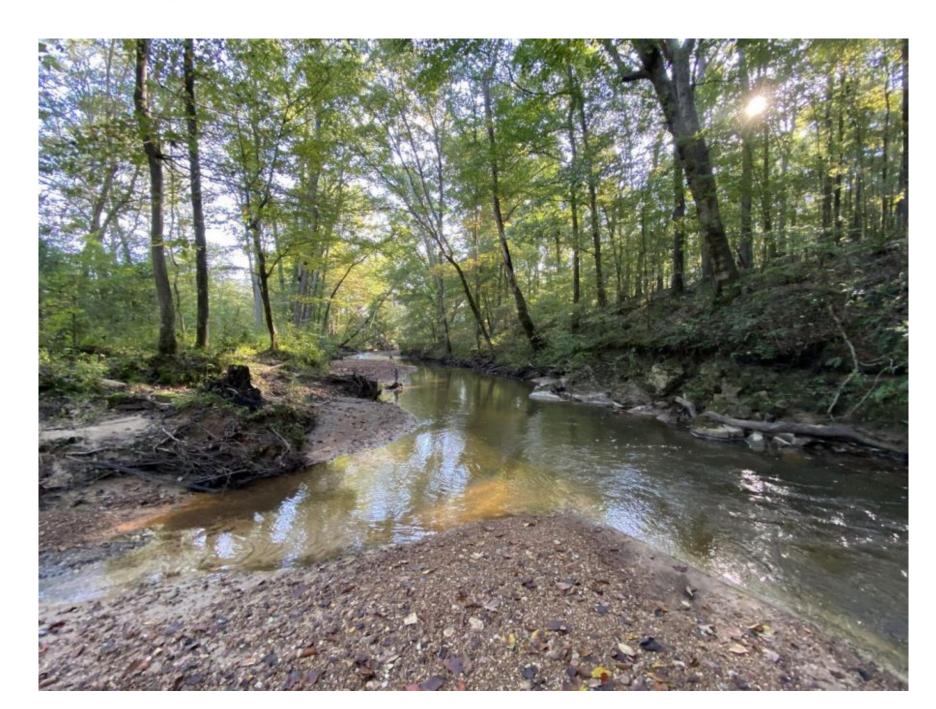

## Property Details:

Price: \$225,000 County: Colbert Acreage: 82.00

Address: 384 Pennywinkle Creek

Lane

MOPLS ID : 22597

This rural property is conveniently located just 1/2 mile off US Highway 72 near the Mississippi / Alabama state line, however its seclusion and privacy feel like you are in the middle of nowhere. If peace and quiet is one of your goals for a rural property this might just be the property you are looking for! Boasting of over 2,700 feet along Pennywinkle Creek on a dead end county road the property is great for recreational activities, such as hiking, trail riding, hunting for deer, turkey, and small game, or just getting away from the hustle and bustle of town. The land is primarily mature hardwood timberland with gently rolling topography and flat pastureland. There is an old house located on the property with utilities present.