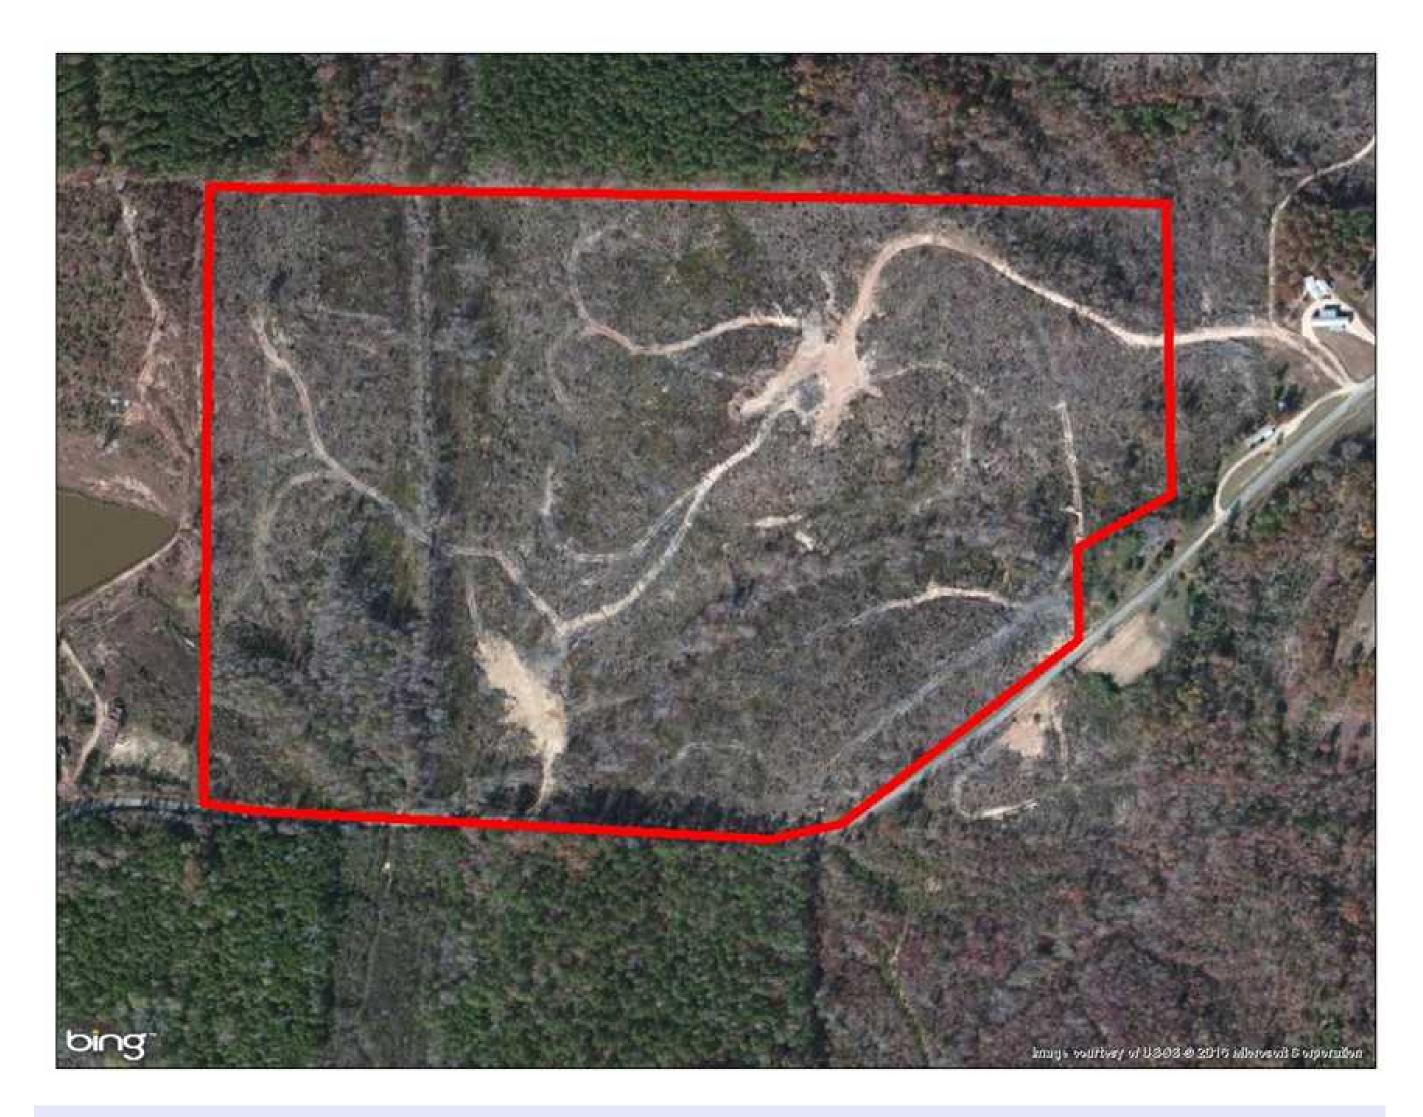

## Property Details:

Price : \$59,000 County : Marion Acreage : 56.00 Address : MOPLS ID : 26300

56 +/- pine timber tract is a great mixed use residential, recreational, or timberland property. Located in Marion County, Alabama, with great access to I-22, the property boasts 4-5-year-old loblolly pines. The property was site prep sprayed and burned prior to tree planting. There is a fire lane around the entire perimeter. A small creek runs the length of the property with plenty of hardwood timber along the creek banks. Game to harvest includes white-tailed deer, turkey, and small game species including squirrel and rabbit.

56.00 Acres Marion County GPS 34.0196 X -87.9464 Mossy Oak Properties Southeast Land & Wildlife www.selandandwildlife.com