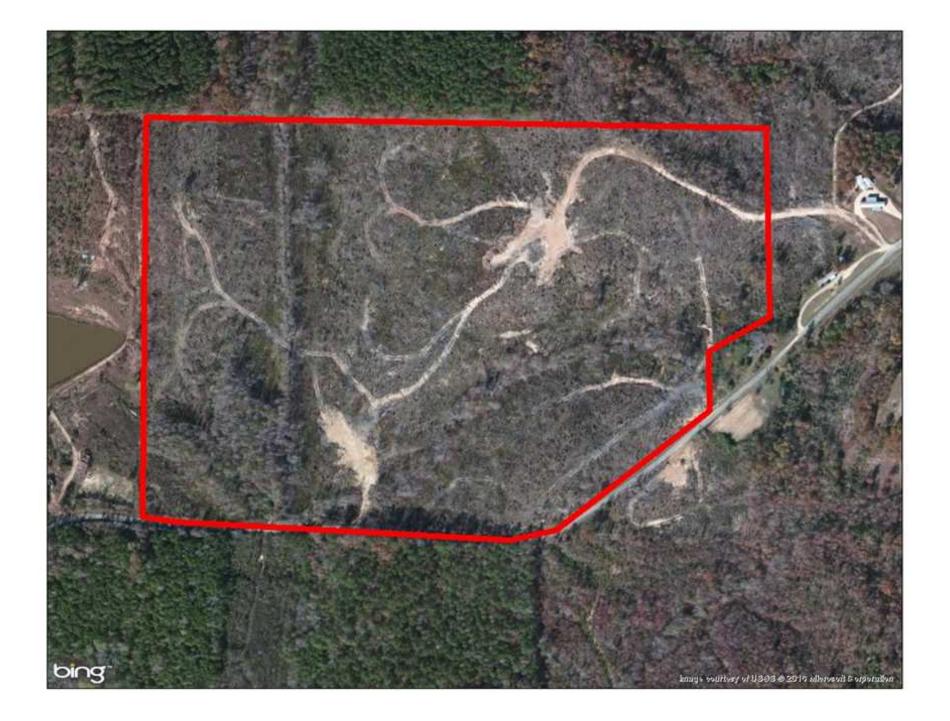

## Property Details:

Price : \$59,000 County : Marion Acreage : 56.00 Address : MOPLS ID : 26300

56 +/- pine timber tract is a great mixed use residential, recreational, or timberland property. Located in Marion County, Alabama, with great access to I-22, the property boasts 4-5-year-old loblolly pines. The property was site prep sprayed and burned prior to tree planting. There is a fire lane around the entire perimeter. A small creek runs the length of the property with plenty of hardwood timber along the creek banks. Game to harvest includes white-tailed deer, turkey, and small game species including squirrel and rabbit.

56.00 Acres Marion County GPS 34.0196 X -87.9464 Mossy Oak Properties Southeast Land & Wildlife www.selandandwildlife.com

56.00 Acres Marion County GPS 34.0196 X -87.9464 Mossy Oak Properties Southeast Land & Wildlife www.selandandwildlife.com