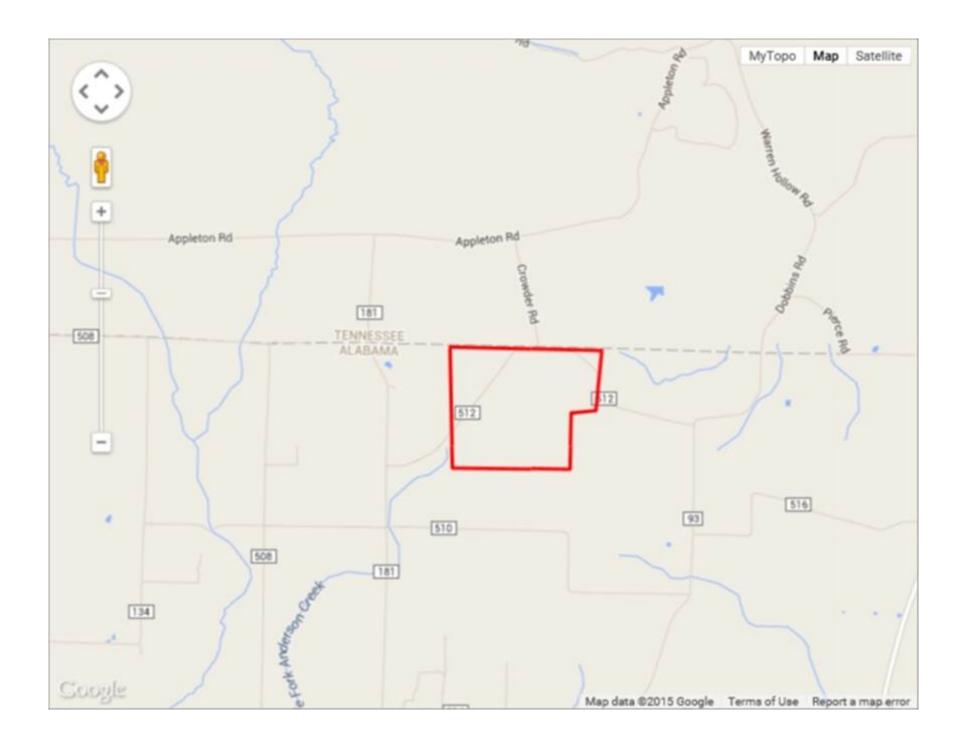

## Property Details:

Price : \$448,000
County : Lauderdale
Acreage : 169.00

Address :

MOPLS ID : 21767

Beautiful pine plantation with significant annual CRP payment for another 8 years, not to mention the pines are ready to be thinned for additional income. Great soils for crop production. Nice internal roads to get around the property. Surrounded by agriculture fields (corn and soybeans). There is an abundance of deer and turkey on the property with food plots and good access from several points along a county road.

Lauderdale County,

169.00 Acres
Lauderdale County
GPS 34.9997 X -87.2528

Mossy Oak Properties Southeast Land & Wildlife www.selandandwildlife.com

169.00 Acres
Lauderdale County
GPS 34.9997 X -87.2528

Mossy Oak Properties Southeast Land & Wildlife www.selandandwildlife.com