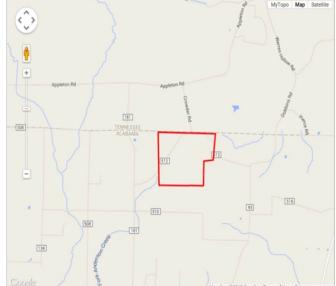

Lauderdale County,

169.00 Acres
Lauderdale County
GPS 34.9997 X -87.2528

Mossy Oak Properties Southeast Land & Wildlife www.selandandwildlife.com

169.00 Acres
Lauderdale County
GPS 34.9997 X -87.2528

Mossy Oak Properties Southeast Land & Wildlife www.selandandwildlife.com

169.00 Acres
Lauderdale County
GPS 34.9997 X -87.2528

Mossy Oak Properties Southeast Land & Wildlife www.selandandwildlife.com