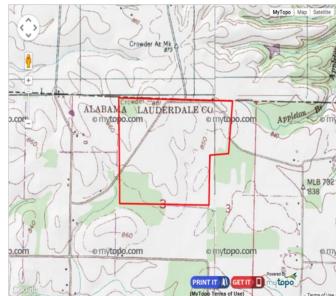

Lauderdale County,

169.00 Acres
Lauderdale County
GPS 34.9997 X -87.2528

Mossy Oak Properties Southeast Land & Wildlife www.selandandwildlife.com

169.00 Acres
Lauderdale County
GPS 34.9997 X -87.2528

Mossy Oak Properties Southeast Land & Wildlife www.selandandwildlife.com

169.00 Acres
Lauderdale County
GPS 34.9997 X -87.2528

Mossy Oak Properties Southeast Land & Wildlife www.selandandwildlife.com