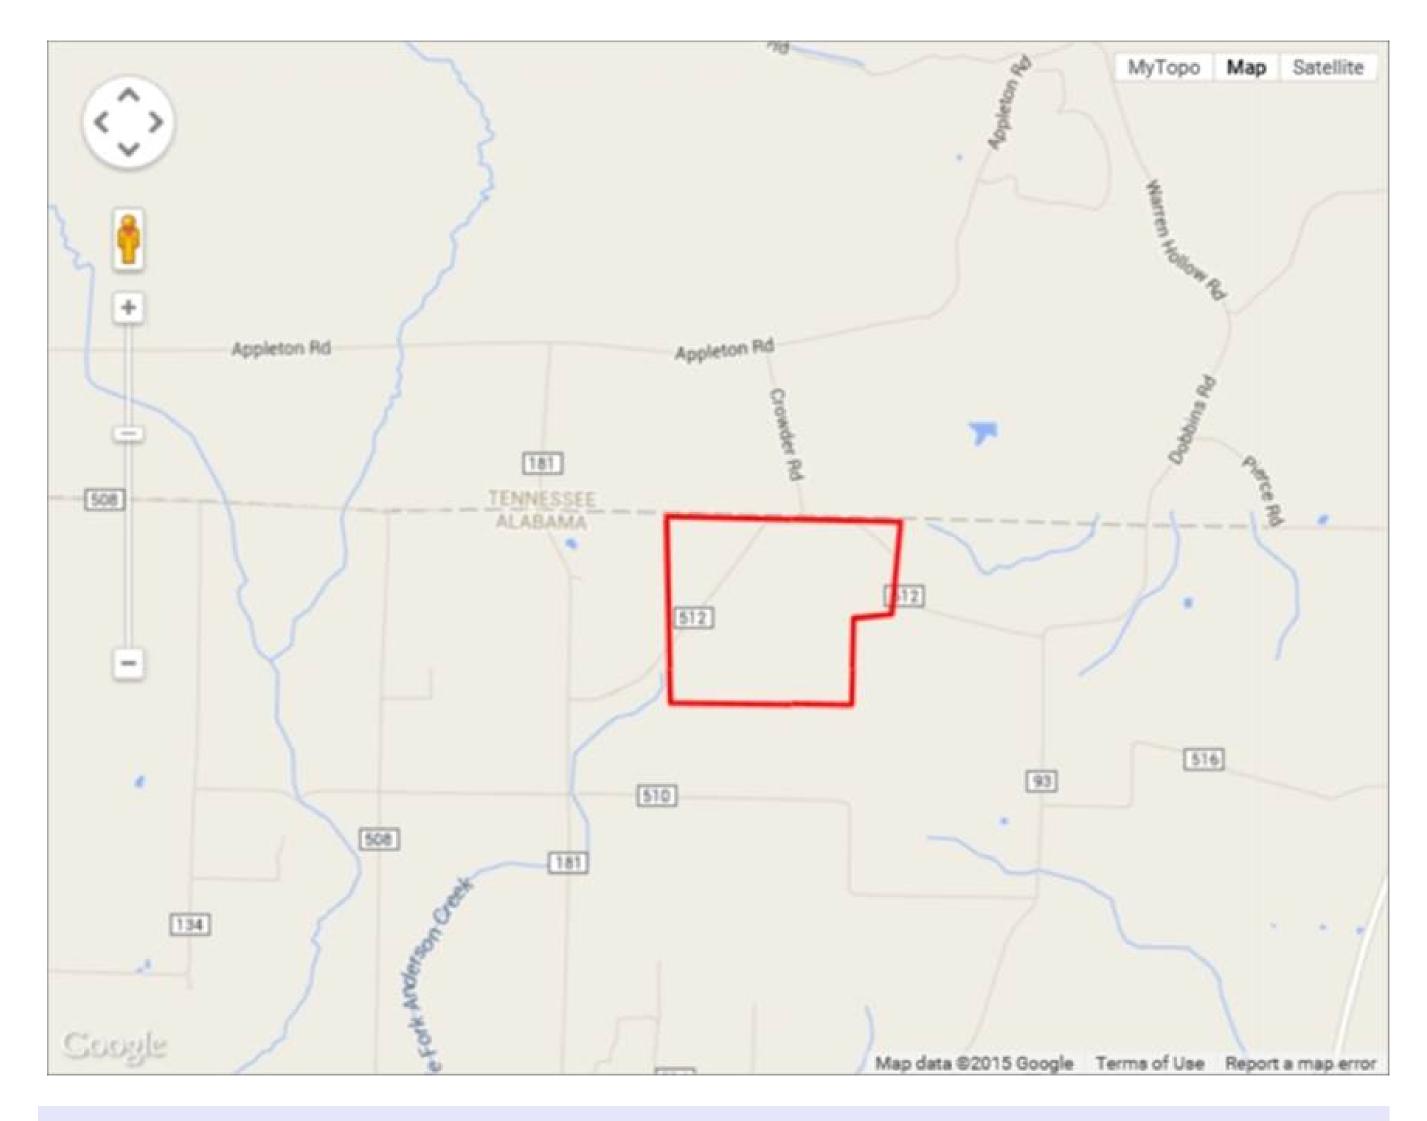

Lauderdale County,

169.00 Acres
Lauderdale County
GPS 34.9997 X -87.2528

Mossy Oak Properties Southeast Land & Wildlife www.selandandwildlife.com

169.00 Acres
Lauderdale County
GPS 34.9997 X -87.2528

Mossy Oak Properties Southeast Land & Wildlife www.selandandwildlife.com

169.00 Acres
Lauderdale County
GPS 34.9997 X -87.2528

Mossy Oak Properties Southeast Land & Wildlife www.selandandwildlife.com