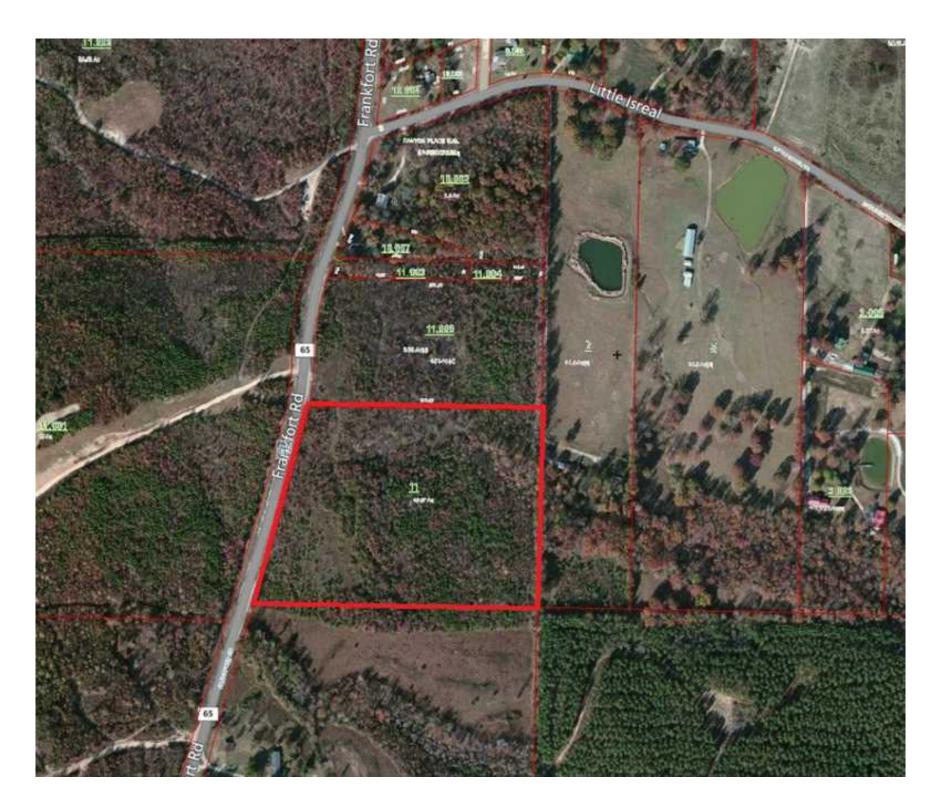

## Property Details:

Price : \$20,364
County : Colbert
Acreage : 16.97

Address :

MOPLS ID : 21973

Don't miss a great opportunity to enjoy the countryside at a reasonable price. Only 20 minutes from Muscle Shoals, this property has spectacular views of the surrounding area. Paved road frontage is available along a lightly traveled road. Utilities are also available.

Colbert County, turkey, whitetail deer,

16.97 Acres
Colbert County
GPS 34.6099 X -87.7876

Mossy Oak Properties Southeast Land & Wildlife www.selandandwildlife.com

16.97 Acres
Colbert County
GPS 34.6099 X -87.7876