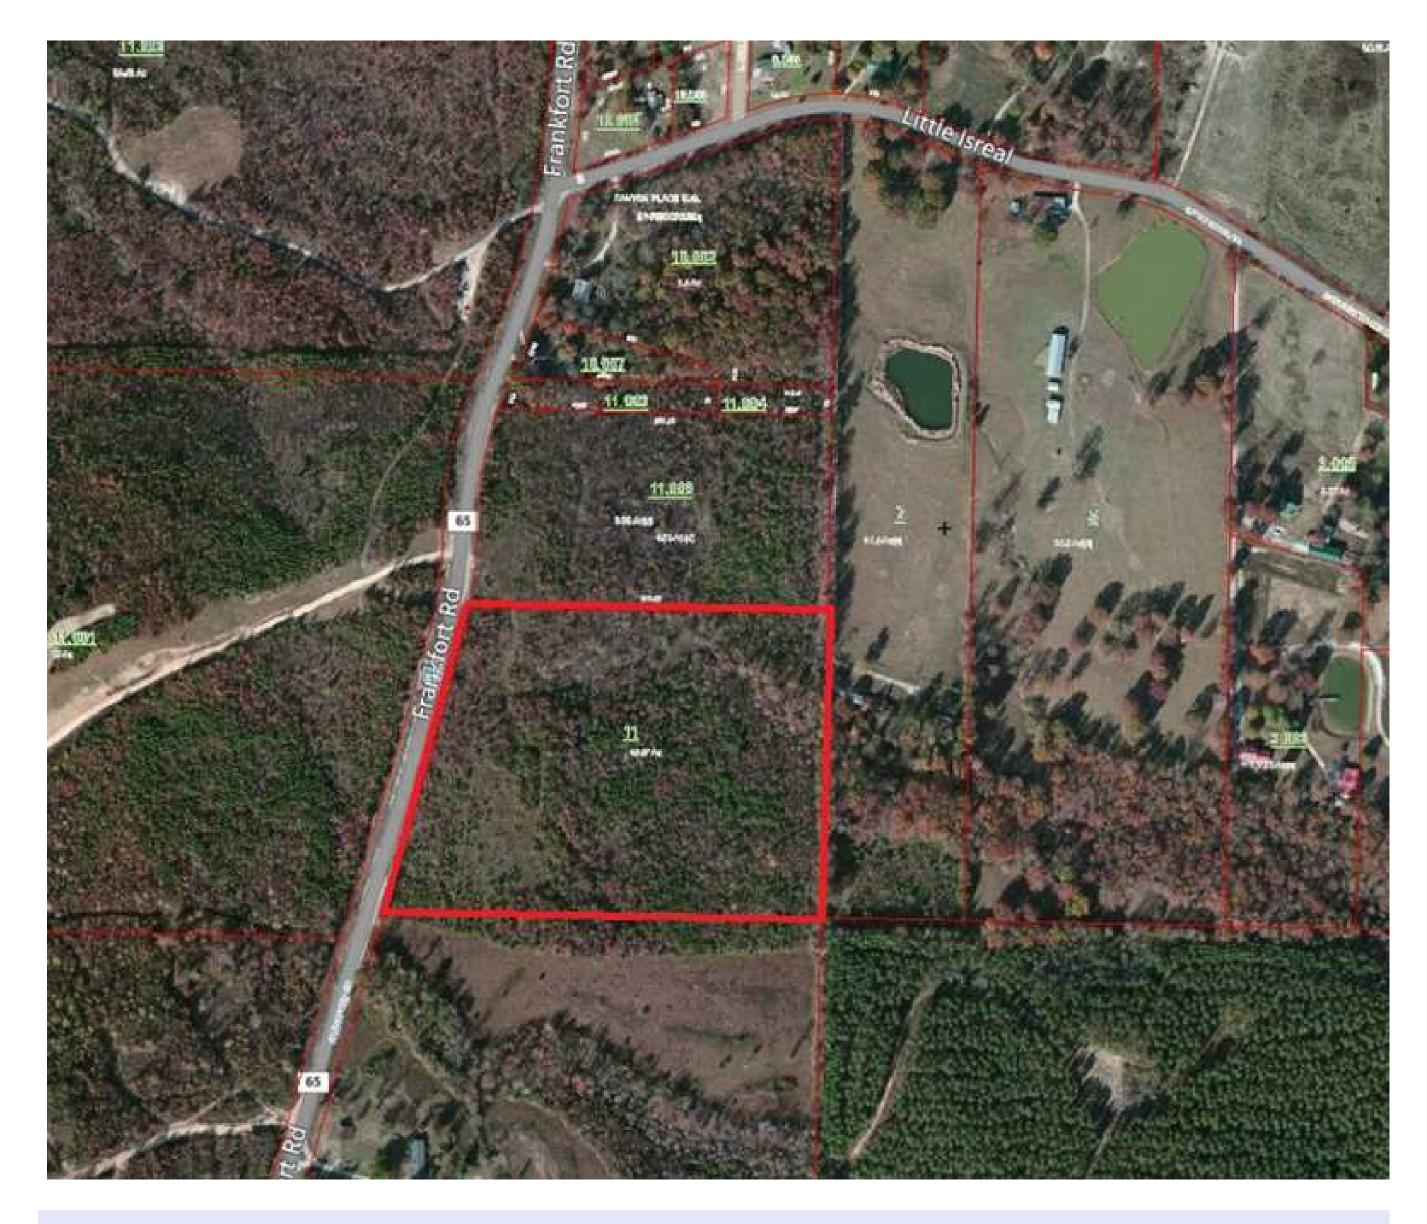

## Property Details:

Price : \$20,364
County : Colbert
Acreage : 16.97

Address :

MOPLS ID : 21973

Don't miss a great opportunity to enjoy the countryside at a reasonable price. Only 20 minutes from Muscle Shoals, this property has spectacular views of the surrounding area. Paved road frontage is available along a lightly traveled road. Utilities are also available.

Colbert County, turkey, whitetail deer,

16.97 Acres
Colbert County
GPS 34.6099 X -87.7876

Mossy Oak Properties Southeast Land & Wildlife www.selandandwildlife.com

16.97 Acres
Colbert County
GPS 34.6099 X -87.7876