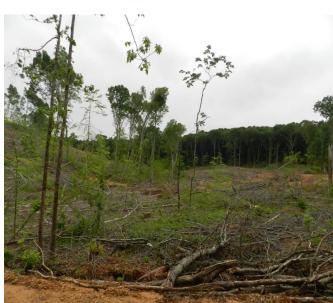

## Property Details:

Price: \$66,000

County: Franklin

Acreage: 80.00

Address:

MOPLS ID : 20978

Don't miss out on this 80 acres of recently harvested timberland ready to be replanted.

Showing by Appointment Only. For a private showing or additional information, please contact Nathan McCollum at 256-345-0074 or email at nmccollum@mossyoakproperties.com. We look forward to speaking with you.