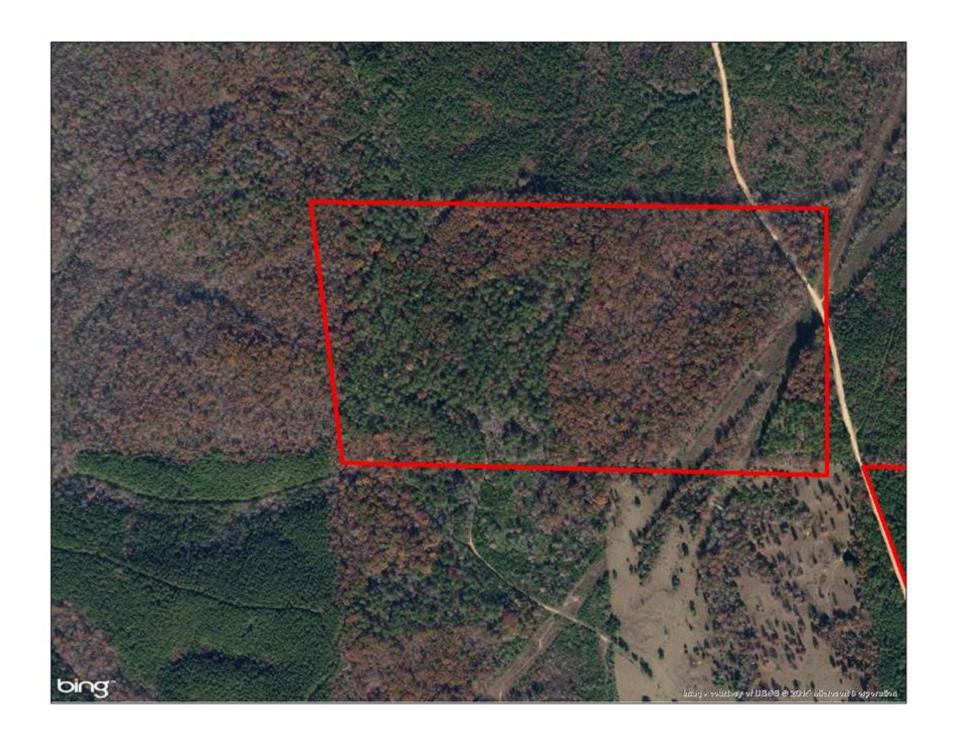

## Property Details:

Price: \$66,000

County: Franklin

Acreage: 80.00

Address:

MOPLS ID : 20978

Don't miss out on this 80 acres of recently harvested timberland ready to be replanted.

Showing by Appointment Only. For a private showing or additional information, please contact Nathan McCollum at 256-345-0074 or email at nmccollum@mossyoakproperties.com. We look forward to speaking with you.

Franklin County whitetail deer turkey road frontage

80.00 Acres
Franklin County
GPS 34.3899 X -88.0145

Mossy Oak Properties Southeast Land & Wildlife www.selandandwildlife.com

80.00 Acres
Franklin County
GPS 34.3899 X -88.0145