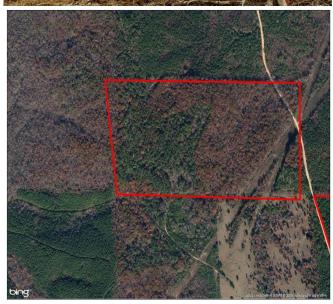

## Property Details:

Price: \$66,000

County: Franklin

Acreage: 80.00

Address:

MOPLS ID : 20978

Don't miss out on this 80 acres of recently harvested timberland ready to be replanted.

Showing by Appointment Only. For a private showing or additional information, please contact Nathan McCollum at 256-345-0074 or email at nmccollum@mossyoakproperties.com. We look forward to speaking with you.

Franklin County whitetail deer turkey road frontage

80.00 Acres
Franklin County
GPS 34.3899 X -88.0145

Mossy Oak Properties Southeast Land & Wildlife www.selandandwildlife.com

80.00 Acres
Franklin County
GPS 34.3899 X -88.0145