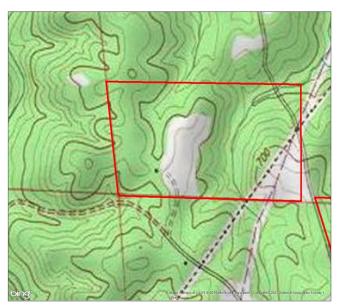

## Property Details:

Price: \$66,000

County: Franklin

Acreage: 80.00

Address:

MOPLS ID : 20978

Don't miss out on this 80 acres of recently harvested timberland ready to be replanted.

Showing by Appointment Only. For a private showing or additional information, please contact Nathan McCollum at 256-345-0074 or email at nmccollum@mossyoakproperties.com. We look forward to speaking with you.

Franklin County whitetail deer turkey road frontage

80.00 Acres
Franklin County
GPS 34.3899 X -88.0145

Mossy Oak Properties Southeast Land & Wildlife www.selandandwildlife.com

80.00 Acres
Franklin County
GPS 34.3899 X -88.0145