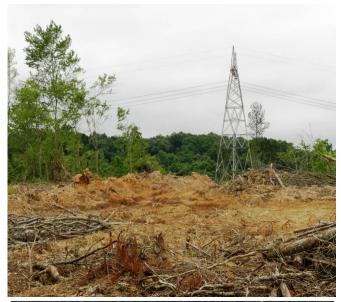

## Property Details:

Price: \$66,000

County: Franklin

Acreage: 80.00

Address:

MOPLS ID : 20978

Don't miss out on this 80 acres of recently harvested timberland ready to be replanted.

Showing by Appointment Only. For a private showing or additional information, please contact Nathan McCollum at 256-345-0074 or email at nmccollum@mossyoakproperties.com. We look forward to speaking with you.