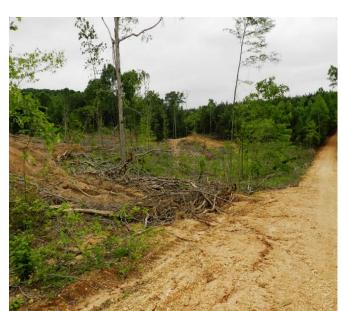

## Property Details:

Price: \$66,000

County: Franklin

Acreage: 80.00

Address:

MOPLS ID : 20978

Don't miss out on this 80 acres of recently harvested timberland ready to be replanted.

Showing by Appointment Only. For a private showing or additional information, please contact Nathan McCollum at 256-345-0074 or email at nmccollum@mossyoakproperties.com. We look forward to speaking with you.