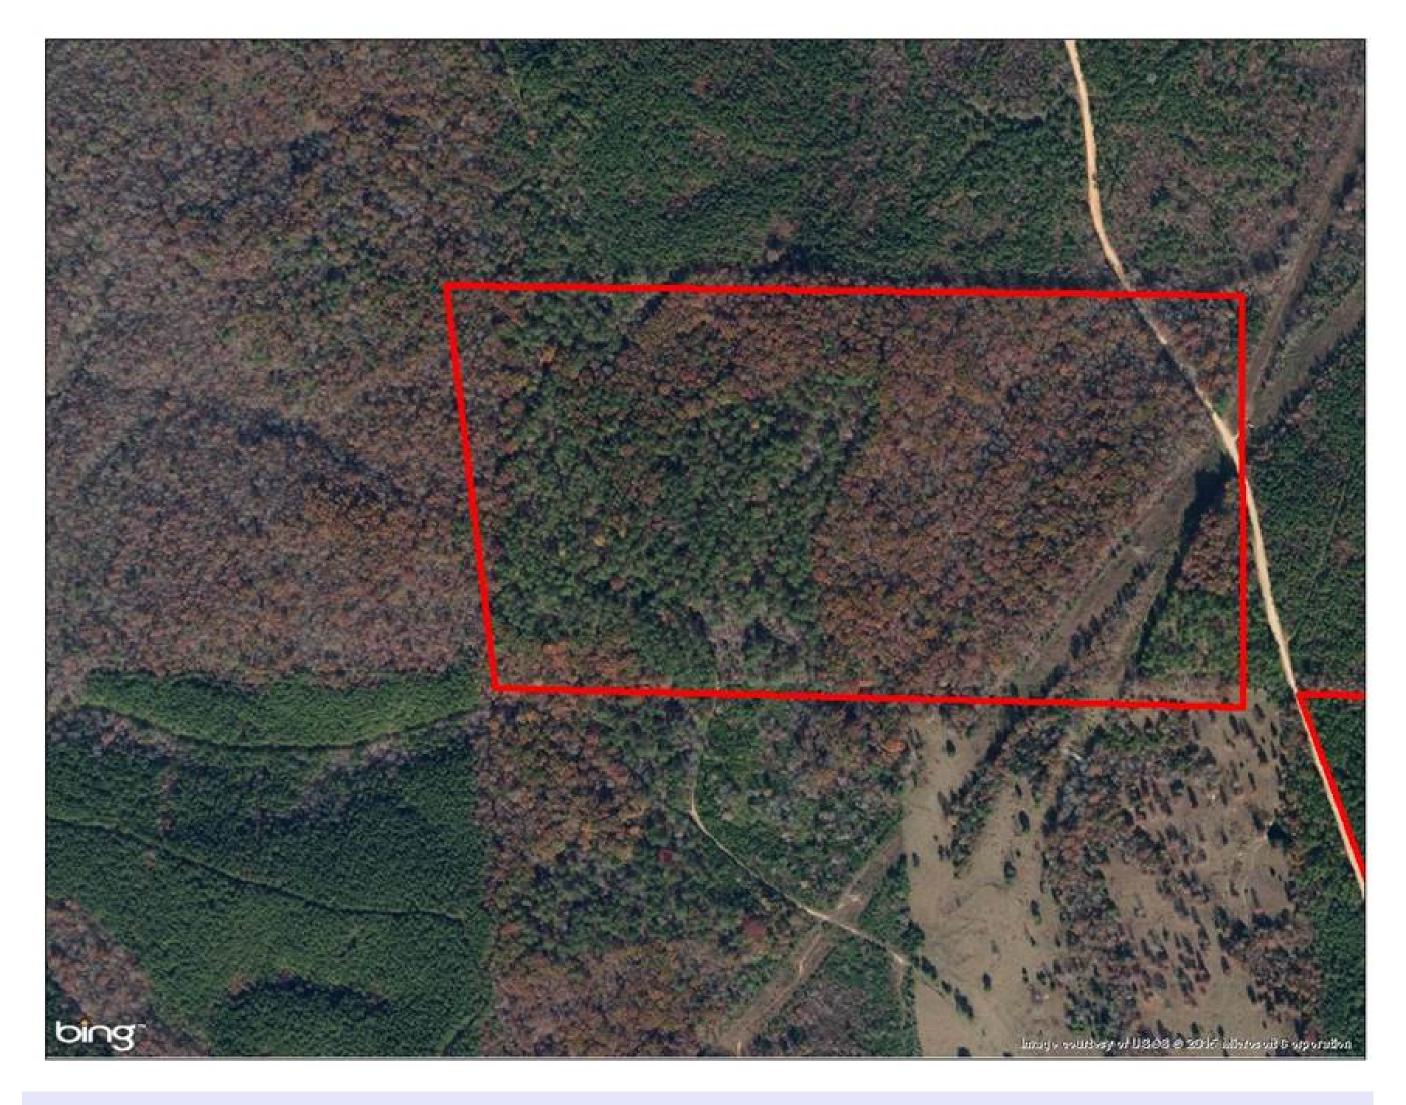

## Property Details:

Price: \$66,000

County: Franklin

Acreage: 80.00

Address:

MOPLS ID : 20978

Don't miss out on this 80 acres of recently harvested timberland ready to be replanted.

Showing by Appointment Only. For a private showing or additional information, please contact Nathan McCollum at 256-345-0074 or email at nmccollum@mossyoakproperties.com. We look forward to speaking with you.

Franklin County whitetail deer turkey road frontage

80.00 Acres
Franklin County
GPS 34.3899 X -88.0145

Mossy Oak Properties Southeast Land & Wildlife www.selandandwildlife.com

80.00 Acres
Franklin County
GPS 34.3899 X -88.0145