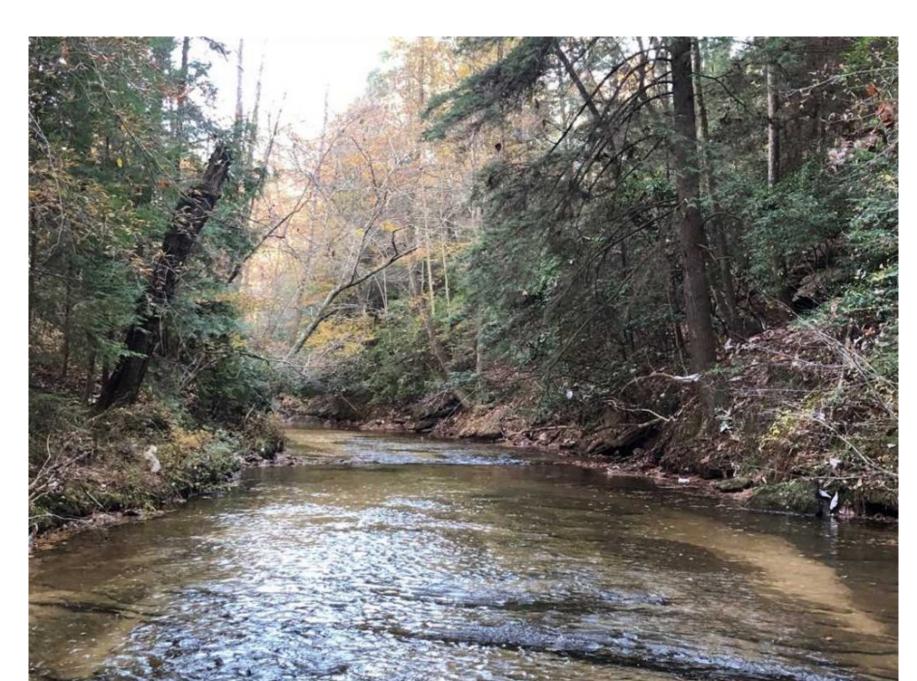

## 143 ACRES WINSTON COUNTY, ALABAMA | \$199,000

This recreation & timber property located near Double Springs, Alabama has excellent road frontage via County Road 2. It is comprised of 40+/- acres of good hardwood timber with the remaining acreage in 5+/- yr old natural regeneration. The property joins the historic Bankhead National Forest (Public land) and is situated downstream several miles from canoe launches on the Sipsey River. Sandy Creek flows through the property for 1/2 mile. Power and water are available and the seller will owner finance! Deer and turkey are abundant. Located just 10 minutes from Double Springs and 1 hour to Birmingham.