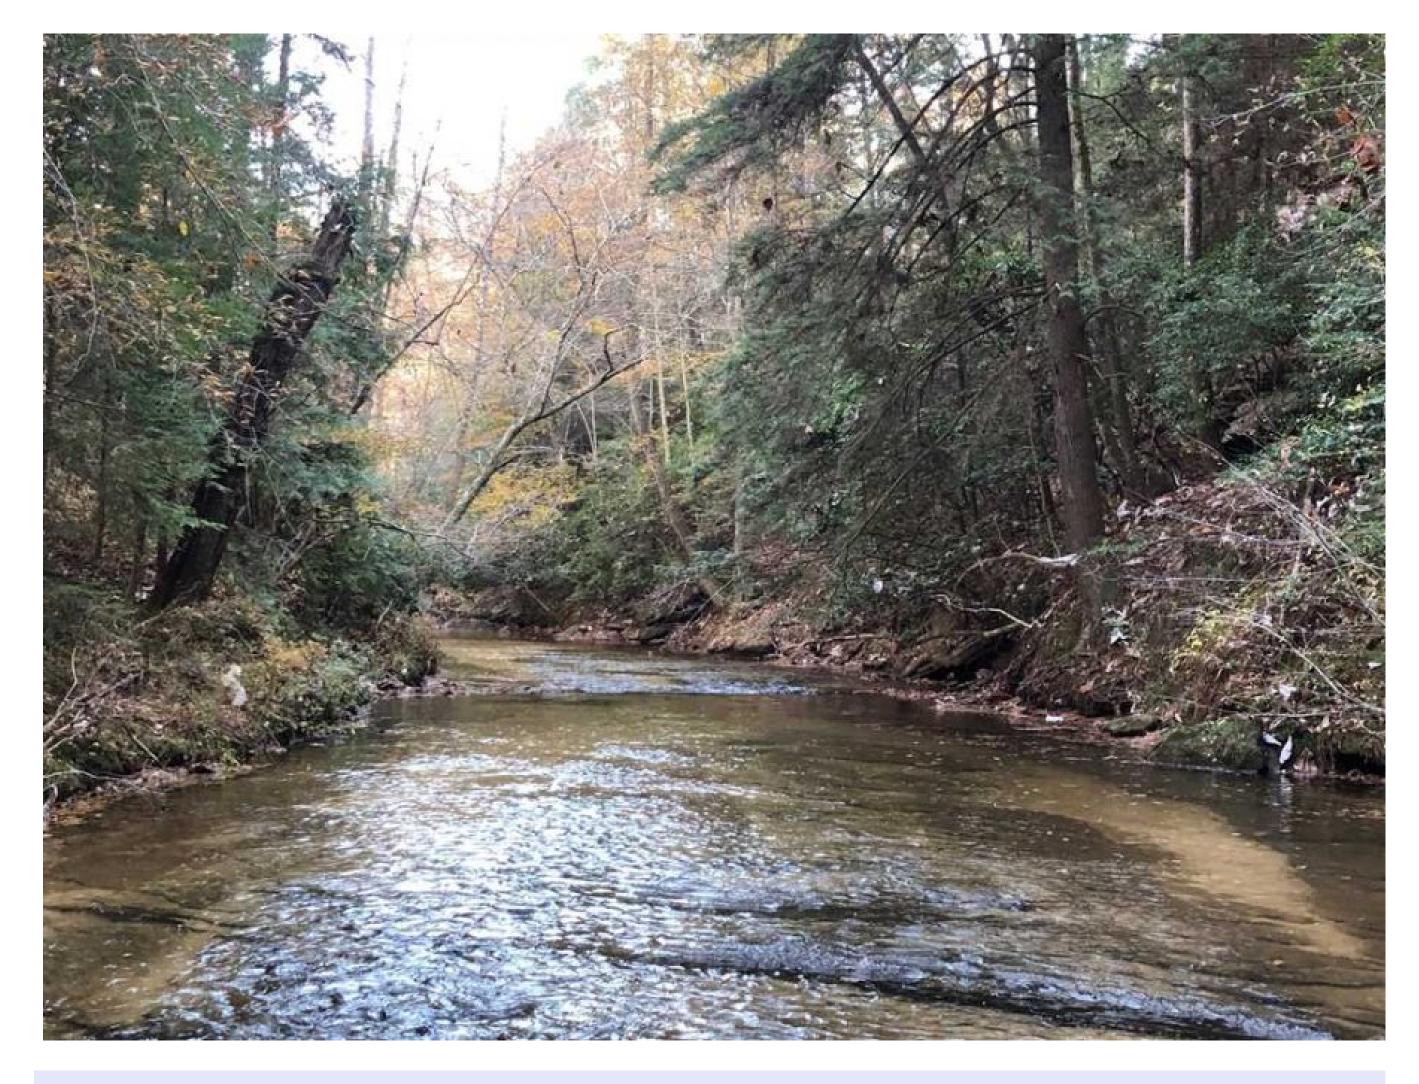

## 143 ACRES WINSTON COUNTY, ALABAMA | \$199,000

This recreation & timber property located near Double Springs, Alabama has excellent road frontage via County Road 2. It is comprised of 40+/- acres of good hardwood timber with the remaining acreage in 5+/- yr old natural regeneration. The property joins the historic Bankhead National Forest (Public land) and is situated downstream several miles from canoe launches on the Sipsey River. Sandy Creek flows through the property for 1/2 mile. Power and water are available and the seller will owner finance! Deer and turkey are abundant. Located just 10 minutes from Double Springs and 1 hour to Birmingham.