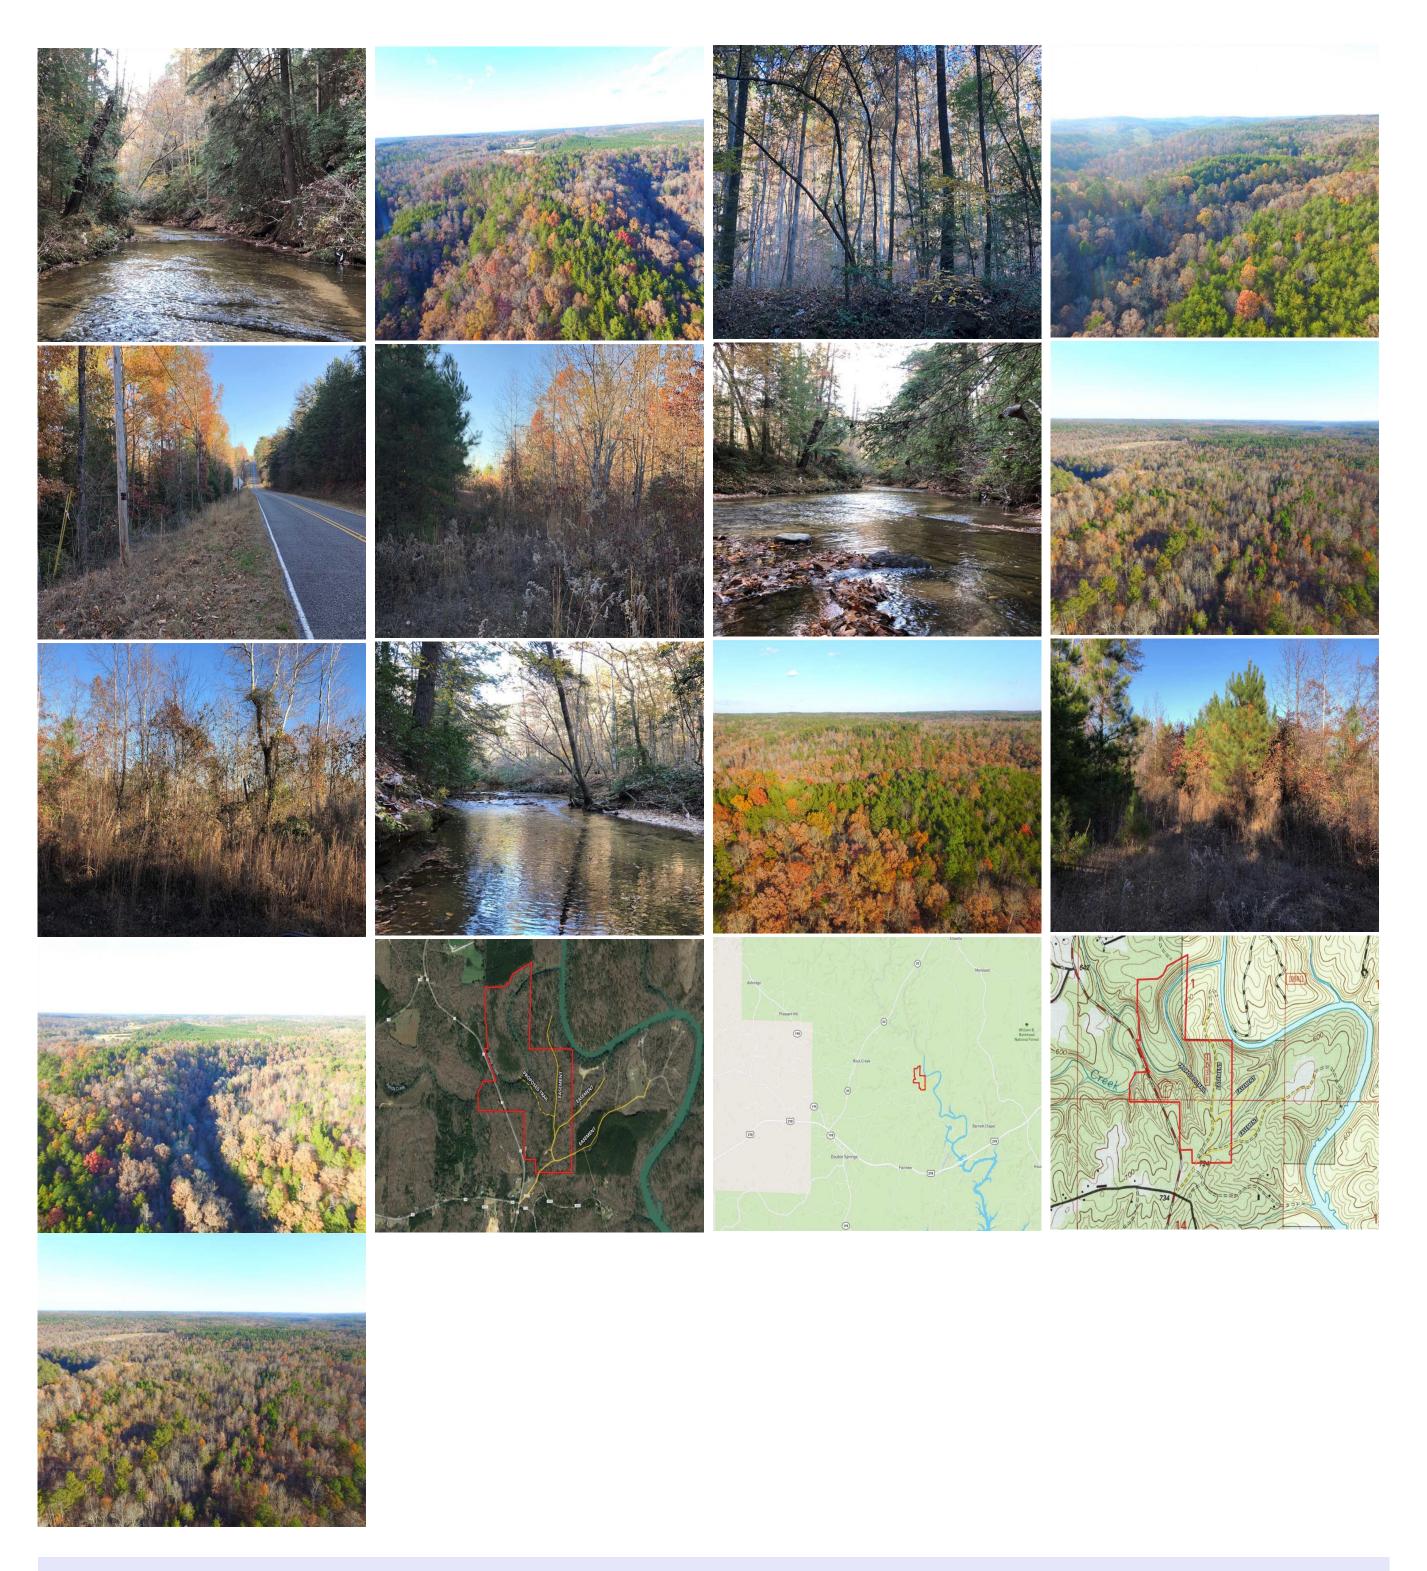

## 143 ACRES WINSTON COUNTY, ALABAMA | \$199,000

This recreation & timber property located near Double Springs, Alabama has excellent road frontage via County Road 2. It is comprised of 40+/- acres of good hardwood timber with the remaining acreage in 5+/- yr old natural regeneration. The property joins the historic Bankhead National Forest (Public land) and is situated downstream several miles from canoe launches on the Sipsey River. Sandy Creek flows through the property for 1/2 mile. Power and water are available and the seller will owner finance! Deer and turkey are abundant. Located just 10 minutes from Double Springs and 1 hour to Birmingham.

For more information or to schedule an appointment to view the property, call Nathan McCollum at (256) 345-0074 or email nmccollum@mossyoakproperties.com.

143.00 Acres
Winston County
GPS 34.1813 X -87.3446

Mossy Oak Properties Southeast Land & Wildlife www.selandandwildlife.com

143.00 Acres Winston County GPS 34.1813 X -87.3446

143.00 Acres Winston County GPS 34.1813 X -87.3446

Mossy Oak Properties Southeast Land & Wildlife www.selandandwildlife.com