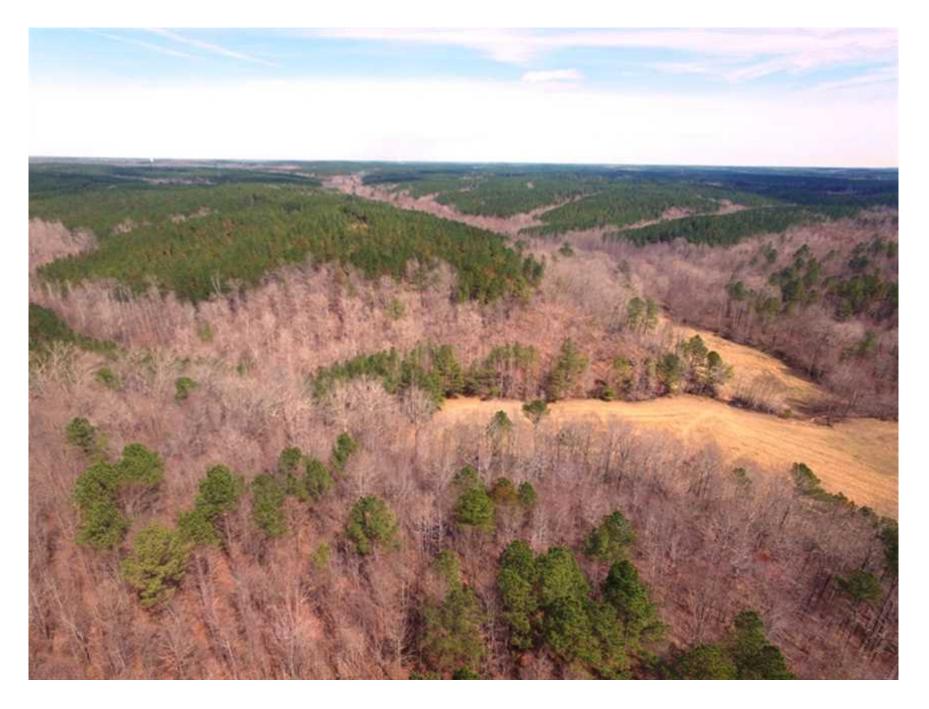

## Property Details:

Price : \$120,000 County : Franklin Acreage : 97.00 Address : MOPLS ID : 30722

This +/-97 acres is a fantastic hunting/recreational tract. The tract is composed of mixed pine/hardwood at the end of a country road. Several small branches transect the property for a good water supply.

97.00 Acres Franklin County GPS 34.4664 X -88.1093 Mossy Oak Properties Southeast Land & Wildlife www.selandandwildlife.com

97.00 Acres Franklin County GPS 34.4664 X -88.1093 Mossy Oak Properties Southeast Land & Wildlife www.selandandwildlife.com