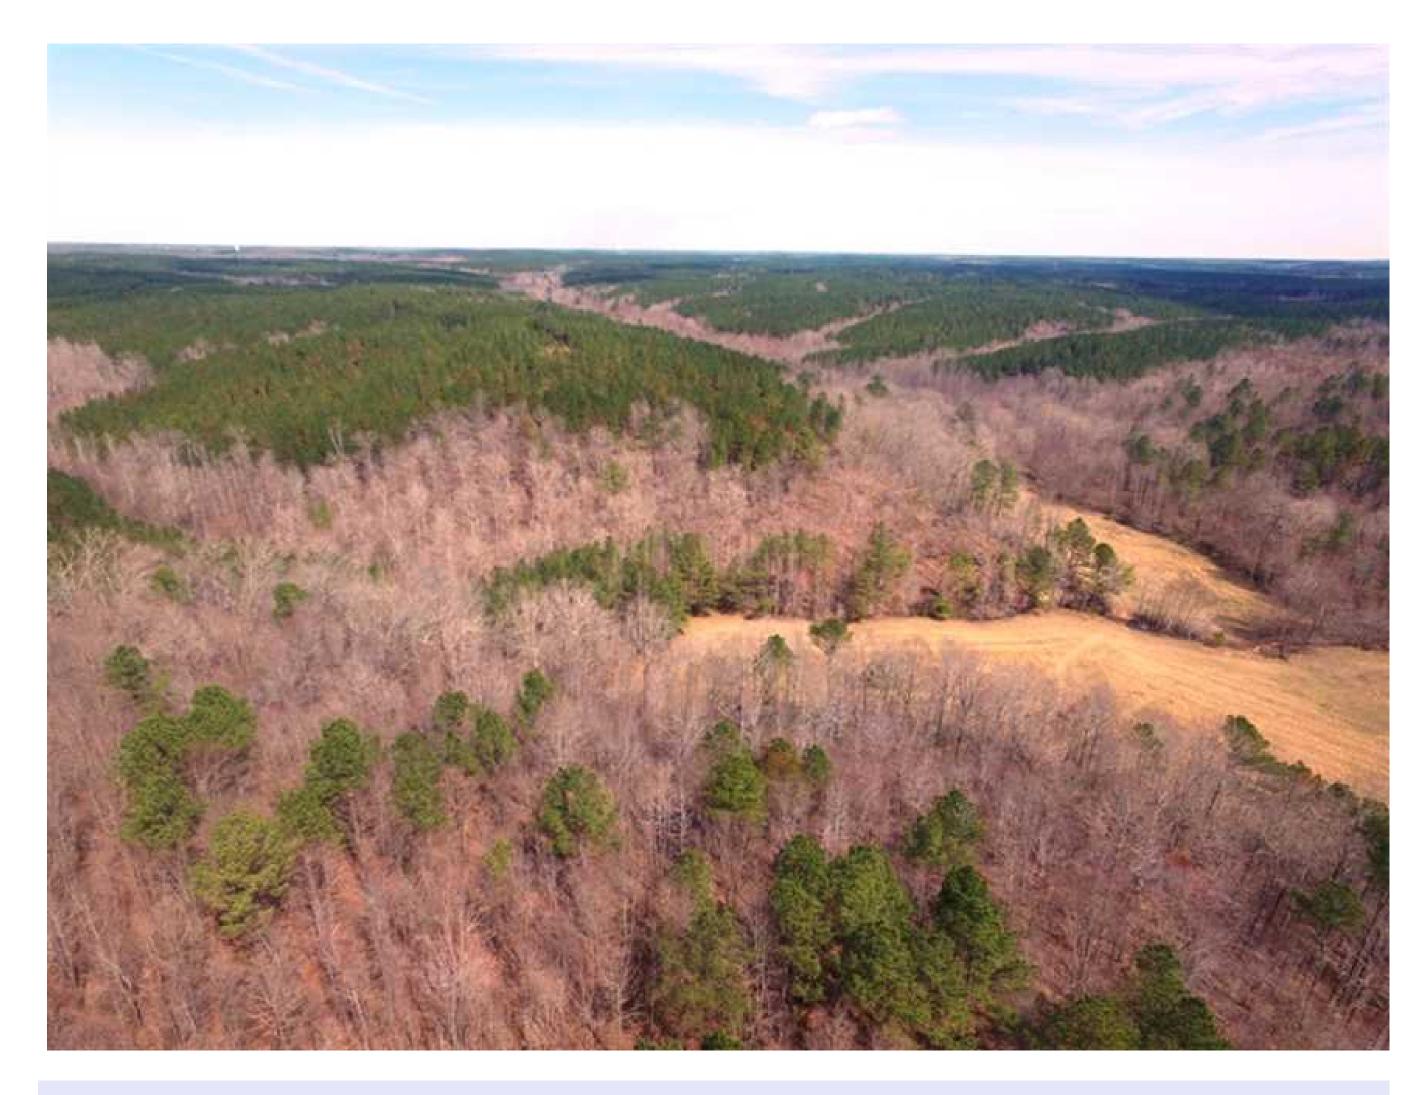

## Property Details:

Price : \$120,000 County : Franklin Acreage : 97.00 Address : MOPLS ID : 30722

This +/-97 acres is a fantastic hunting/recreational tract. The tract is composed of mixed pine/hardwood at the end of a country road. Several small branches transect the property for a good water supply.

97.00 Acres Franklin County GPS 34.4664 X -88.1093 Mossy Oak Properties Southeast Land & Wildlife www.selandandwildlife.com

97.00 Acres Franklin County GPS 34.4664 X -88.1093 Mossy Oak Properties Southeast Land & Wildlife www.selandandwildlife.com