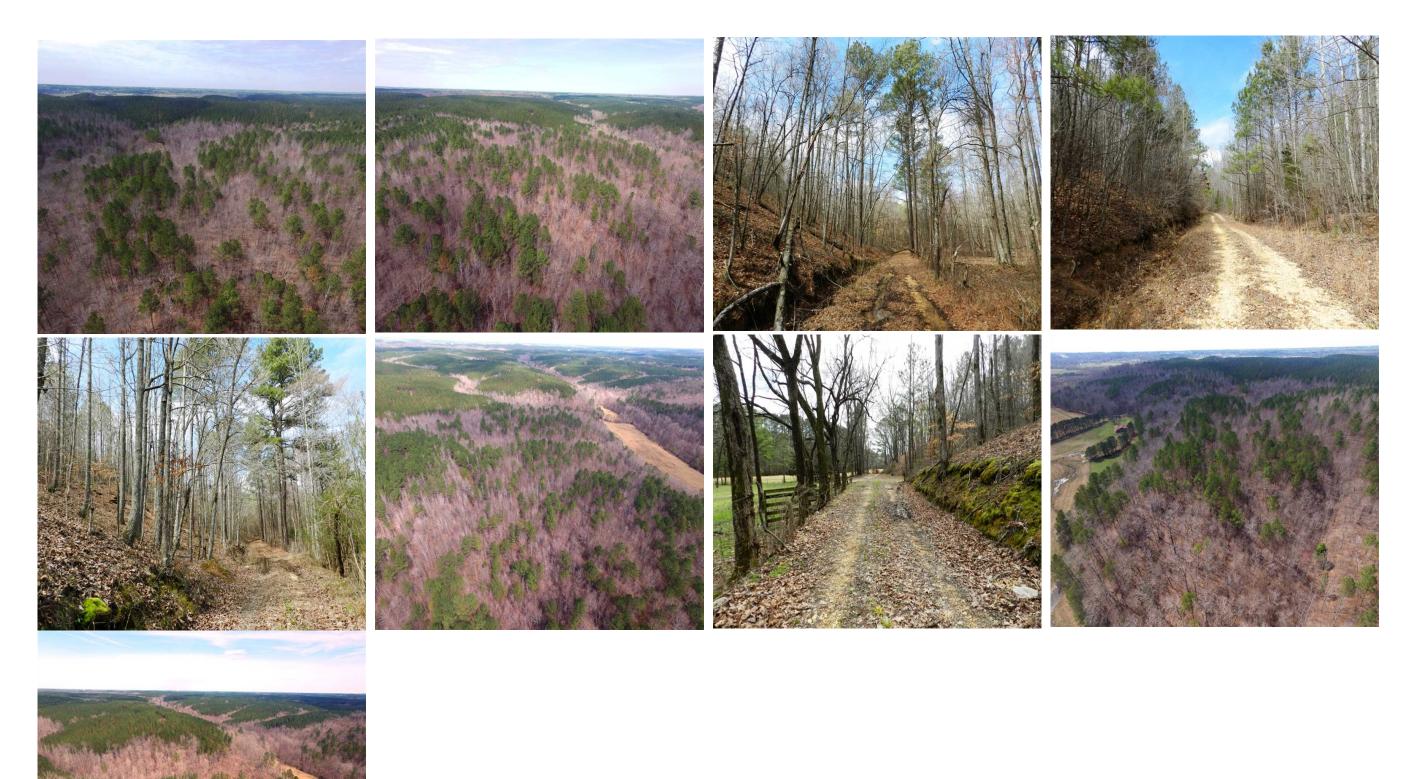

## Property Details:

Price : \$120,000 County : Franklin Acreage : 97.00 Address : MOPLS ID : 30722

This +/-97 acres is a fantastic hunting/recreational tract. The tract is composed of mixed pine/hardwood at the end of a country road. Several small branches transect the property for a good water supply.

97.00 Acres Franklin County GPS 34.4664 X -88.1093 Mossy Oak Properties Southeast Land & Wildlife www.selandandwildlife.com