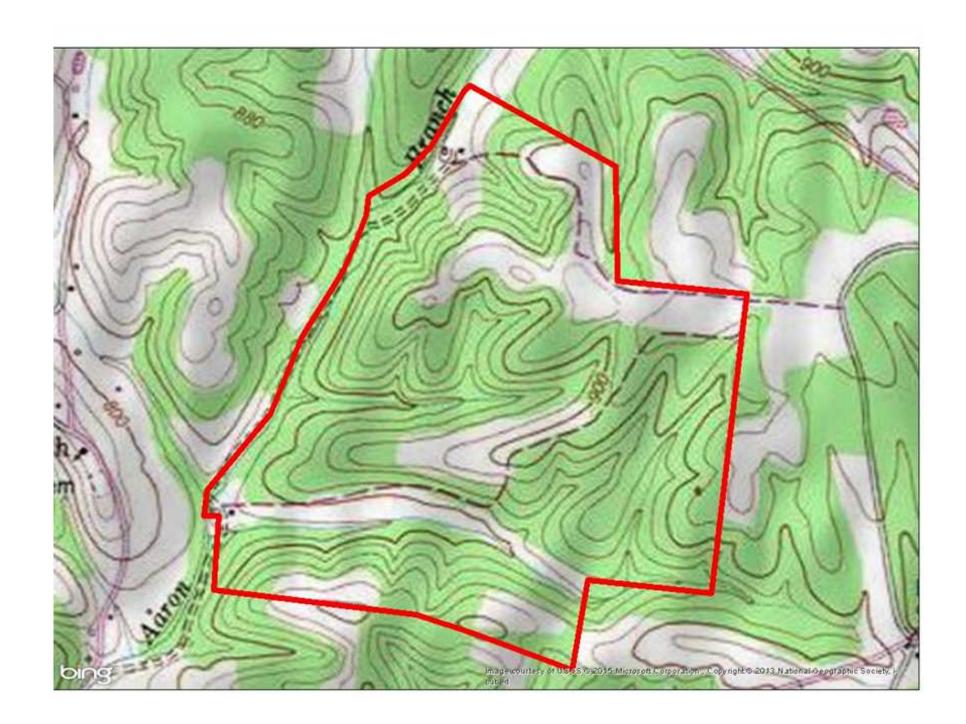

## Property Details:

Price: \$540,000

County: Lawrence

Acreage: 265.00

Address :

MOPLS ID : 24564

Timberland, Recreation or Farmland — this property is a true showplace! Timber was recently harvested to a 16? inch stump with individual trees marked for harvest by a registered forester — you can hardly tell. 70 acres of tillable ground remainder in mature timber. A small cabin overlooks a beautiful 3 acre lake at the back of the property. Numerous barns and storage buildings offers endless possibilities for storage or play. Covered up with deer and turkey and located conveniently near Lawrencburg, Tennessee.

265.00 Acres
Lawrence County
GPS 35.2256 X -87.5159

Mossy Oak Properties Southeast Land & Wildlife www.selandandwildlife.com

265.00 Acres
Lawrence County
GPS 35.2256 X -87.5159

Mossy Oak Properties Southeast Land & Wildlife www.selandandwildlife.com