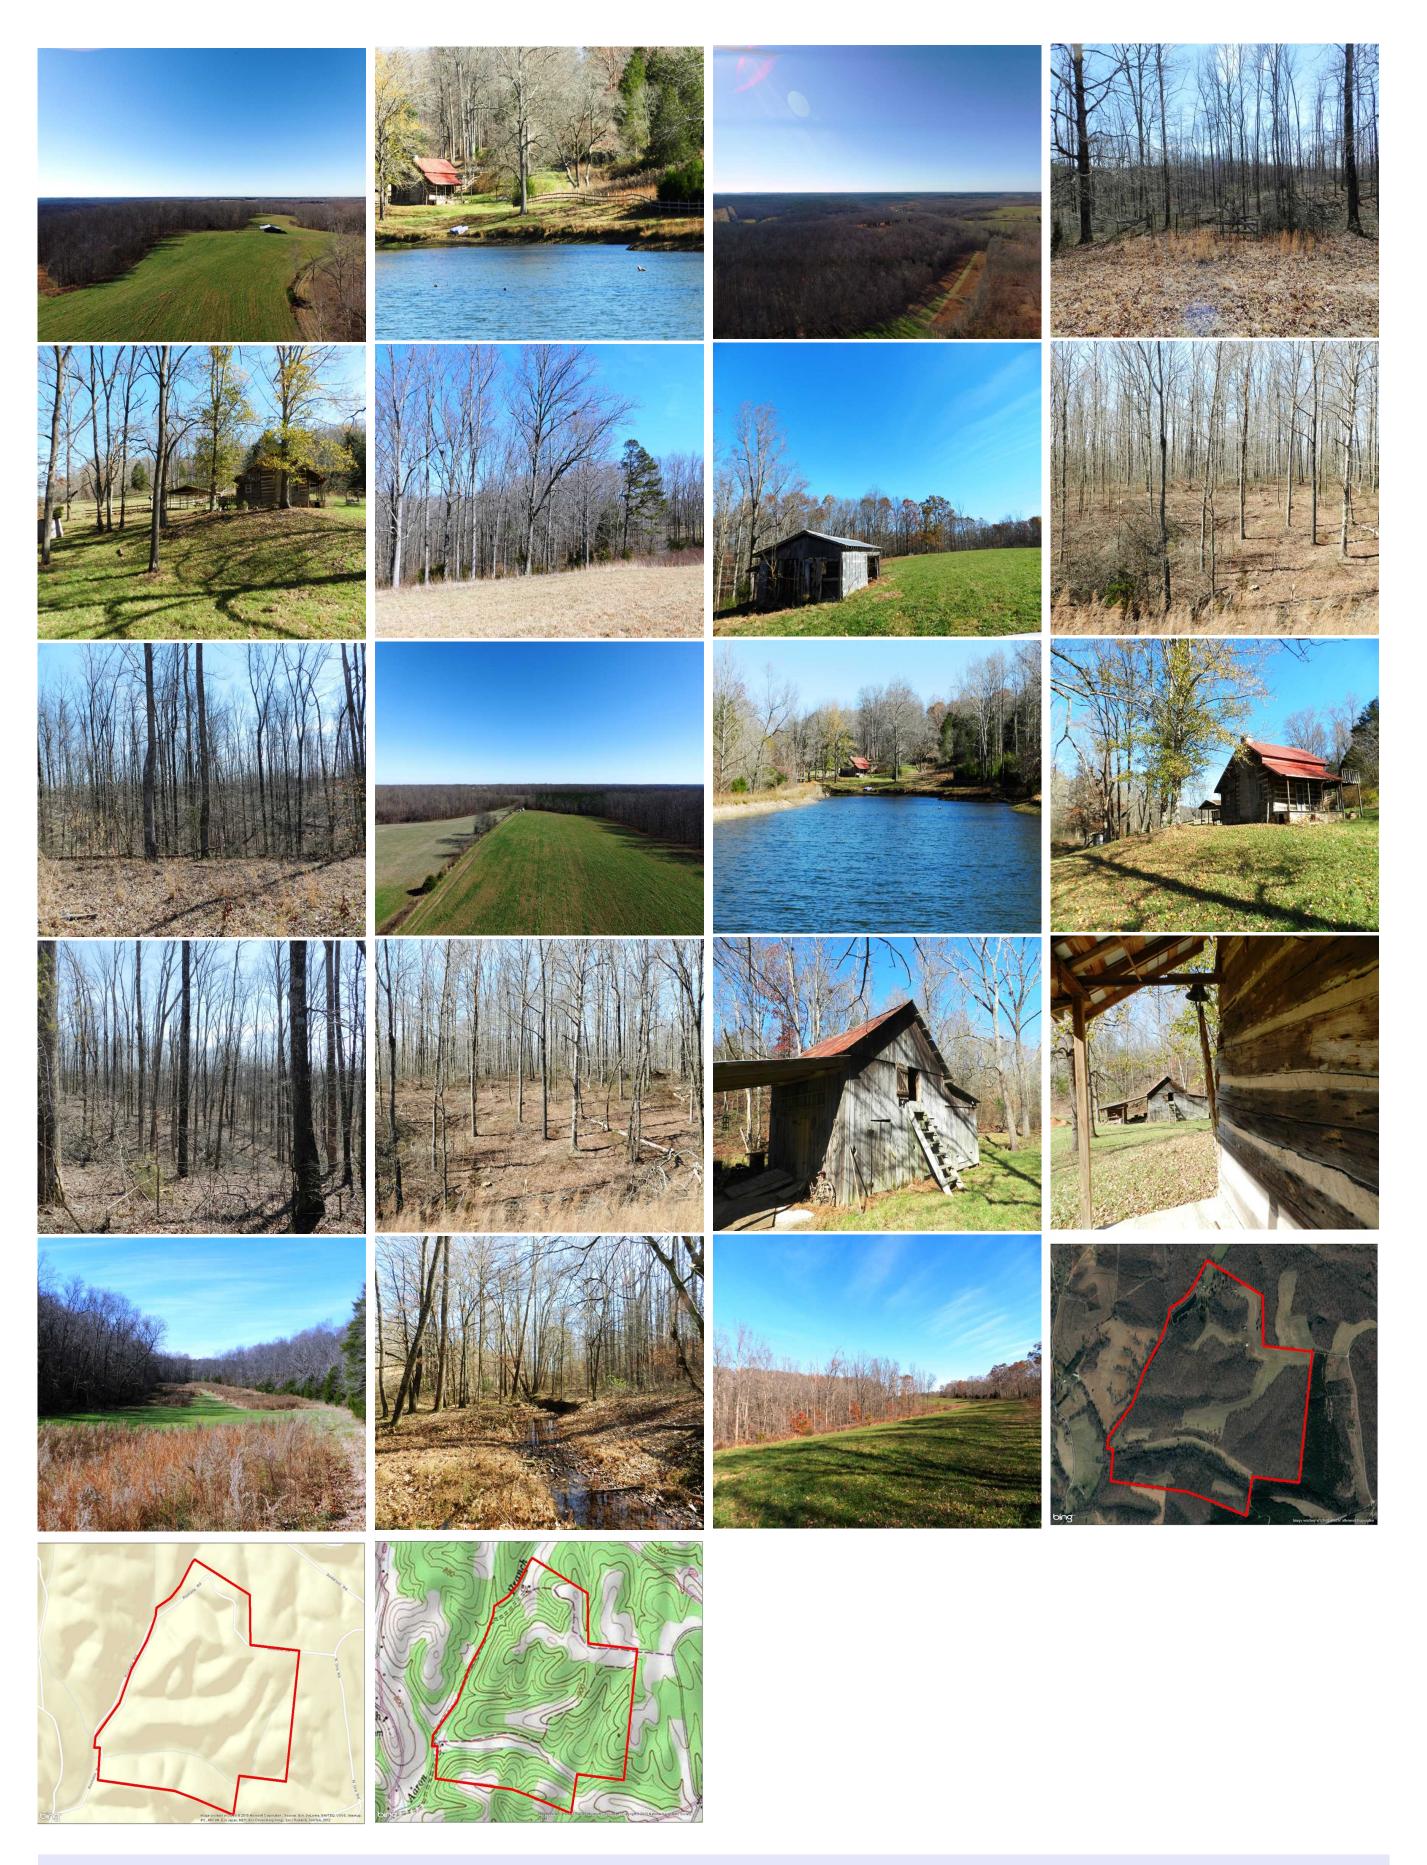

## Property Details:

Price: \$540,000

County: Lawrence

Acreage: 265.00

Address :

MOPLS ID : 24564

Timberland, Recreation or Farmland — this property is a true showplace! Timber was recently harvested to a 16? inch stump with individual trees marked for harvest by a registered forester — you can hardly tell. 70 acres of tillable ground remainder in mature timber. A small cabin overlooks a beautiful 3 acre lake at the back of the property. Numerous barns and storage buildings offers endless possibilities for storage or play. Covered up with deer and turkey and located conveniently near Lawrencburg, Tennessee.

265.00 Acres
Lawrence County
GPS 35.2256 X -87.5159

Mossy Oak Properties Southeast Land & Wildlife www.selandandwildlife.com

265.00 Acres
Lawrence County
GPS 35.2256 X -87.5159

Mossy Oak Properties Southeast Land & Wildlife www.selandandwildlife.com