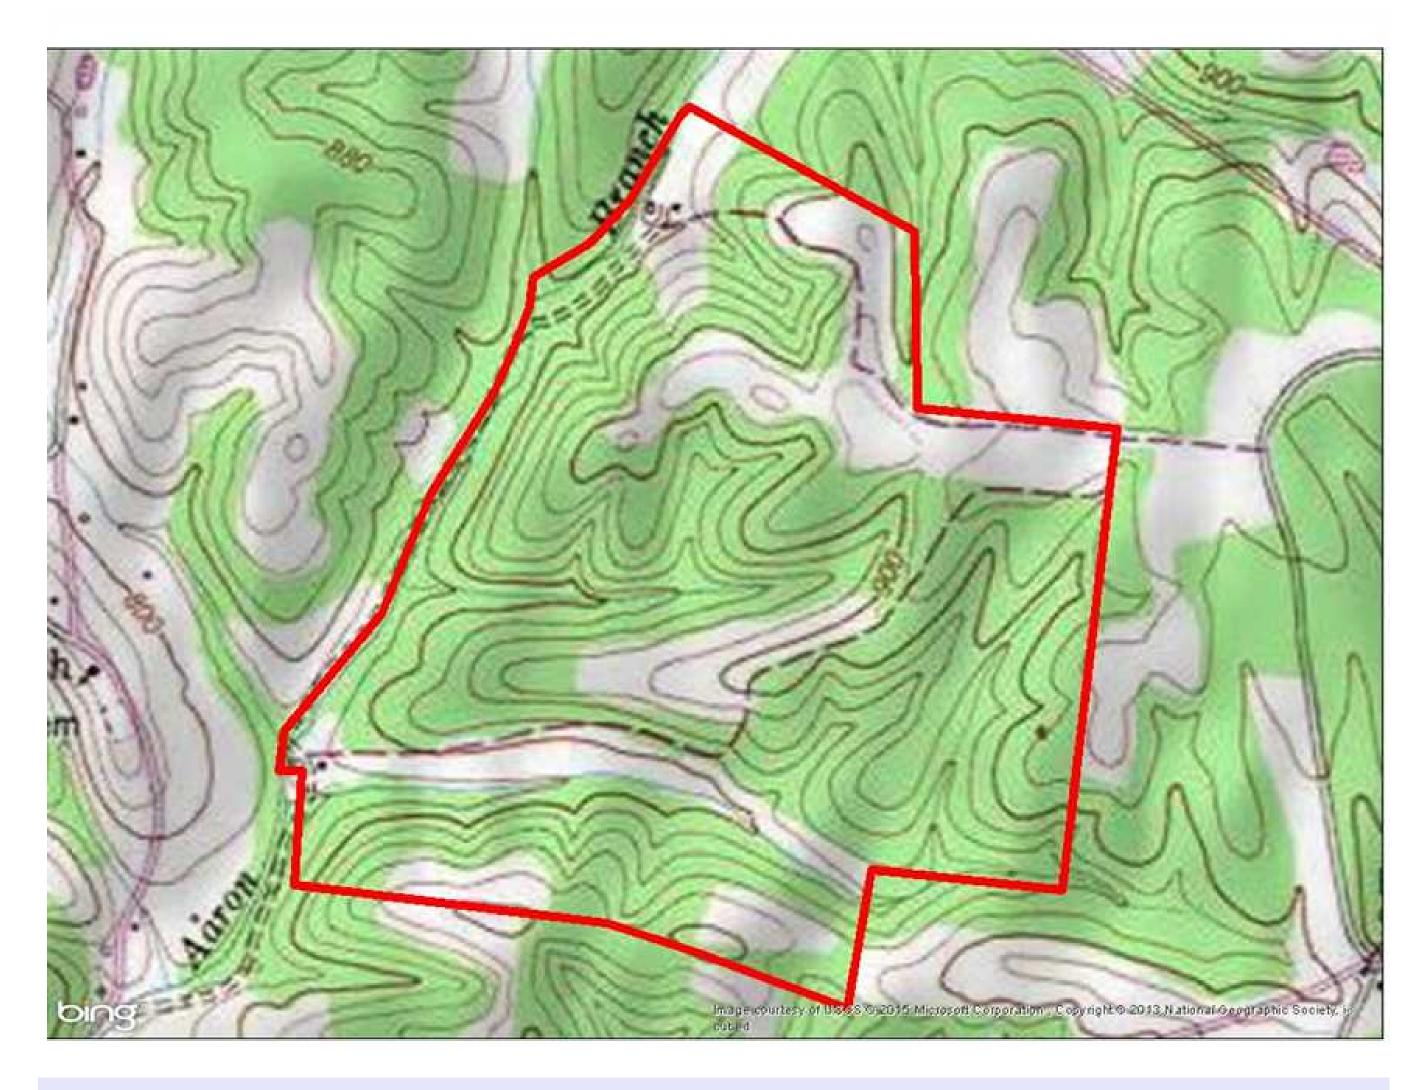

## Property Details:

Price: \$540,000

County: Lawrence

Acreage: 265.00

Address :

MOPLS ID : 24564

Timberland, Recreation or Farmland — this property is a true showplace! Timber was recently harvested to a 16? inch stump with individual trees marked for harvest by a registered forester — you can hardly tell. 70 acres of tillable ground remainder in mature timber. A small cabin overlooks a beautiful 3 acre lake at the back of the property. Numerous barns and storage buildings offers endless possibilities for storage or play. Covered up with deer and turkey and located conveniently near Lawrencburg, Tennessee.

265.00 Acres
Lawrence County
GPS 35.2256 X -87.5159

Mossy Oak Properties Southeast Land & Wildlife www.selandandwildlife.com

265.00 Acres
Lawrence County
GPS 35.2256 X -87.5159

Mossy Oak Properties Southeast Land & Wildlife www.selandandwildlife.com