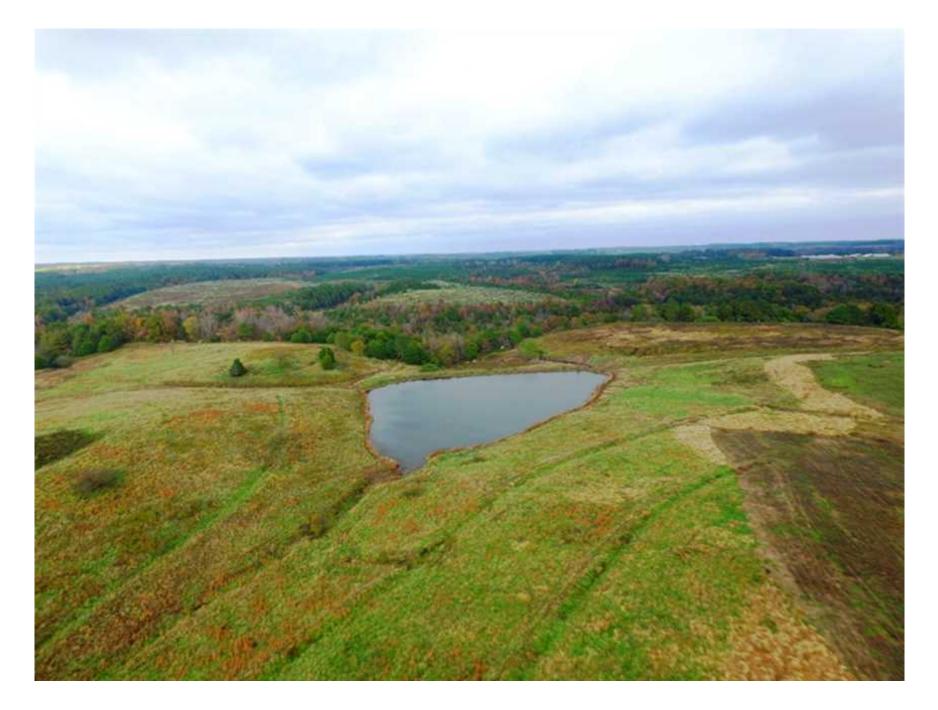

## Property Details:

Price : \$498,750
County : Franklin
Acreage : 250.00
Address : Phil Campbell, AL
MOPLS ID : 41691

This property has good topography and a mixture of land types, including 49 acres of pine and hardwood timber. 196 acres of fenced and cross fenced pasture/row crop, three ponds and a creek offer enticements for this end of the road setting. On this tract you will enjoy the peaceful, country life, plus amazing wildlife. Property joins Bear Creek Development Authority (BCDA) land. Utilities are available.

250.00 Acres Franklin County GPS 34.3217 X -87.6058 Mossy Oak Properties Southeast Land & Wildlife www.selandandwildlife.com

250.00 Acres Franklin County GPS 34.3217 X -87.6058 Mossy Oak Properties Southeast Land & Wildlife www.selandandwildlife.com