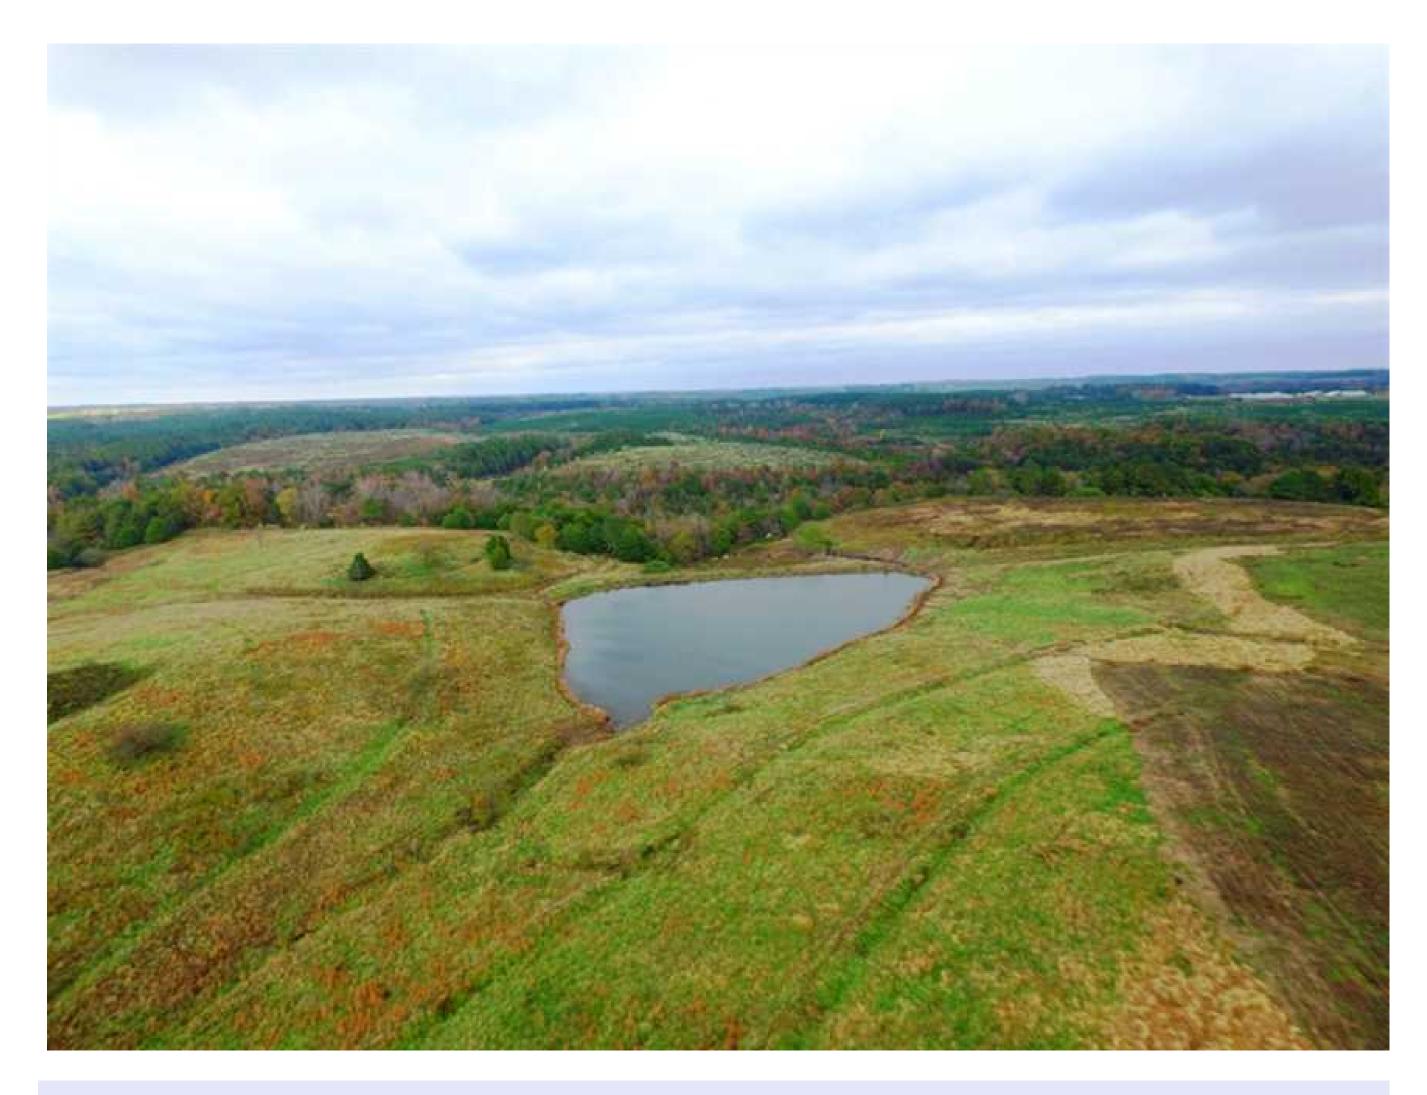

## Property Details:

Price : \$498,750
County : Franklin
Acreage : 250.00
Address : Phil Campbell, AL
MOPLS ID : 41691

This property has good topography and a mixture of land types, including 49 acres of pine and hardwood timber. 196 acres of fenced and cross fenced pasture/row crop, three ponds and a creek offer enticements for this end of the road setting. On this tract you will enjoy the peaceful, country life, plus amazing wildlife. Property joins Bear Creek Development Authority (BCDA) land. Utilities are available.