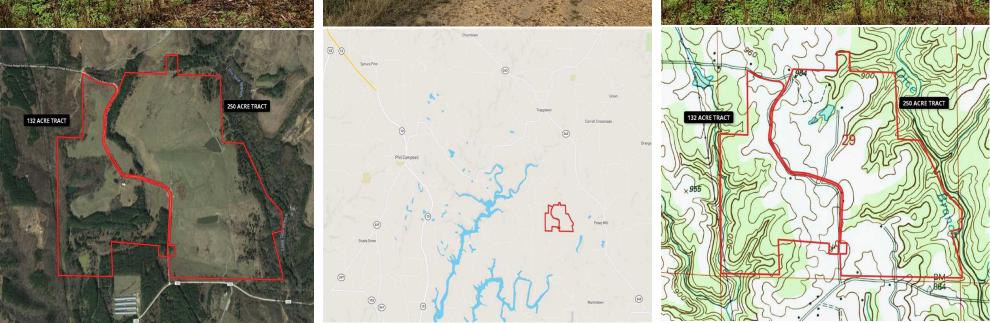

## Property Details:

Price : \$498,750
County : Franklin
Acreage : 250.00
Address : Phil Campbell, AL
MOPLS ID : 41691

This property has good topography and a mixture of land types, including 49 acres of pine and hardwood timber. 196 acres of fenced and cross fenced pasture/row crop, three ponds and a creek offer enticements for this end of the road setting. On this tract you will enjoy the peaceful, country life, plus amazing wildlife. Property joins Bear Creek Development Authority (BCDA) land. Utilities are available.

250.00 Acres Franklin County GPS 34.3217 X -87.6058 Mossy Oak Properties Southeast Land & Wildlife www.selandandwildlife.com

250.00 Acres Franklin County GPS 34.3217 X -87.6058 Mossy Oak Properties Southeast Land & Wildlife www.selandandwildlife.com