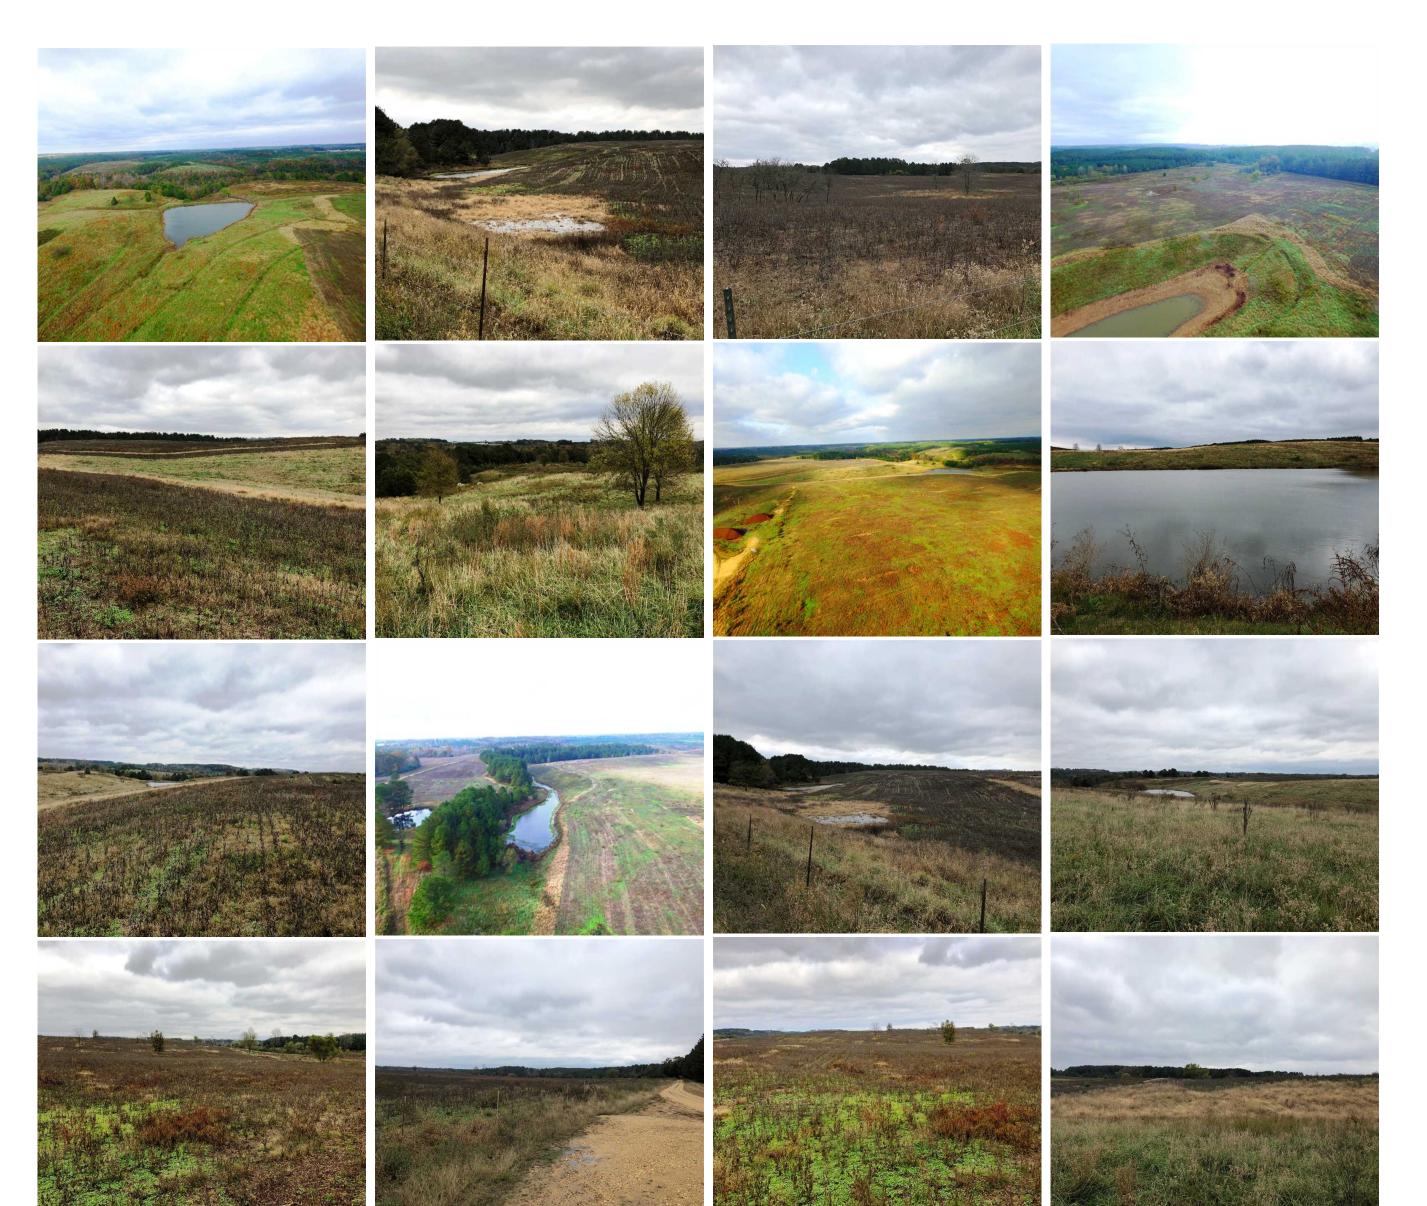

## Property Details:

Price : \$498,750
County : Franklin
Acreage : 250.00
Address : Phil Campbell, AL
MOPLS ID : 41691

This property has good topography and a mixture of land types, including 49 acres of pine and hardwood timber. 196 acres of fenced and cross fenced pasture/row crop, three ponds and a creek offer enticements for this end of the road setting. On this tract you will enjoy the peaceful, country life, plus amazing wildlife. Property joins Bear Creek Development Authority (BCDA) land. Utilities are available.

250.00 Acres Franklin County GPS 34.3217 X -87.6058 Mossy Oak Properties Southeast Land & Wildlife www.selandandwildlife.com

250.00 Acres Franklin County GPS 34.3217 X -87.6058 Mossy Oak Properties Southeast Land & Wildlife www.selandandwildlife.com