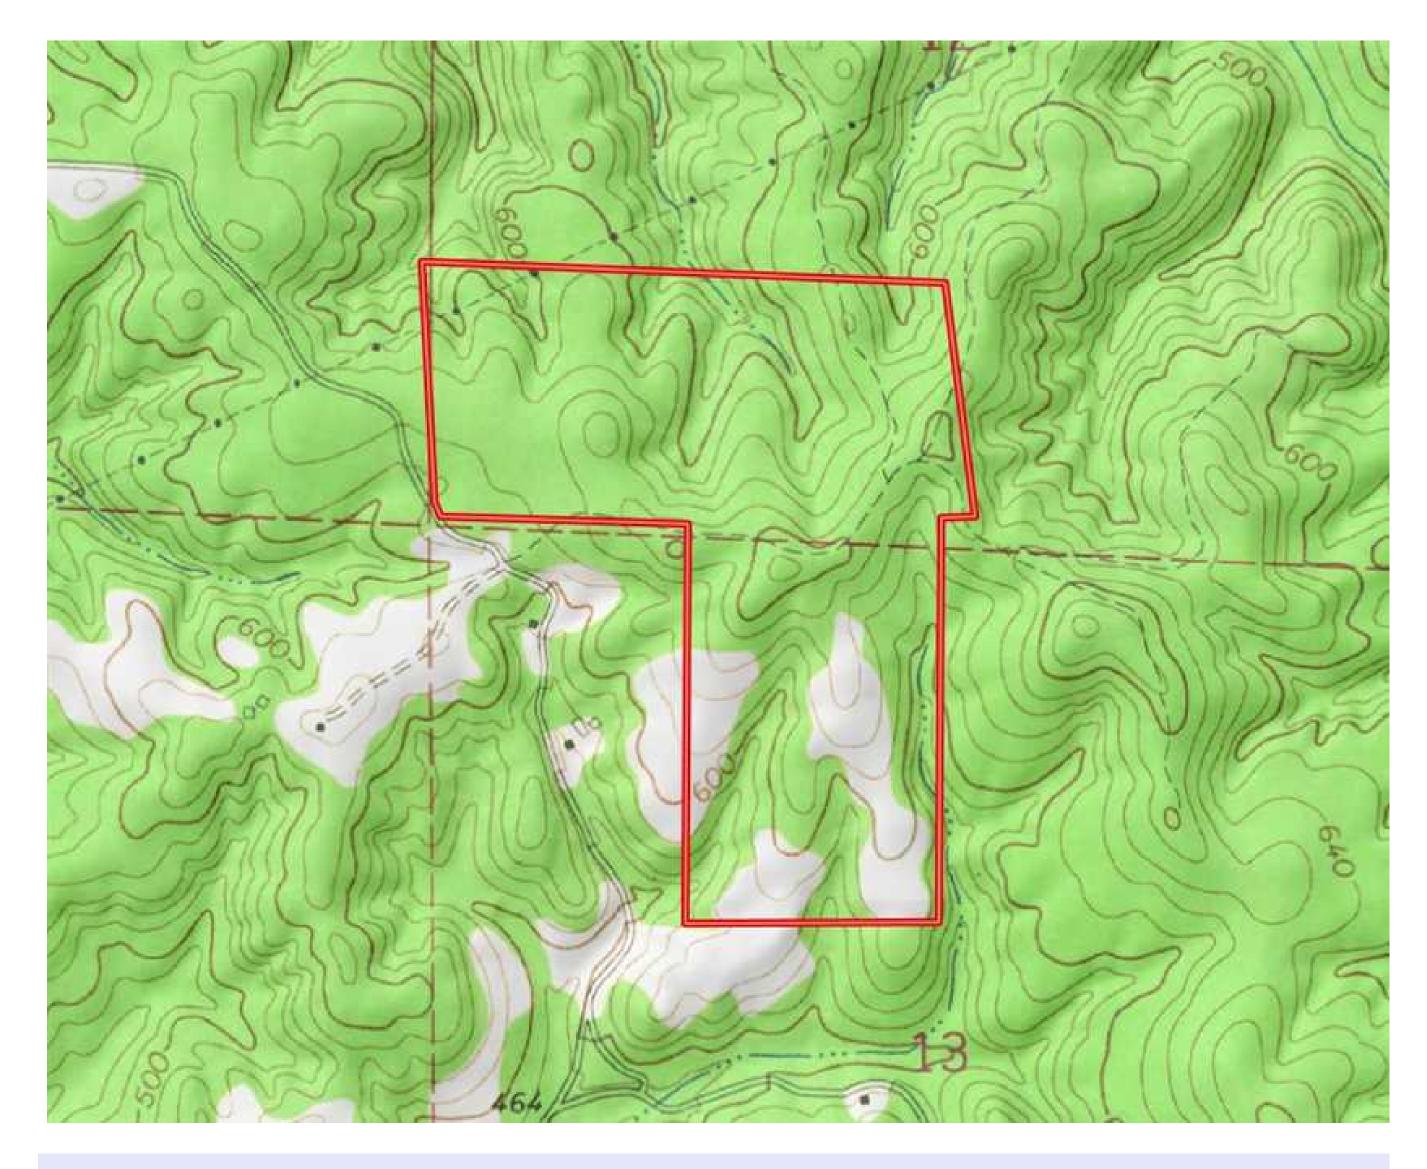

## Property Details:

Price: \$178,500 County: Lamar Acreage: 140.00

Address :

MOPLS ID : 31465

This +/- 140 acres has a nice mix of recently thinned pine plantation, hardwood draws, recently replanted pines, and food plots. Located just 5 minutes southwest of Guin, AL, this property is convienent to I-22 (Corridor X). Lamar county is known to produce some of the largest bucks in the state and this tract will not disappoint. There are 6 greenfields spread out across the property with well maintained roads leading to them.

140.00 Acres
Lamar County
GPS 33.9367 X -87.9683

Mossy Oak Properties Southeast Land & Wildlife www.selandandwildlife.com

140.00 Acres Lamar County GPS 33.9367 X -87.9683

Mossy Oak Properties Southeast Land & Wildlife www.selandandwildlife.com

140.00 Acres Lamar County GPS 33.9367 X -87.9683 Mossy Oak Properties Southeast Land & Wildlife www.selandandwildlife.com