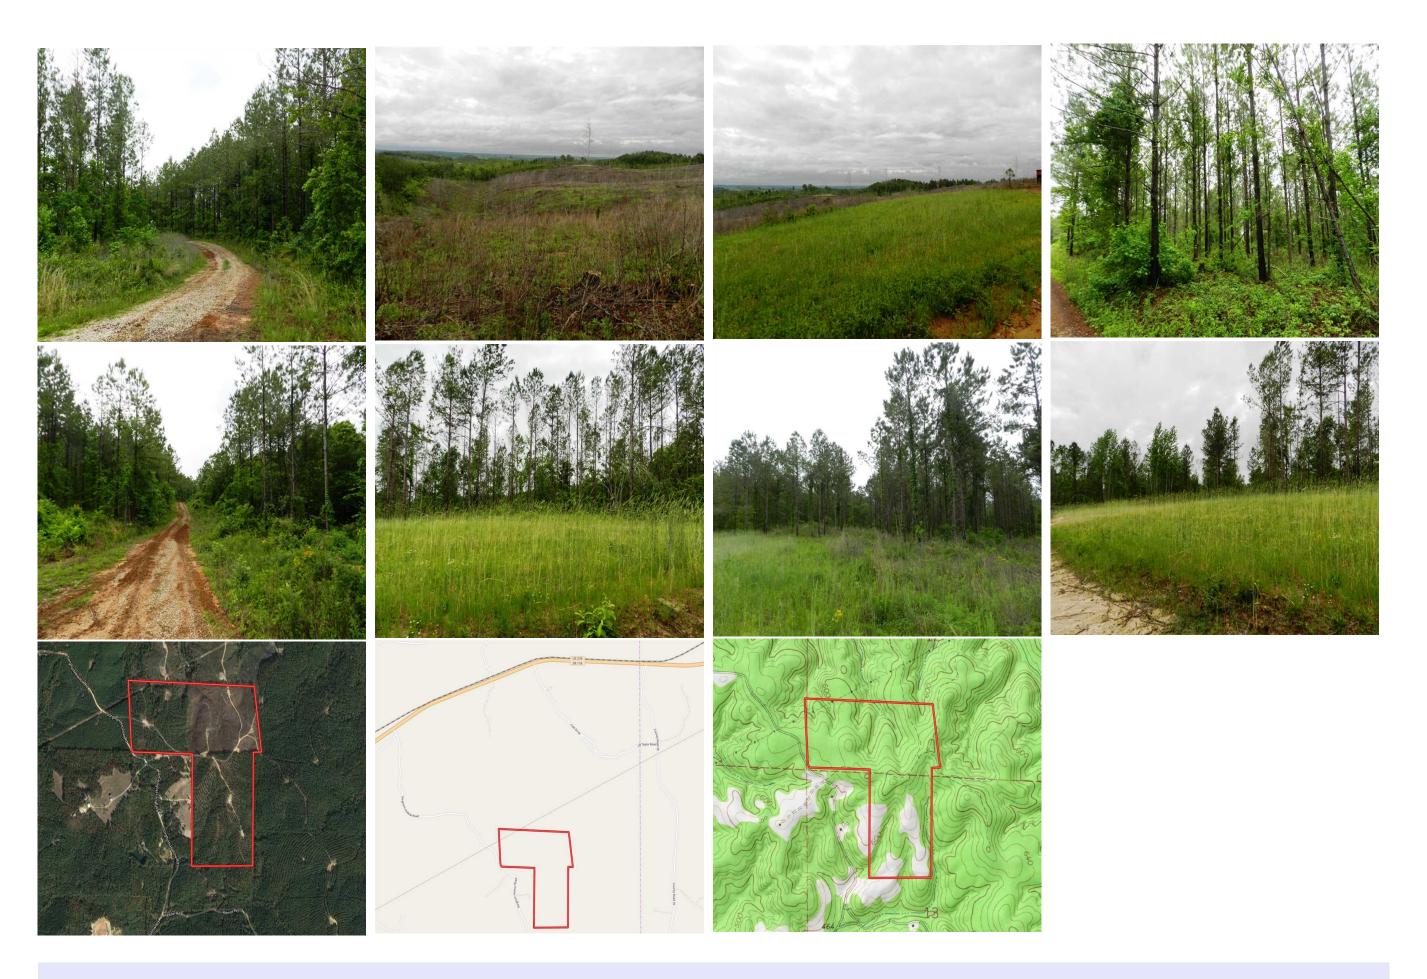

## Property Details:

Price: \$178,500 County: Lamar Acreage: 140.00

Address :

MOPLS ID : 31465

This +/- 140 acres has a nice mix of recently thinned pine plantation, hardwood draws, recently replanted pines, and food plots. Located just 5 minutes southwest of Guin, AL, this property is convienent to I-22 (Corridor X). Lamar county is known to produce some of the largest bucks in the state and this tract will not disappoint. There are 6 greenfields spread out across the property with well maintained roads leading to them.

140.00 Acres
Lamar County
GPS 33.9367 X -87.9683

Mossy Oak Properties Southeast Land & Wildlife www.selandandwildlife.com

140.00 Acres Lamar County GPS 33.9367 X -87.9683

Mossy Oak Properties Southeast Land & Wildlife www.selandandwildlife.com

140.00 Acres Lamar County GPS 33.9367 X -87.9683 Mossy Oak Properties Southeast Land & Wildlife www.selandandwildlife.com