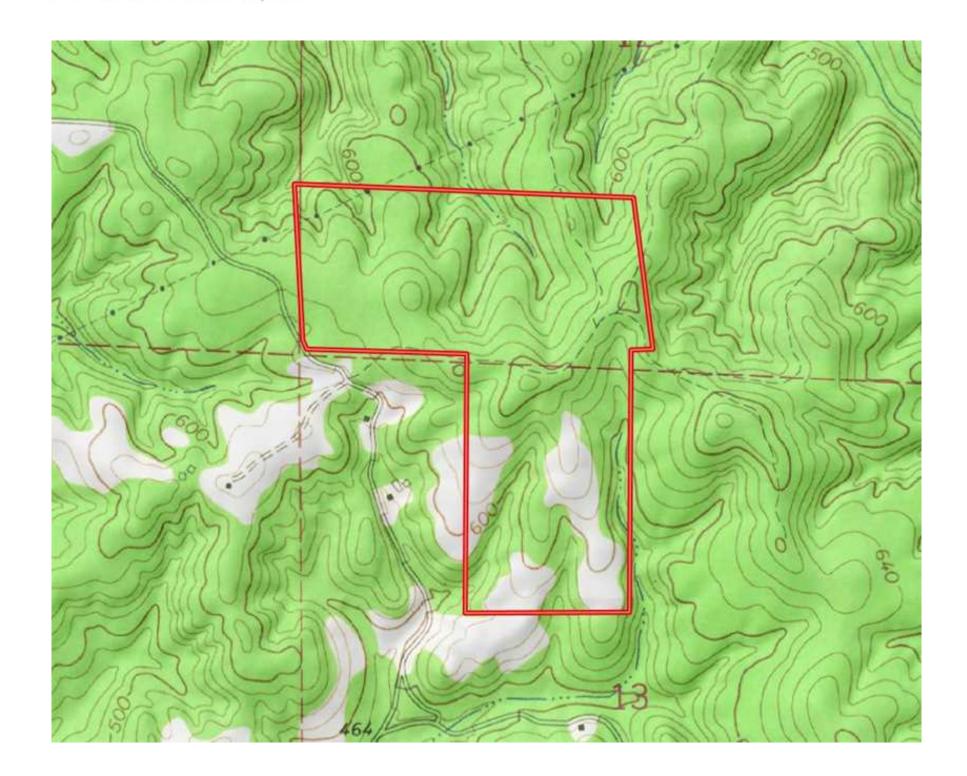

## Property Details:

Price: \$178,500 County: Lamar Acreage: 140.00

Address :

MOPLS ID : 31465

This +/- 140 acres has a nice mix of recently thinned pine plantation, hardwood draws, recently replanted pines, and food plots. Located just 5 minutes southwest of Guin, AL, this property is convienent to I-22 (Corridor X). Lamar county is known to produce some of the largest bucks in the state and this tract will not disappoint. There are 6 greenfields spread out across the property with well maintained roads leading to them.

140.00 Acres
Lamar County
GPS 33.9367 X -87.9683

Mossy Oak Properties Southeast Land & Wildlife www.selandandwildlife.com

140.00 Acres Lamar County GPS 33.9367 X -87.9683

Mossy Oak Properties Southeast Land & Wildlife www.selandandwildlife.com

140.00 Acres Lamar County GPS 33.9367 X -87.9683 Mossy Oak Properties Southeast Land & Wildlife www.selandandwildlife.com