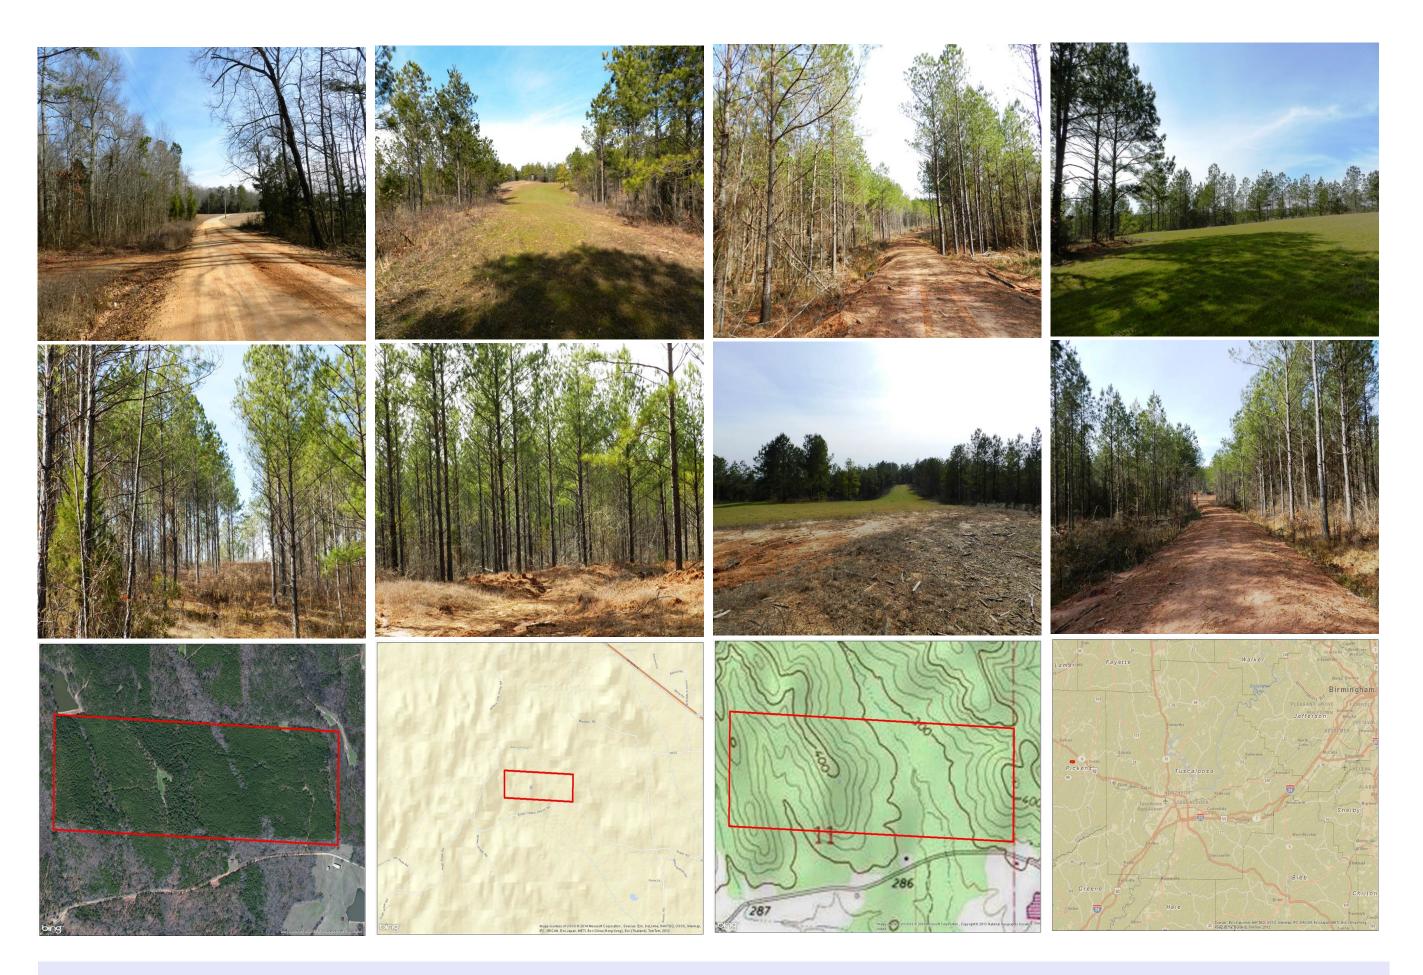

## Property Details:

Price : \$229,800 County : Pickens Acreage : 120.00

Address:

MOPLS ID : 19710

Located less than 20 minutes from Tuscaloosa this property is the perfect timberland investment and recreational tract if you live in the Tuscaloosa area. Pickens County is known for producing some of the top bucks in the state. With several green fields, this place is sure not to disappoint.

The pine timber has been recently thinned by a professional thinning crew and looks fantastic. Upon exiting the property, they improved the main road system; elevating the road, laying gravel where needed, and providing plenty of water turnouts.

mixed use recreational, timberland, turkey, whitetail deer,

120.00 Acres
Pickens County
GPS 33.3273 X -87.9620

Mossy Oak Properties Southeast Land & Wildlife www.selandandwildlife.com

120.00 Acres
Pickens County
GPS 33.3273 X -87.9620