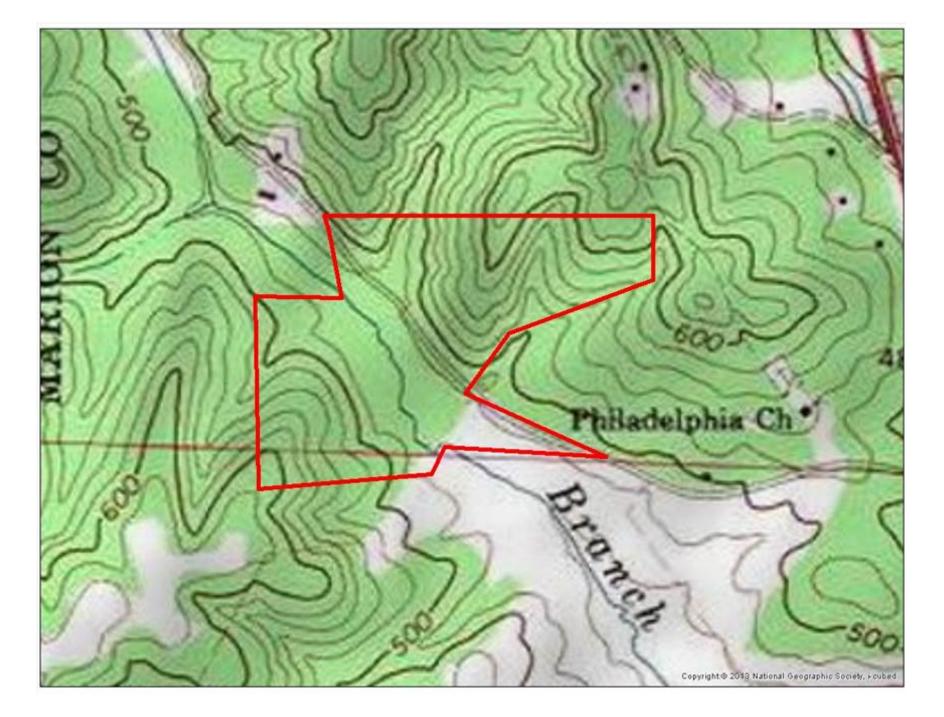

## Property Details:

Price : \$77,250 County : Marion Acreage : 61.80 Address : MOPLS ID : 19631

This tract represents an excellent timberland and recreational investment property. There are 7.0+/- acres of agriculture land and 54.8+/- acres of timberland. McKay Branch runs through the property along the south side of Philadelphia Church Road. There is a mixture of hardwood and pine. This 61.8+/- acres is a great hunting tract and is loaded with deer sign.

This property is located approximately four miles north of Guin, Alabama along the west side of Highway 171 near the Pikeville Community in southwest Marion County near the Marion and Lamar County lines. Philadelphia Church Road, a paved county road, bisects the tract and provides excellent access.

Sam R. Murphy LaMarion WMA is located nearby. Power and water are available.

Other Important Information:

8+/- acres of mature pine 25+/- acres of mixed pine/hardwood 28+/- acres of 6-8 year old pine regeneration