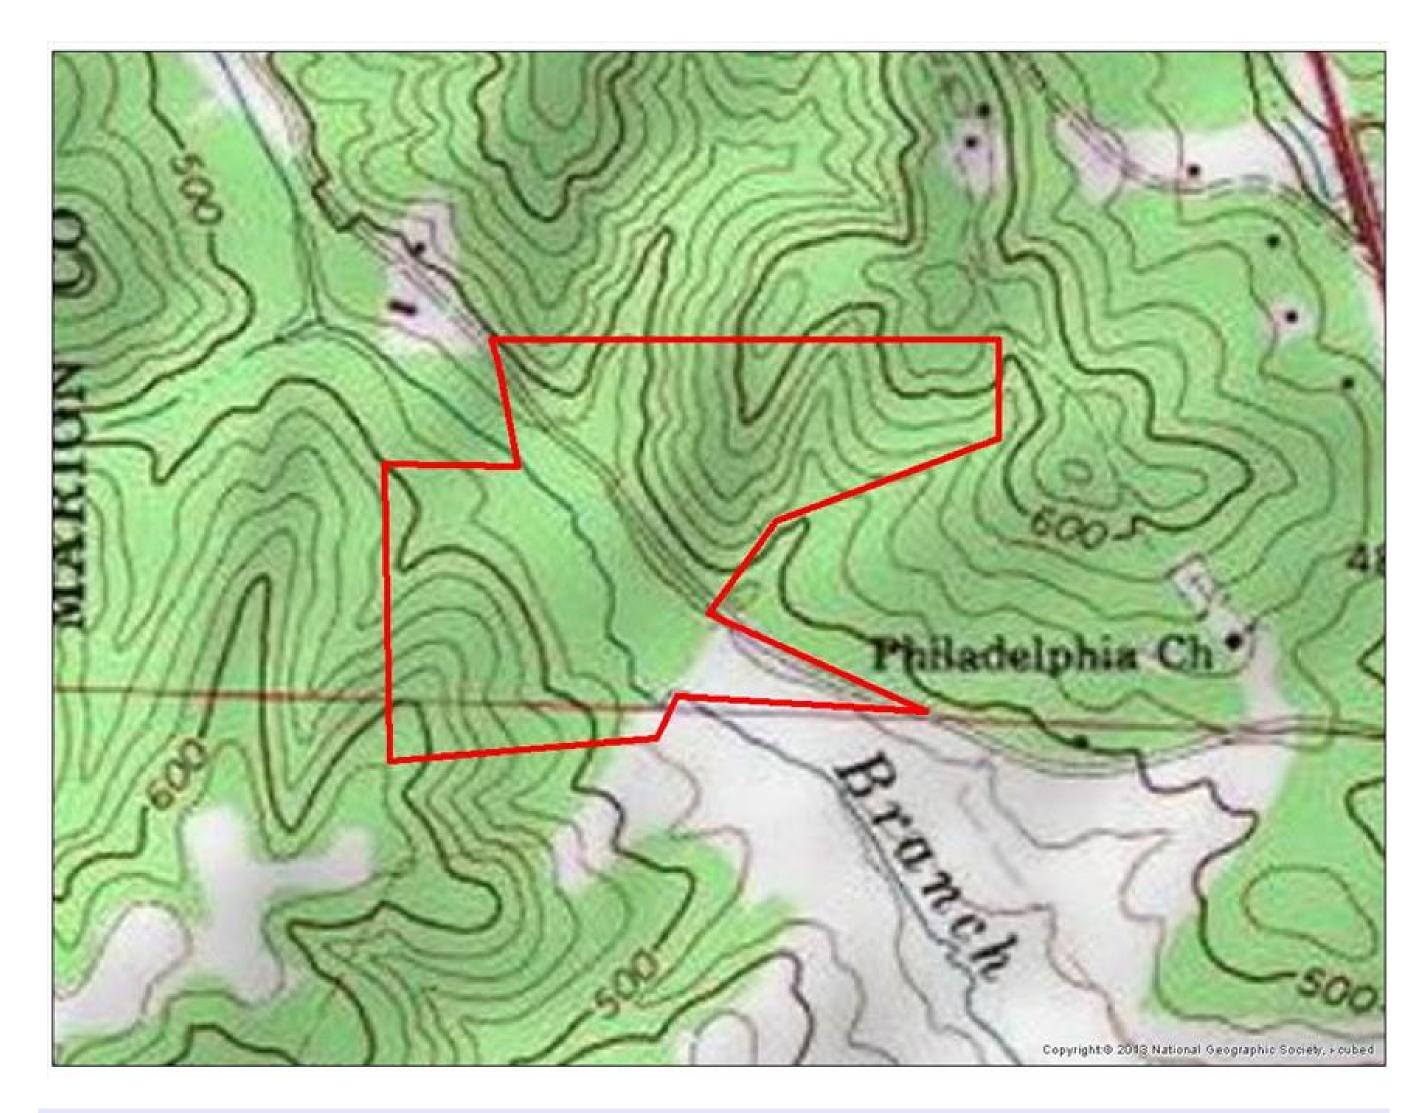

## Property Details:

Price : \$77,250 County : Marion Acreage : 61.80 Address : MOPLS ID : 19631

This tract represents an excellent timberland and recreational investment property. There are 7.0+/- acres of agriculture land and 54.8+/- acres of timberland. McKay Branch runs through the property along the south side of Philadelphia Church Road. There is a mixture of hardwood and pine. This 61.8+/- acres is a great hunting tract and is loaded with deer sign.

This property is located approximately four miles north of Guin, Alabama along the west side of Highway 171 near the Pikeville Community in southwest Marion County near the Marion and Lamar County lines. Philadelphia Church Road, a paved county road, bisects the tract and provides excellent access.

Sam R. Murphy LaMarion WMA is located nearby. Power and water are available.

Other Important Information:

8+/- acres of mature pine 25+/- acres of mixed pine/hardwood 28+/- acres of 6-8 year old pine regeneration