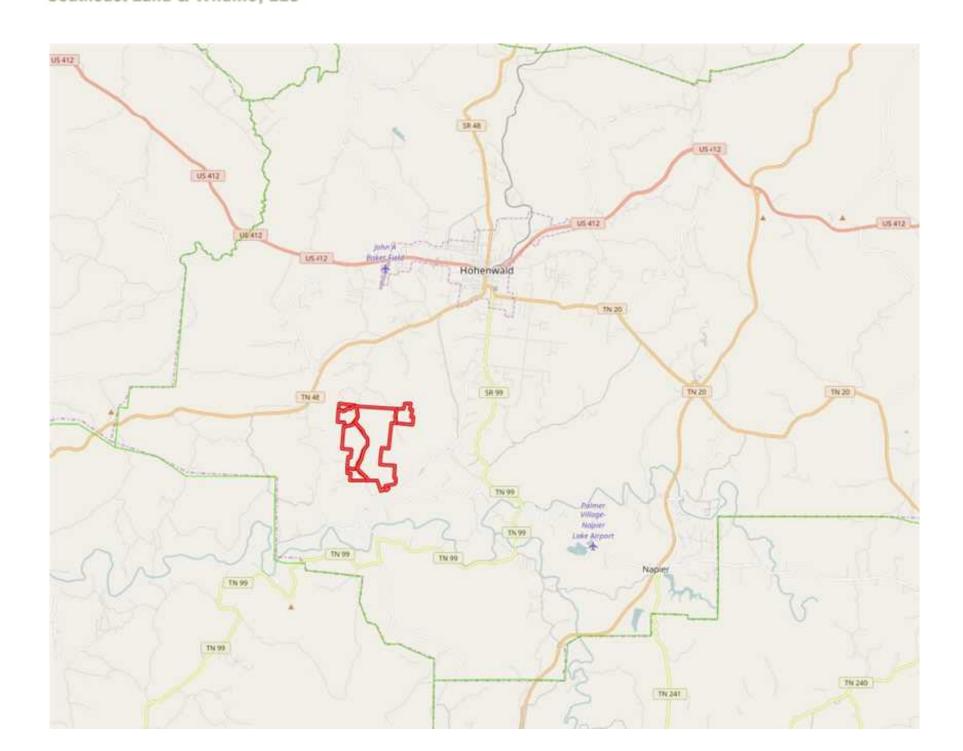

## Property Details:

Price : \$2,015,000 County : Lewis Acreage : 1,490.41

Address :

MOPLS ID : 31797

This property is located east of Hohenwald, TN and joins the Lewis State Forest. There is a well maintained system of roads and trails with utilities available. The property has rolling terrain and is near the Buffalo River. A great recreational tract close to Nashville! There are approximately 504.31 acres of premerchantable pine timberland and 986.1 acres of hardwood timberland

1,490.41 Acres Lewis County GPS 35.4941 X -87.6094 Mossy Oak Properties Southeast Land & Wildlife www.selandandwildlife.com

1,490.41 Acres Lewis County GPS 35.4941 X -87.6094

1,490.41 Acres Lewis County GPS 35.4941 X -87.6094 Mossy Oak Properties Southeast Land & Wildlife www.selandandwildlife.com