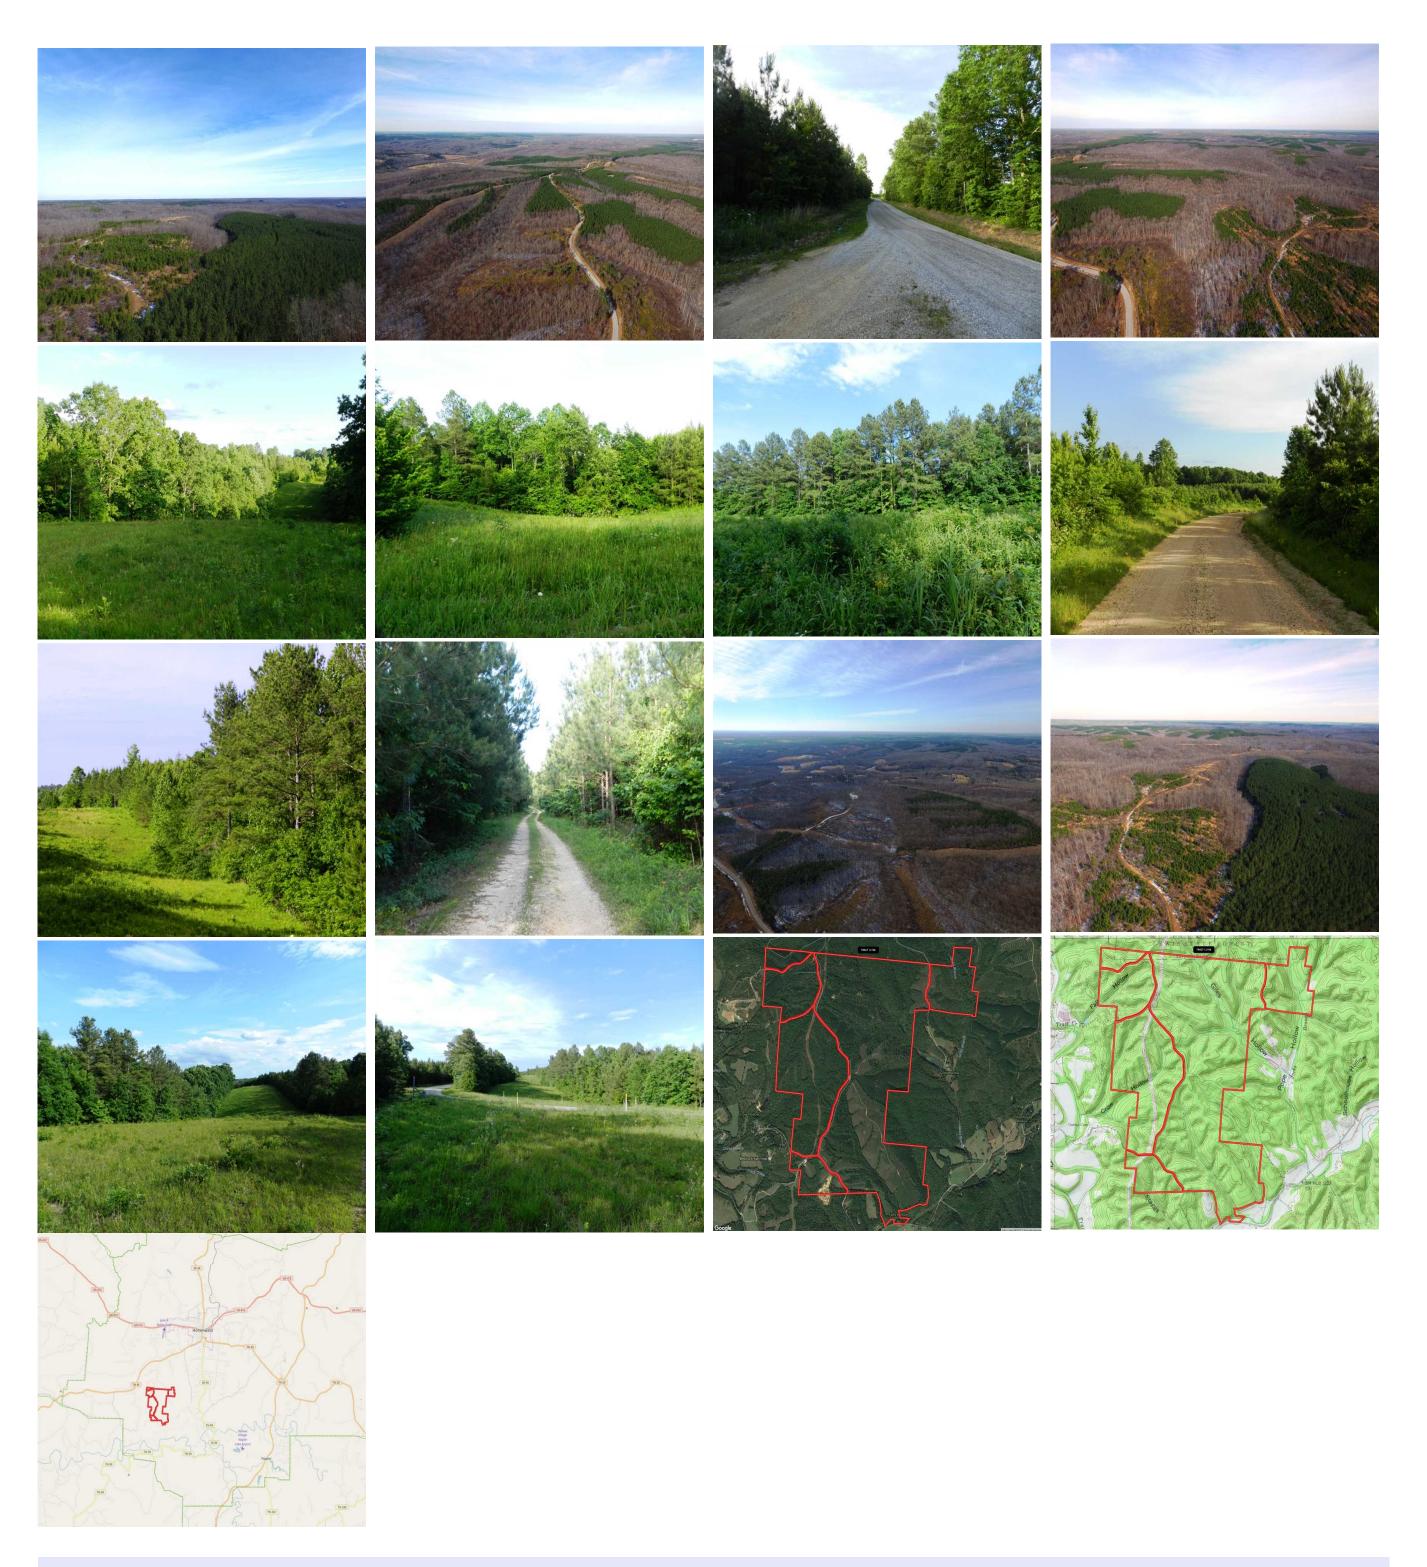

## Property Details:

Price : \$2,015,000 County : Lewis Acreage : 1,490.41

Address :

MOPLS ID : 31797

This property is located east of Hohenwald, TN and joins the Lewis State Forest. There is a well maintained system of roads and trails with utilities available. The property has rolling terrain and is near the Buffalo River. A great recreational tract close to Nashville! There are approximately 504.31 acres of premerchantable pine timberland and 986.1 acres of hardwood timberland

Copy and paste the links below into your browser for additional information:

- Video: https://www.youtube.com/watch?v=S8espqFL76M

- Maps: http://mapright.com/ranching/maps/8952e08170a1c9a68f54f27283d0783e/share

1,490.41 Acres Lewis County GPS 35.4941 X -87.6094 Mossy Oak Properties Southeast Land & Wildlife www.selandandwildlife.com

1,490.41 Acres Lewis County GPS 35.4941 X -87.6094

1,490.41 Acres Lewis County GPS 35.4941 X -87.6094 Mossy Oak Properties Southeast Land & Wildlife www.selandandwildlife.com