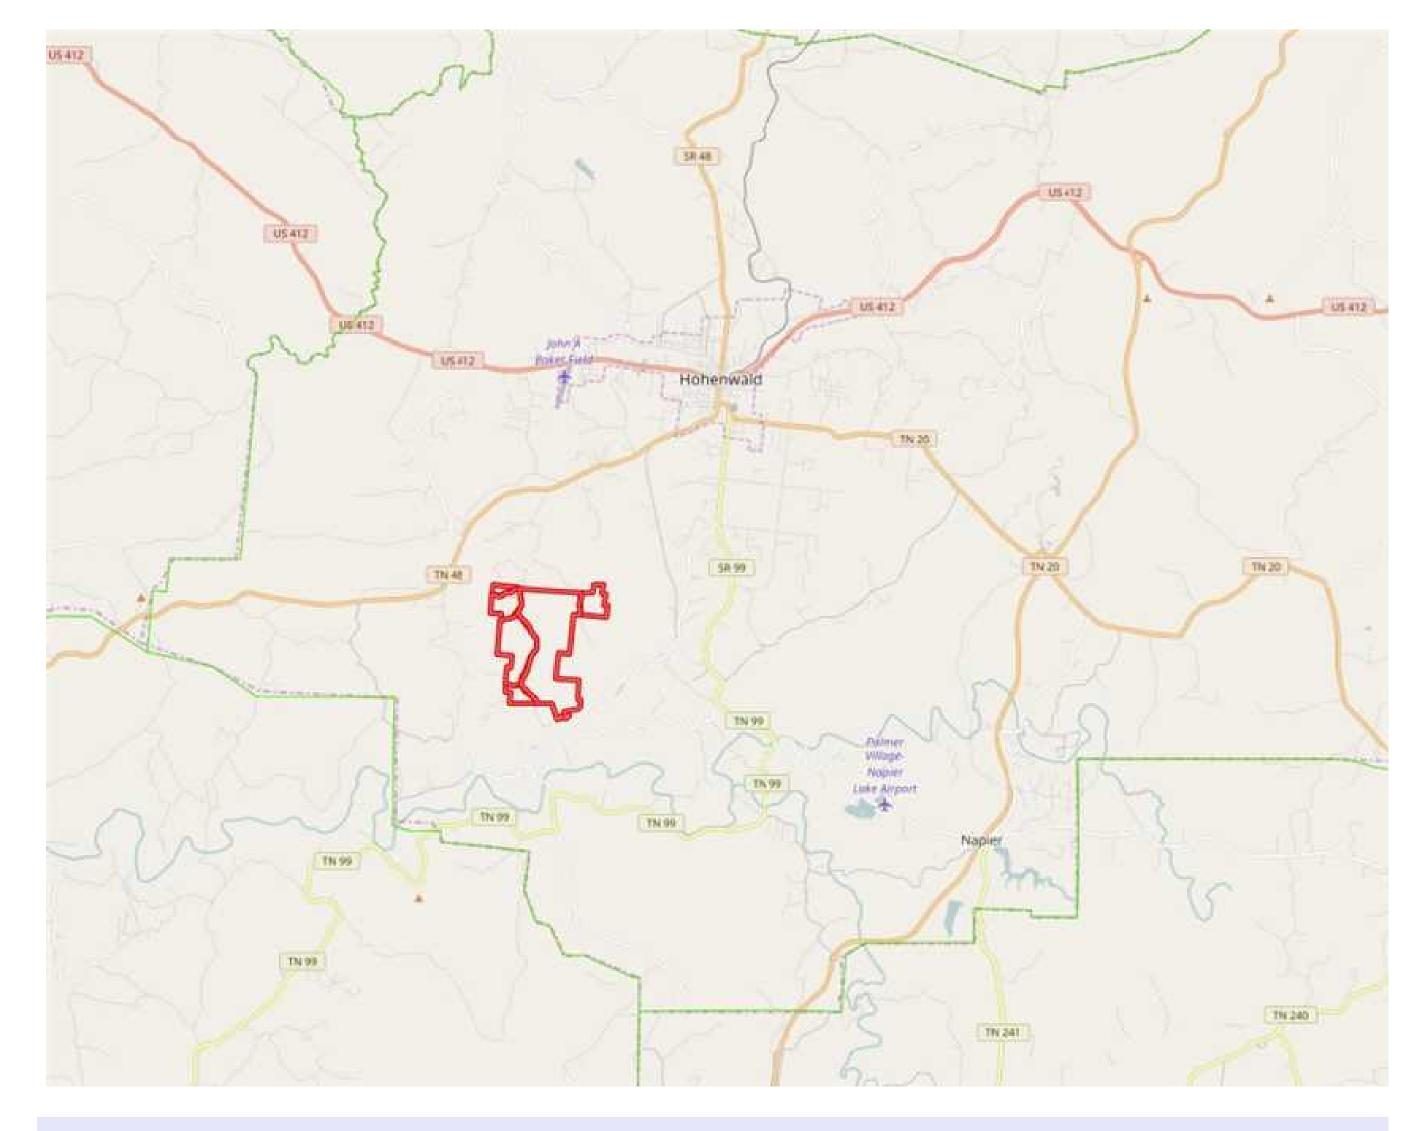

## Property Details:

Price : \$2,015,000 County : Lewis Acreage : 1,490.41

Address :

MOPLS ID : 31797

This property is located east of Hohenwald, TN and joins the Lewis State Forest. There is a well maintained system of roads and trails with utilities available. The property has rolling terrain and is near the Buffalo River. A great recreational tract close to Nashville! There are approximately 504.31 acres of premerchantable pine timberland and 986.1 acres of hardwood timberland

1,490.41 Acres Lewis County GPS 35.4941 X -87.6094 Mossy Oak Properties Southeast Land & Wildlife www.selandandwildlife.com

1,490.41 Acres Lewis County GPS 35.4941 X -87.6094

1,490.41 Acres Lewis County GPS 35.4941 X -87.6094 Mossy Oak Properties Southeast Land & Wildlife www.selandandwildlife.com