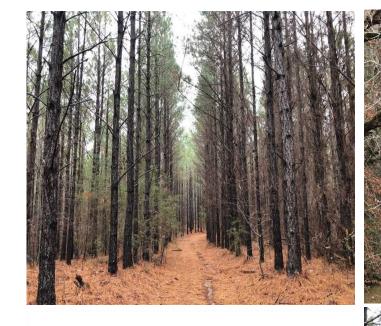

## Property Details:

Price : \$589,000
County : Marion
Acreage : 411.07
Address : Winfield, AL
MOPLS ID : 48824

Tract 7988 | 411.07 Acres | Marion County, Alabama | \$589,000

With approximately 3,000 ft frontage along the New River, this property offers good roads, good neighbors, and a very nice hunting/wildlife viewing area. Blessed with deer, turkey, bountiful fishing opportunities, the tract is convenient to downtown Birmingham (less than one hour). Pine timber is ready to be thinned or cut. This tract can be yours for \$1,432.85 per acre. Located within one half mile of Exit 34 on I-22. Shown by appointment only. Call Nathan McCollum at (256) 345-0074 or email nmccollum@mossyoakproperties.com for details.

Summary 263.06 acres Loblolly Pine

1.43 acres Open
145.55 acres Pine/Hardwood
1.02 acres Pond

411.07 Acres Marion County GPS 33.9686 X -87.6920 Mossy Oak Properties Southeast Land & Wildlife www.selandandwildlife.com