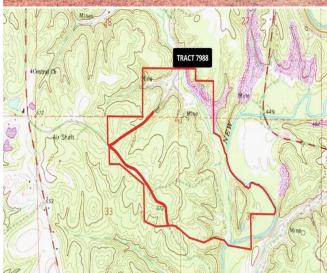

## Property Details:

Price : \$589,000
County : Marion
Acreage : 411.07
Address : Winfield, AL
MOPLS ID : 48824

Tract 7988 | 411.07 Acres | Marion County, Alabama | \$589,000

With approximately 3,000 ft frontage along the New River, this property offers good roads, good neighbors, and a very nice hunting/wildlife viewing area. Blessed with deer, turkey, bountiful fishing opportunities, the tract is convenient to downtown Birmingham (less than one hour). Pine timber is ready to be thinned or cut. This tract can be yours for \$1,432.85 per acre. Located within one half mile of Exit 34 on I-22. Shown by appointment only. Call Nathan McCollum at (256) 345-0074 or email nmccollum@mossyoakproperties.com for details.

Summary 263.06 acres Loblolly Pine

1.43 acres Open
145.55 acres Pine/Hardwood
1.02 acres Pond

411.07 Acres Marion County GPS 33.9686 X -87.6920 Mossy Oak Properties Southeast Land & Wildlife www.selandandwildlife.com