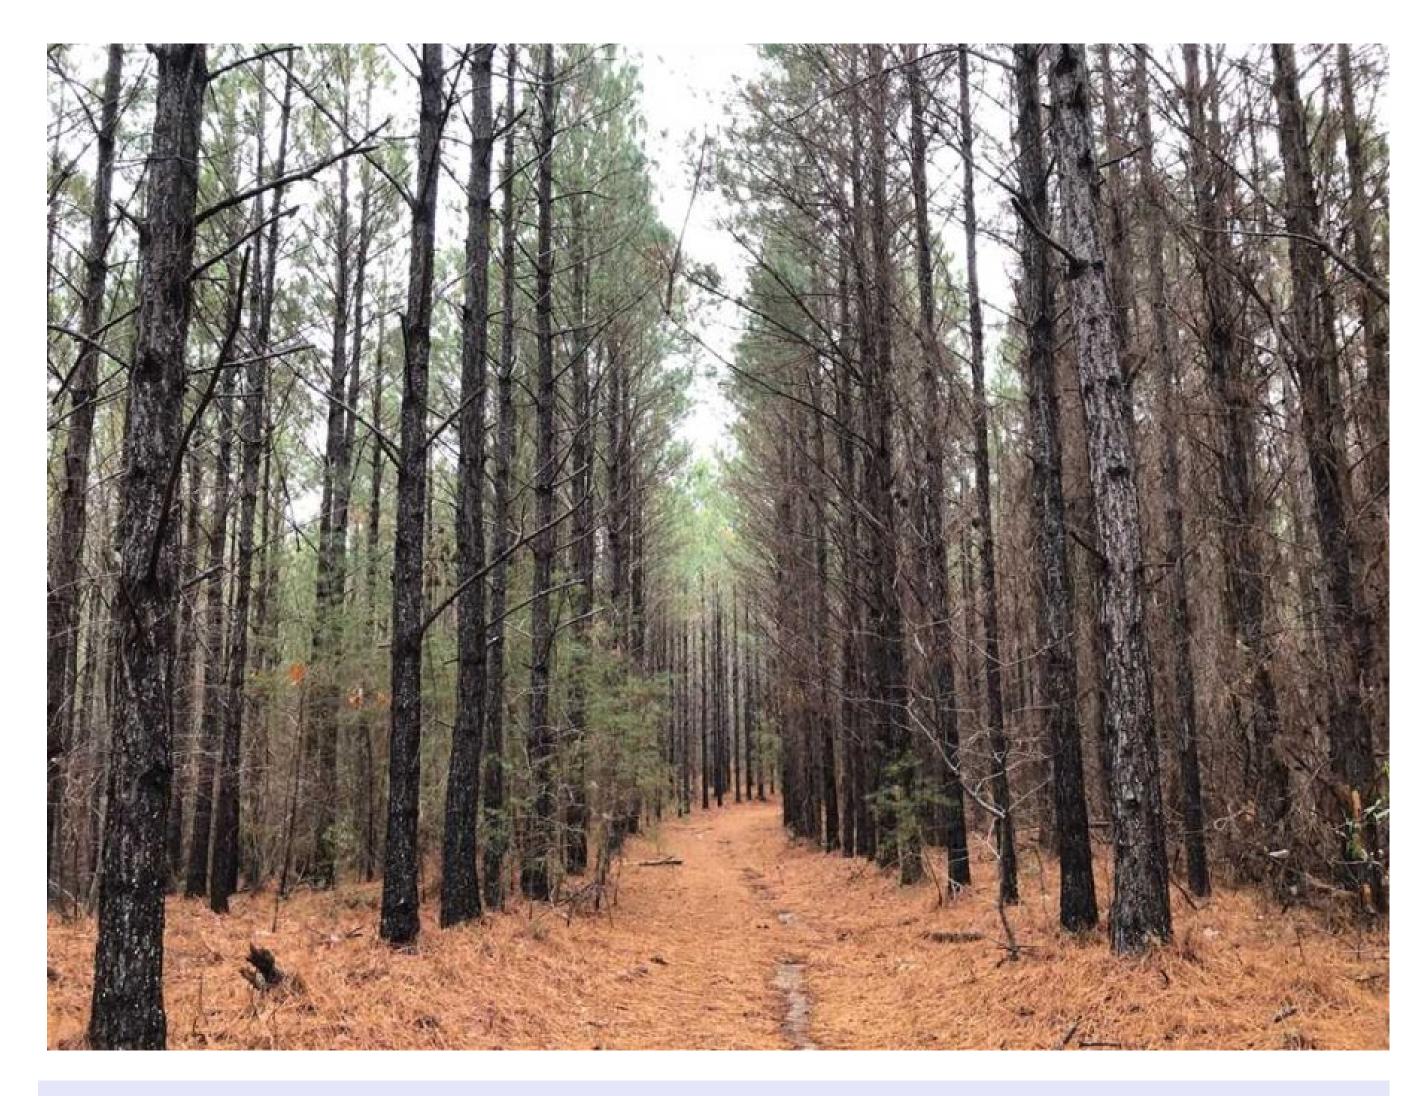

## Property Details:

Price : \$589,000
County : Marion
Acreage : 411.07
Address : Winfield, AL
MOPLS ID : 48824

Tract 7988 | 411.07 Acres | Marion County, Alabama | \$589,000

With approximately 3,000 ft frontage along the New River, this property offers good roads, good neighbors, and a very nice hunting/wildlife viewing area. Blessed with deer, turkey, bountiful fishing opportunities, the tract is convenient to downtown Birmingham (less than one hour). Pine timber is ready to be thinned or cut. This tract can be yours for \$1,432.85 per acre. Located within one half mile of Exit 34 on I-22. Shown by appointment only. Call Nathan McCollum at (256) 345-0074 or email nmccollum@mossyoakproperties.com for details.