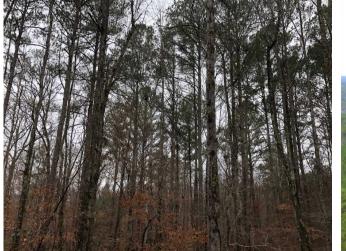

## Property Details:

Price : \$589,000
County : Marion
Acreage : 411.07
Address : Winfield, AL
MOPLS ID : 48824

Tract 7988 | 411.07 Acres | Marion County, Alabama | \$589,000

With approximately 3,000 ft frontage along the New River, this property offers good roads, good neighbors, and a very nice hunting/wildlife viewing area. Blessed with deer, turkey, bountiful fishing opportunities, the tract is convenient to downtown Birmingham (less than one hour). Pine timber is ready to be thinned or cut. This tract can be yours for \$1,432.85 per acre. Located within one half mile of Exit 34 on I-22. Shown by appointment only. Call Nathan McCollum at (256) 345-0074 or email nmccollum@mossyoakproperties.com for details.

Summary 263.06 acres Loblolly Pine

1.43 acres Open
145.55 acres Pine/Hardwood
1.02 acres Pond

411.07 Acres Marion County GPS 33.9686 X -87.6920 Mossy Oak Properties Southeast Land & Wildlife www.selandandwildlife.com