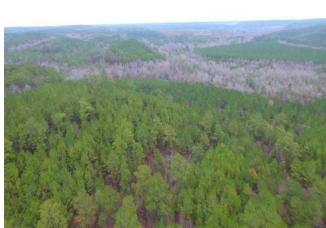

## Property Details:

Price : \$589,000
County : Marion
Acreage : 411.07
Address : Winfield, AL
MOPLS ID : 48824

Tract 7988 | 411.07 Acres | Marion County, Alabama | \$589,000

With approximately 3,000 ft frontage along the New River, this property offers good roads, good neighbors, and a very nice hunting/wildlife viewing area. Blessed with deer, turkey, bountiful fishing opportunities, the tract is convenient to downtown Birmingham (less than one hour). Pine timber is ready to be thinned or cut. This tract can be yours for \$1,432.85 per acre. Located within one half mile of Exit 34 on I-22. Shown by appointment only. Call Nathan McCollum at (256) 345-0074 or email nmccollum@mossyoakproperties.com for details.