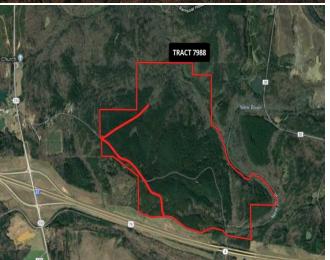

## Property Details:

Price : \$589,000
County : Marion
Acreage : 411.07
Address : Winfield, AL
MOPLS ID : 48824

Tract 7988 | 411.07 Acres | Marion County, Alabama | \$589,000

With approximately 3,000 ft frontage along the New River, this property offers good roads, good neighbors, and a very nice hunting/wildlife viewing area. Blessed with deer, turkey, bountiful fishing opportunities, the tract is convenient to downtown Birmingham (less than one hour). Pine timber is ready to be thinned or cut. This tract can be yours for \$1,432.85 per acre. Located within one half mile of Exit 34 on I-22. Shown by appointment only. Call Nathan McCollum at (256) 345-0074 or email nmccollum@mossyoakproperties.com for details.

Summary 263.06 acres Loblolly Pine

1.43 acres Open
145.55 acres Pine/Hardwood
1.02 acres Pond

411.07 Acres Marion County GPS 33.9686 X -87.6920 Mossy Oak Properties Southeast Land & Wildlife www.selandandwildlife.com