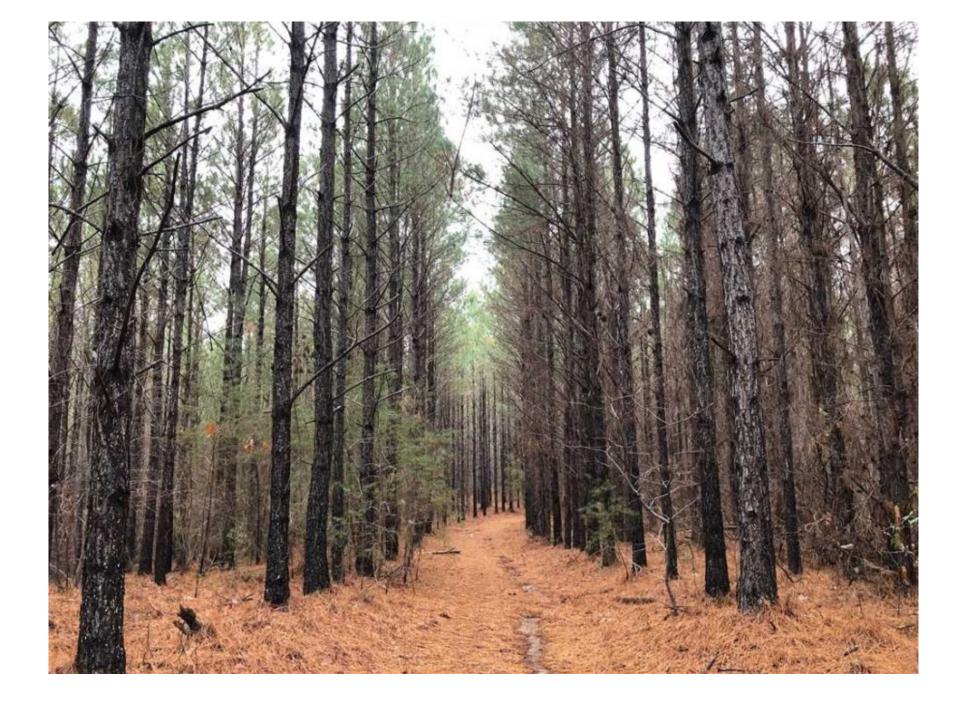

## Property Details:

Price : \$589,000
County : Marion
Acreage : 411.07
Address : Winfield, AL
MOPLS ID : 48824

Tract 7988 | 411.07 Acres | Marion County, Alabama | \$589,000

With approximately 3,000 ft frontage along the New River, this property offers good roads, good neighbors, and a very nice hunting/wildlife viewing area. Blessed with deer, turkey, bountiful fishing opportunities, the tract is convenient to downtown Birmingham (less than one hour). Pine timber is ready to be thinned or cut. This tract can be yours for \$1,432.85 per acre. Located within one half mile of Exit 34 on I-22. Shown by appointment only. Call Nathan McCollum at (256) 345-0074 or email nmccollum@mossyoakproperties.com for details.

Summary 263.06 acres Loblolly Pine

1.43 acres Open
145.55 acres Pine/Hardwood
1.02 acres Pond

411.07 Acres Marion County GPS 33.9686 X -87.6920 Mossy Oak Properties Southeast Land & Wildlife www.selandandwildlife.com