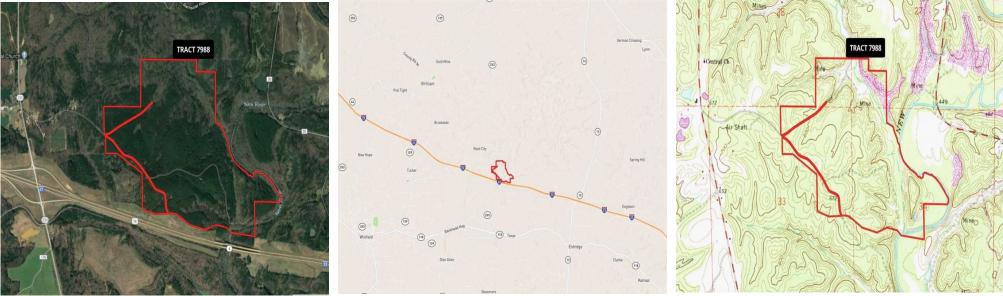

## Property Details:

Price : \$589,000
County : Marion
Acreage : 411.07
Address : Winfield, AL
MOPLS ID : 48824

Tract 7988 | 411.07 Acres | Marion County, Alabama | \$589,000

With approximately 3,000 ft frontage along the New River, this property offers good roads, good neighbors, and a very nice hunting/wildlife viewing area. Blessed with deer, turkey, bountiful fishing opportunities, the tract is convenient to downtown Birmingham (less than one hour). Pine timber is ready to be thinned or cut. This tract can be yours for \$1,432.85 per acre. Located within one half mile of Exit 34 on I-22. Shown by appointment only. Call Nathan McCollum at (256) 345-0074 or email nmccollum@mossyoakproperties.com for details.

Summary 263.06 acres Loblolly Pine

1.43 acres Open
145.55 acres Pine/Hardwood
1.02 acres Pond

411.07 Acres Marion County GPS 33.9686 X -87.6920 Mossy Oak Properties Southeast Land & Wildlife www.selandandwildlife.com