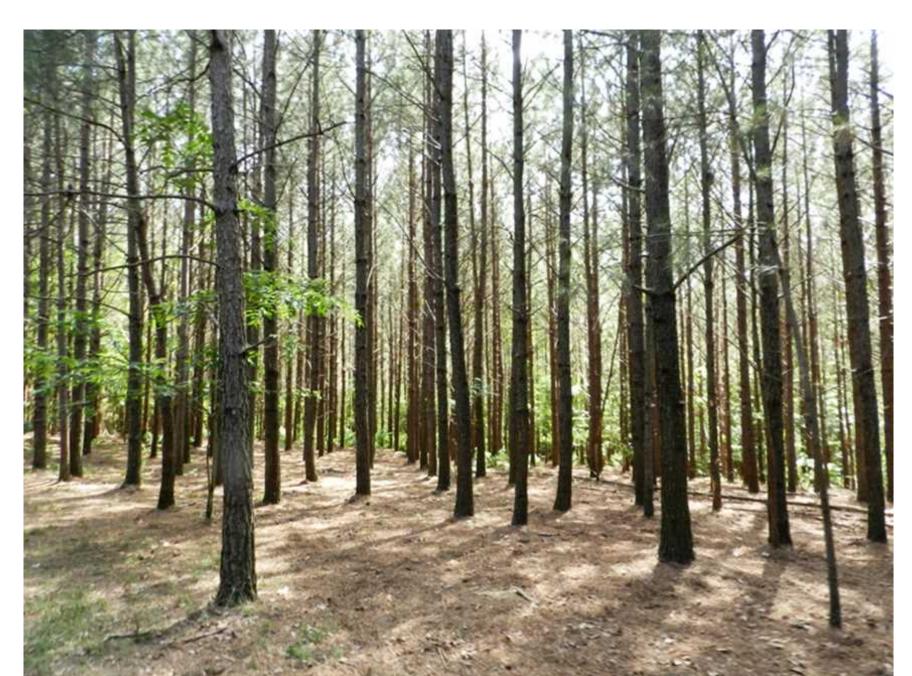

## Summary

122 acres of unthinned loblolly pine
52 acres of 11-year-old loblolly pine
30 acres of hardwood
Remaining acreage in roads, fields, and utility right-of-ways

Neither MOP-Southeast Land & Wildlife LLC nor the Seller(s) provide any warranties or guaranties, expressed or implied as to the accuracy of the information provided. The maps and property description are an approximate representation of the property and should not be viewed as a survey or timber appraisal.