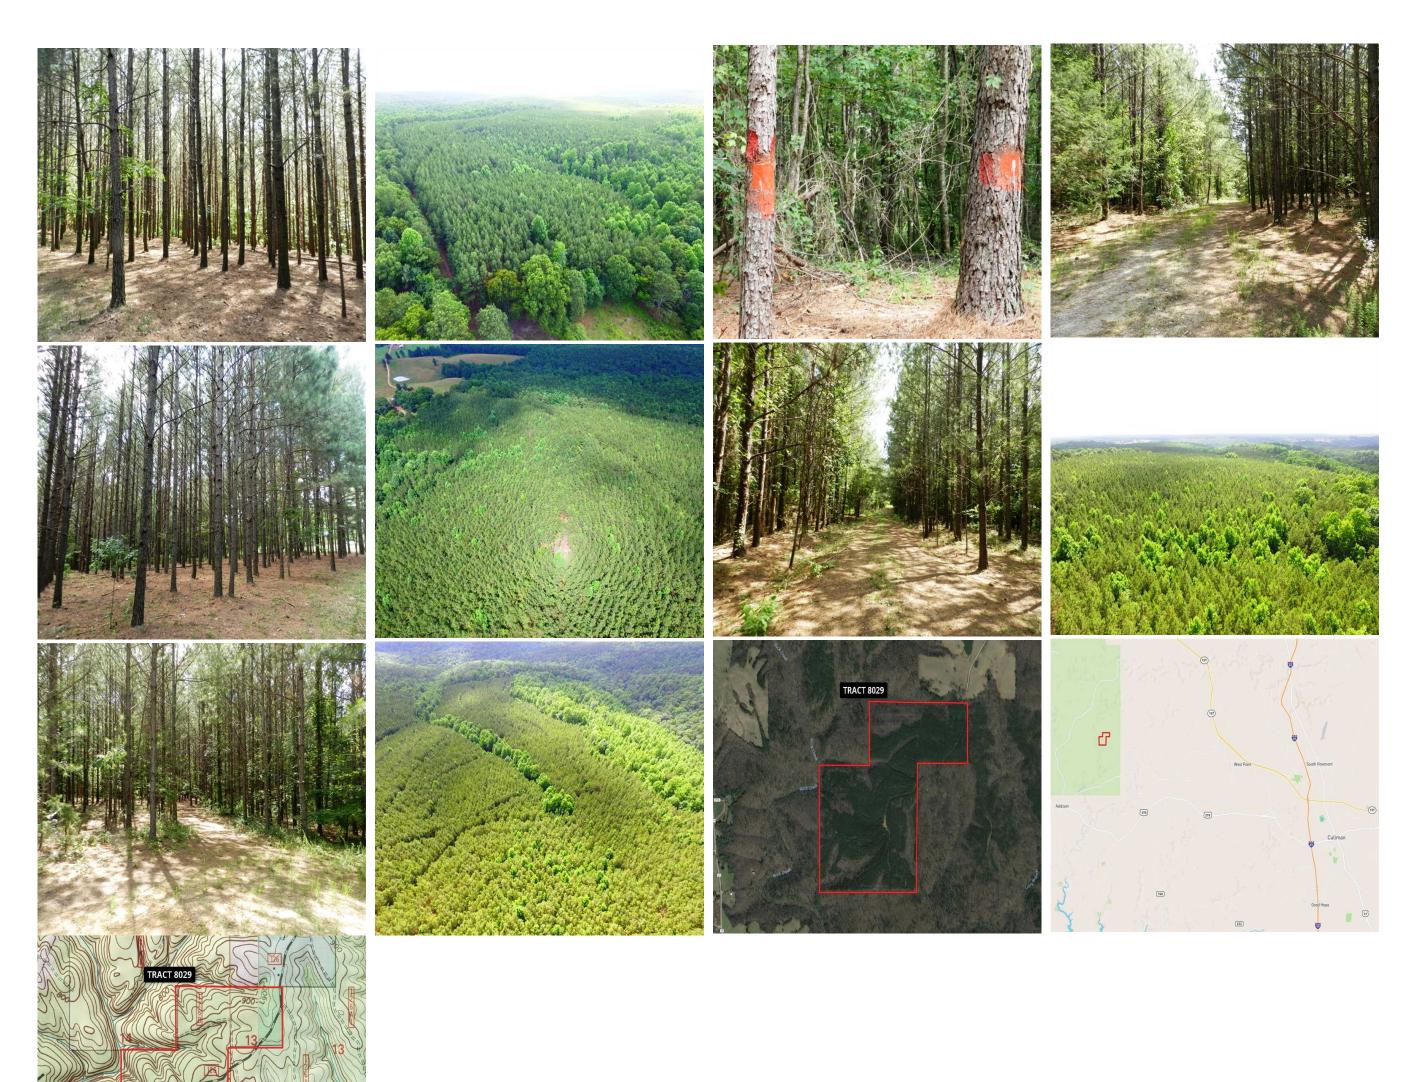

## Tract 8029

## Property Details:

Price: \$330,000 County: Winston Acreage: 232.53

Address:

MOPLS ID : 39164

ID: 8029
Winston County, AL
232.53 Acres
Asking \$330,000 (\$1,419 per acre)

Looking for an end-of-the-road setting? This timberland/recreational tract is surrounded on three sides by hard to access Bankhead National Forest land and offers very good road service. Brush Creek meanders through the northwest corner. The timber is ready to be thinned and it is convenient to Decatur and Cullman, Alabama!

## Summary

122 acres of unthinned loblolly pine
52 acres of 11-year-old loblolly pine
30 acres of hardwood
Remaining acreage in roads, fields, and utility right-of-ways

Neither MOP-Southeast Land & Wildlife LLC nor the Seller(s) provide any warranties or guaranties, expressed or implied as to the accuracy of the information provided. The maps and property description are an approximate representation of the property and should not be viewed as a survey or timber appraisal.