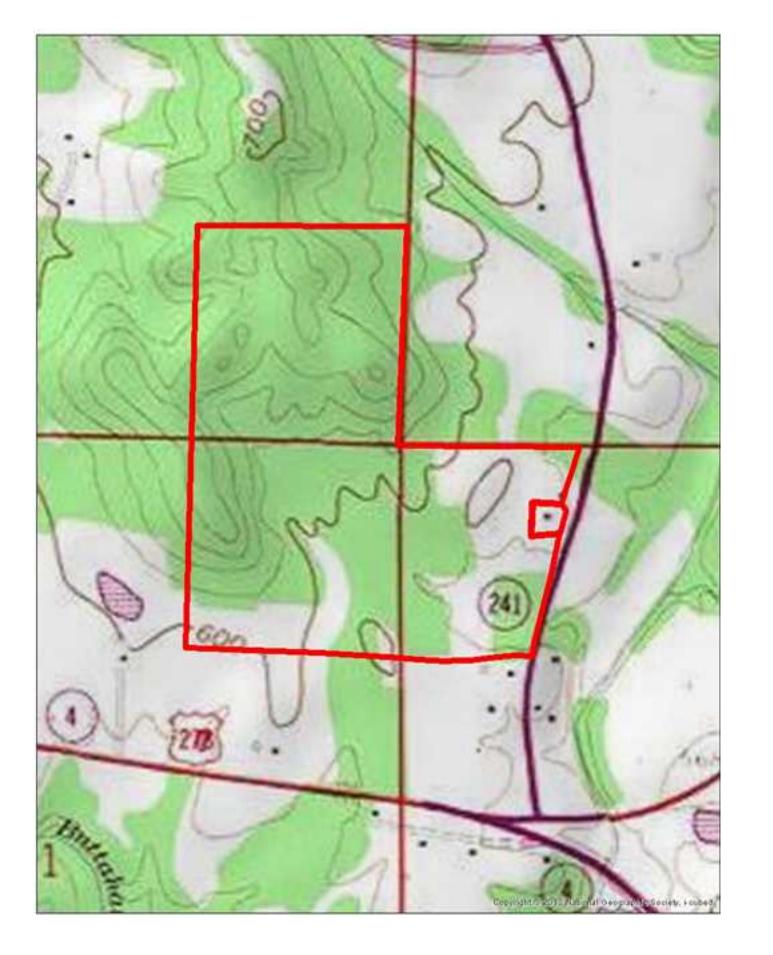

## Property Details:

Price : \$163,850 County : Marion Acreage : 113.00 Address : MOPLS ID : 24250

Priced at \$1,450 per acre, this 113 acre property in the Whitehouse Community of Marion County, Alabama has level

timberland with mixed pine hardwood, several fields, and a good system of roads. This area is well known for producing nice deer. Turkey can be seen throughout the property as well. Good hunting and recreational opportunities and paved road frontage.

113.00 Acres Marion County GPS 34.1316 X -87.7395 Mossy Oak Properties Southeast Land & Wildlife www.selandandwildlife.com

113.00 Acres Marion County GPS 34.1316 X -87.7395 Mossy Oak Properties Southeast Land & Wildlife www.selandandwildlife.com