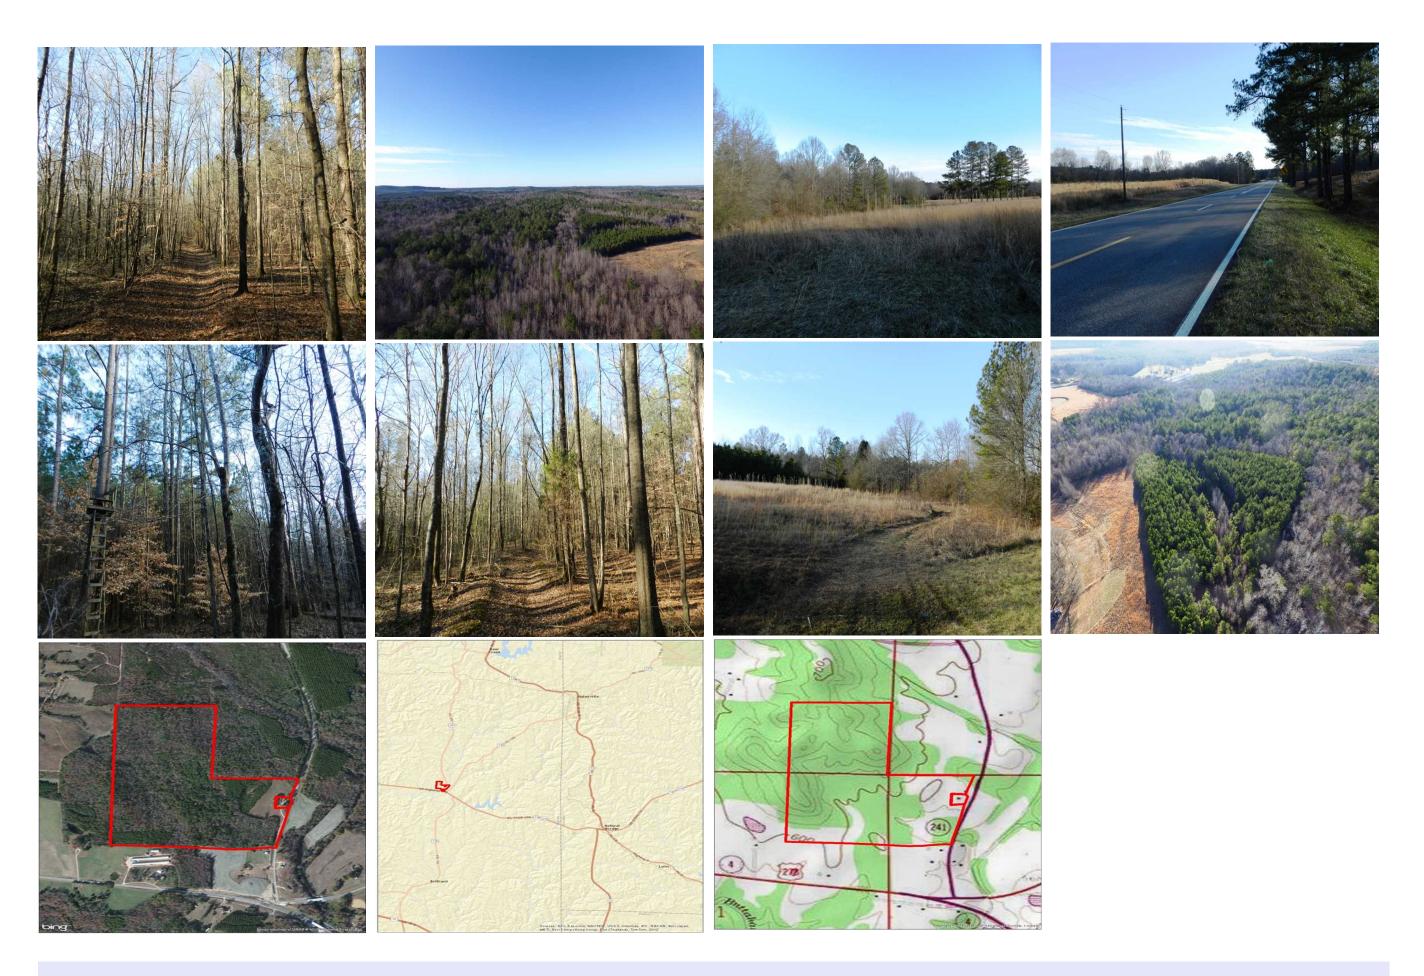

## Property Details:

Price : \$163,850 County : Marion Acreage : 113.00 Address : MOPLS ID : 24250

Priced at \$1,450 per acre, this 113 acre property in the Whitehouse Community of Marion County, Alabama has level

timberland with mixed pine hardwood, several fields, and a good system of roads. This area is well known for producing nice deer. Turkey can be seen throughout the property as well. Good hunting and recreational opportunities and paved road frontage.

113.00 Acres Marion County GPS 34.1316 X -87.7395 Mossy Oak Properties Southeast Land & Wildlife www.selandandwildlife.com

113.00 Acres Marion County GPS 34.1316 X -87.7395 Mossy Oak Properties Southeast Land & Wildlife www.selandandwildlife.com