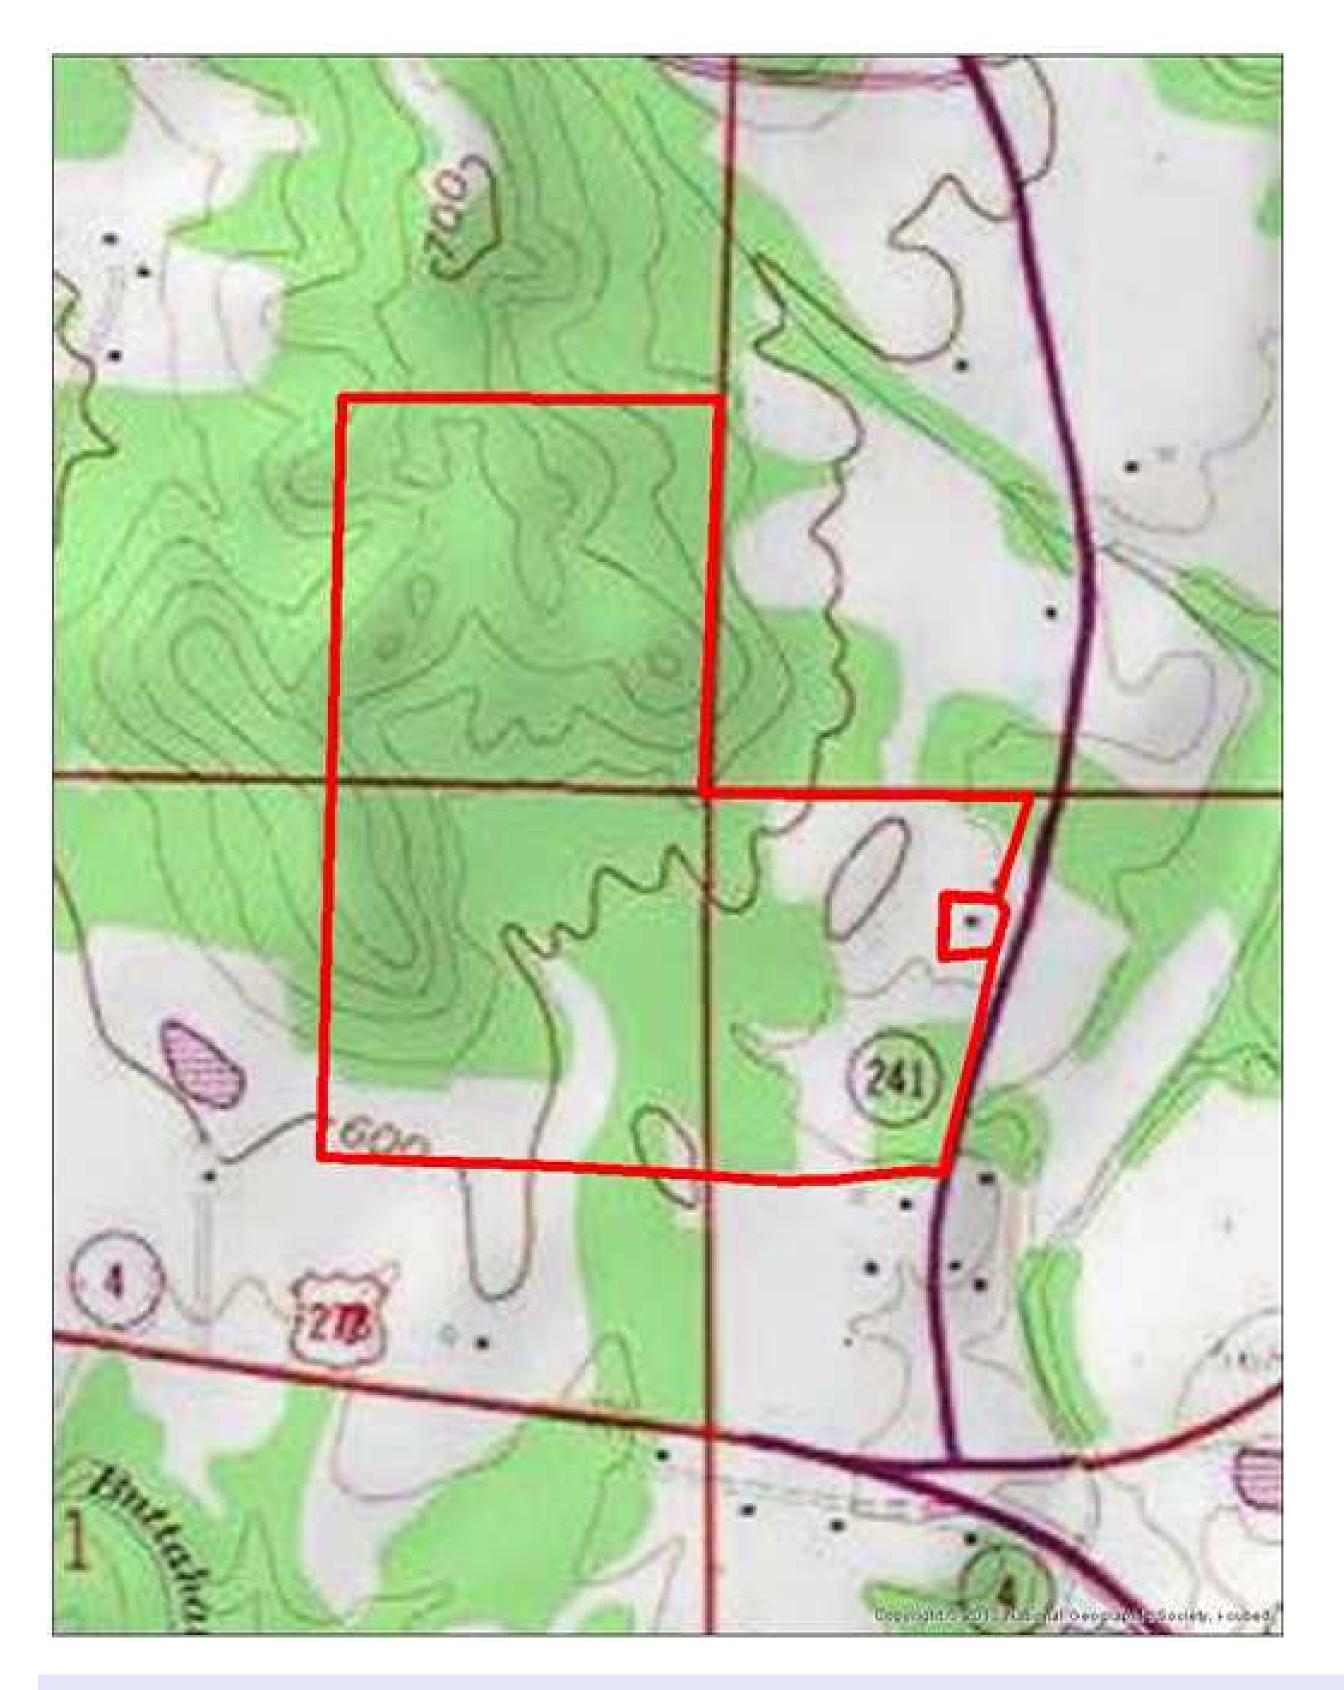

## Property Details:

Price : \$163,850 County : Marion Acreage : 113.00 Address : MOPLS ID : 24250

Priced at \$1,450 per acre, this 113 acre property in the Whitehouse Community of Marion County, Alabama has level

timberland with mixed pine hardwood, several fields, and a good system of roads. This area is well known for producing nice deer. Turkey can be seen throughout the property as well. Good hunting and recreational opportunities and paved road frontage.

113.00 Acres Marion County GPS 34.1316 X -87.7395 Mossy Oak Properties Southeast Land & Wildlife www.selandandwildlife.com

113.00 Acres Marion County GPS 34.1316 X -87.7395 Mossy Oak Properties Southeast Land & Wildlife www.selandandwildlife.com