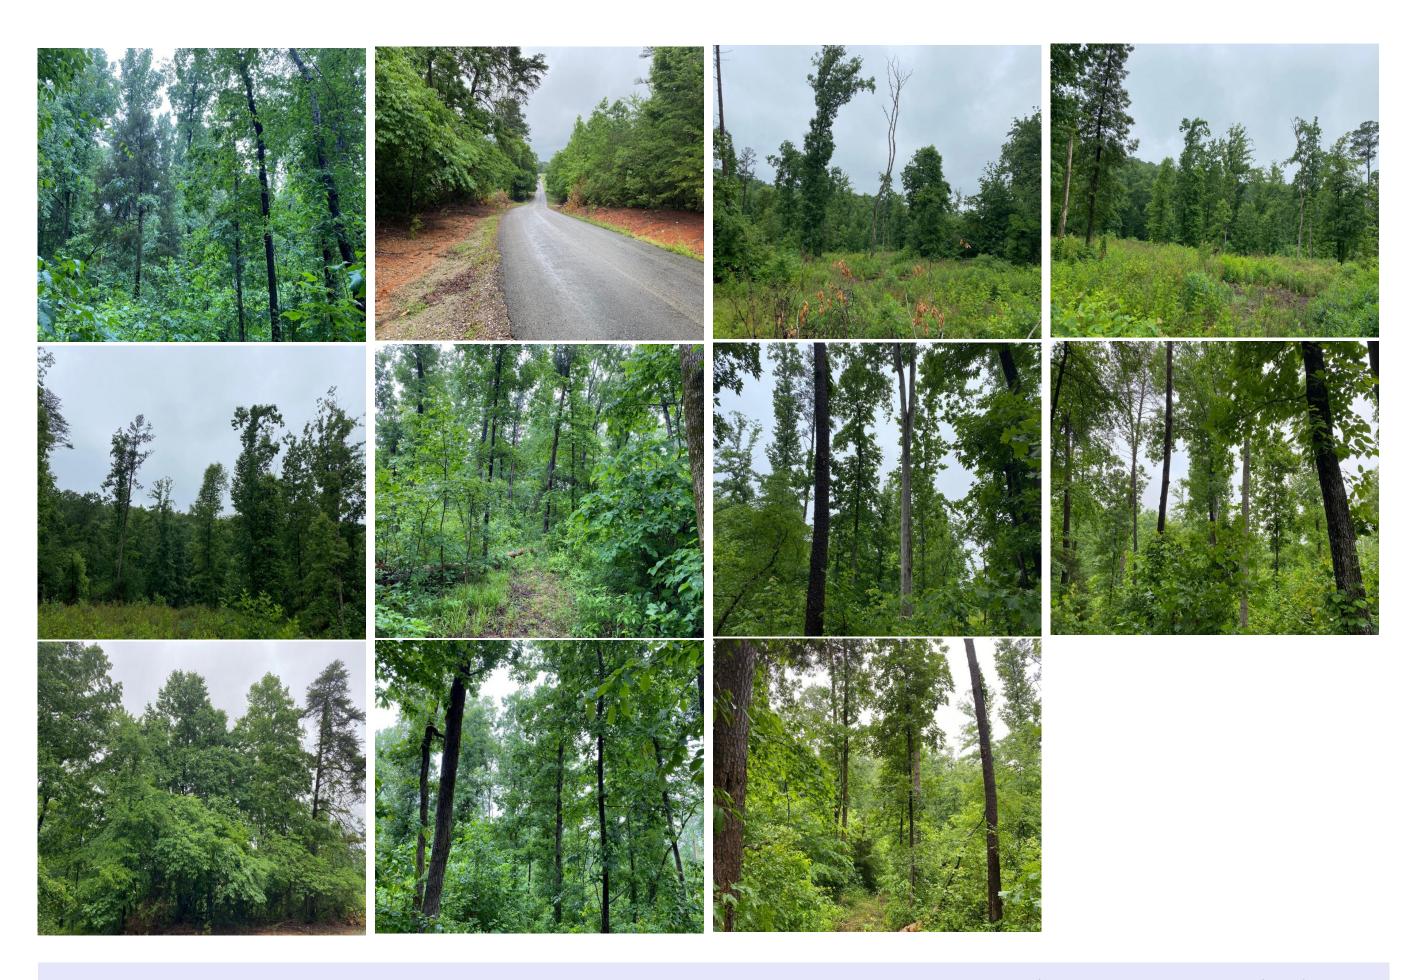

## Property Details:

Price: \$65,000

County: Lawrence

Acreage: 10.00

Address: CR 22

MOPLS ID: 29232

This ten-acre tract located just south of Mount Hope, Alabama is a great future homesite or a quiet getaway. Lying between fertile farmlands to the north and Bankhead National Forest to the south, this property also provides a natural travel corridor for abundant wildlife. The hardwood timber on the property was recently harvested leaving several nice openings ready for a house pad. With roughly 400 feet of paved road frontage along County Road 22 these ten acres have excellent access and are located fifteen miles west of Moulton and only 62 miles southwest of Huntsville, Alabama. Water and power are available at the road.

10.00 Acres
Lawrence County
GPS 34.4247 X -87.4983

Mossy Oak Properties Southeast Land & Wildlife www.selandandwildlife.com

10.00 Acres
Lawrence County
GPS 34.4247 X -87.4983

Mossy Oak Properties Southeast Land & Wildlife www.selandandwildlife.com