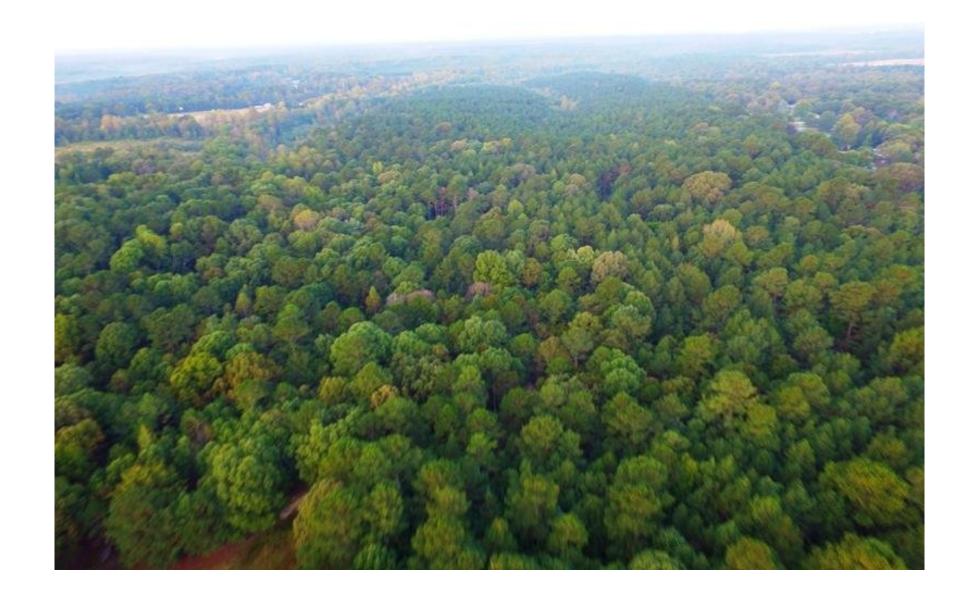

## SOLD!! 112 Acres Timberland

## Property Details:

Price: \$280,000
County: Alcorn
Acreage: 112.00

Address : County Road 218

MOPLS ID : 23393

218 acres described as the S 1/2 of the SW 1/4 of Section 22, Township 2 South, Range 8 East, and part of the SW 1/4 of the S 1/2 of Section 22, Township 2 S, Range 8 E in Glen/Strickland community.

112.00 Acres
Alcorn County
GPS 34.8888 X -88.4458

Mossy Oak Properties Southeast Land & Wildlife www.selandandwildlife.com

112.00 Acres
Alcorn County
GPS 34.8888 X -88.4458

Mossy Oak Properties Southeast Land & Wildlife www.selandandwildlife.com