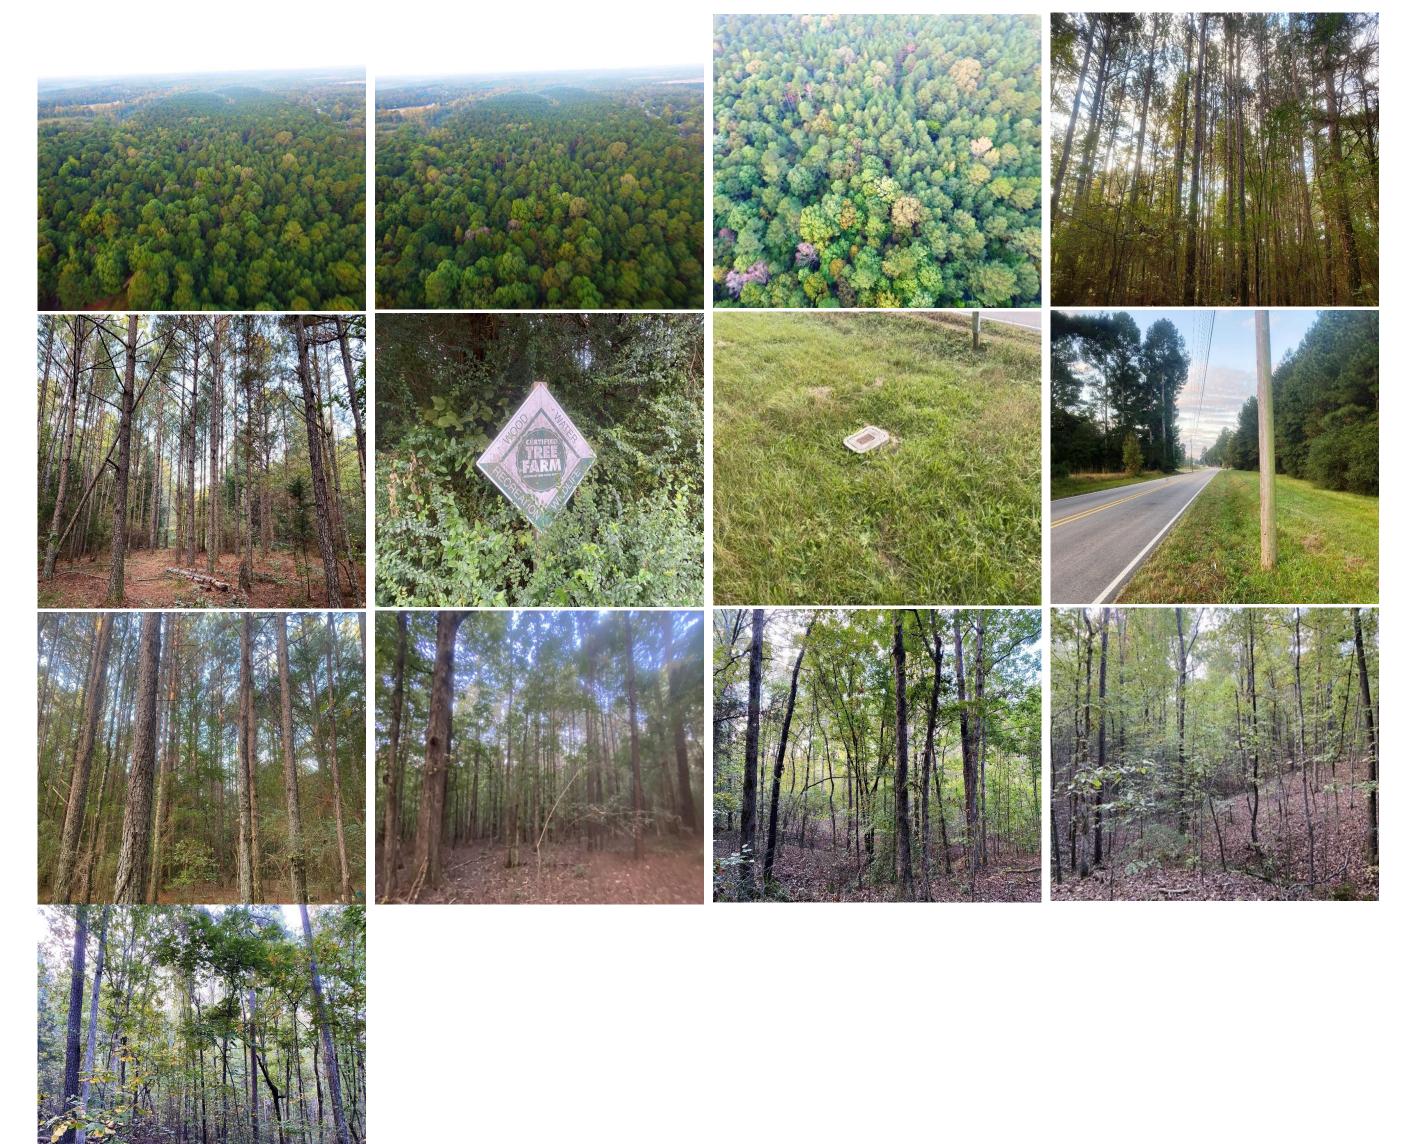

## SOLD!! 112 Acres Timberland

## Property Details:

Price: \$280,000
County: Alcorn
Acreage: 112.00

Address : County Road 218

MOPLS ID : 23393

218 acres described as the S 1/2 of the SW 1/4 of Section 22, Township 2 South, Range 8 East, and part of the SW 1/4 of the S 1/2 of Section 22, Township 2 S, Range 8 E in Glen/Strickland community.

112.00 Acres
Alcorn County
GPS 34.8888 X -88.4458

Mossy Oak Properties Southeast Land & Wildlife www.selandandwildlife.com

112.00 Acres
Alcorn County
GPS 34.8888 X -88.4458

Mossy Oak Properties Southeast Land & Wildlife www.selandandwildlife.com