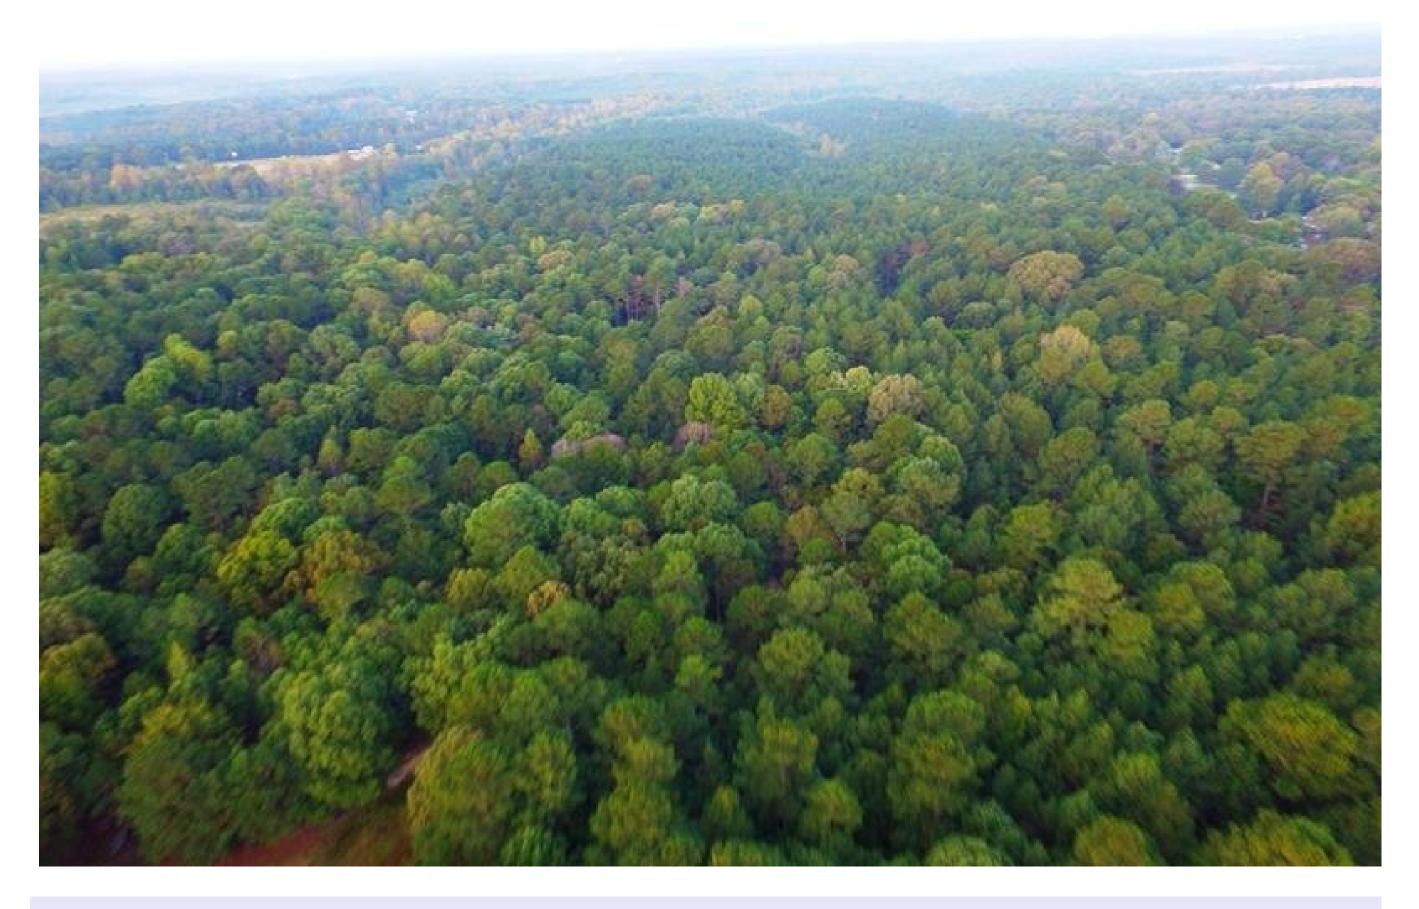

## SOLD!! 112 Acres Timberland

## Property Details:

Price: \$280,000
County: Alcorn
Acreage: 112.00

Address : County Road 218

MOPLS ID : 23393

218 acres described as the S 1/2 of the SW 1/4 of Section 22, Township 2 South, Range 8 East, and part of the SW 1/4 of the S 1/2 of Section 22, Township 2 S, Range 8 E in Glen/Strickland community.

112.00 Acres
Alcorn County
GPS 34.8888 X -88.4458

Mossy Oak Properties Southeast Land & Wildlife www.selandandwildlife.com