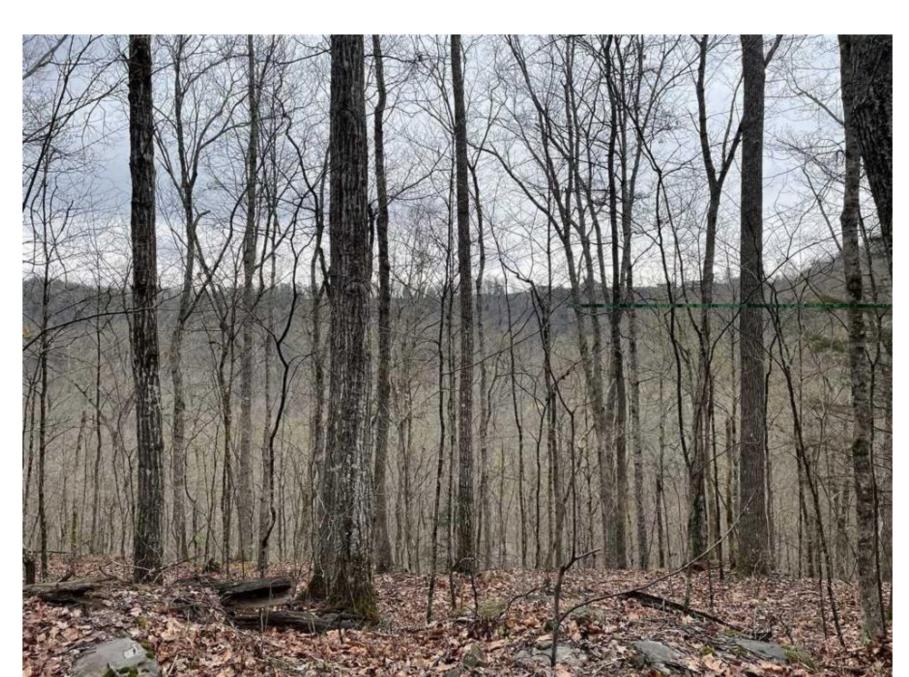

## Property Details:

Price : \$349,900
County : Marshall
Acreage : 156.00

Address : Schenault Hollow Road

MOPLS ID : 18939

Resting near New Hope, Alabama, these 156 + /- acres has a nice building site, power, water, a stream, and nice stand of hardwood timber. Build your dream getaway or permanent home on this prime mountain land.

The location makes this an excellent hunting tract for deer, turkey, and other small game. With a internal road system, steep topography and several level areas there are plenty of opportunities to add greenfields. With a mix of timber that varies from virgin hardwood, to mild select cuts, to 30 year old cut over, there is a great mix of wildlife habitat. From hunting, to hiking, to bird watching, or just normal country living, this nostalgic opportunity awaits!