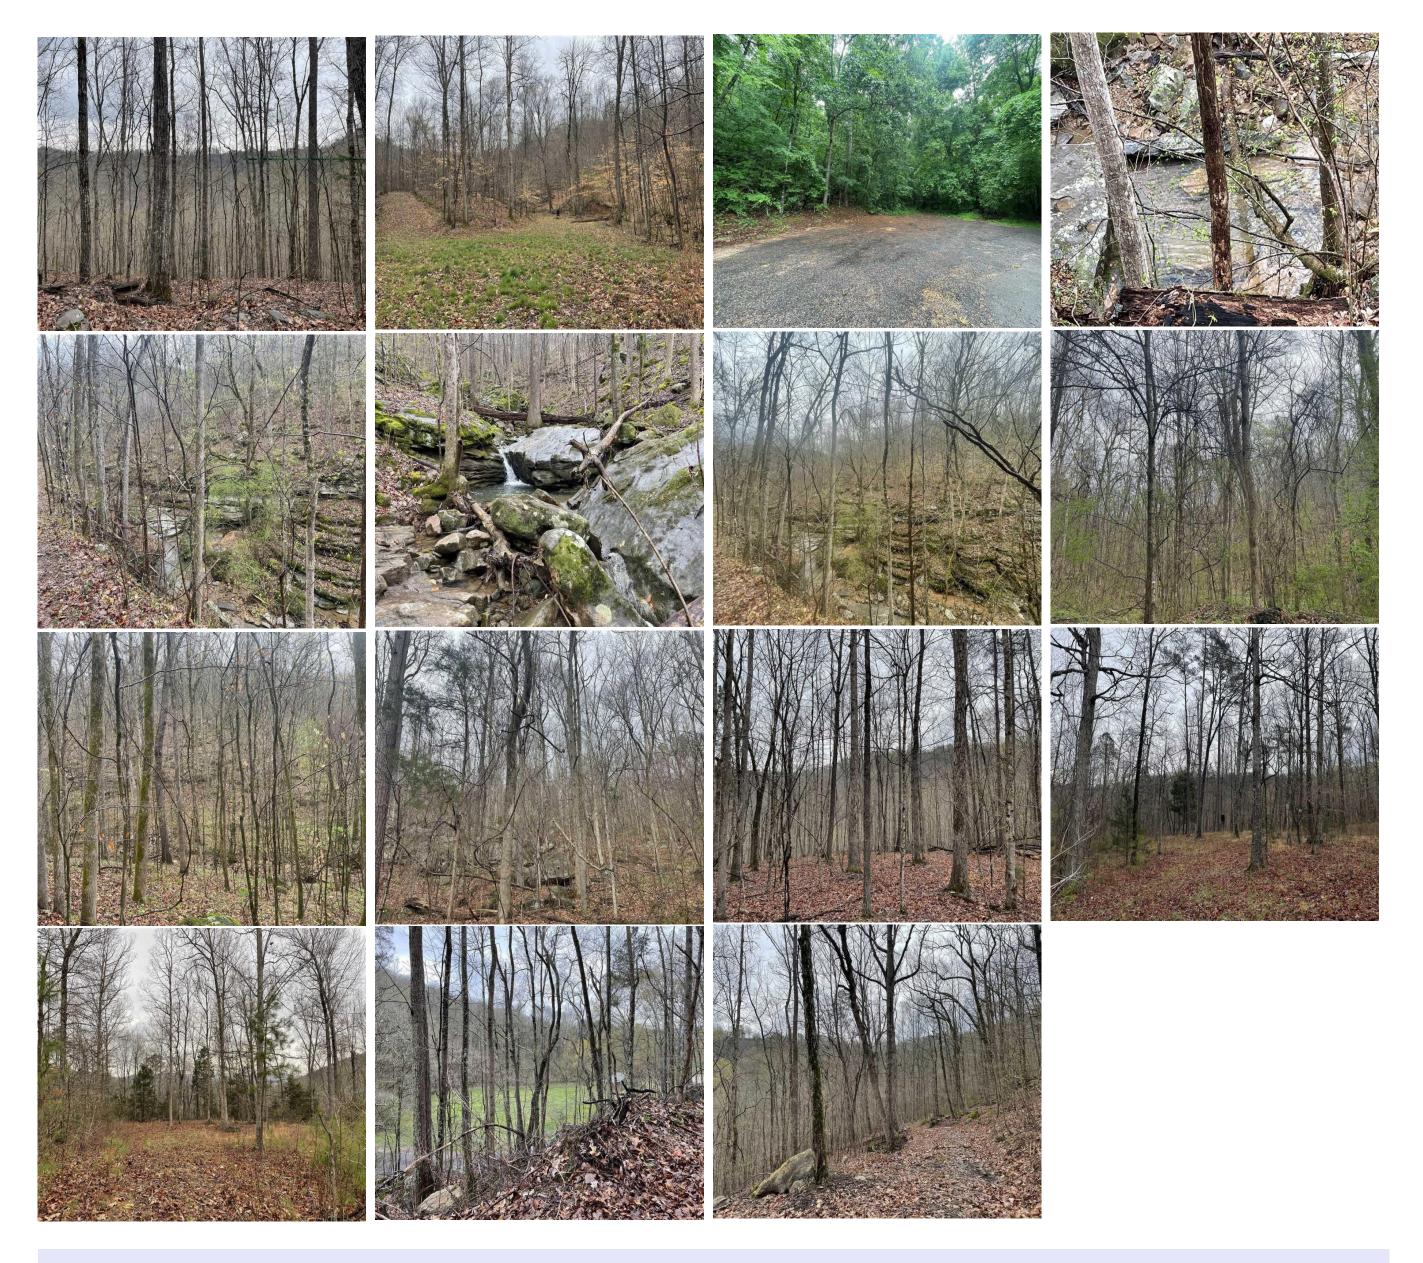

## Property Details:

Price : \$349,900
County : Marshall
Acreage : 156.00

Address : Schenault Hollow Road

MOPLS ID : 18939

Resting near New Hope, Alabama, these 156 + /- acres has a nice building site, power, water, a stream, and nice stand of hardwood timber. Build your dream getaway or permanent home on this prime mountain land.

The location makes this an excellent hunting tract for deer, turkey, and other small game. With a internal road system, steep topography and several level areas there are plenty of opportunities to add greenfields. With a mix of timber that varies from virgin hardwood, to mild select cuts, to 30 year old cut over, there is a great mix of wildlife habitat. From hunting, to hiking, to bird watching, or just normal country living, this nostalgic opportunity awaits!