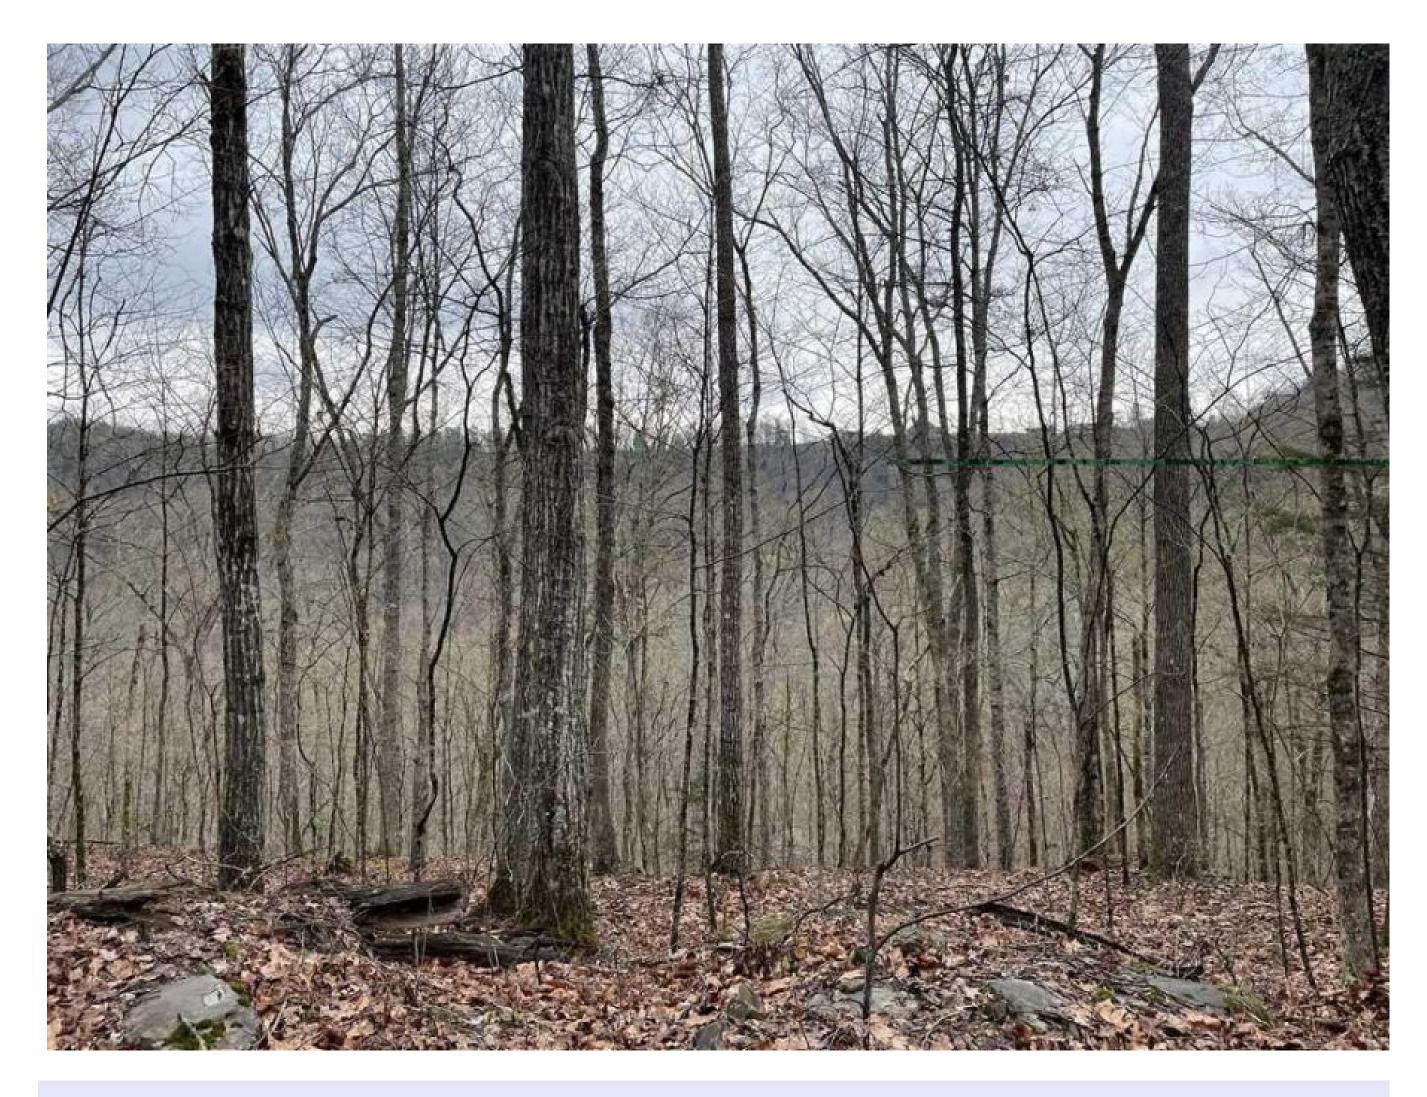

## Property Details:

Price : \$349,900
County : Marshall
Acreage : 156.00

Address : Schenault Hollow Road

MOPLS ID : 18939

Resting near New Hope, Alabama, these 156 + /- acres has a nice building site, power, water, a stream, and nice stand of hardwood timber. Build your dream getaway or permanent home on this prime mountain land.

The location makes this an excellent hunting tract for deer, turkey, and other small game. With a internal road system, steep topography and several level areas there are plenty of opportunities to add greenfields. With a mix of timber that varies from virgin hardwood, to mild select cuts, to 30 year old cut over, there is a great mix of wildlife habitat. From hunting, to hiking, to bird watching, or just normal country living, this nostalgic opportunity awaits!