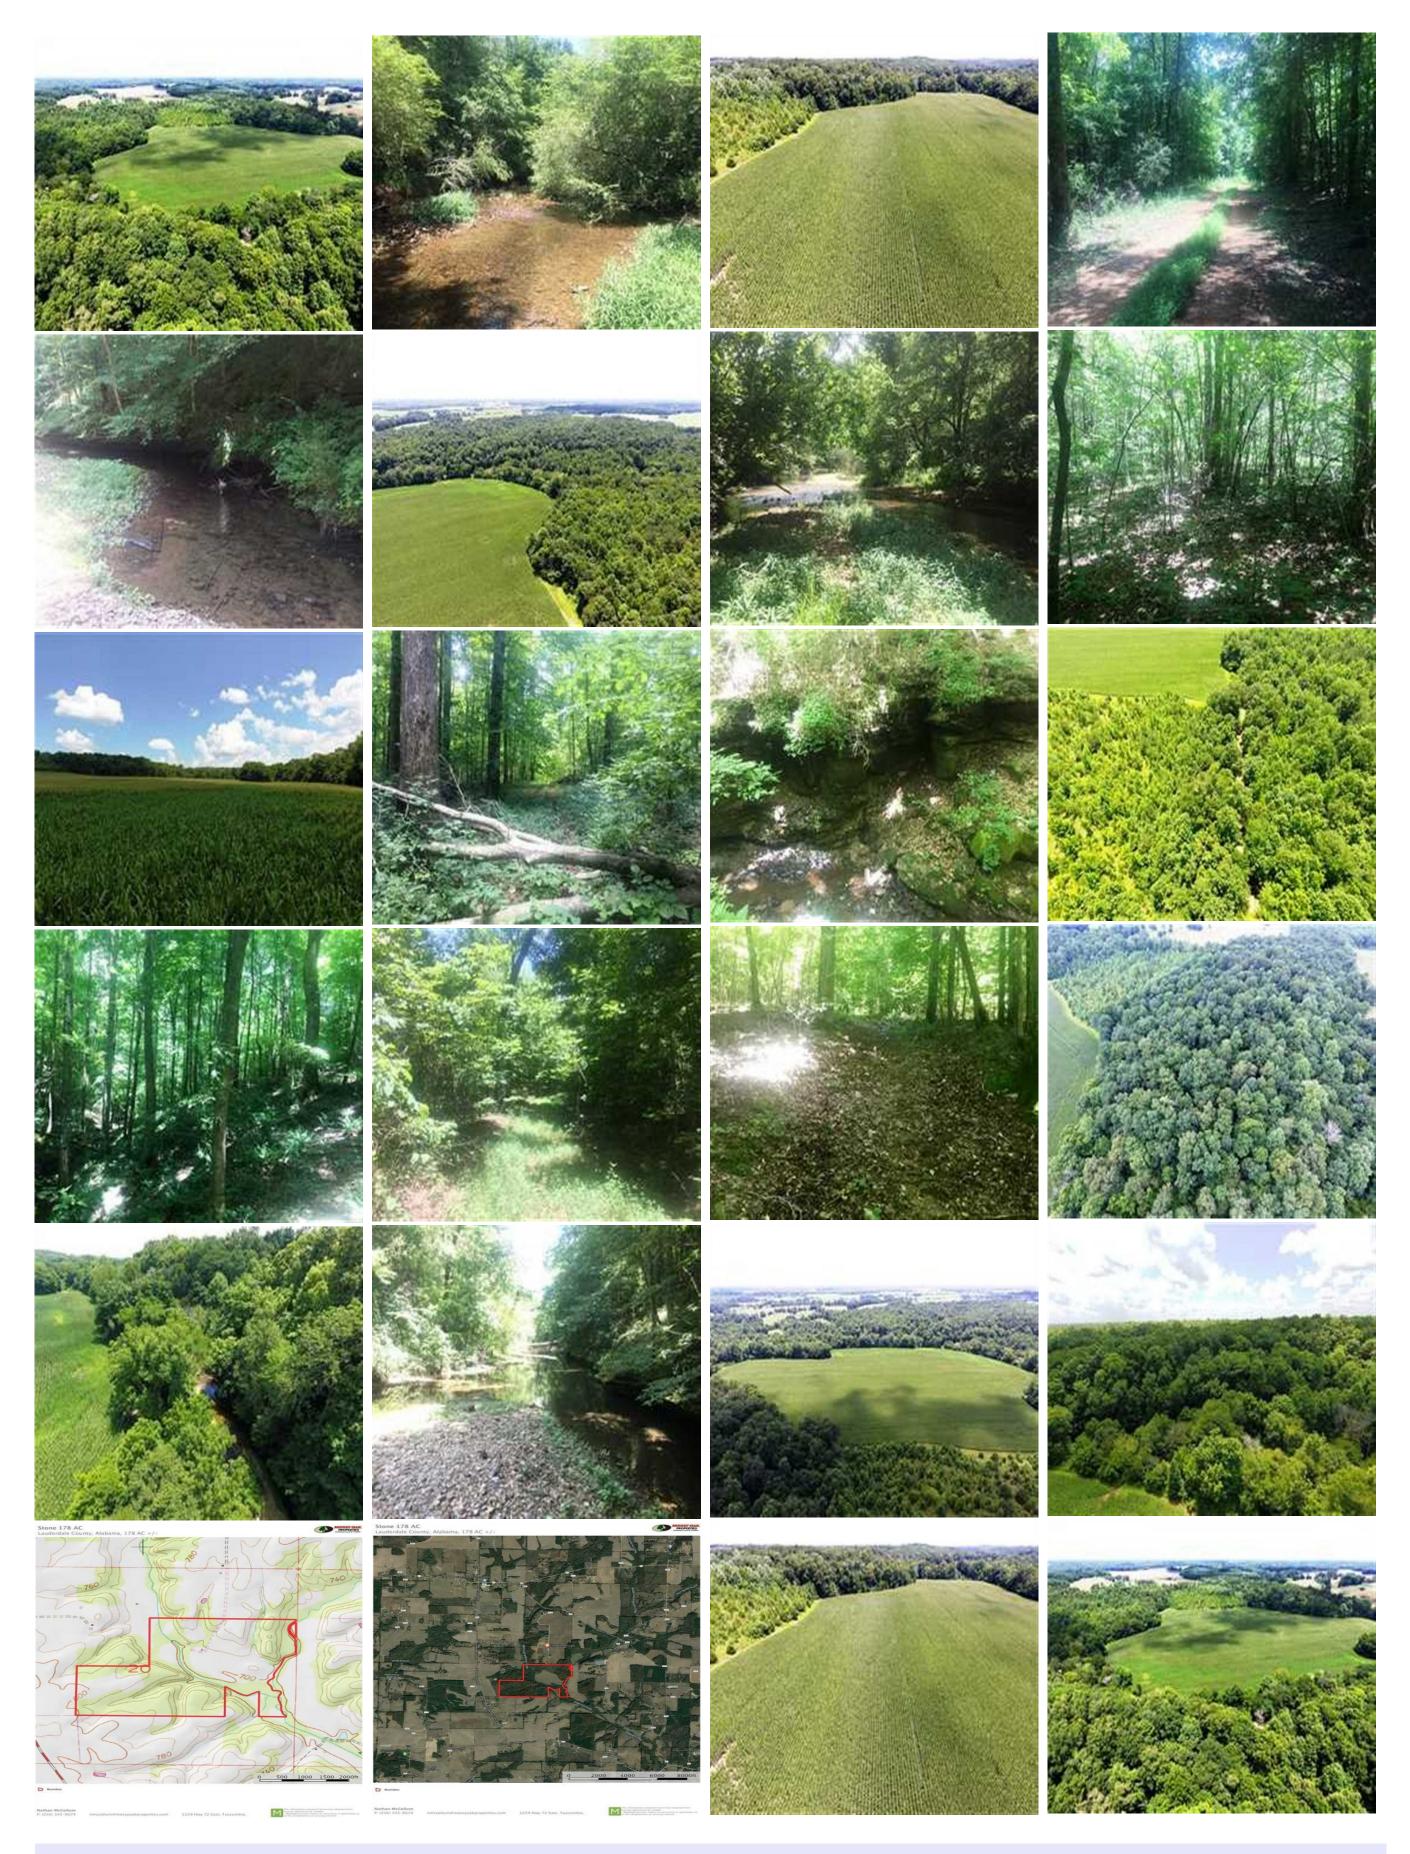

## Property Details:

Price: \$449,000

County: Lauderdale

Acreage: 178.00

Address : County Road 513

MOPLS ID : 50699

If you were ever looking for a farm that offers a little of everything, then this is a must see! Anderson Creek heads up on this property where Middle Fork Branch and West Fork Branch merge on the east boundary of the tract. With approximately 30 acres of farm land and the balance in mature timber, this farm offers unique diversity with multiple home sites and an abundance of wildlife. The row crop land is currently under a 2020 farm lease but offers a competitive per acre return on a yearly basis. The timber has an excellent stand of mature White Oak, Red Oak and Poplar trees. Both creeks offer a year around water source for livestock or for freshwater fishing. This farm has been in the family for over 100 years and this kind of farm doesn't come up for sale very often, so don't miss an opportunity to check it out!

178.00 Acres
Lauderdale County
GPS 34.9529 X -87.2866

Mossy Oak Properties Southeast Land & Wildlife www.selandandwildlife.com

178.00 Acres
Lauderdale County
GPS 34.9529 X -87.2866

Mossy Oak Properties Southeast Land & Wildlife www.selandandwildlife.com

178.00 Acres
Lauderdale County
GPS 34.9529 X -87.2866

Mossy Oak Properties Southeast Land & Wildlife www.selandandwildlife.com