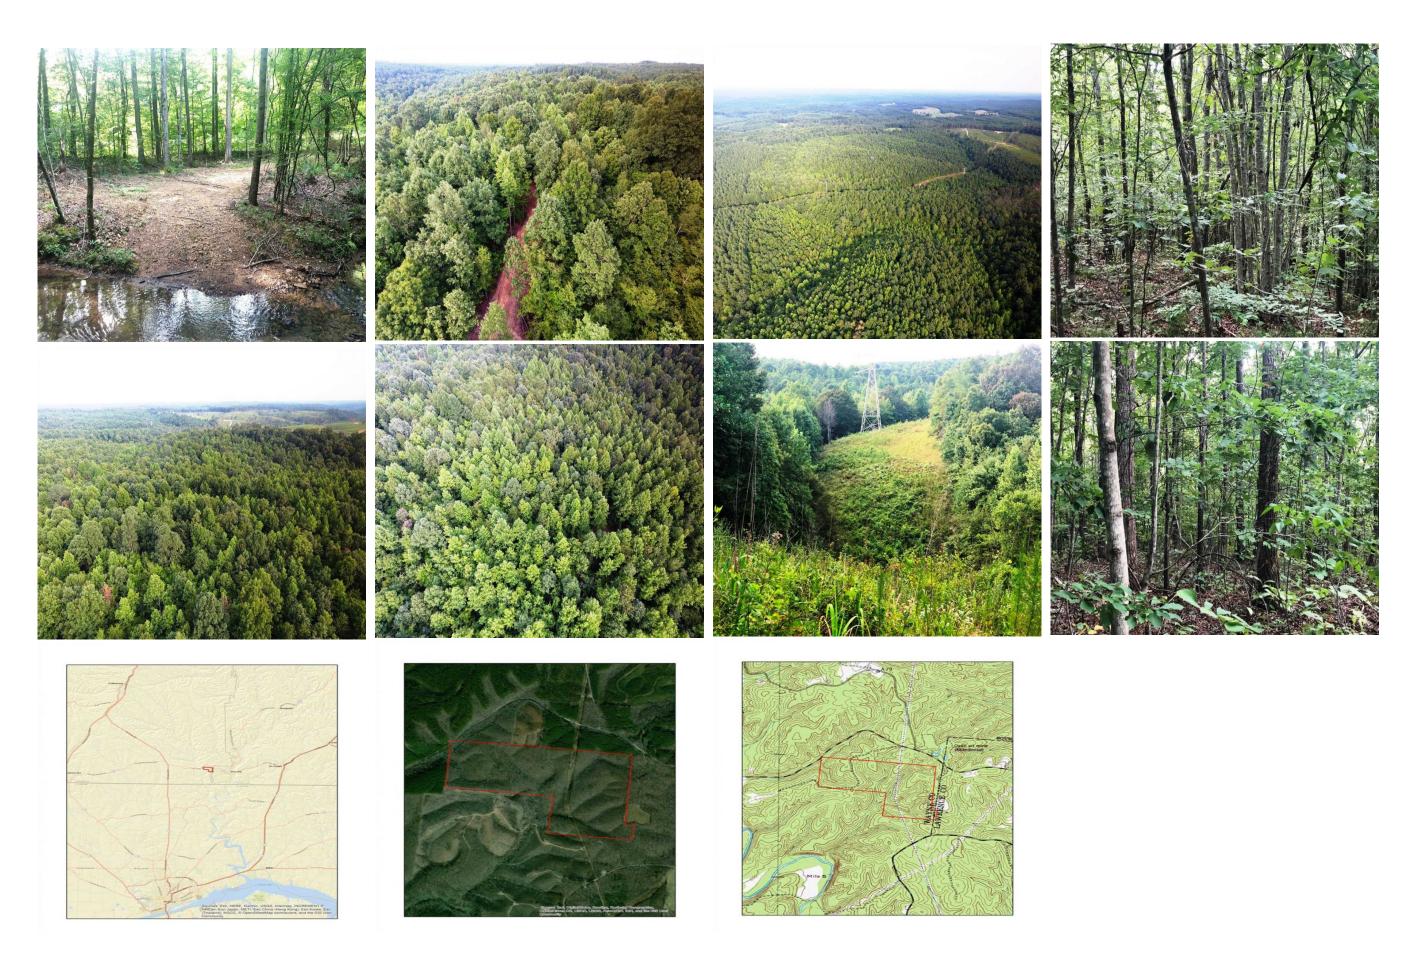

## Property Details:

Price: \$189,000 County: Wayne Acreage: 180.00

Address : Iron City, TN

MOPLS ID : 46407

Check out this 180 acre hardwood tract located just minutes from the Florence Alabama area. The southern Tennessee rolling hills flow throughout the property creating breathtaking views and offering some of the finest hunting that the area has to offer. County water and power is accessible at the entrance to the property. This is an excellent investment for future timber income or to create your own hunting sanctuary. It has a perennial creek flowing through it and has road access. For more information or for a private showing, please contact Cameron Isbell @ 256-483-8134 or cisbell@mossyoakproperties.com.