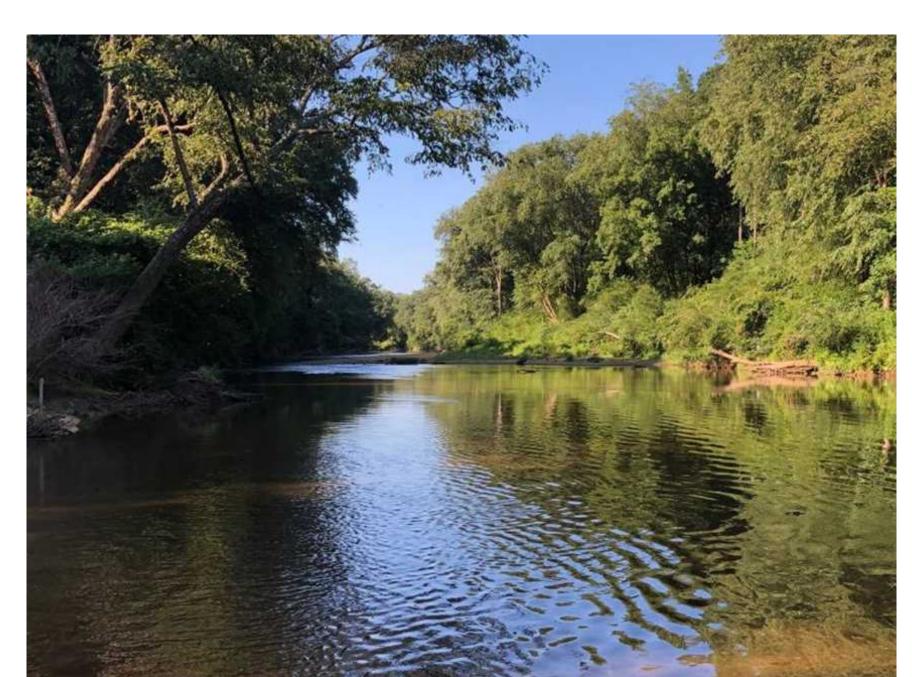

## Property Details:

Price: \$99,750

County: Marion

Acreage: 28.50

Address : Hamilton, AL

MOPLS ID : 46043

Located just five minutes from city shopping, entertainment, and medical care, this 28.5 +/- acres on the Buttahatchie River is ideal for waterfront development, boating, canoeing, fishing, wildlife viewing, hunting, and real estate investment. The property is half-open and half-timbered. Zoned Family Residential (R1), don't miss this great opportunity to live on the water just minutes from town! Owner would consider a division of this parcel.