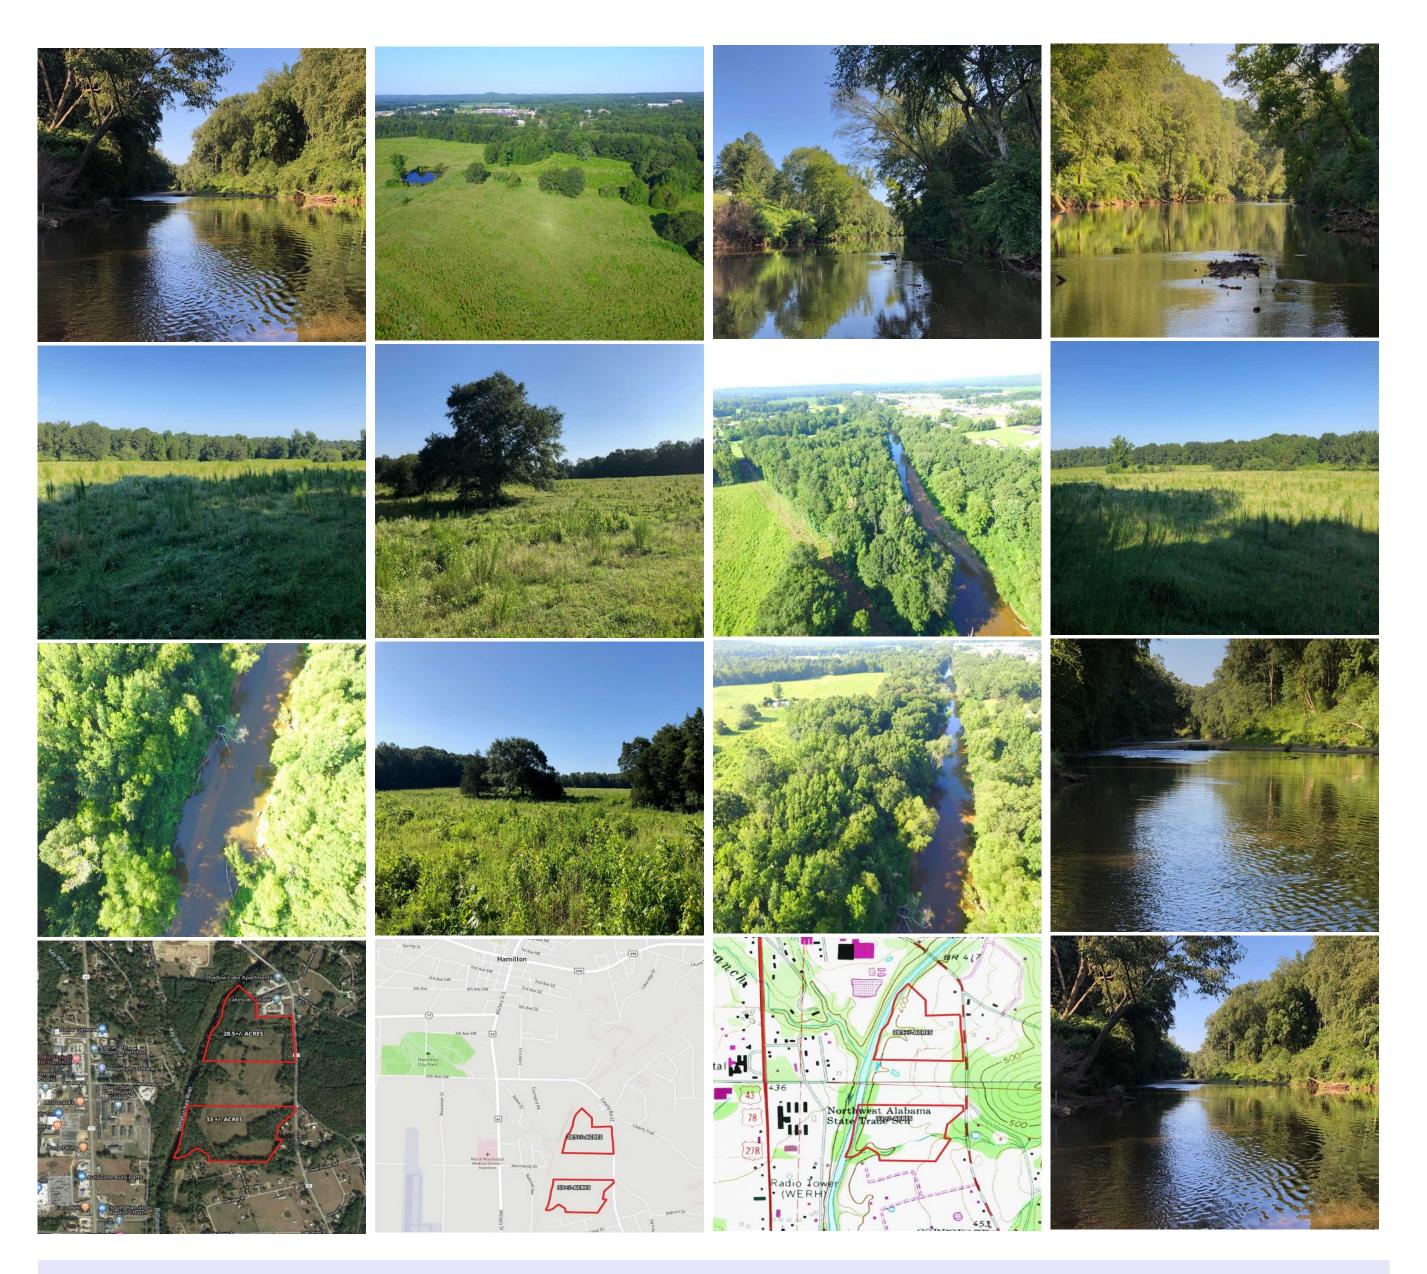

## Property Details:

Price: \$99,750

County: Marion

Acreage: 28.50

Address : Hamilton, AL

MOPLS ID : 46043

Located just five minutes from city shopping, entertainment, and medical care, this 28.5 +/- acres on the Buttahatchie River is ideal for waterfront development, boating, canoeing, fishing, wildlife viewing, hunting, and real estate investment. The property is half-open and half-timbered. Zoned Family Residential (R1), don't miss this great opportunity to live on the water just minutes from town! Owner would consider a division of this parcel.