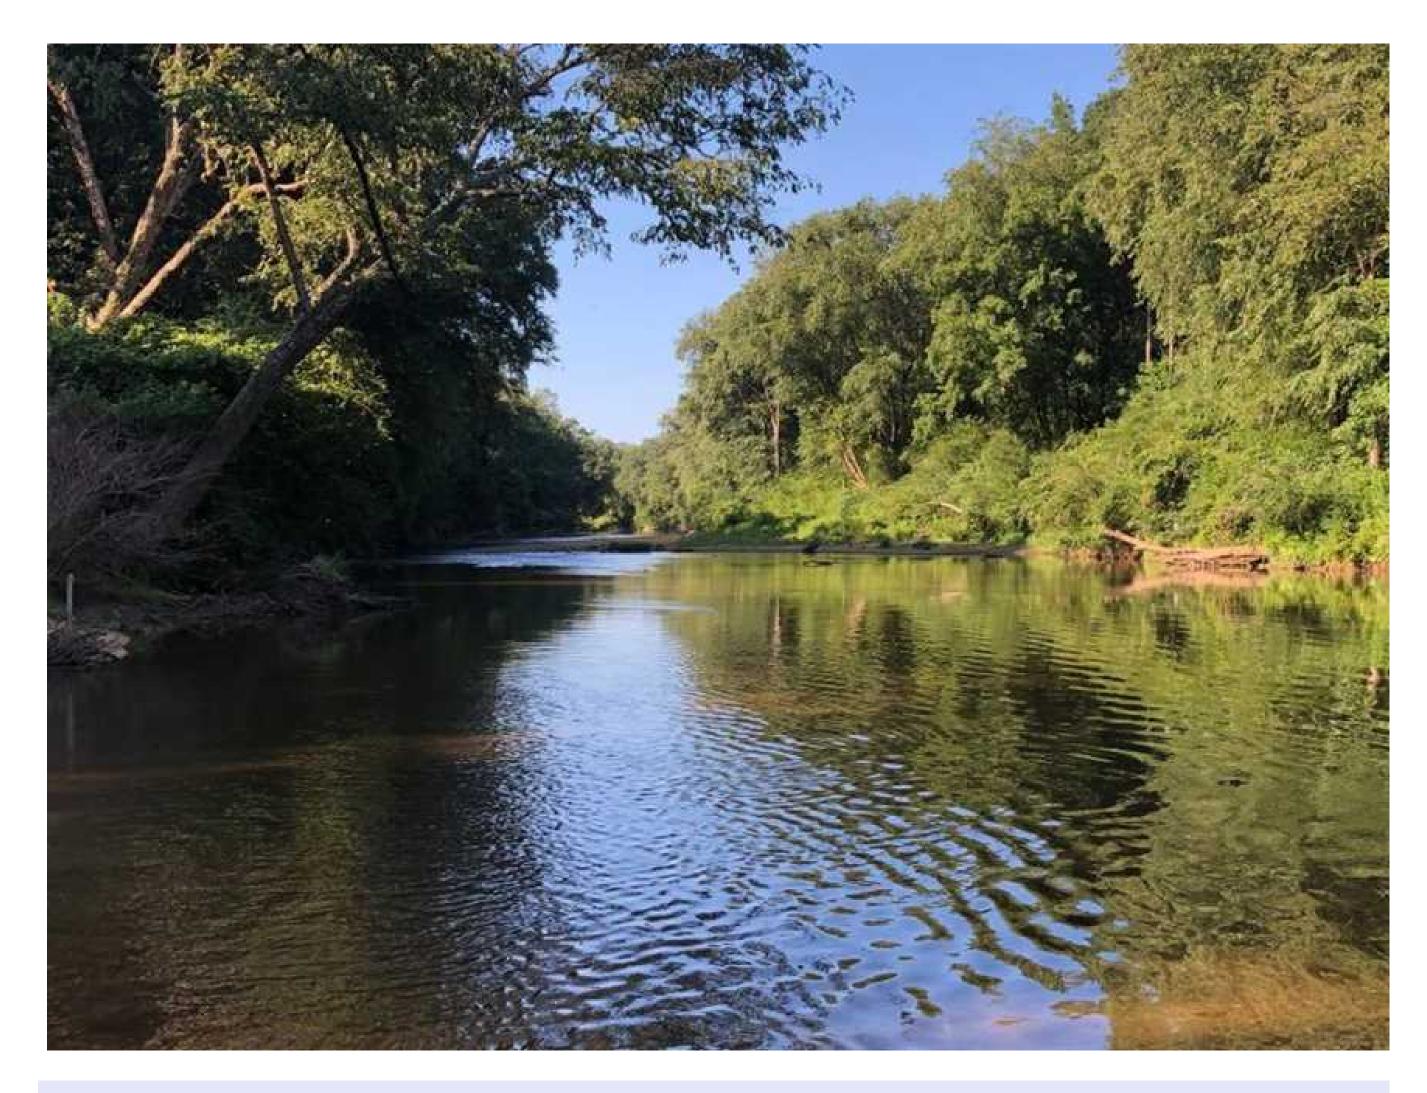

## Property Details:

Price: \$99,750

County: Marion

Acreage: 28.50

Address : Hamilton, AL

MOPLS ID : 46043

Located just five minutes from city shopping, entertainment, and medical care, this 28.5 +/- acres on the Buttahatchie River is ideal for waterfront development, boating, canoeing, fishing, wildlife viewing, hunting, and real estate investment. The property is half-open and half-timbered. Zoned Family Residential (R1), don't miss this great opportunity to live on the water just minutes from town! Owner would consider a division of this parcel.