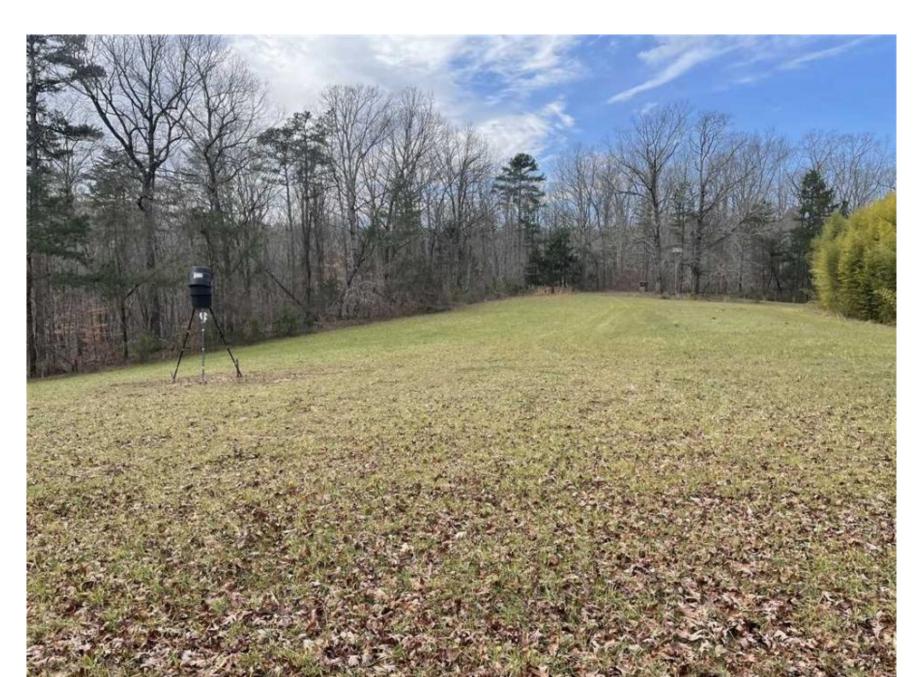

## Property Details:

Price: \$199,900

County: Lawrence

Acreage: 40.00

Address: Moulton, AL

MOPLS ID: 56708

This is a unique opportunity to own a recreational tract of real estate nestled inside the Bankhead National Forest. This tract consists of 40 +/- acres of mature hardwoods and two food plots. Wildlife is abundant on this property and the surrounding national forest, making this a great recreational tract. Brushy Creek is also an easy 200 yard hike. The opportunity for first class recreational experiences are endless on this tract.

40.00 Acres
Lawrence County
GPS 34.3782 X -87.3187

Mossy Oak Properties Southeast Land & Wildlife www.selandandwildlife.com

40.00 Acres
Lawrence County
GPS 34.3782 X -87.3187

Mossy Oak Properties Southeast Land & Wildlife www.selandandwildlife.com