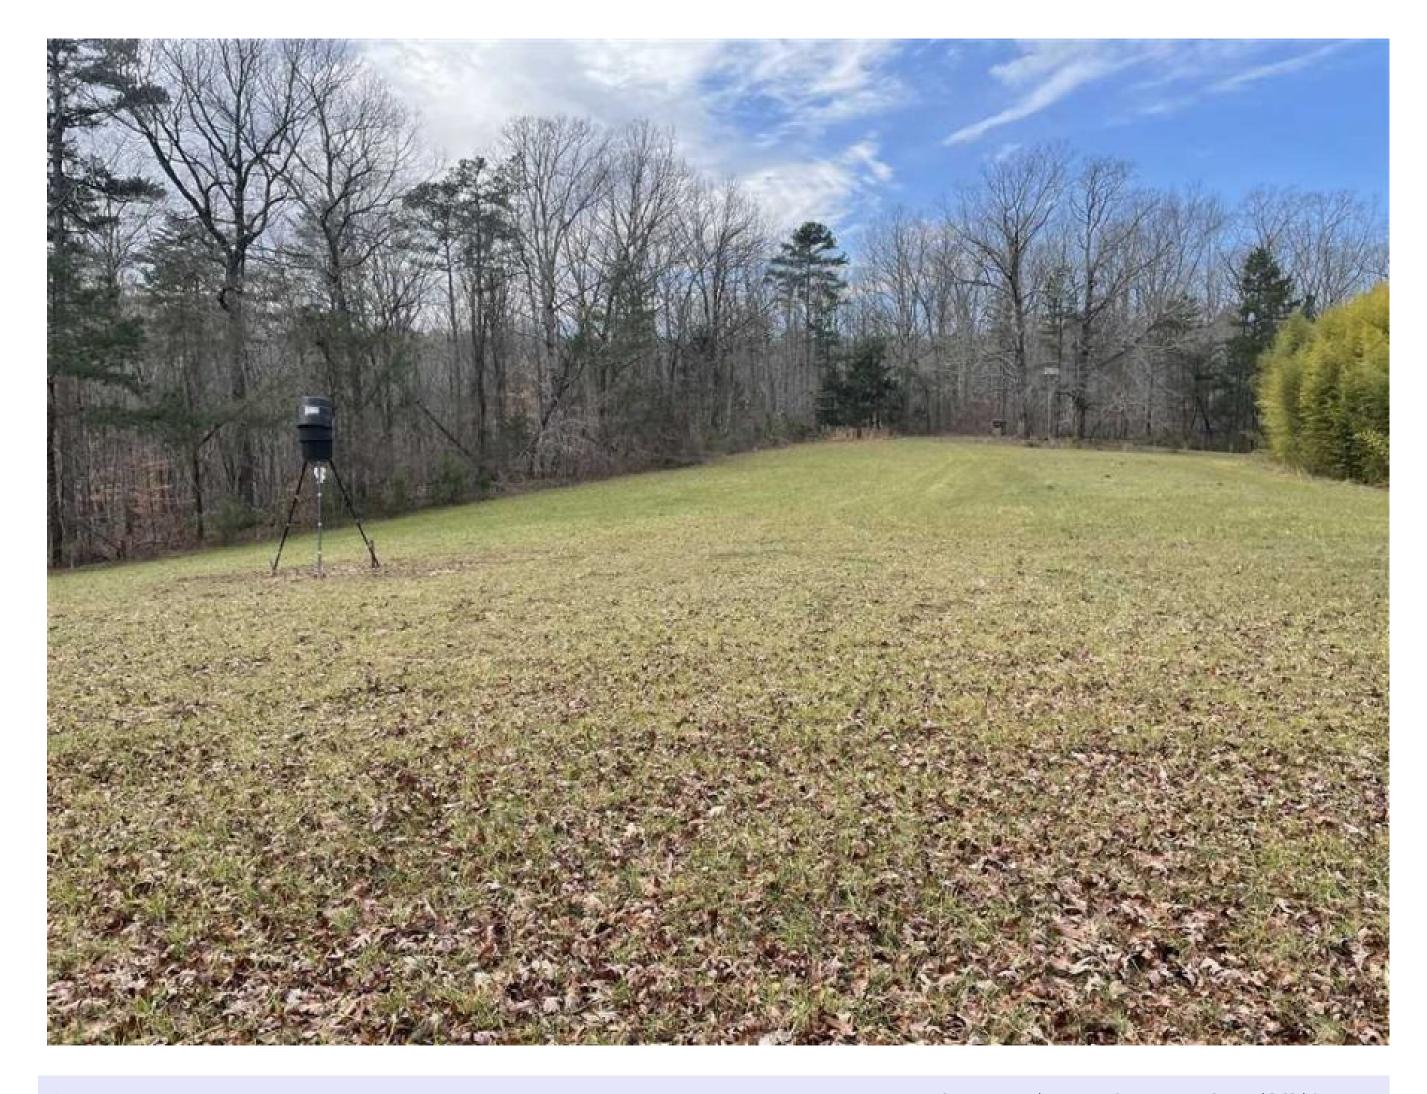

## Property Details:

Price: \$199,900

County: Lawrence

Acreage: 40.00

Address: Moulton, AL

MOPLS ID: 56708

This is a unique opportunity to own a recreational tract of real estate nestled inside the Bankhead National Forest. This tract consists of 40 +/- acres of mature hardwoods and two food plots. Wildlife is abundant on this property and the surrounding national forest, making this a great recreational tract. Brushy Creek is also an easy 200 yard hike. The opportunity for first class recreational experiences are endless on this tract.

40.00 Acres
Lawrence County
GPS 34.3782 X -87.3187

Mossy Oak Properties Southeast Land & Wildlife www.selandandwildlife.com

40.00 Acres
Lawrence County
GPS 34.3782 X -87.3187

Mossy Oak Properties Southeast Land & Wildlife www.selandandwildlife.com