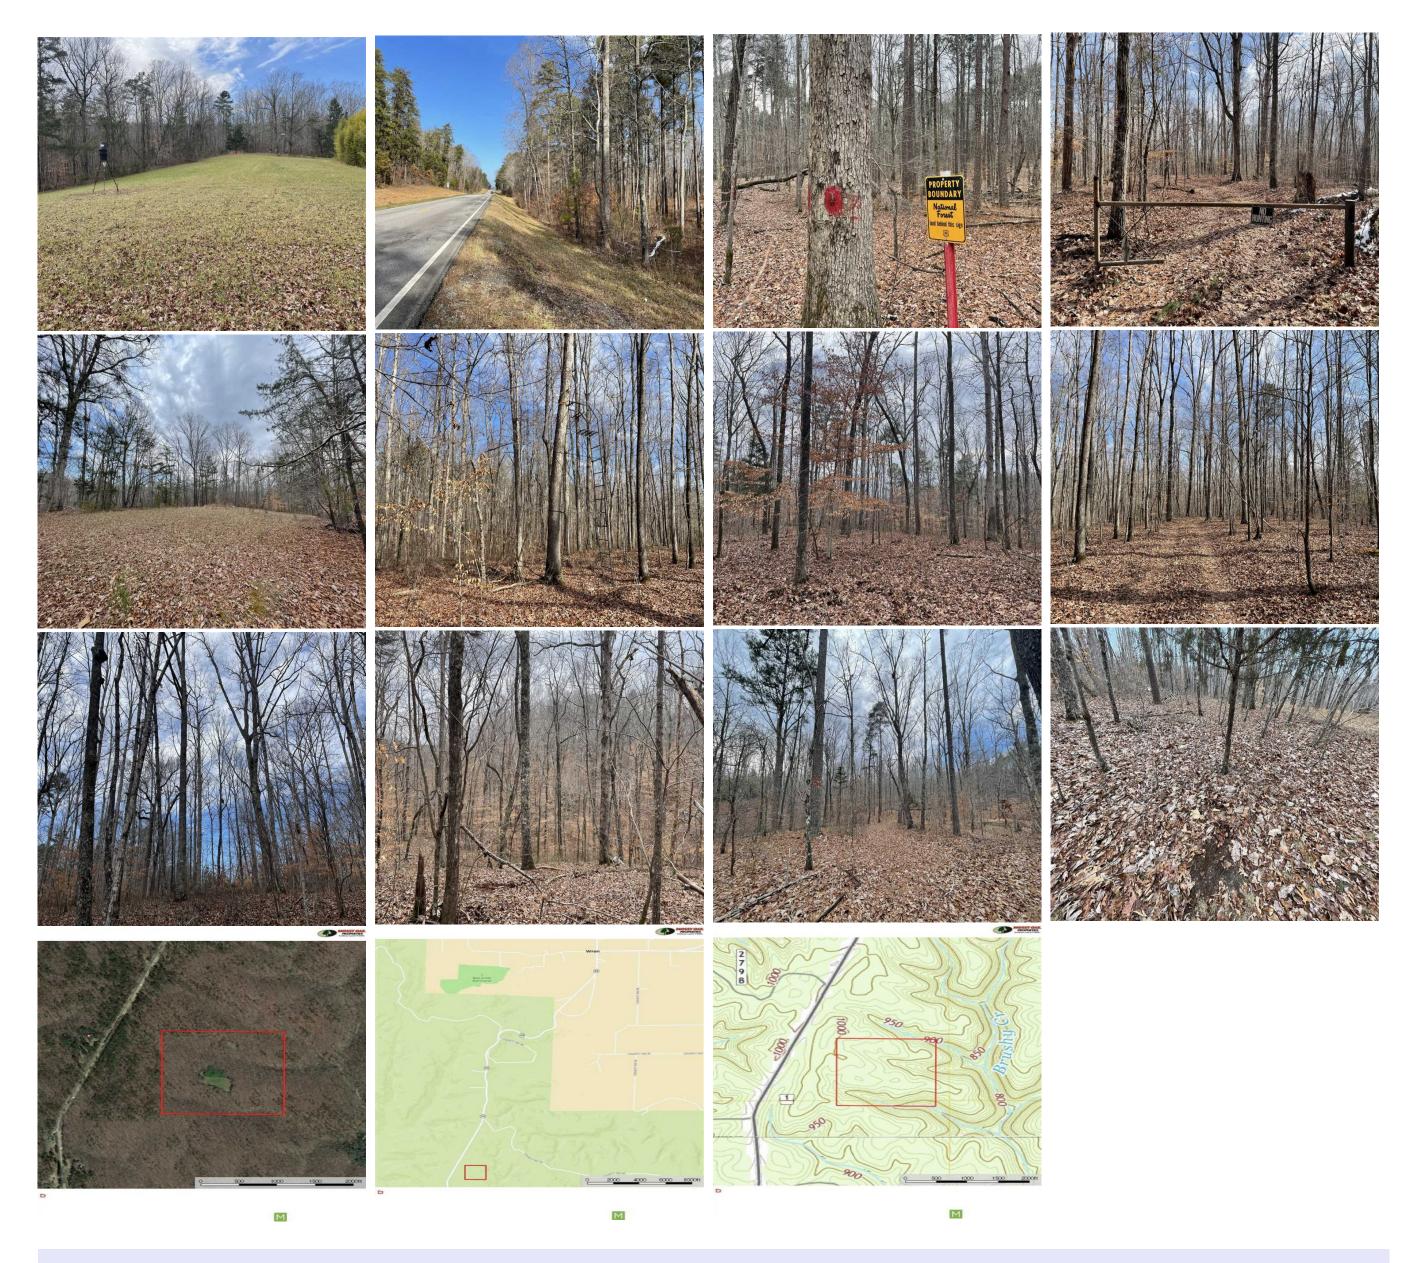

## Property Details:

Price: \$199,900

County: Lawrence

Acreage: 40.00

Address: Moulton, AL

MOPLS ID: 56708

This is a unique opportunity to own a recreational tract of real estate nestled inside the Bankhead National Forest. This tract consists of 40 +/- acres of mature hardwoods and two food plots. Wildlife is abundant on this property and the surrounding national forest, making this a great recreational tract. Brushy Creek is also an easy 200 yard hike. The opportunity for first class recreational experiences are endless on this tract.

The tract sits less than two hundred yards off of Highway 33 and is easy to access. Conveniently located 10 miles south of Moulton, 30 miles from Decatur, 40 miles from Cullman and 55 miles from Huntsville, day trips will be made with ease.

40.00 Acres
Lawrence County
GPS 34.3782 X -87.3187

Mossy Oak Properties Southeast Land & Wildlife www.selandandwildlife.com

40.00 Acres
Lawrence County
GPS 34.3782 X -87.3187

Mossy Oak Properties Southeast Land & Wildlife www.selandandwildlife.com