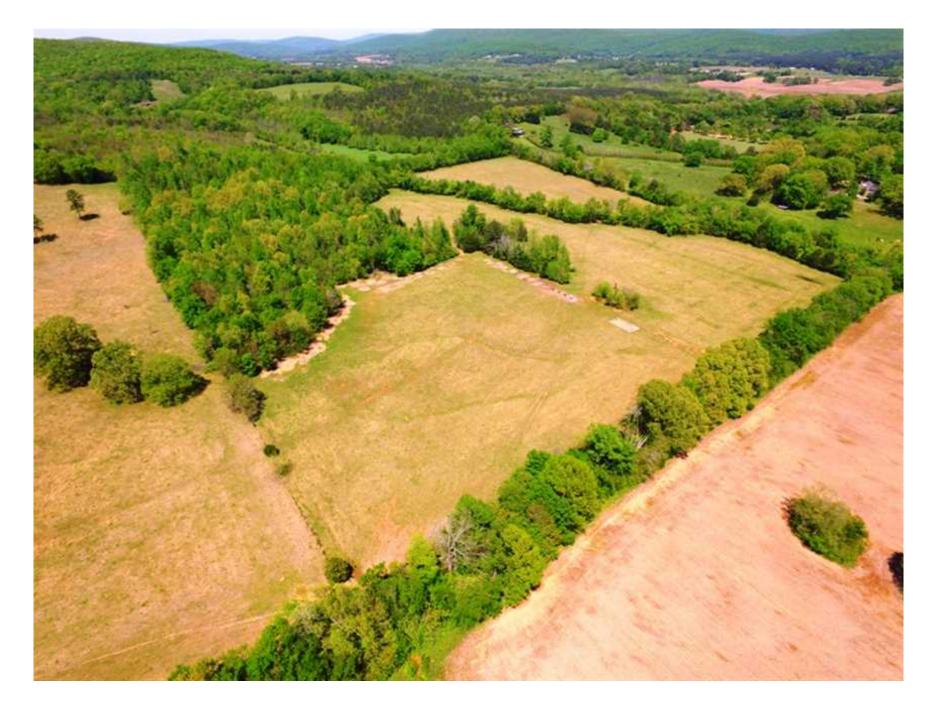

## 51.80 Acres Overlooking Country Side Near Huntsville

## Property Details:

Price : \$199,000 County : Madison Acreage : 51.80 Address : MOPLS ID : 38418

This beautiful homesite/farm overlooking the countryside is located at the end of a quiet country road. 21.5 acres is in hardwood timber and the remaining 30 acres is open. There is county water to this tract as well as a small branch running through the property. Less than 20 minutes to Huntsville this property located in an upscale area is perfect for farm living and working in town. Deer, turkey, and other wildlife are plentiful! This tract can be combined with an additional 155-acre tract located across the road (see MOP#38420).