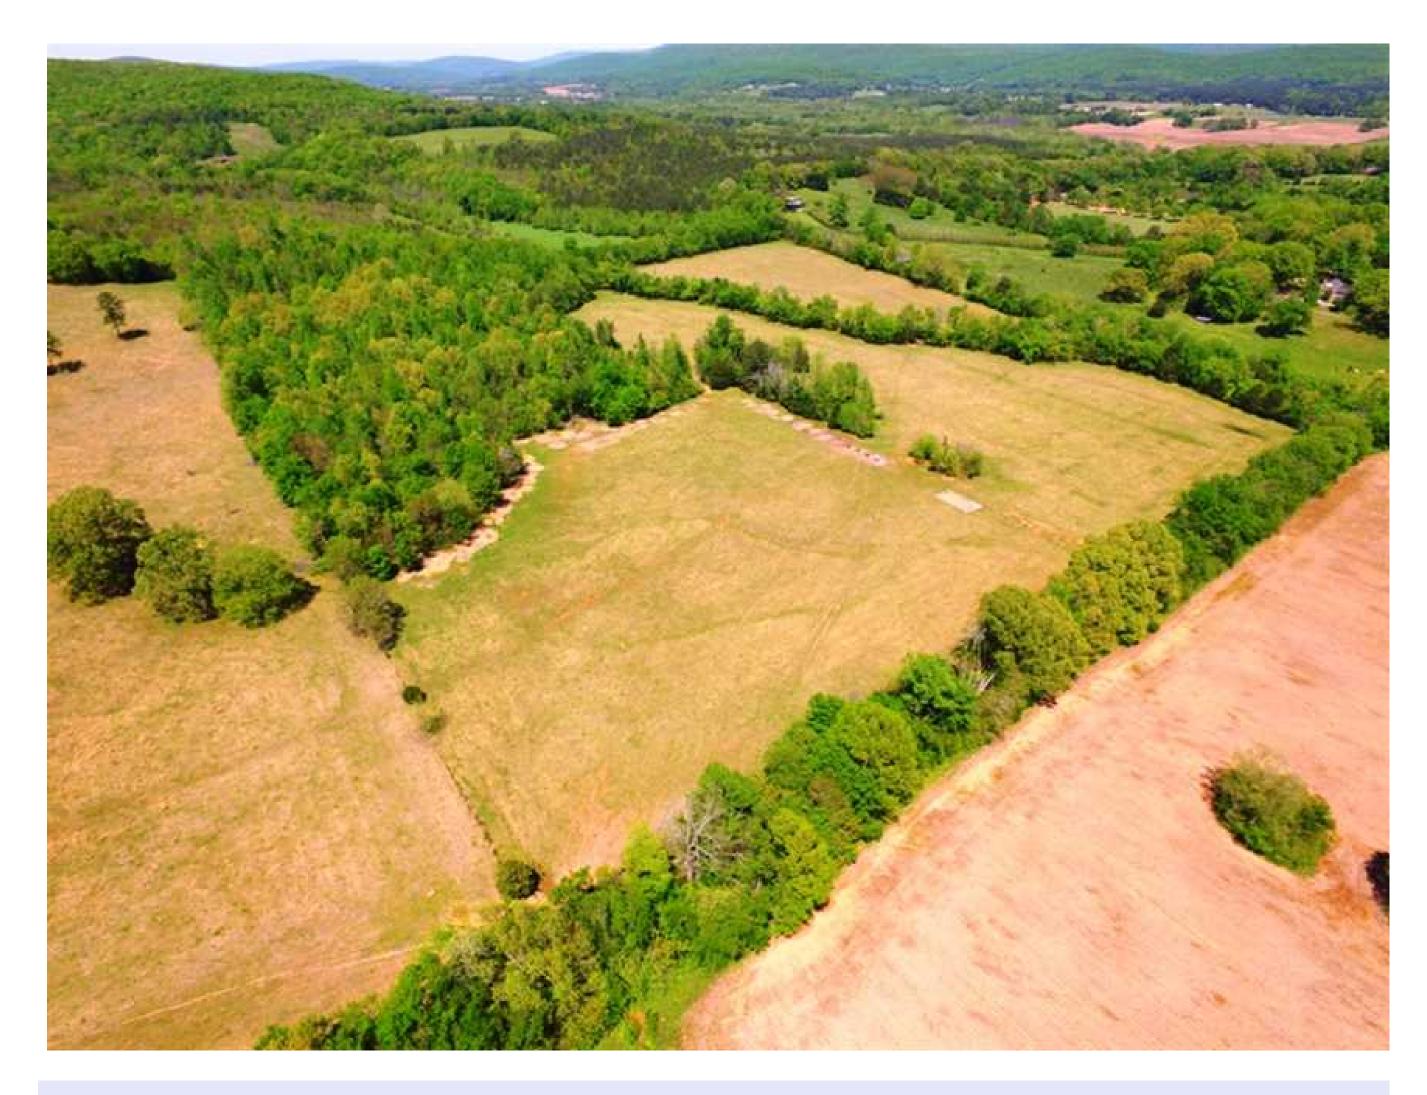

## 51.80 Acres Overlooking Country Side Near Huntsville

## Property Details:

Price : \$199,000 County : Madison Acreage : 51.80 Address : MOPLS ID : 38418

This beautiful homesite/farm overlooking the countryside is located at the end of a quiet country road. 21.5 acres is in hardwood timber and the remaining 30 acres is open. There is county water to this tract as well as a small branch running through the property. Less than 20 minutes to Huntsville this property located in an upscale area is perfect for farm living and working in town. Deer, turkey, and other wildlife are plentiful! This tract can be combined with an additional 155-acre tract located across the road (see MOP#38420).