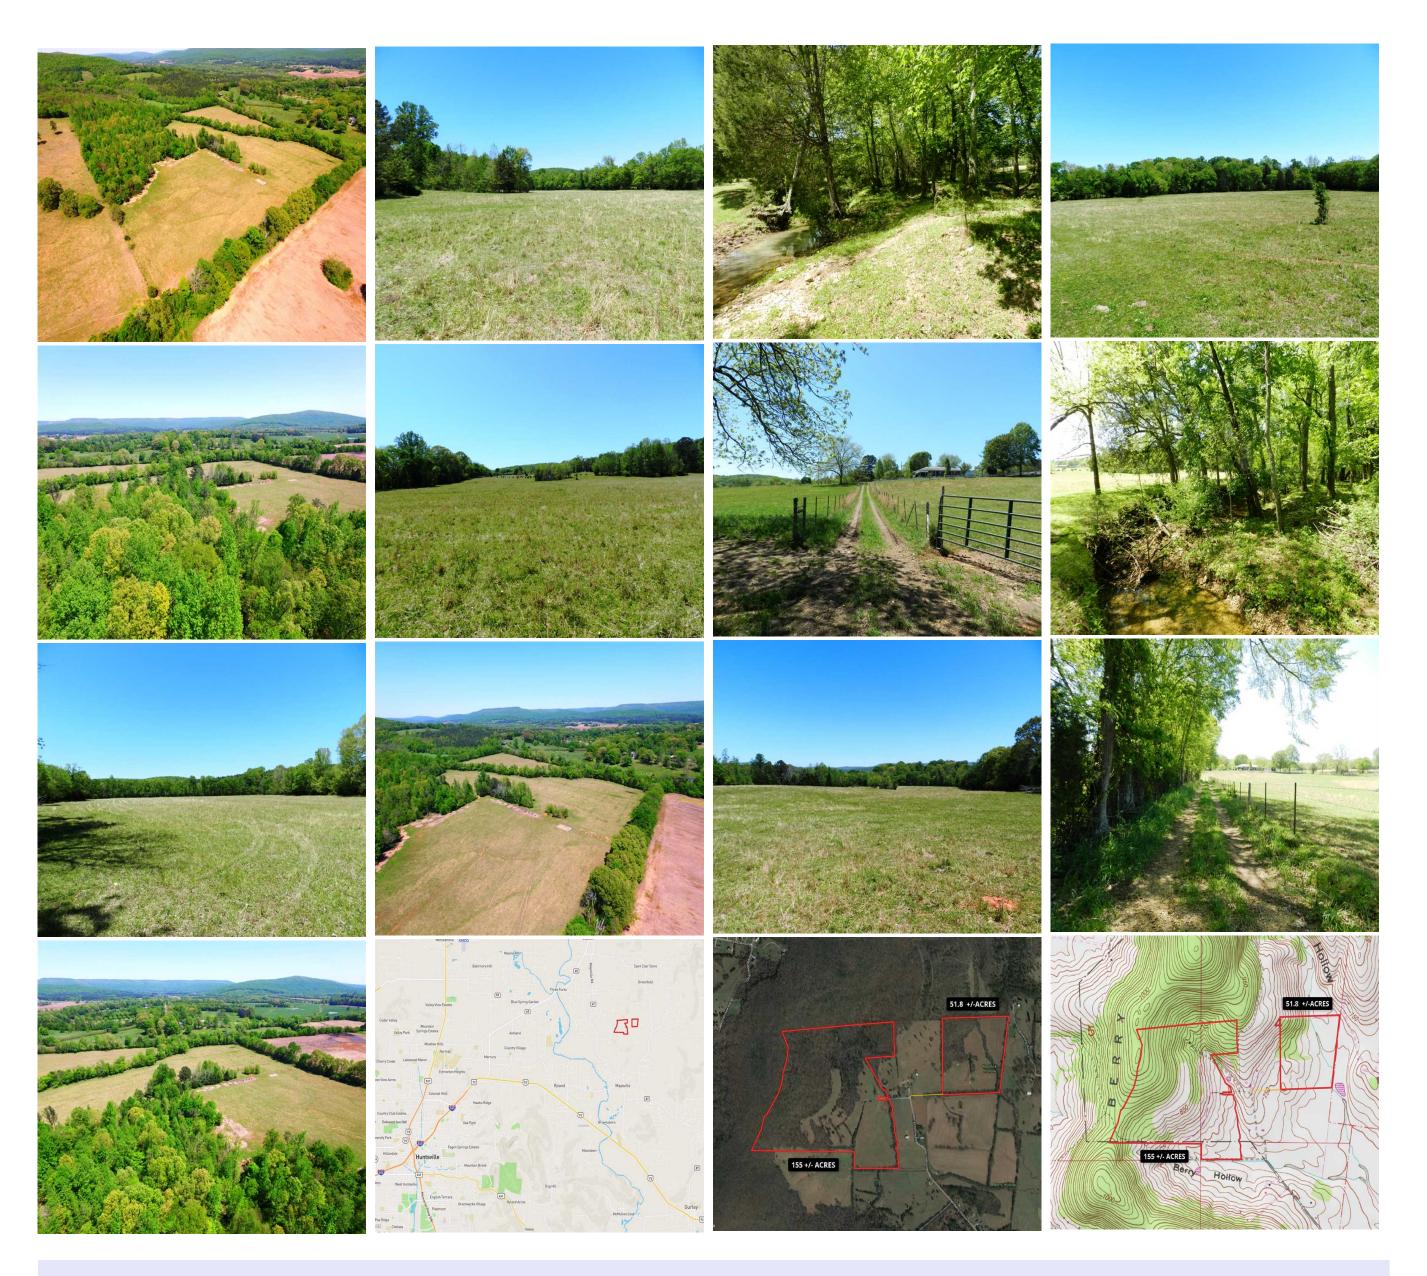

## 51.80 Acres Overlooking Country Side Near Huntsville

## Property Details:

Price : \$199,000 County : Madison Acreage : 51.80 Address : MOPLS ID : 38418

This beautiful homesite/farm overlooking the countryside is located at the end of a quiet country road. 21.5 acres is in hardwood timber and the remaining 30 acres is open. There is county water to this tract as well as a small branch running through the property. Less than 20 minutes to Huntsville this property located in an upscale area is perfect for farm living and working in town. Deer, turkey, and other wildlife are plentiful! This tract can be combined with an additional 155-acre tract located across the road (see MOP#38420).

Asking \$199,000/ \$3,841 per acre for 51.80 acres Purchase the additional 155 acres (MOP#38420) for \$524,000

For more information or to schedule an appointment to view the property, call Nathan McCollum at (256) 345-0074 or