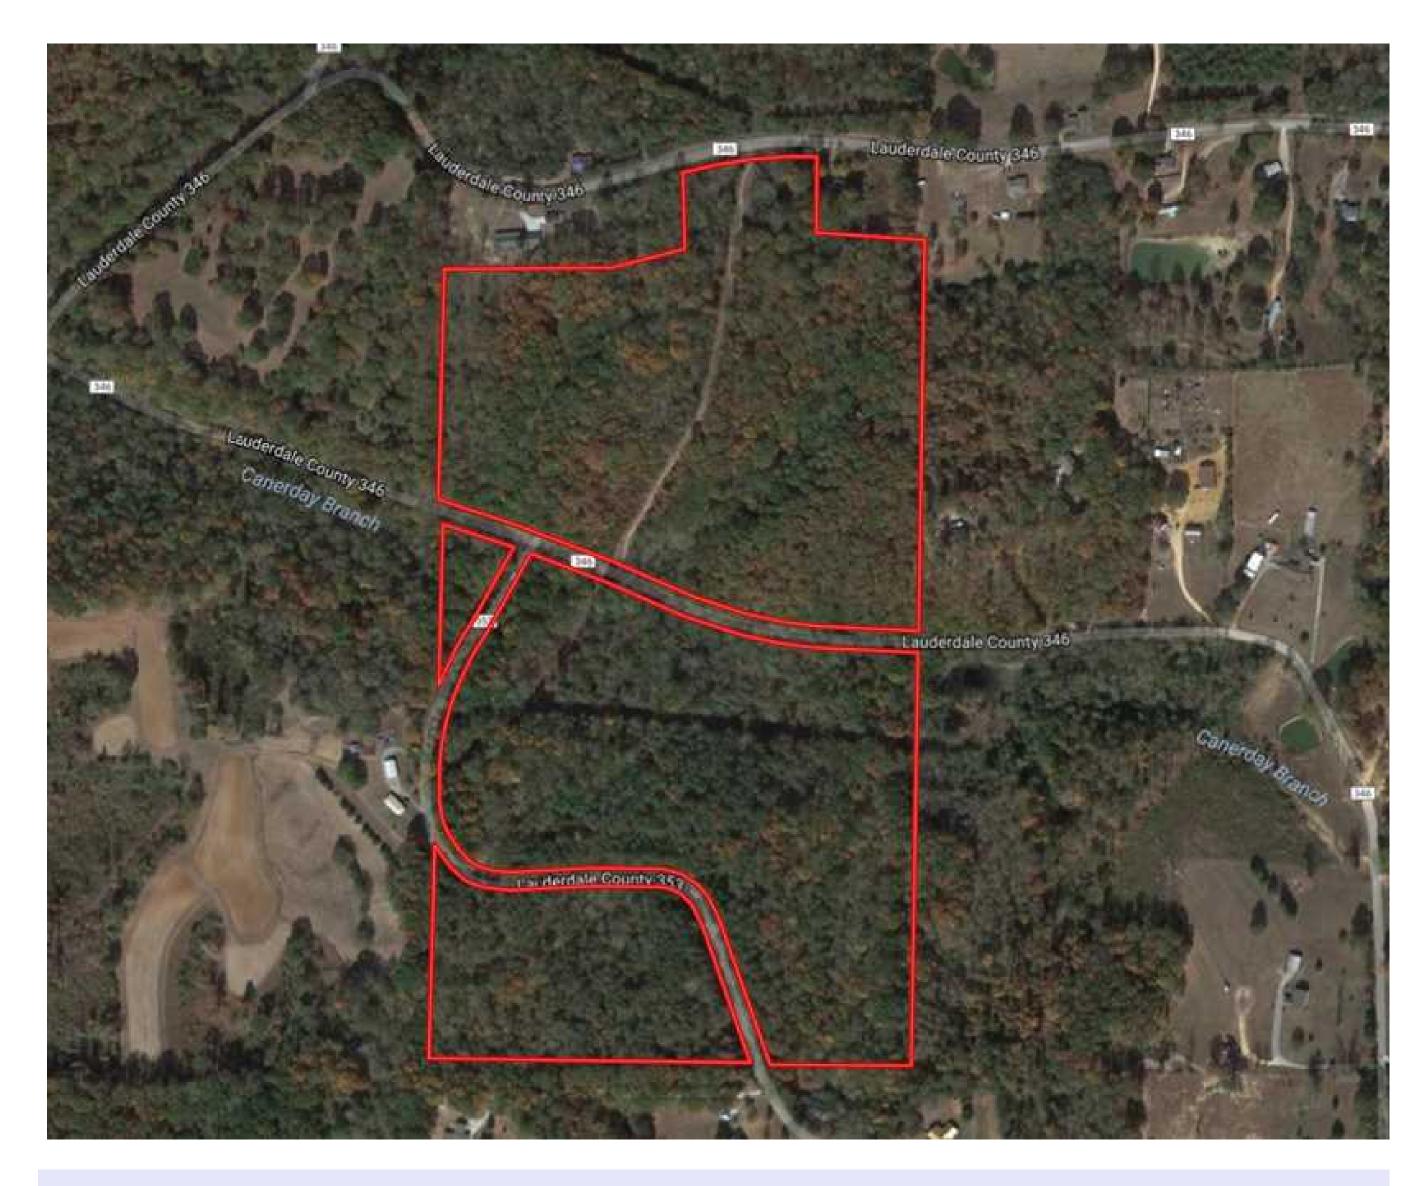

## Property Details:

Price: \$219,000

County: Lauderdale

Acreage: 73.10

Address:

MOPLS ID : 34956

Located north of the Happy Hollow area and Shoal Creek, this 73± acres is a must see! Boasting with deer, upland game, and its mature hardwood and pine timber, this property offers an excellent opportunity for wildlife viewing and/or hunting. Located just north of Florence, Alabama in Lauderdale County, this is a perfect place to get away from the hustle and bustle of busy life. Ample road frontage is available along County Roads 353 and 346. Canderday Branch runs through the property. For more information or to schedule an appointment to view the property, call Mark Palmer at (256) 345-0074 or email mpalmer@mossyoakproperties.com. We look forward to speaking with you.

73.10 Acres
Lauderdale County
GPS 34.9280 X -87.5741

Mossy Oak Properties Southeast Land & Wildlife www.selandandwildlife.com