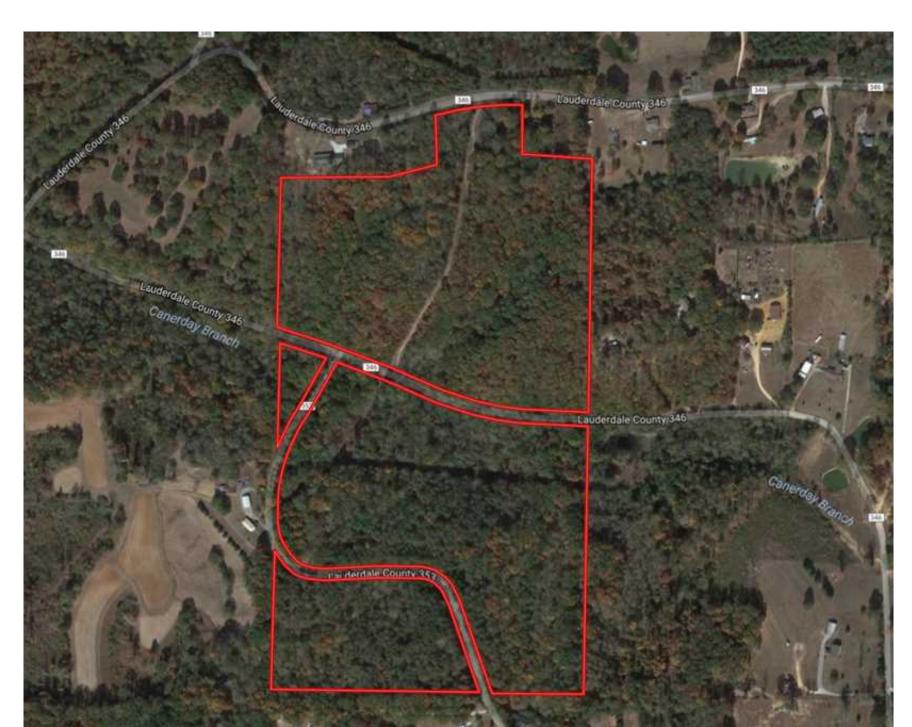

## Property Details:

Price: \$219,000

County: Lauderdale

Acreage: 73.10

Address:

MOPLS ID : 34956

Located north of the Happy Hollow area and Shoal Creek, this 73± acres is a must see! Boasting with deer, upland game, and its mature hardwood and pine timber, this property offers an excellent opportunity for wildlife viewing and/or hunting. Located just north of Florence, Alabama in Lauderdale County, this is a perfect place to get away from the hustle and bustle of busy life. Ample road frontage is available along County Roads 353 and 346. Canderday Branch runs through the property. For more information or to schedule an appointment to view the property, call Mark Palmer at (256) 345-0074 or email mpalmer@mossyoakproperties.com. We look forward to speaking with you.

73.10 Acres
Lauderdale County
GPS 34.9280 X -87.5741

Mossy Oak Properties Southeast Land & Wildlife www.selandandwildlife.com

73.10 Acres
Lauderdale County
GPS 34.9280 X -87.5741

Mossy Oak Properties Southeast Land & Wildlife www.selandandwildlife.com