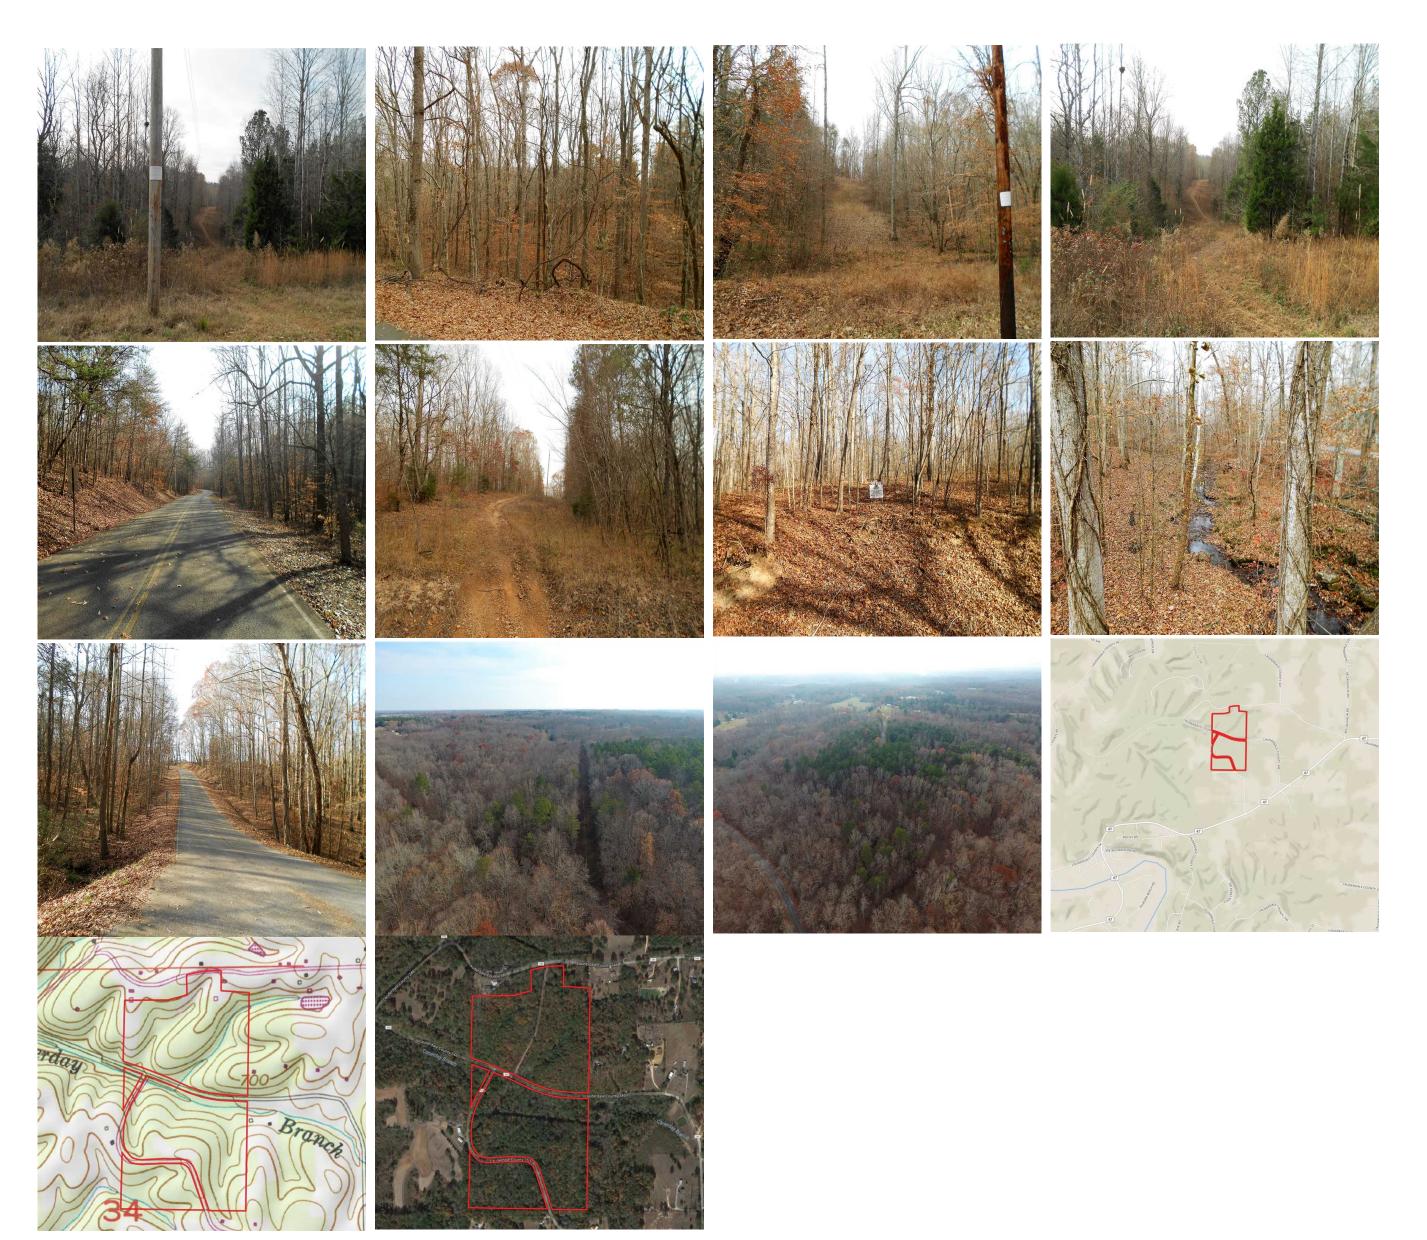

## Property Details:

Price: \$219,000

County: Lauderdale

Acreage: 73.10

Address:

MOPLS ID : 34956

Located north of the Happy Hollow area and Shoal Creek, this 73± acres is a must see! Boasting with deer, upland game, and its mature hardwood and pine timber, this property offers an excellent opportunity for wildlife viewing and/or hunting. Located just north of Florence, Alabama in Lauderdale County, this is a perfect place to get away from the hustle and bustle of busy life. Ample road frontage is available along County Roads 353 and 346. Canderday Branch runs through the property. For more information or to schedule an appointment to view the property, call Mark Palmer at (256) 345-0074 or email mpalmer@mossyoakproperties.com. We look forward to speaking with you.

73.10 Acres
Lauderdale County
GPS 34.9280 X -87.5741

Mossy Oak Properties Southeast Land & Wildlife www.selandandwildlife.com

73.10 Acres
Lauderdale County
GPS 34.9280 X -87.5741

Mossy Oak Properties Southeast Land & Wildlife www.selandandwildlife.com