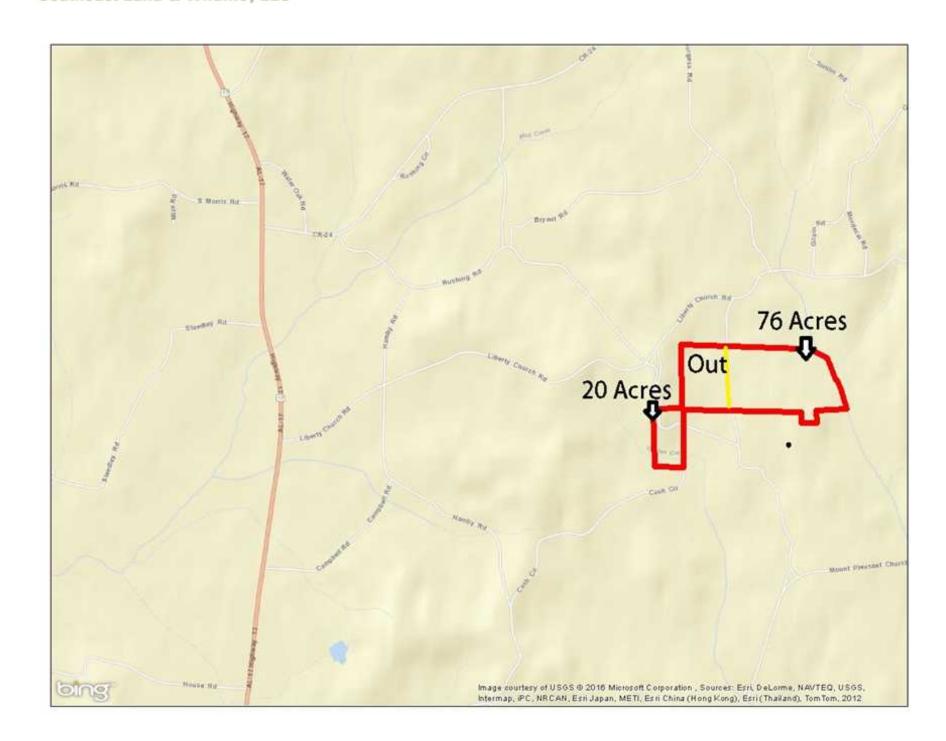

## Property Details:

Price: \$102,600 County: Lamar Acreage: 76.00

Address :

MOPLS ID : 25652

Beautiful pastureland mixed use residential, recreational, timberland property. The property boasts plantation pines and a large creek. Game to harvest includes white tailed deer, turkey, and small game species including squirrel and rabbit. Conveniently located near Millport, Alabama.

- 18+/- acres of pastureland
- Gravel county road frontage
- Power is available
- Nice lake site

Asking Price: \$102,600 or \$1,350 per acre

Showing by Appointment Only. For a private showing or additional information, please contact Nathan McCollum at 256-345-0074 or email at nmccollum@mossyoakproperties.com. We look forward to speaking with you.

Lamar County , road frontage, mixed use recreational, farmland, timberland

76.00 Acres
Lamar County
GPS 33.6272 X -88.0399

Mossy Oak Properties Southeast Land & Wildlife www.selandandwildlife.com

76.00 Acres
Lamar County
GPS 33.6272 X -88.0399