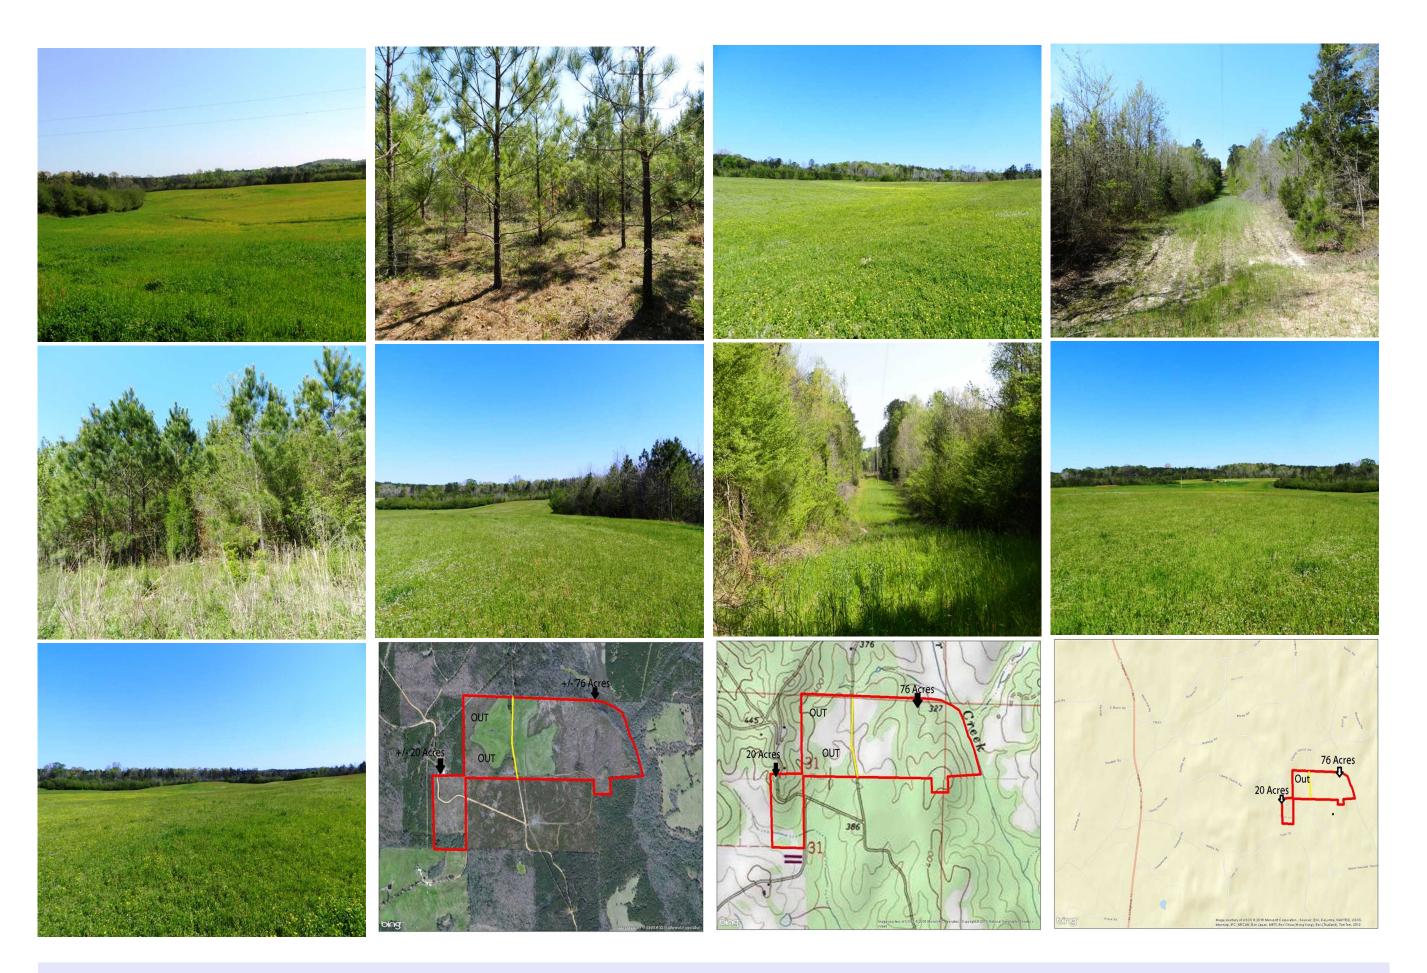

## Property Details:

Price: \$102,600 County: Lamar Acreage: 76.00

Address :

MOPLS ID : 25652

Beautiful pastureland mixed use residential, recreational, timberland property. The property boasts plantation pines and a large creek. Game to harvest includes white tailed deer, turkey, and small game species including squirrel and rabbit. Conveniently located near Millport, Alabama.

- 18+/- acres of pastureland
- Gravel county road frontage
- Power is available
- Nice lake site

Asking Price: \$102,600 or \$1,350 per acre

Showing by Appointment Only. For a private showing or additional information, please contact Nathan McCollum at 256-345-0074 or email at nmccollum@mossyoakproperties.com. We look forward to speaking with you.