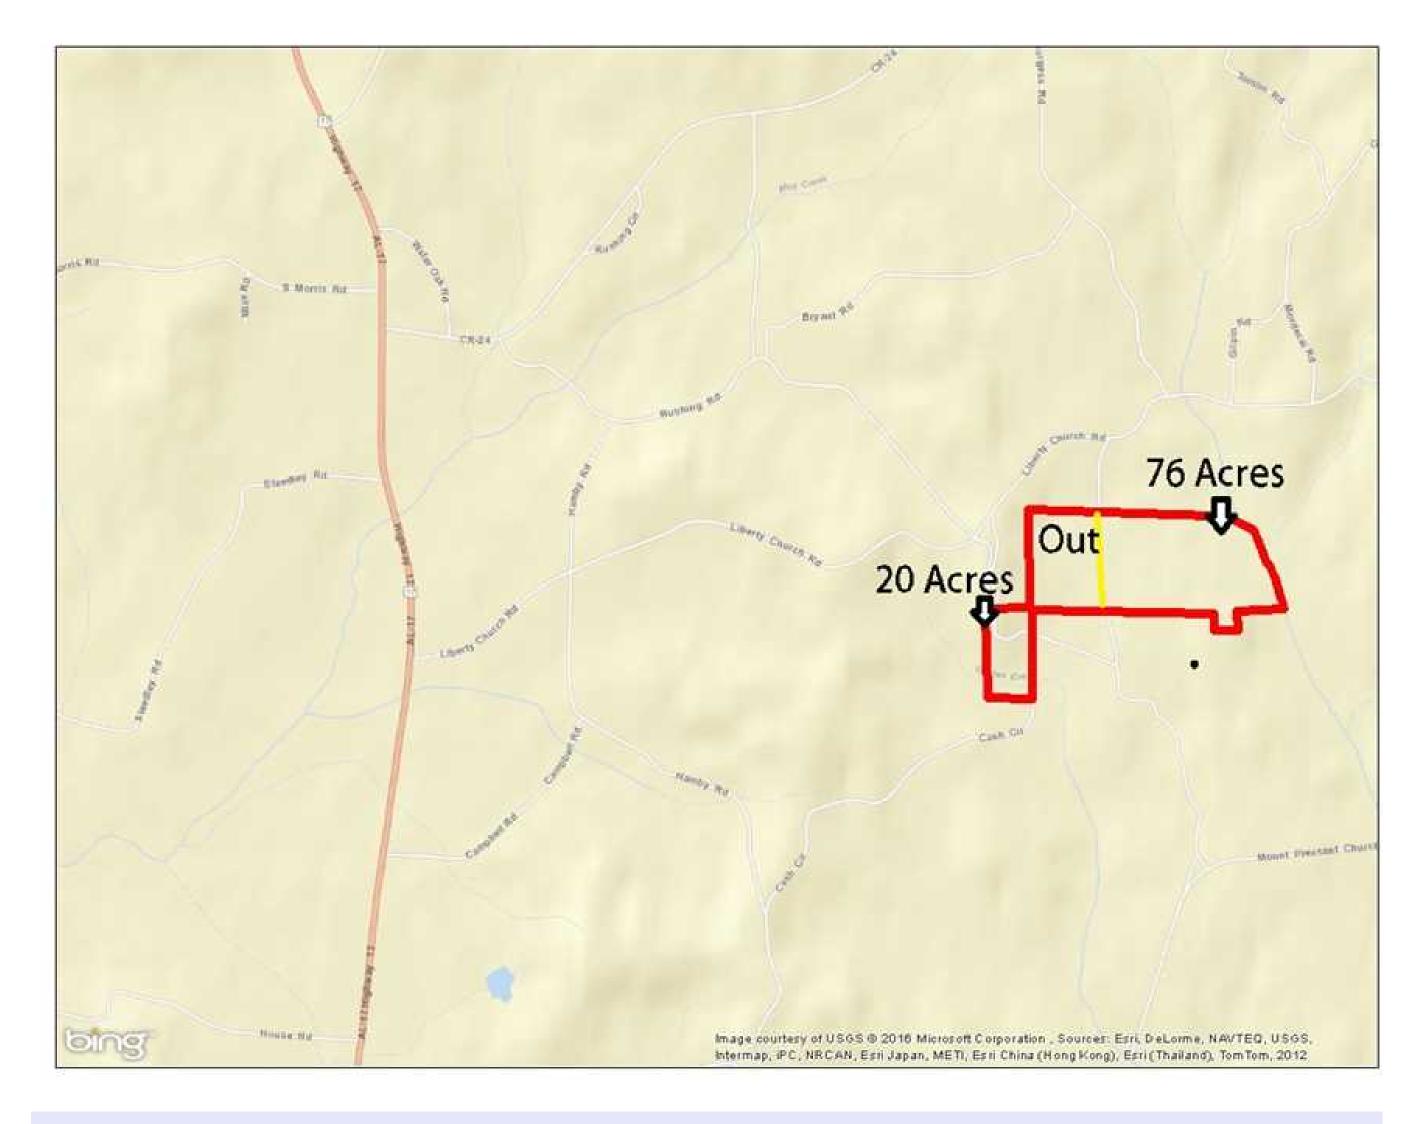

## Property Details:

Price: \$102,600 County: Lamar Acreage: 76.00

Address :

MOPLS ID : 25652

Beautiful pastureland mixed use residential, recreational, timberland property. The property boasts plantation pines and a large creek. Game to harvest includes white tailed deer, turkey, and small game species including squirrel and rabbit. Conveniently located near Millport, Alabama.

- 18+/- acres of pastureland
- Gravel county road frontage
- Power is available
- Nice lake site

Asking Price: \$102,600 or \$1,350 per acre

Showing by Appointment Only. For a private showing or additional information, please contact Nathan McCollum at 256-345-0074 or email at nmccollum@mossyoakproperties.com. We look forward to speaking with you.

Lamar County , road frontage, mixed use recreational, farmland, timberland

76.00 Acres
Lamar County
GPS 33.6272 X -88.0399

Mossy Oak Properties Southeast Land & Wildlife www.selandandwildlife.com

76.00 Acres
Lamar County
GPS 33.6272 X -88.0399