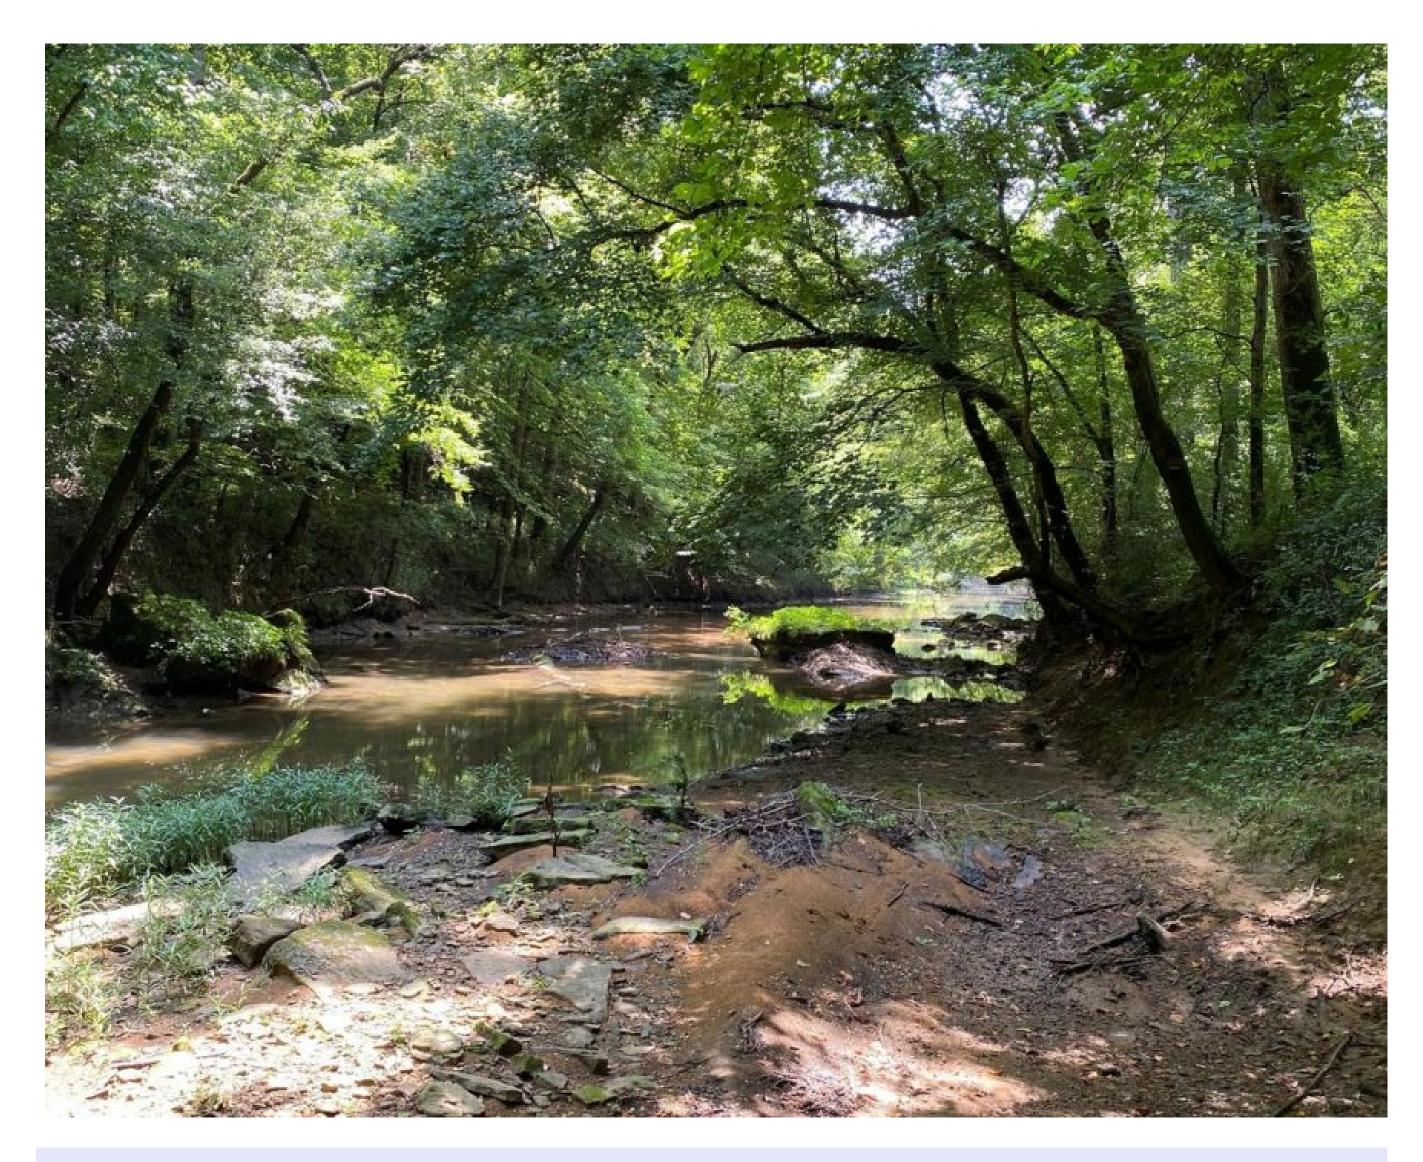

## Property Details:

Price: \$115,112

County: Lawrence

Acreage: 82.50

Address : County Road 508

MOPLS ID : 21617

Located on County Road 508 in Moulton, Alabama, the property consists of 82.5 acres in Section 2, T6S, R8W. The land is comprised of ridge tops planted in 18 year old pine plantation and creek bottoms consisting of natural hardwood timber. The tract boasts over a half mile of Big Nance Creek frontage. This is a large creek with year round flowing water perfect for recreational activities such as kayaking, rafting, fishing, or hiking. The property also has creek frontage along Rutherford creek on the northeast side.