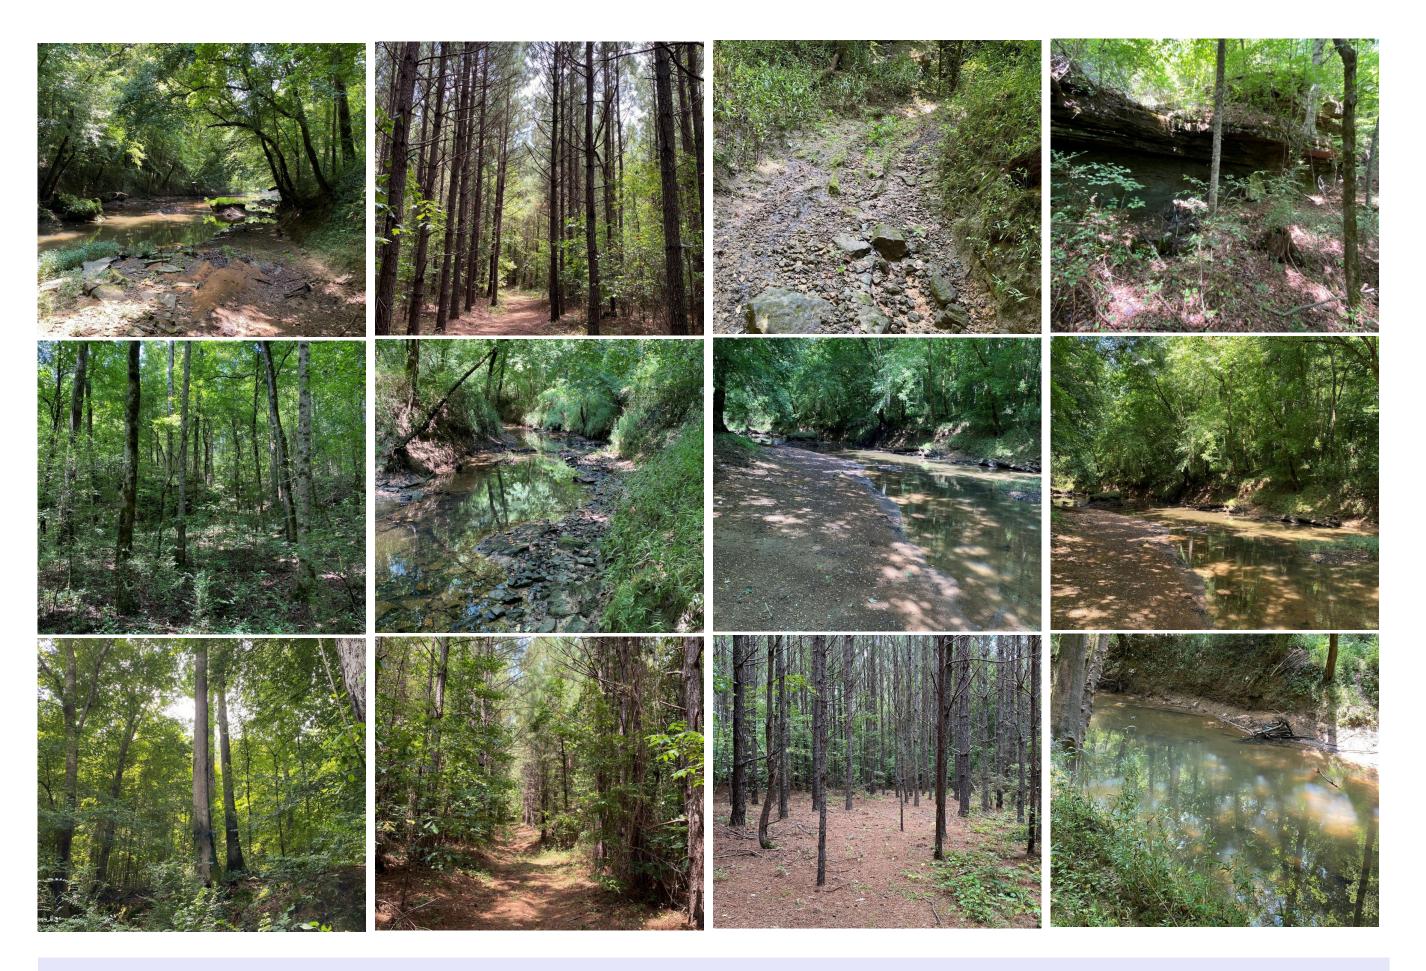

## Property Details:

Price: \$115,112

County: Lawrence

Acreage: 82.50

Address : County Road 508

MOPLS ID : 21617

Located on County Road 508 in Moulton, Alabama, the property consists of 82.5 acres in Section 2, T6S, R8W. The land is comprised of ridge tops planted in 18 year old pine plantation and creek bottoms consisting of natural hardwood timber. The tract boasts over a half mile of Big Nance Creek frontage. This is a large creek with year round flowing water perfect for recreational activities such as kayaking, rafting, fishing, or hiking. The property also has creek frontage along Rutherford creek on the northeast side.