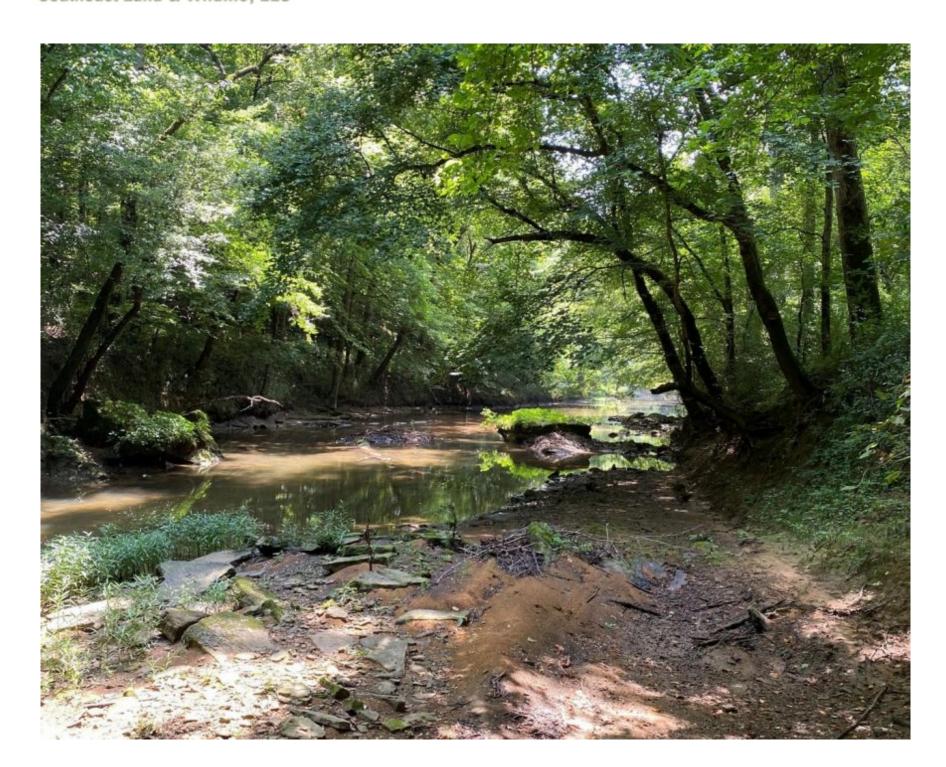

## Property Details:

Price: \$115,112

County: Lawrence

Acreage: 82.50

Address : County Road 508

MOPLS ID : 21617

Located on County Road 508 in Moulton, Alabama, the property consists of 82.5 acres in Section 2, T6S, R8W. The land is comprised of ridge tops planted in 18 year old pine plantation and creek bottoms consisting of natural hardwood timber. The tract boasts over a half mile of Big Nance Creek frontage. This is a large creek with year round flowing water perfect for recreational activities such as kayaking, rafting, fishing, or hiking. The property also has creek frontage along Rutherford creek on the northeast side.