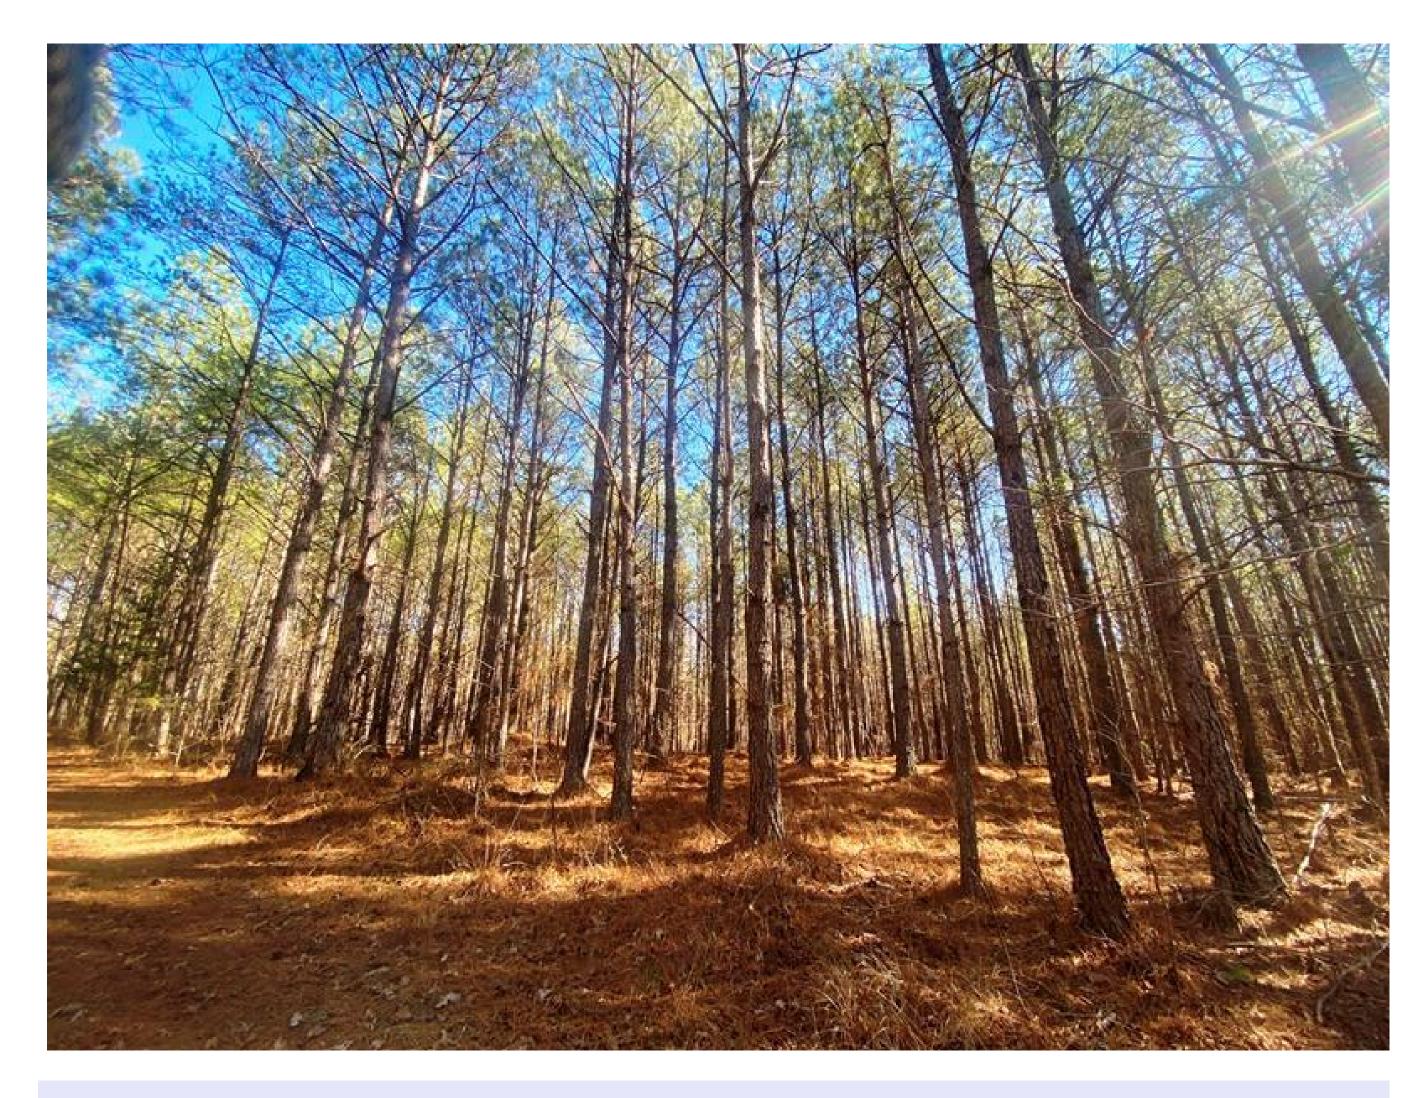

## Property Details:

Price: \$195,030

County: Winston

Acreage: 124.96

Address : County Road 25

MOPLS ID : 19353

144 acres with a nice stand of mature (16+/- year old pines) on the majority of the property. Gravel County road access.