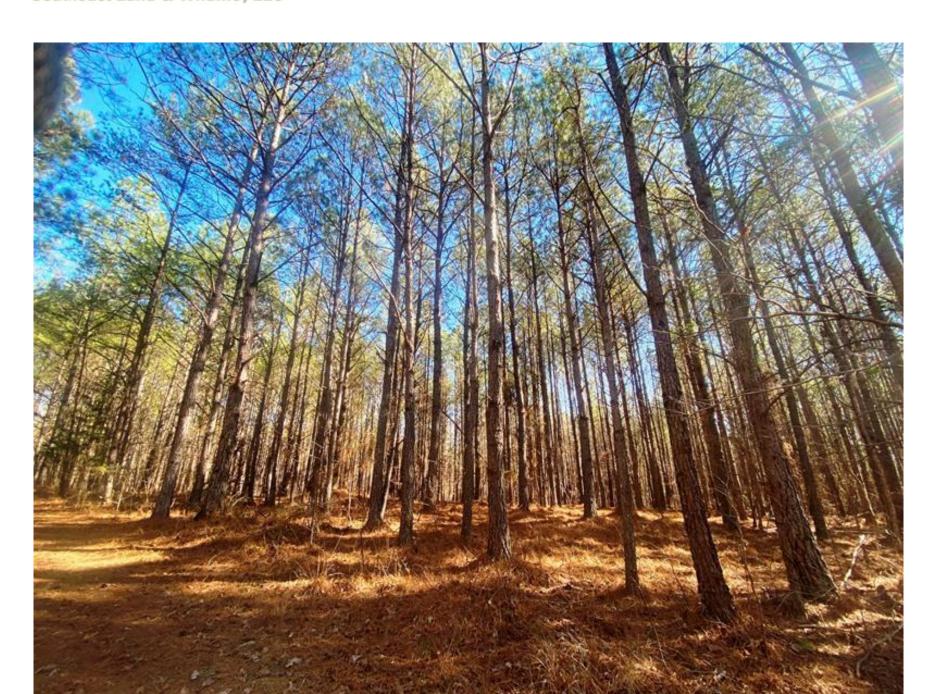

## Property Details:

Price: \$195,030

County: Winston

Acreage: 124.96

Address : County Road 25

MOPLS ID : 19353

144 acres with a nice stand of mature (16+/- year old pines) on the majority of the property. Gravel County road access.