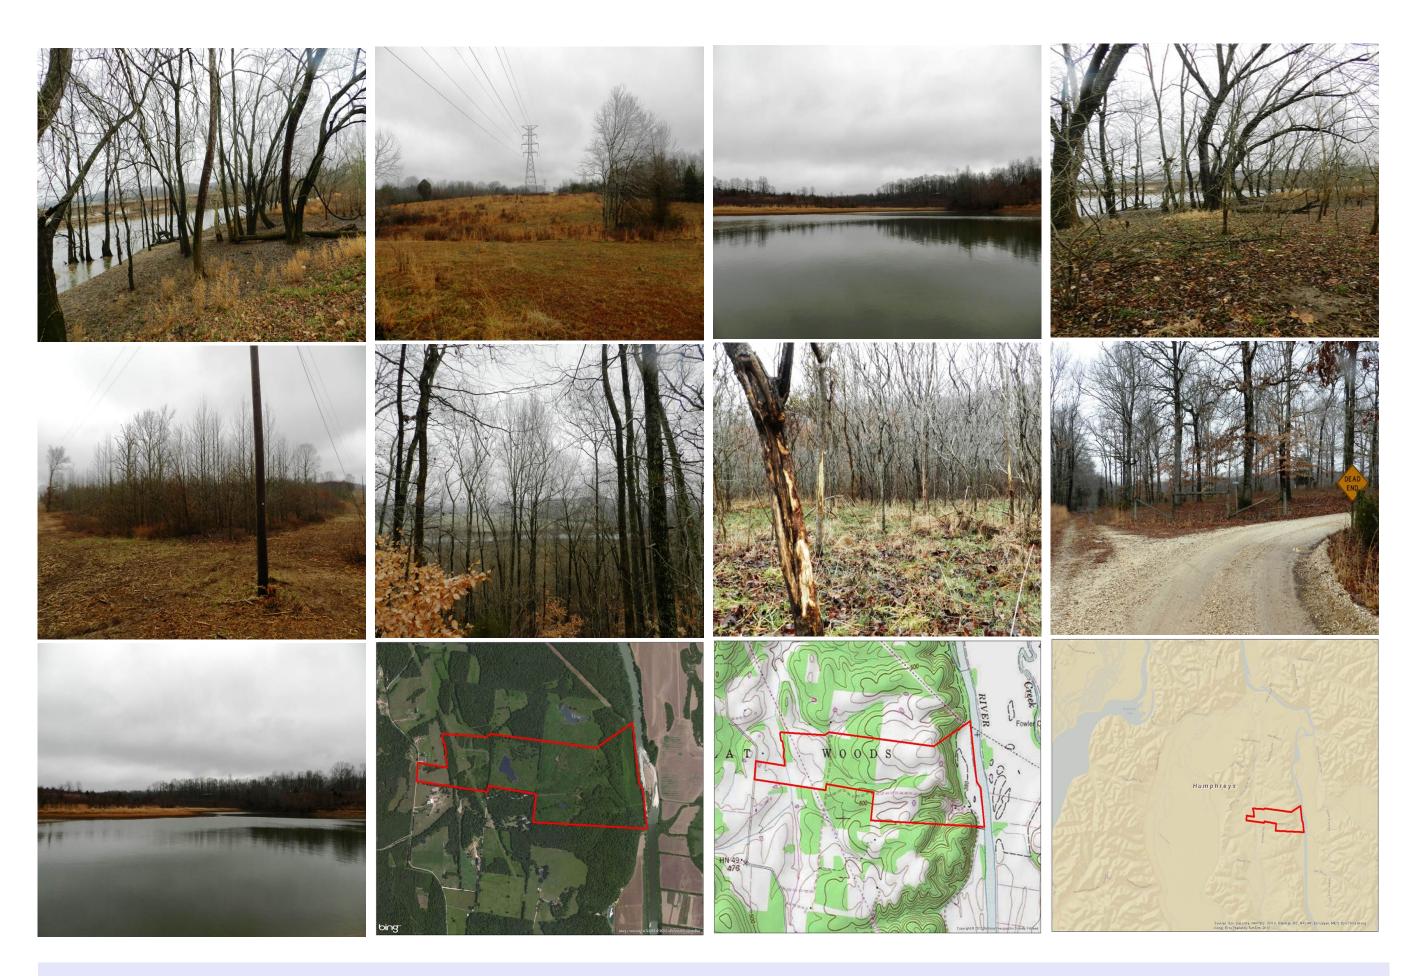

## Property Details:

Price: \$599,000

County: Humphreys

Acreage: 217.80

Address :

MOPLS ID : 20265

There are not too many places around with over 1/2 mile of Duck River frontage, accessibility and views like this farm has to offer.

- 2 ponds, one of which is close to 3 acres
- Mix woods and pastureland
- Great Deer, Duck and Turkey Hunting
- Power all the way to the river

Showing by Appointment Only. For a private showing or additional information, please contact Nathan McCollum at 256-345-0074 or email at nmccollum@mossyoakproperties.com.We look forward to speaking with you. road frontage, Humphreys County, whitetail deer, freshwater fishing

217.80 Acres
Humphreys County
GPS 35.9616 X -87.8416

Mossy Oak Properties Southeast Land & Wildlife www.selandandwildlife.com

217.80 Acres
Humphreys County
GPS 35.9616 X -87.8416

Mossy Oak Properties Southeast Land & Wildlife www.selandandwildlife.com