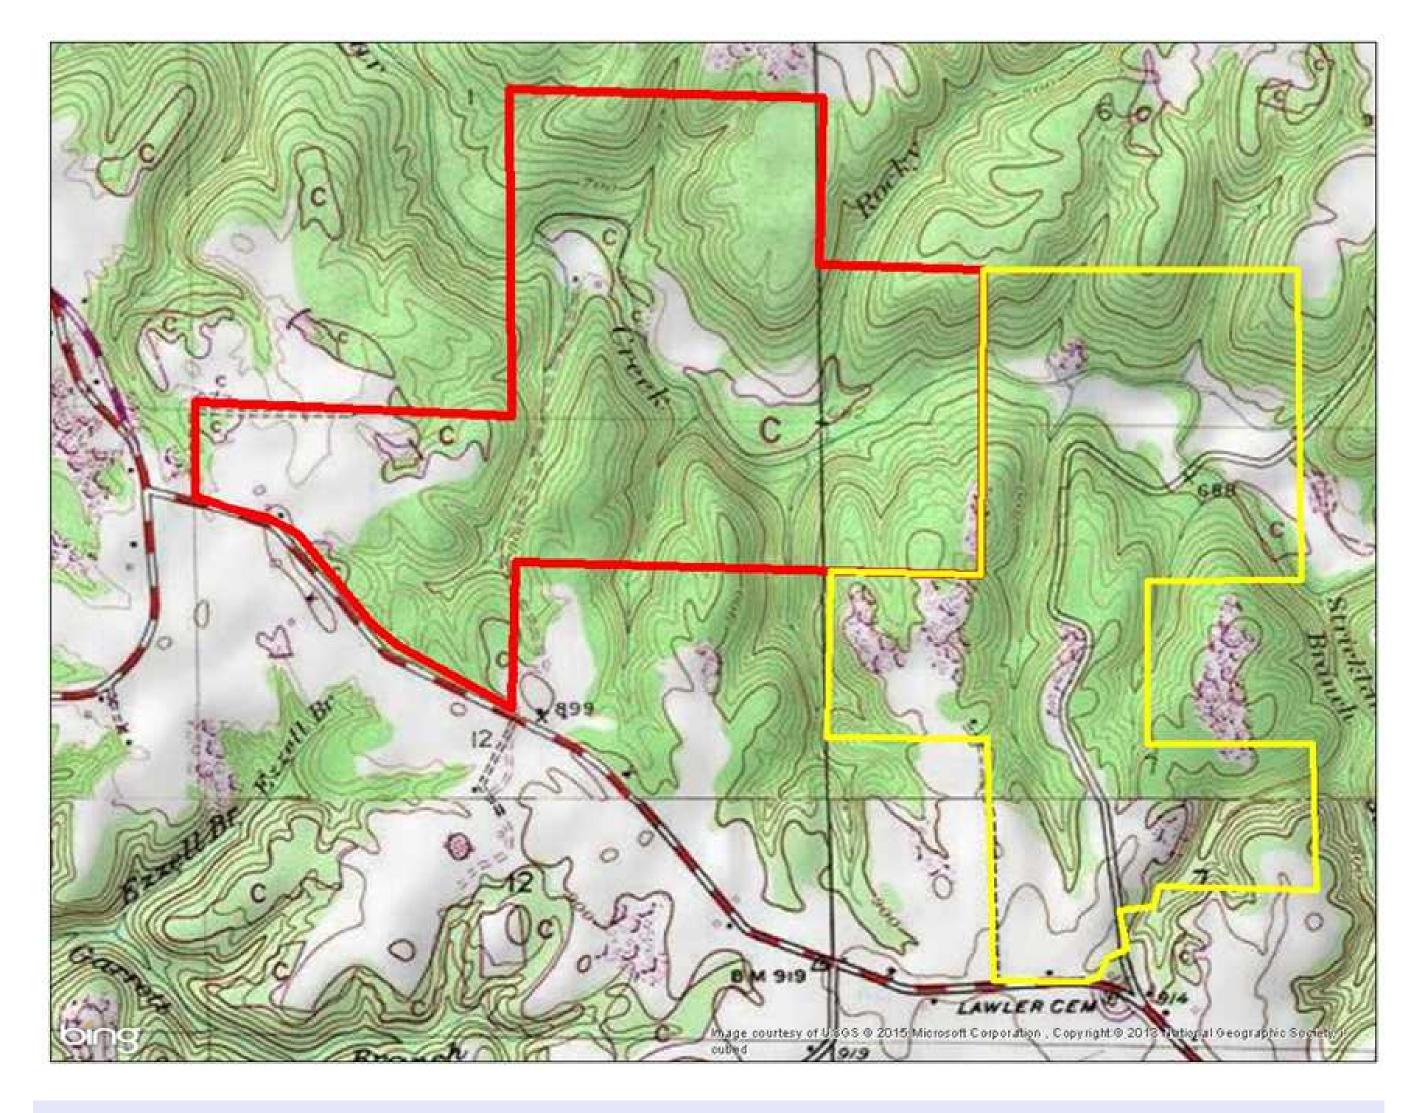

## Property Details:

Price : \$585,000
County : Franklin
Acreage : 335.00

Address :

MOPLS ID : 21929

This beautiful property is located along Little Bear Creek with over 1 mile of access. There is a wonderful mix of open fields, hardwood timber and pine plantation. The small house is ideal for overnight trips underneath the shade tree oaks. The farmhouse overlooks the pond and the well manicured Bermuda grass pastures with well maintained fencing.

335.00 Acres Franklin County GPS 34.3719 X -87.8406 Mossy Oak Properties Southeast Land & Wildlife www.selandandwildlife.com

335.00 Acres
Franklin County
GPS 34.3719 X -87.8406

Mossy Oak Properties Southeast Land & Wildlife www.selandandwildlife.com