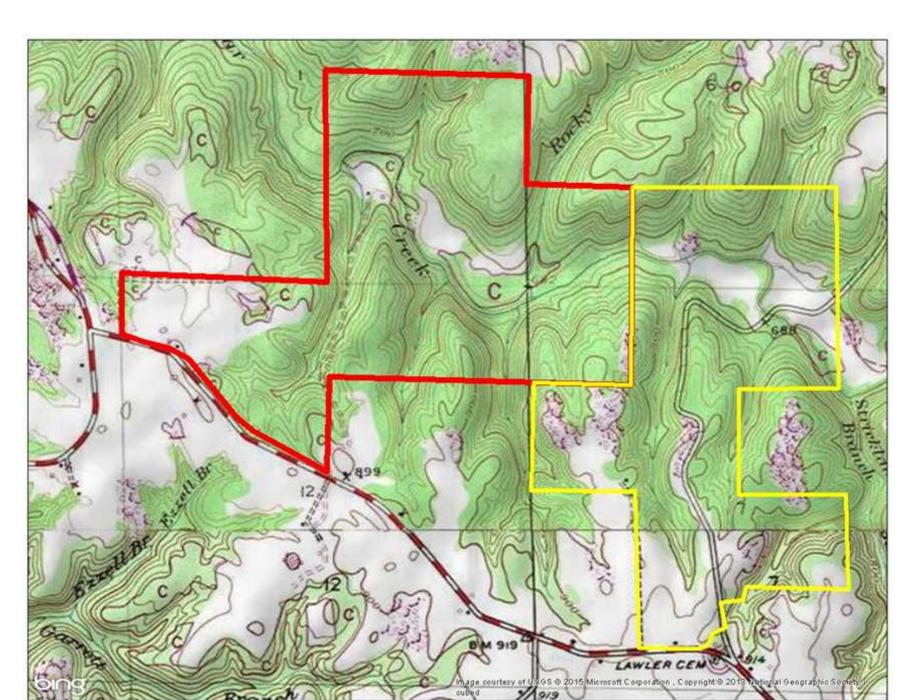

## Property Details:

Price : \$585,000
County : Franklin
Acreage : 335.00

Address :

MOPLS ID : 21929

This beautiful property is located along Little Bear Creek with over 1 mile of access. There is a wonderful mix of open fields, hardwood timber and pine plantation. The small house is ideal for overnight trips underneath the shade tree oaks. The farmhouse overlooks the pond and the well manicured Bermuda grass pastures with well maintained fencing.

335.00 Acres Franklin County GPS 34.3719 X -87.8406 Mossy Oak Properties Southeast Land & Wildlife www.selandandwildlife.com

335.00 Acres
Franklin County
GPS 34.3719 X -87.8406

Mossy Oak Properties Southeast Land & Wildlife www.selandandwildlife.com